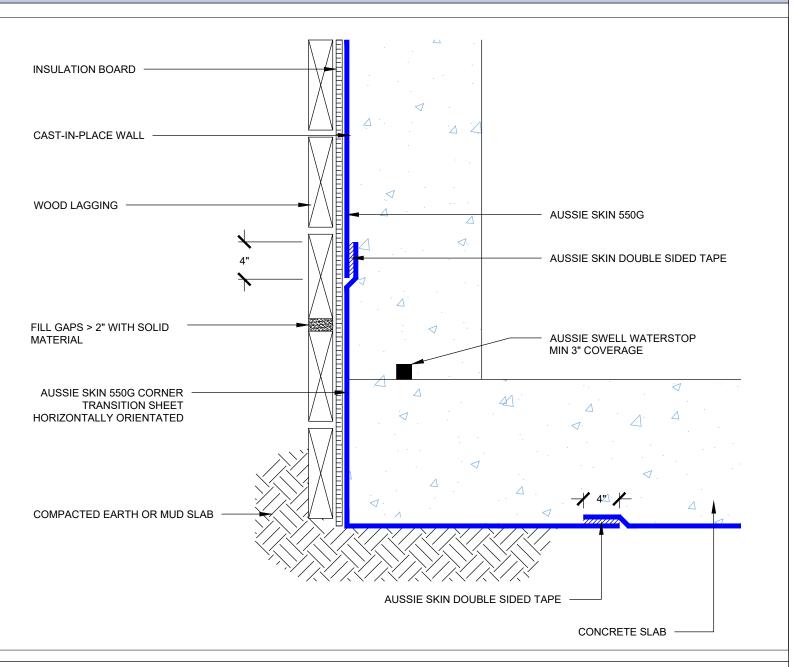

- the membrane and wet Concrete or Shot-Crete.
- 2. Refer to Aussie Mate Product Manual for detailed installation instructions and substrate requirements.
- 3. Contact AVM if no drain board or protection board is specified.
- 4. Below the water table, drain board may be substituted with approved protection layer.

AVM Industries, Inc. 8245 Remmet Ave, Canoga Park, CA 91304

Quality Waterproofing Products

888.414.1041 818.888.0050 www.avmindustries.com

FILE NAME: 0550G-0004

AVM System 550G

Slab on Grade over Aussie Skin, Concrete Walls (520)