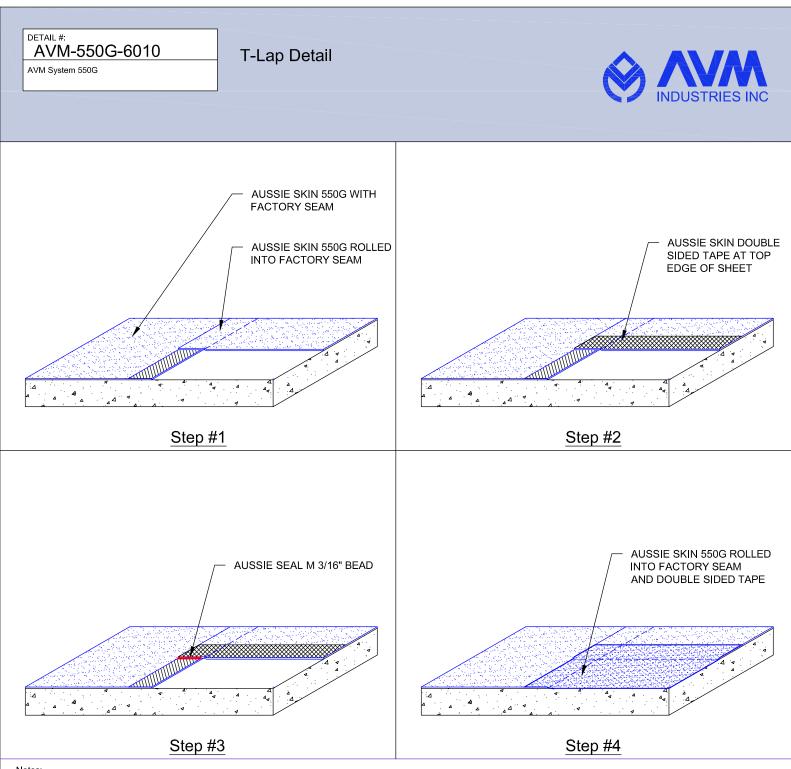

AVM Industries, Inc. 8245 Remmet Ave, Canoga Park, CA 91304

Quality Waterproofing Products

888.414.1041 818.888.0050 www.avmindustries.com

FILE NAME: 0550G-6010

- 1. Aussie Skin 550G is a Heavy, Duty, Easy to Install, Puncture Resistant Sheet Waterproofing Membrane with added technologies creating excellent adhesion between the membrane and wet Concrete or Shot-Crete.
- 2. All surfaces must be clean and sound before installing the lap joints. (Remove excess sand before applying double sided tape)

AVM Industries, Inc. 8245 Remmet Ave, Canoga Park, CA 91304

Quality Waterproofing Products

888.414.1041 818.888.0050 www.avmindustries.com