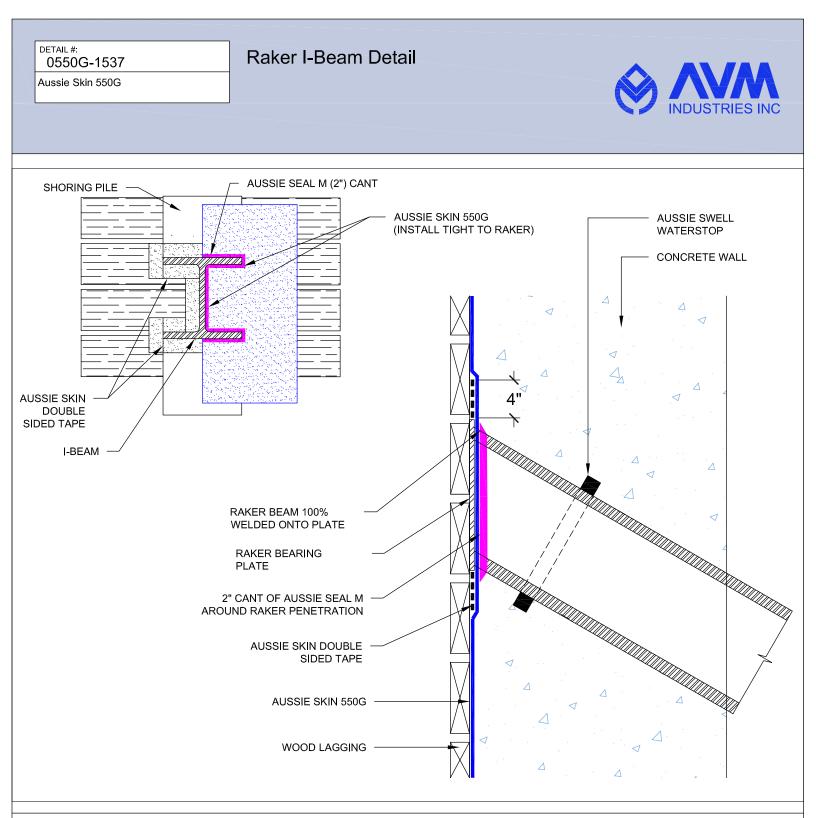

### Notes:

- 1. Aussie Skin 550G is a Heavy, Duty, Easy to Install, Puncture Resistant Sheet Waterproofing Membrane with added technologies creating excellent adhesion between the membrane and wet Concrete or Shot-Crete.
- 2. Steel must be clean and rust free prior to applying Aussie Seal M.

AVM Industries, Inc. 8245 Remmet Ave, Canoga Park, CA 91304

Quality Waterproofing Products

888.414.1041 818.888.0050 www.avmindustries.com

### FILE NAME: 0550G-1537

DETAIL #: 0550G-1540 AVM System 550G