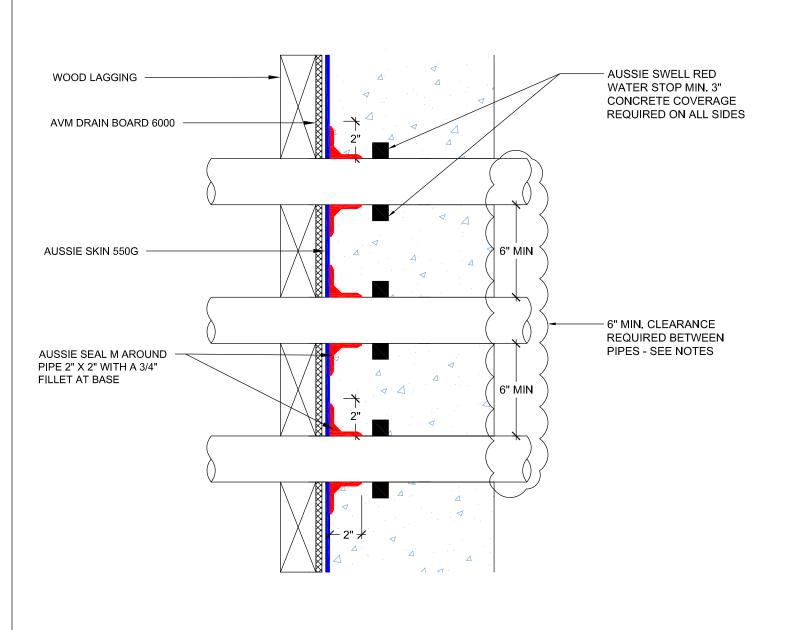

Quality Waterproofing Products

888.414.1041 818.888.0050 www.avmindustries.com

FILE NAME: 0550G-4000

AVM-550G-4002

AVM System 550G

Multiple Pipe Penetration Sealant on Sanded Side - Single System

### NOTES:

- 1. Aussie Skin 550G is a Heavy, Duty, Easy to Install, Puncture Resistant Sheet Waterproofing Membrane with added technologies creating excellent adhesion between the membrane and wet Concrete or Shot-Crete.
- 2. PVC or metal pipe must be clean and free of foreign matter that would prevent Aussie Seal M adhesion.
- 3. Contact AVM if no drain board or protection board is specified.
- 4. 6" minimum spacing required between multiple pipes. Closer spacing may be allowed with specific limitations and required enhancements prior to job start in writing from AVM

AVM Industries, Inc. 8245 Remmet Ave, Canoga Park, CA 91304

Quality Waterproofing Products

888.414.1041 818.888.0050 www.avmindustries.com

FILE NAME: 0550G-4002

AVM System 550G

Sleeved Pipe Penetration Single System