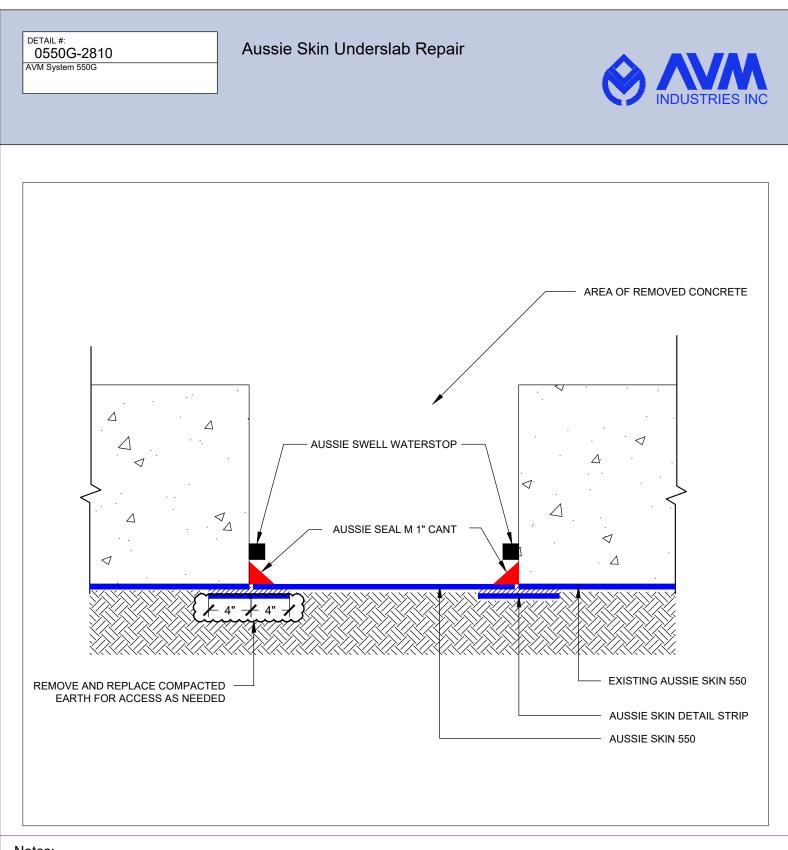

#### NOTES:

- 1. Aussie Skin 550G is a Heavy, Duty, Easy to Install, Puncture Resistant Sheet Waterproofing Membrane with added technologies creating excellent adhesion between the membrane and wet Concrete or Shot-Crete.
- 2. Contact AVM if no drain board or protection board is specified.
- 3. All nails, screws etc used to hang the Aussie Skin above the water table must be non-rusting and sealed with AVM approved Sealant.

AVM Industries, Inc. 8245 Remmet Ave, Canoga Park, CA 91304

Quality Waterproofing Products

888.414.1041 818.888.0050 www.avmindustries.com

FILE NAME: 0550G-3000

AVM System 550G

Through Wall Penetration Sealant on Sanded Side - Single System