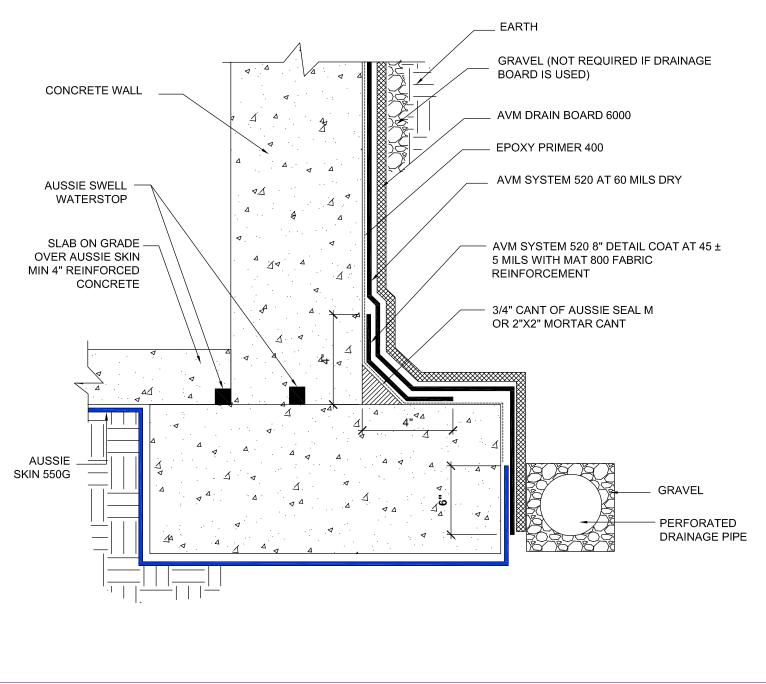

AVM Industries, Inc. 8245 Remmet Ave, Canoga Park, CA 91304

Quality Waterproofing Products

888.414.1041 818.888.0050 www.avmindustries.com

FILE NAME: 0550G-0004

AVM System 550G

Slab on Grade over Aussie Skin, Concrete Walls (520)

NOTES:

- 1. Aussie Skin 550G is a Heavy, Duty, Easy to Install, Puncture Resistant Sheet Waterproofing Membrane with added technologies creating excellent adhesion between the membrane and wet Concrete or Shot-Crete.
- 2. For proper membrane thickness and appropriate protection and drainage, refer to AVM System 520 Min Thickness Table.
- 3. Contact AVM if no drain board or protection board is specified.
- 4. Below the water table, drain board may be substituted with approved protection layer.