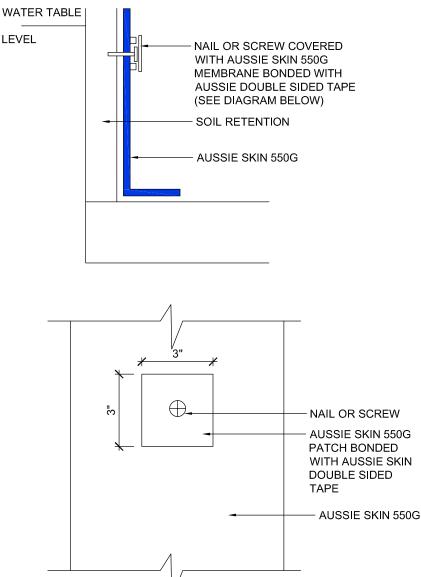

### NOTES:

- 1. Aussie Skin 550G is a Heavy, Duty, Easy to Install, Puncture Resistant Sheet Waterproofing Membrane with added technologies creating excellent adhesion between the membrane and wet Concrete or Shot-Crete.
- 2. All nails, screws etc used to hang the Aussie Skin above the water table must be non-rusting and sealed with approved Sealant.

### **Below Water Table Installations**

WATERTABLE PATCH

 All nails, screws etc used to hang the Aussie Skin below the water table must be non-rusting and sealed with a 3"x3" patch of Aussie Skin 550G bonded with Aussie tape.