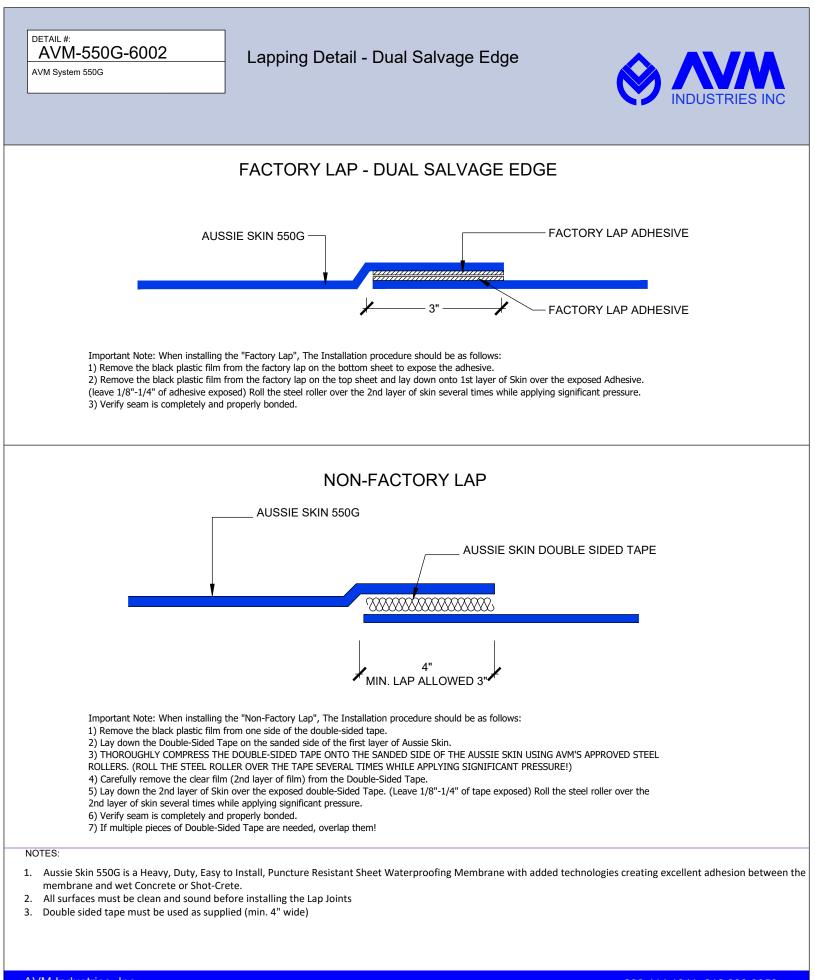

FILE NAME: 0550G-6000 Protected

Quality Waterproofing Products

888.414.1041 818.888.0050 www.avmindustries.com

FILE NAME: 0550G-6002

AVM System 550G Aussie Skin 550G

1. Aussie Skin 550G is a Heavy, Duty, Easy to Install, Puncture Resistant Sheet Waterproofing Membrane with added technologies creating excellent adhesion between the membrane and wet Concrete or Shot-Crete.

AVM Industries, Inc. 8245 Remmet Ave, Canoga Park, CA 91304

Quality Waterproofing Products

888.414.1041 818.888.0050 www.avmindustries.com

FILE NAME: 0550G-6010

- 1. Aussie Skin 550G is a Heavy, Duty, Easy to Install, Puncture Resistant Sheet Waterproofing Membrane with added technologies creating excellent adhesion between the membrane and wet Concrete or Shot-Crete.
- 2. All surfaces must be clean and sound before installing the lap joints. (Remove excess sand before applying double sided tape)