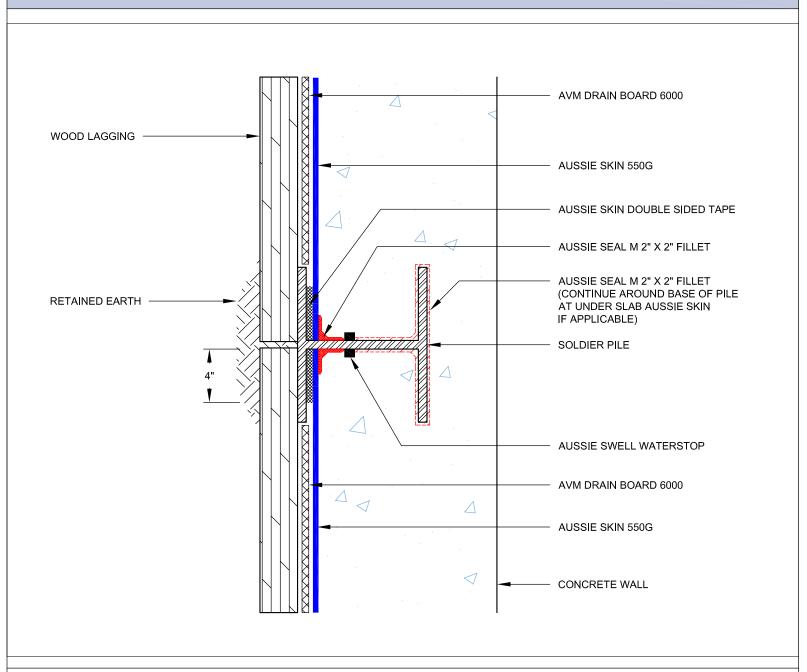

### FILE NAME: 0550G-1540

### Notes:

- 1. Aussie Skin 550G is a Heavy, Duty, Easy to Install, Puncture Resistant Sheet Waterproofing Membrane with added technologies creating excellent adhesion between the membrane and wet Concrete or Shot-Crete. Creating excellent adhesion between the membrane and wet Concrete or Shot-Crete.
- 2. All surfaces must be clean and sound before installing the lap joints. (Remove excess sand before applying double sided tape)

AVM Industries, Inc. 8245 Remmet Ave, Canoga Park, CA 91304

**Quality Waterproofing Products** 

888.414.1041 818.888.0050 www.avmindustries.com

### FILE NAME: 0550G-1542

1. Aussie Skin 550G is a Heavy, Duty, Easy to Install, Puncture Resistant Sheet Waterproofing Membrane with added technologies creating excellent adhesion between the membrane and wet Concrete or Shot-Crete.