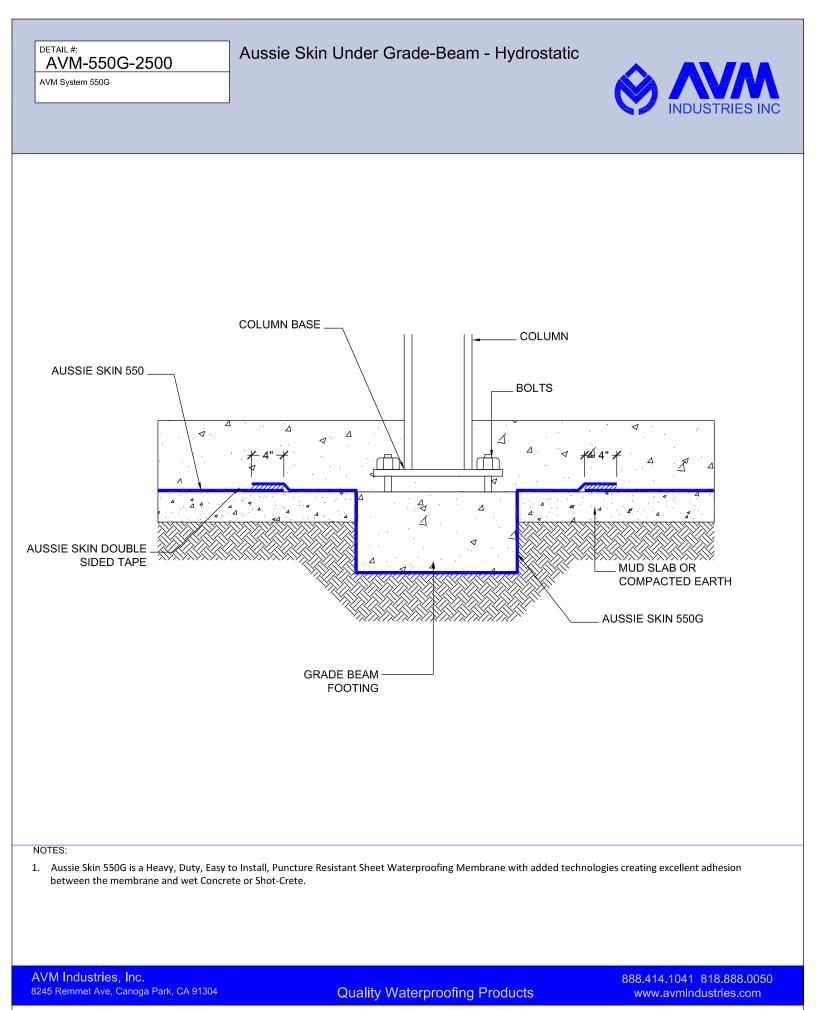

AVM Industries, Inc. 8245 Remmet Ave, Canoga Park, CA 91304

Quality Waterproofing Products

888.414.1041 818.888.0050 www.avmindustries.com

FILE NAME: 0550G-1544

FILE NAME: 0550G-2500

AVM System 550G

Aussie Skin Over Grade-Beam - Hydrostatic

- 1. Aussie Skin 550G is a Heavy, Duty, Easy to Install, Puncture Resistant Sheet Waterproofing Membrane with added technologies creating excellent adhesion between the membrane and wet Concrete or Shot-Crete.
- 2. Concrete must cure min 7 days.
- 3. Aussie Membrane 520 must cure 24 hours prior to concrete placement.