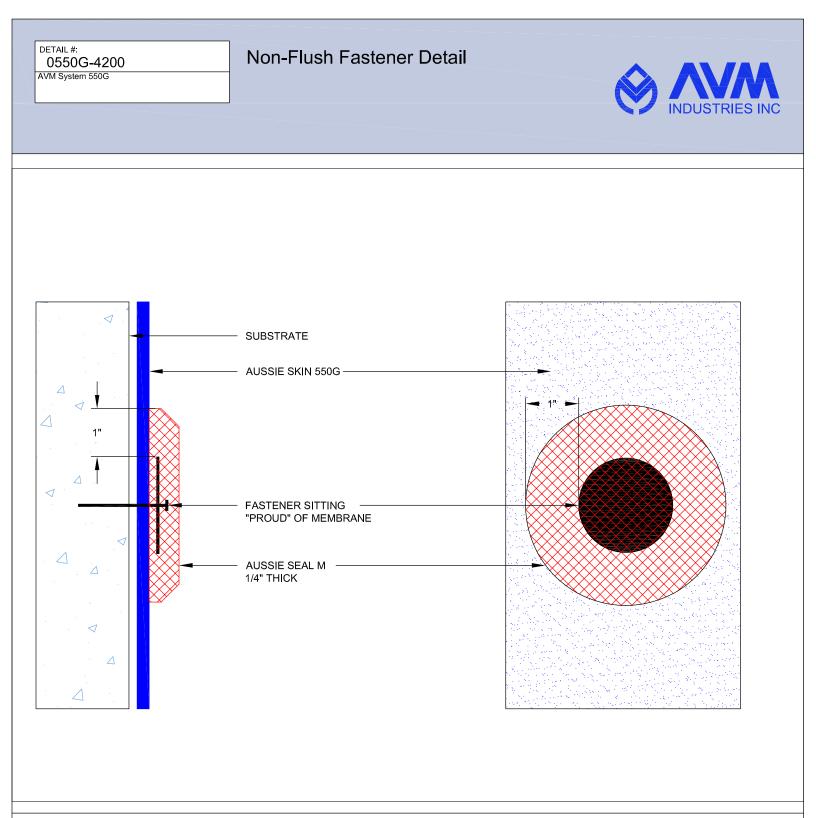

# FILE NAME: 0550G-4200

AVM System 550G

Nail/Screw Detail

### NOTES:

- 1. Aussie Skin 550G is a Heavy, Duty, Easy to Install, Puncture Resistant Sheet Waterproofing Membrane with added technologies creating excellent adhesion between the membrane and wet Concrete or Shot-Crete.
- 2. All nails, screws etc used to hang the Aussie Skin above the water table must be non-rusting and sealed with approved Sealant.

### **Below Water Table Installations**

WATERTABLE PATCH

 All nails, screws etc used to hang the Aussie Skin below the water table must be non-rusting and sealed with a 3"x3" patch of Aussie Skin 550G bonded with Aussie tape.