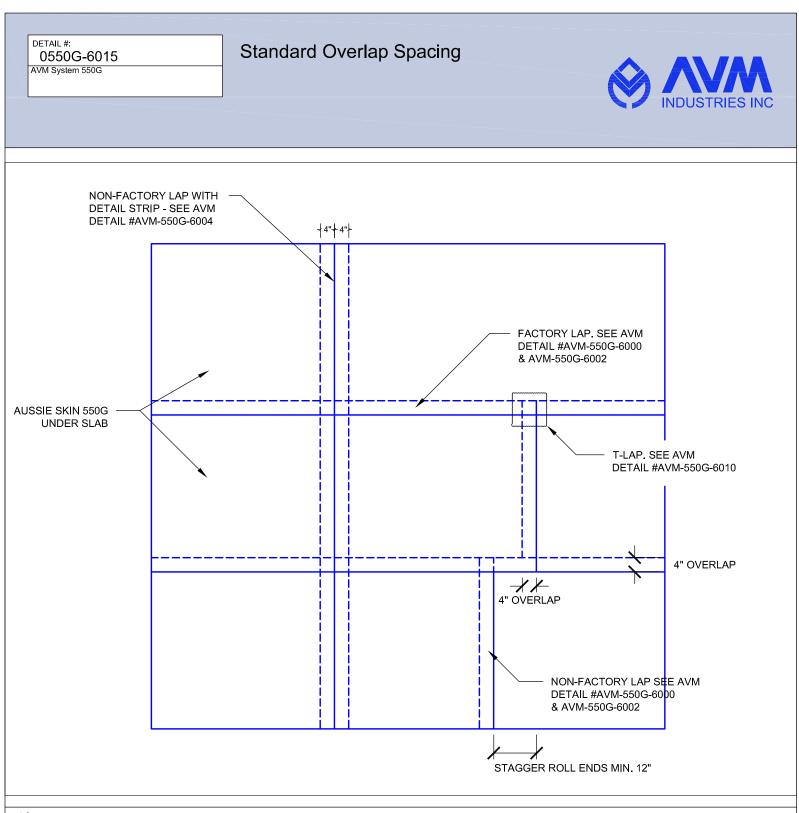

# FILE NAME: 0550G-6015

- 1. Aussie Skin 550G is a Heavy, Duty, Easy to Install, Puncture Resistant Sheet Waterproofing Membrane with added technologies creating excellent adhesion between the membrane and wet Concrete or Shot-Crete.
- 2. All surfaces must be clean and sound before installing the lap joints. (Remove excess sand before applying double sided tape)

2. All surfaces must be clean and sound before installing the lap joints. (Remove excess sand before applying double sided tape).