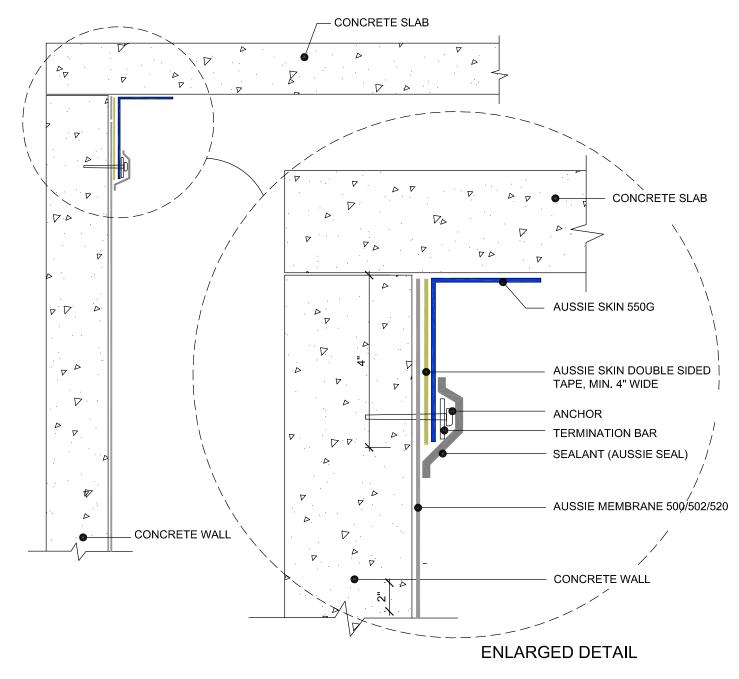

### FILE NAME: 0550G-7000

DETAIL #: 0550G-7010 AVM System 550G

Aussie Skin Lagging Wall to Aussie Mate Free Standing Wall Transition

AVM Industries, Inc. 8245 Remmet Ave, Canoga Park, CA 91304

Quality Waterproofing Products

888.414.1041 818.888.0050 www.avmindustries.com

FILE NAME: 0550G-7010

AVM System 550G

Aussie Skin Installation over Aussie Membrane 500/502/520.

### NOTES:

- 1. Aussie Skin 550G is a Heavy, Duty, Easy to Install, Puncture Resistant Sheet Waterproofing Membrane with added technologies creating excellent adhesion between the membrane and wet Concrete or Shot-Crete.
- 2. Contact AVM if no drain board or protection board is specified.
- 3. Below the water table, drain board may be substituted with approved protection layer.