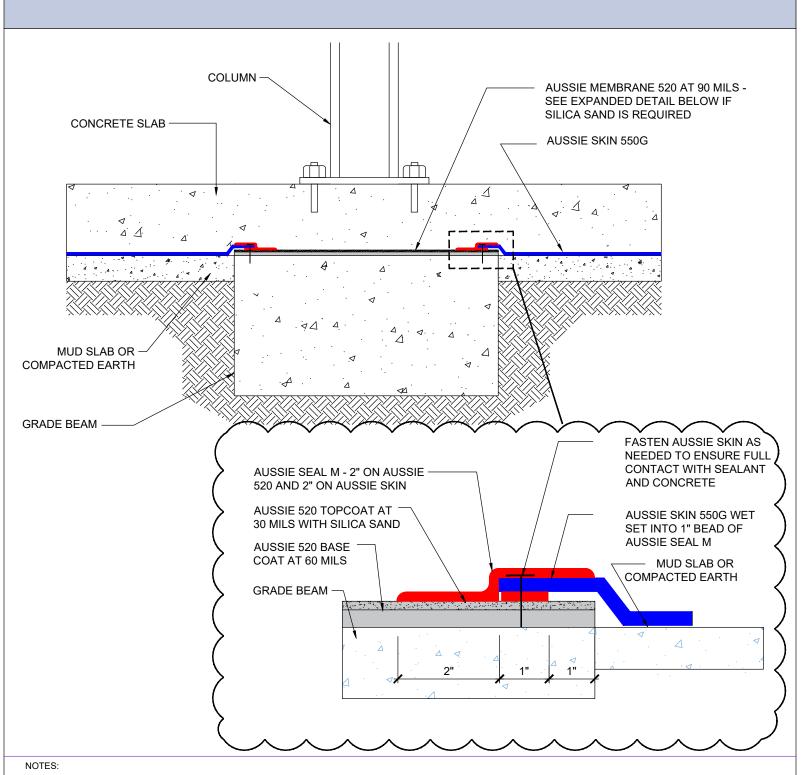

AVM Industries, Inc. 8245 Remmet Ave, Canoga Park, CA 91304

Quality Waterproofing Products

888.414.1041 818.888.0050 www.avmindustries.com

FILE NAME: 0550G-1544

FILE NAME: 0550G-2500

AVM System 550G

Aussie Skin Over Grade-Beam - Hydrostatic

- 1. Aussie Skin 550G is a Heavy, Duty, Easy to Install, Puncture Resistant Sheet Waterproofing Membrane with added technologies creating excellent adhesion between the membrane and wet Concrete or Shot-Crete.
- 2. Concrete must cure min 7 days.
- 3. Aussie Membrane 520 must cure 24 hours prior to concrete placement.

AVM Industries, Inc. 8245 Remmet Ave, Canoga Park, CA 91304

**Quality Waterproofing Products** 

888.414.1041 818.888.0050 www.avmindustries.com

FILE NAME: 0550G-2540

NOTES:

- 1. Aussie Skin 550G is a Heavy, Duty, Easy to Install, Puncture Resistant Sheet Waterproofing Membrane with added technologies creating excellent adhesion between the membrane and wet Concrete or Shot-Crete.
- 2. Concrete must cure min 7 days.