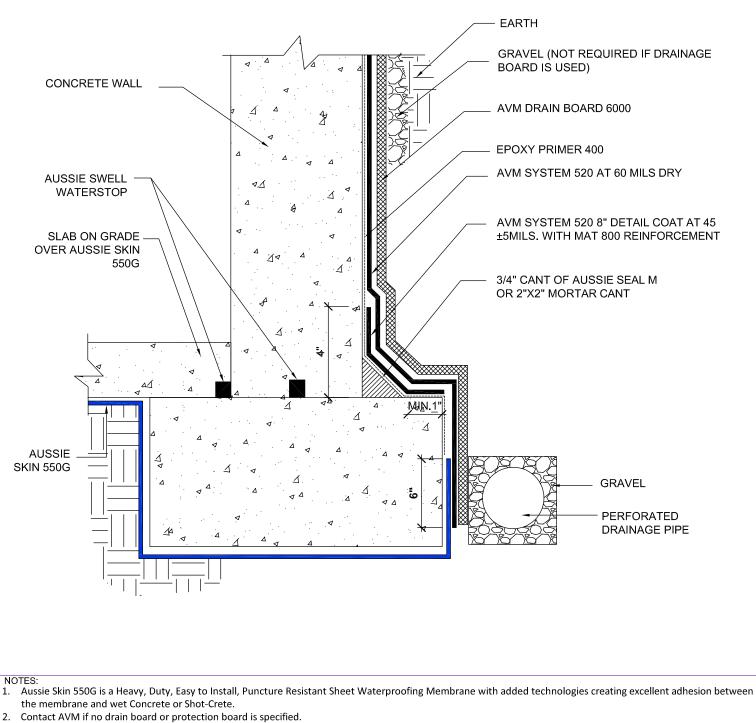

AVM Industries, Inc. 8245 Remmet Ave, Canoga Park, CA 91304

Quality Waterproofing Products

888.414.1041 818.888.0050 www.avmindustries.com

FILE NAME: 0550G-0004

AVM System 550G

Slab on Grade over Aussie Skin, Concrete Walls (520)

NOTES:

- 1. Aussie Skin 550G is a Heavy, Duty, Easy to Install, Puncture Resistant Sheet Waterproofing Membrane with added technologies creating excellent adhesion between the membrane and wet Concrete or Shot-Crete.
- 2. For proper membrane thickness and appropriate protection and drainage, refer to AVM System 520 Min Thickness Table.
- 3. Contact AVM if no drain board or protection board is specified.
- 4. Below the water table, drain board may be substituted with approved protection layer.