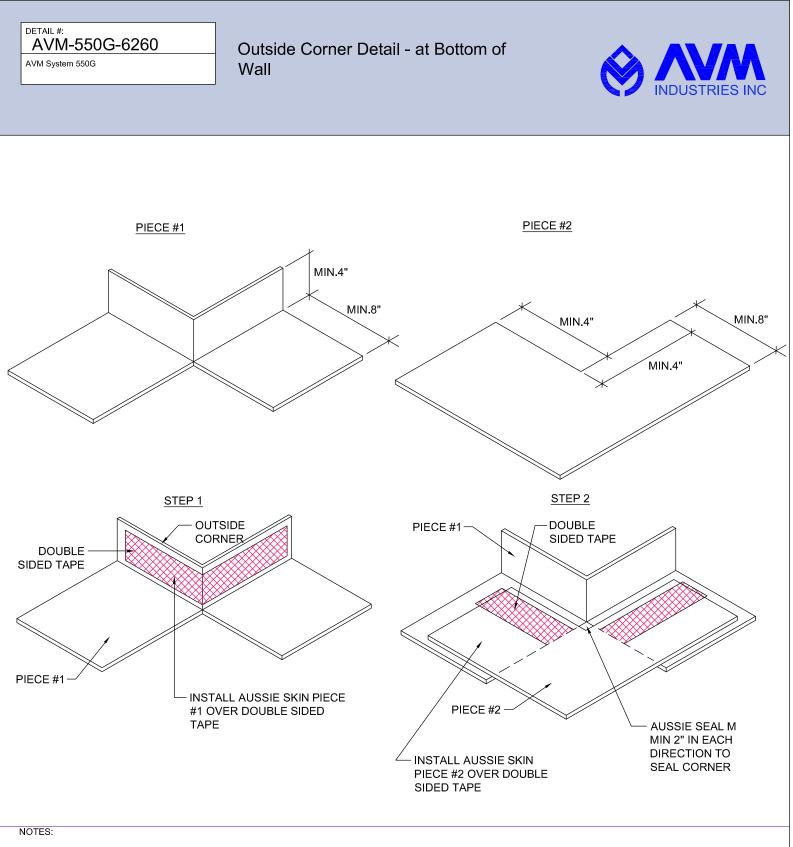

Quality Waterproofing Products

888.414.1041 818.888.0050 www.avmindustries.com

FILE NAME: 0550G-6260

1. Aussie Skin 550G is a Heavy, Duty, Easy to Install, Puncture Resistant Sheet Waterproofing Membrane with added technologies creating excellent adhesion between the membrane and wet Concrete or Shot-Crete.

AVM Industries, Inc. 8245 Remmet Ave, Canoga Park, CA 91304

Quality Waterproofing Products

888.414.1041 818.888.0050 www.avmindustries.com