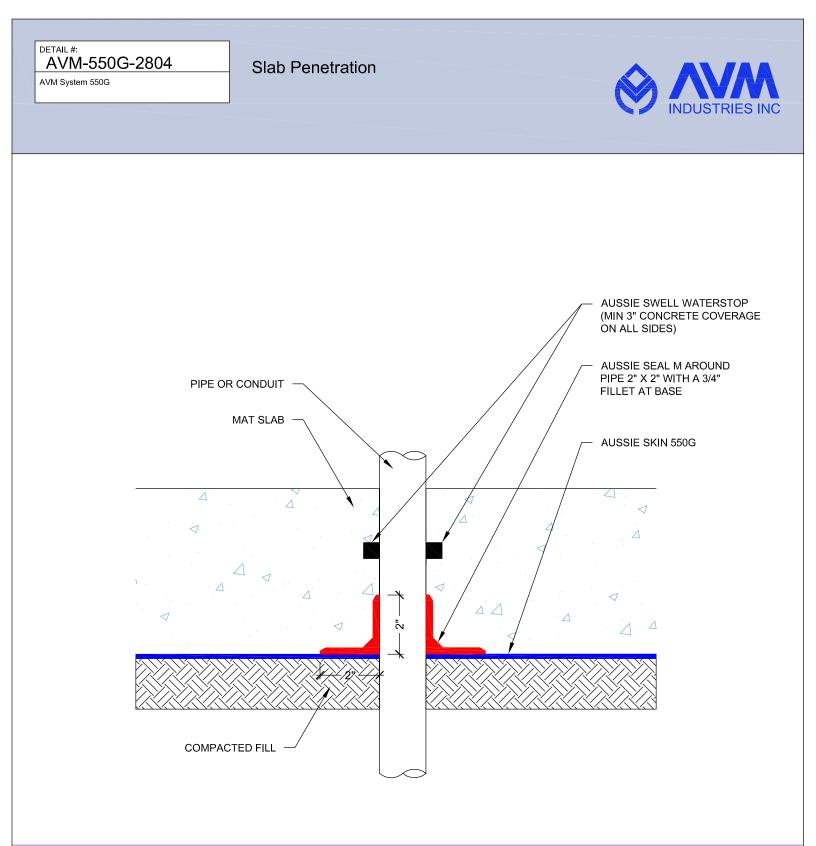

AVM Industries, Inc. 8245 Remmet Ave, Canoga Park, CA 91304

Quality Waterproofing Products

888.414.1041 818.888.0050 www.avmindustries.com

FILE NAME: 0550G-2804

Foundation Slab Well Pipe Sealing Box-out

### NOTES:

- 1. Aussie Skin 550G is a Heavy, Duty, Easy to Install, Puncture Resistant Sheet Waterproofing Membrane with added technologies creating excellent adhesion between the membrane and wet Concrete or Shot-Crete.
- 2. PVC Well pipe must be solid