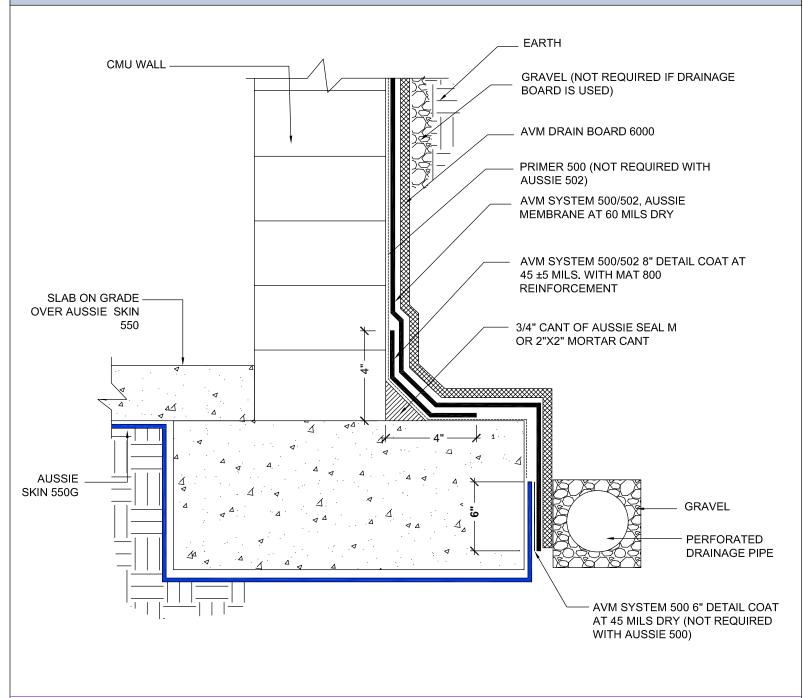

AVM Industries, Inc. 8245 Remmet Ave, Canoga Park, CA 91304

Quality Waterproofing Products

888.414.1041 818.888.0050 www.avmindustries.com

FILE NAME: 0550G-0006

AVM System 550G

Slab on Grade over Aussie Skin, CMU (Block) Walls (500/502)

NOTES:

- 1. Aussie Skin 550G is a Heavy, Duty, Easy to Install, Puncture Resistant Sheet Waterproofing Membrane with added technologies creating excellent adhesion between the membrane and wet Concrete or Shot-Crete.
- 2. Contact AVM if no drain board or protection board is specified.
- 3. Below the water table, drain board may be substituted with approved protection layer.