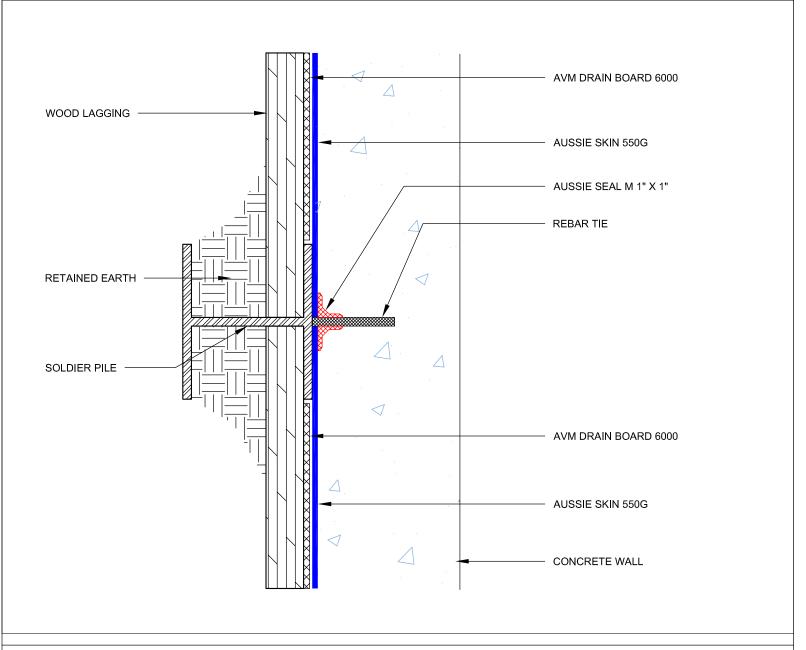

# FILE NAME: 0550G-4100

1. Aussie Skin 550G is a Heavy, Duty, Easy to Install, Puncture Resistant Sheet Waterproofing Membrane with added technologies creating excellent adhesion between the membrane and wet Concrete or Shot-Crete.

AVM Industries, Inc. 8245 Remmet Ave, Canoga Park, CA 91304

Quality Waterproofing Products

888.414.1041 818.888.0050 www.avmindustries.com

# FILE NAME: 0550G-4200

AVM System 550G

Nail/Screw Detail