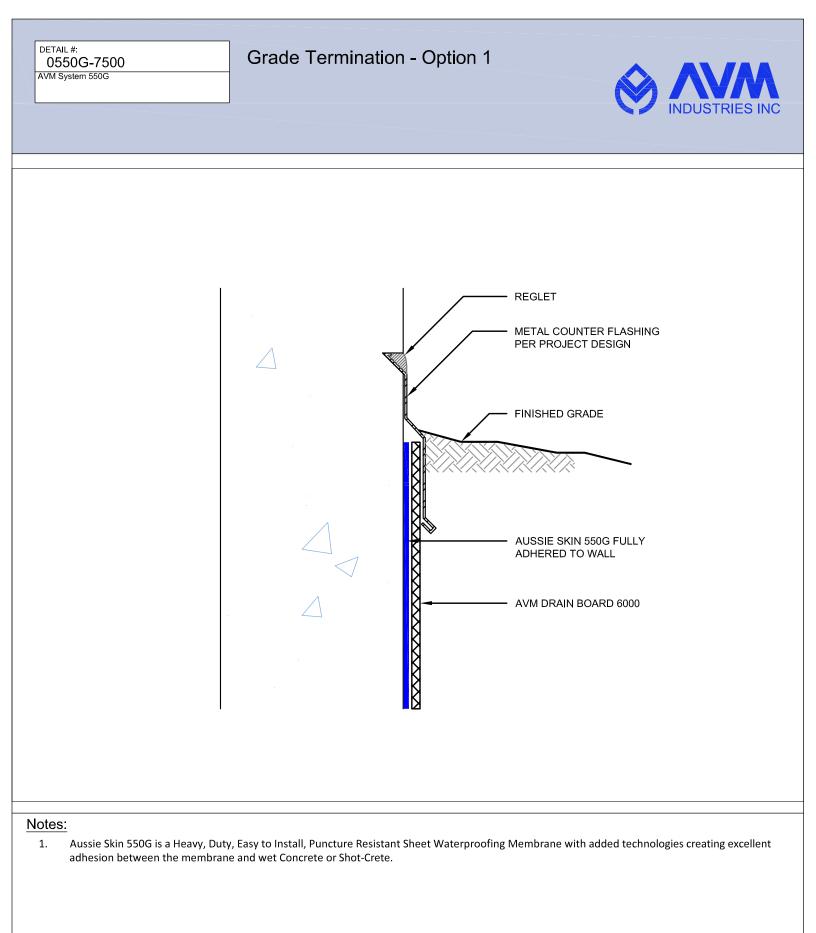

## FILE NAME: 0550G-7500

- 1. Aussie Skin 550G is a Heavy, Duty, Easy to Install, Puncture Resistant Sheet Waterproofing Membrane with added technologies creating excellent adhesion between the membrane and wet Concrete or Shot-Crete.
- 2. For post applied membrane thickness and primer requirements, refer to AVM System 500/502/520/Aussie Mate Installation Instructions.

AVM Industries, Inc. 8245 Remmet Ave, Canoga Park, CA 91304

Quality Waterproofing Products

888.414.1041 818.888.0050 www.avmindustries.com

## FILE NAME: 0550G-7505

DETAIL #: 0550G-7600 Aussie Skin 550G

Transition to Aussie 500/502 at Horizontal Deck Aussie Skin 550G