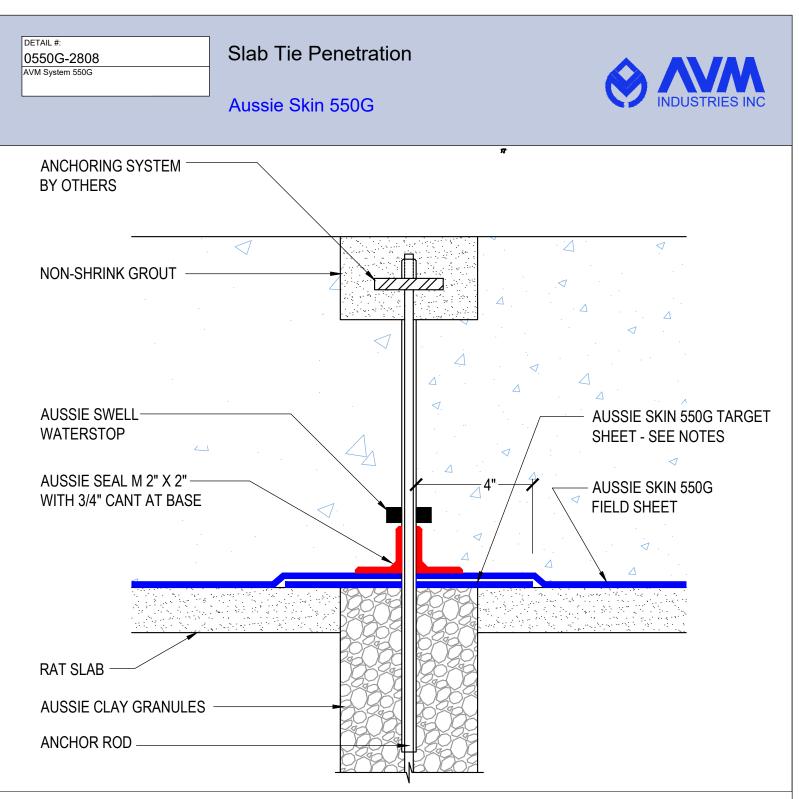

# FILE NAME: 0550G-2808

1. Aussie Skin 550 is a Heavy, Duty, Easy to Install, Puncture Resistant Sheet Waterproofing Membrane with added technologies creating excellent adhesion between the membrane and wet Concrete or Shot-Crete.

AVM Industries, Inc. 8245 Remmet Ave, Canoga Park, CA 91304

Quality Waterproofing Products

888.414.1041 818.888.0050 www.avmindustries.com

FILE NAME: 0550G-2810