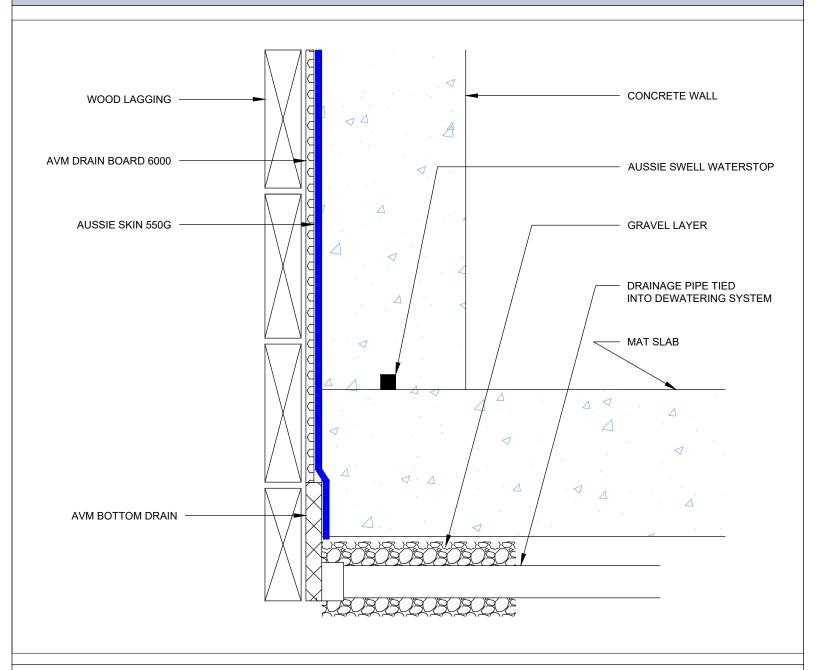

**Quality Waterproofing Products** 

888.414.1041 818.888.0050 www.avmindustries.com

FILE NAME: 0550G-1200

DETAIL #: 0550G-1210 AVM System 550G

Blindside Waterproofing over Lagging Single System - Hydrostatic

### Notes:

- 1. Aussie Skin 550G is a Heavy, Duty, Easy to Install, Puncture Resistant Sheet Waterproofing Membrane with added technologies creating excellent adhesion between the membrane and wet Concrete or Shot-Crete.
- 2. All nails, screws etc used to hang the Aussie Skin below the water table must be non-rusting and sealed with a 3"x3" patch of Aussie Skin 550G bonded with Aussie Skin double sided tape.
- 3. Drain board must be connected to a permanent dewatering system if used in hydrostatic conditions.
- 4. See details AVM-550G-6000, AVM-550G-60002, AVM-550G-6004, and AVM-550G-6010 for Aussie Skin Lap Details