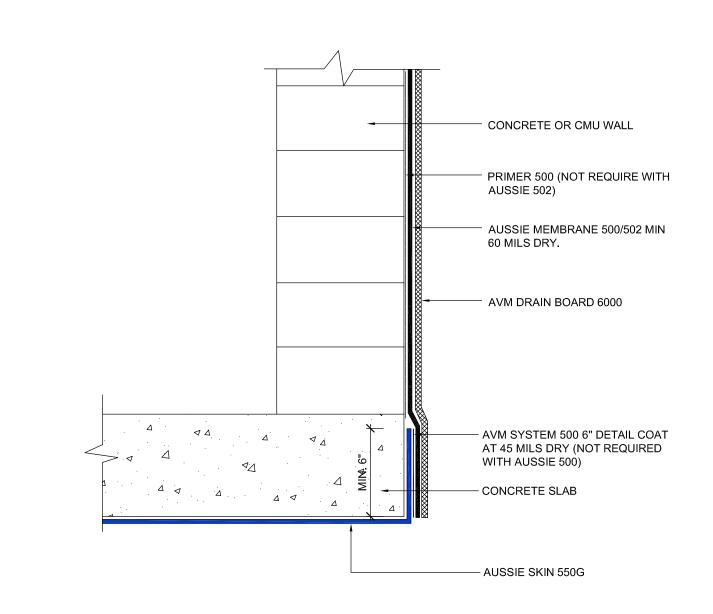

AVM Industries, Inc. 8245 Remmet Ave, Canoga Park, CA 91304

Quality Waterproofing Products

888.414.1041 818.888.0050 www.avmindustries.com

FILE NAME: 0550G-0006

AVM System 550G

Slab on Grade over Aussie Skin, CMU (Block) Walls (500/502)

NOTES:

- 1. Aussie Skin 550G is a Heavy, Duty, Easy to Install, Puncture Resistant Sheet Waterproofing Membrane with added technologies creating excellent adhesion between the membrane and wet Concrete or Shot-Crete.
- 2. Contact AVM if no drain board or protection board is specified.
- 3. Below the water table, drain board may be substituted with approved protection layer.