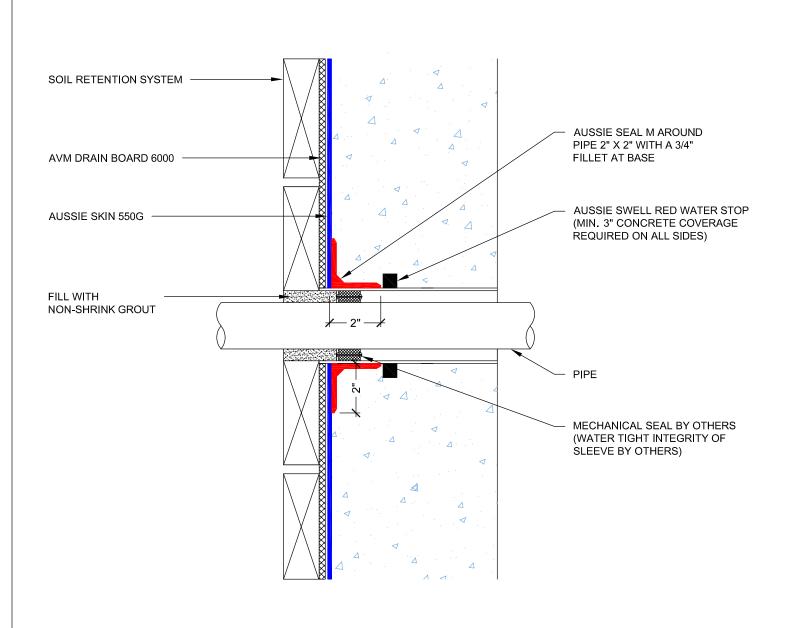

AVM Industries, Inc. 8245 Remmet Ave, Canoga Park, CA 91304

Quality Waterproofing Products

888.414.1041 818.888.0050 www.avmindustries.com

FILE NAME: 0550G-4002

AVM System 550G

Sleeved Pipe Penetration Single System

NOTES:

1. Aussie Skin 550g is a Heavy, Duty, Easy to Install, Puncture Resistant Sheet Waterproofing Membrane with added technologies creating excellent adhesion between the membrane and wet Concrete or Shot-Crete.

2. PVC or metal pipe must be clean and free of foreign matter that would prevent Aussie Seal M adhesion.

3. Contact AVM if no drain board or protection board is specified.

AVM Industries, Inc. 8245 Remmet Ave, Canoga Park, CA 91304