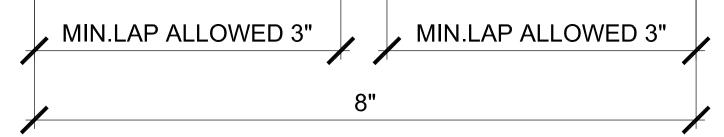

1. Aussie Skin 550G is a Heavy, Duty, Easy to Install, Puncture Resistant Sheet Waterproofing Membrane with added technologies creating excellent adhesion between the membrane and wet Concrete or Shot-Crete.

AVM Industries, Inc. 8245 Remmet Ave, Canoga Park, CA 91304

Quality Waterproofing Products

888.414.1041 818.888.0050 www.avmindustries.com

FILE NAME: 0550G-6010

- 1. Aussie Skin 550G is a Heavy, Duty, Easy to Install, Puncture Resistant Sheet Waterproofing Membrane with added technologies creating excellent adhesion between the membrane and wet Concrete or Shot-Crete.
- 2. All surfaces must be clean and sound before installing the lap joints. (Remove excess sand before applying double sided tape)