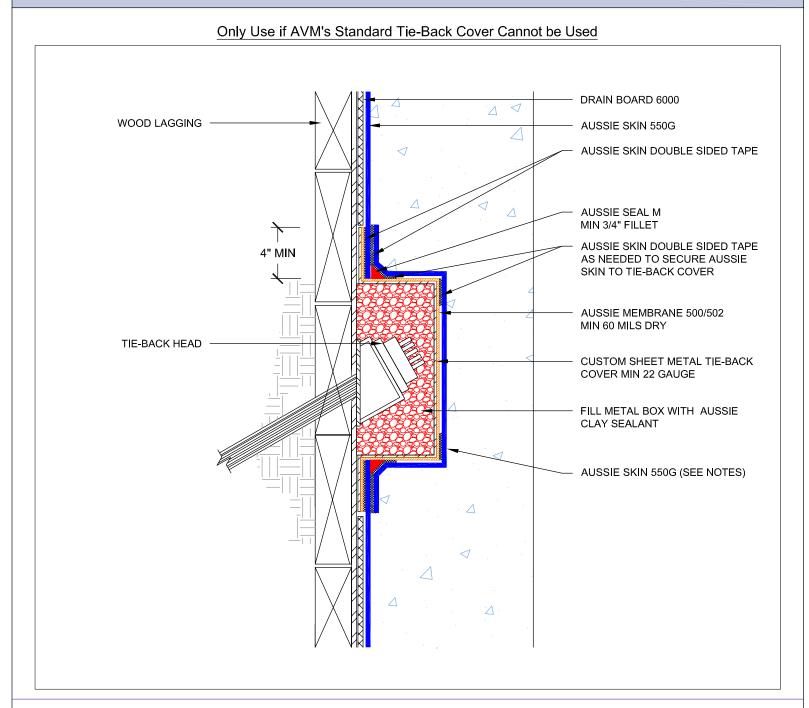

### Notes:

- 1. Aussie Skin 550G is a Heavy, Duty, Easy to Install, Puncture Resistant Sheet Waterproofing Membrane with added technologies creating excellent adhesion between the membrane and wet Concrete or Shot-Crete.
- 2. Contact AVM if no drain board or protection board is specified.
- 3. Relief cuts may be needed to form Aussie Skin around tie-back cover. All relief cuts should be covered with Sanded Tape.
- 4. All nails, screws etc used to hang the Aussie Skin above the water table must be non-rusting and sealed with AVM approved Sealant.
- 5. Not approved for shotcrete below water table.

AVM Industries, Inc. 8245 Remmet Ave, Canoga Park, CA <u>91304</u>\_\_\_\_\_

**Quality Waterproofing Products** 

888.414.1041 818.888.0050 www.avmindustries.com

FILE NAME: 0550G-1530

Aussie Skin 550G

Detensioned Tie-Back Box-out Single System (Non-Hydrostatic)