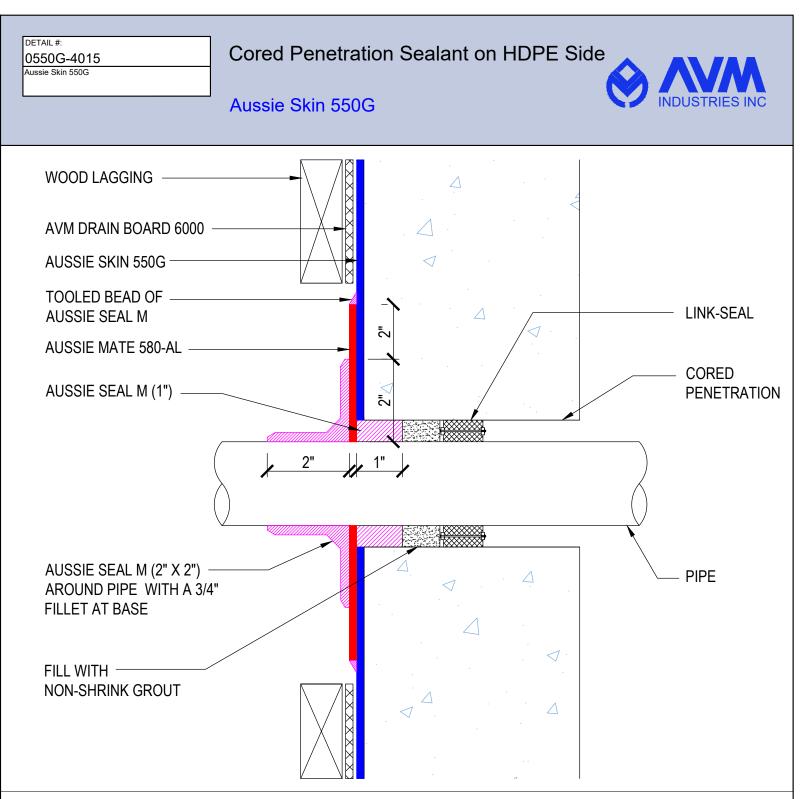

Quality Waterproofing Products

888.414.1041 818.888.0050 www.avmindustries.com

FILE NAME: 0550G-4010

1. Aussie Skin 550G is a Heavy, Duty, Easy to Install, Puncture Resistant Sheet Waterproofing Membrane with added technologies creating excellent adhesion between the membrane and wet Concrete or Shot-Crete. Creating excellent adhesion between the membrane and wet Concrete or Shot-Crete.

2. All surfaces must be clean and sound before installing the lap joints. (Remove excess sand before applying double sided tape)

AVM Industries, Inc. 8245 Remmet Ave, Canoga Park, CA 91304

**Quality Waterproofing Products** 

888.414.1041 818.888.0050 www.avmindustries.com

# FILE NAME: 0550G-4015

DETAIL #: 0550G-4100 AVM System 550G

Rebar Tie Single Layer System

Notes:

1. Aussie Skin 550G is a Heavy, Duty, Easy to Install, Puncture Resistant Sheet Waterproofing Membrane with added technologies creating excellent adhesion between the membrane and wet Concrete or Shot-Crete.