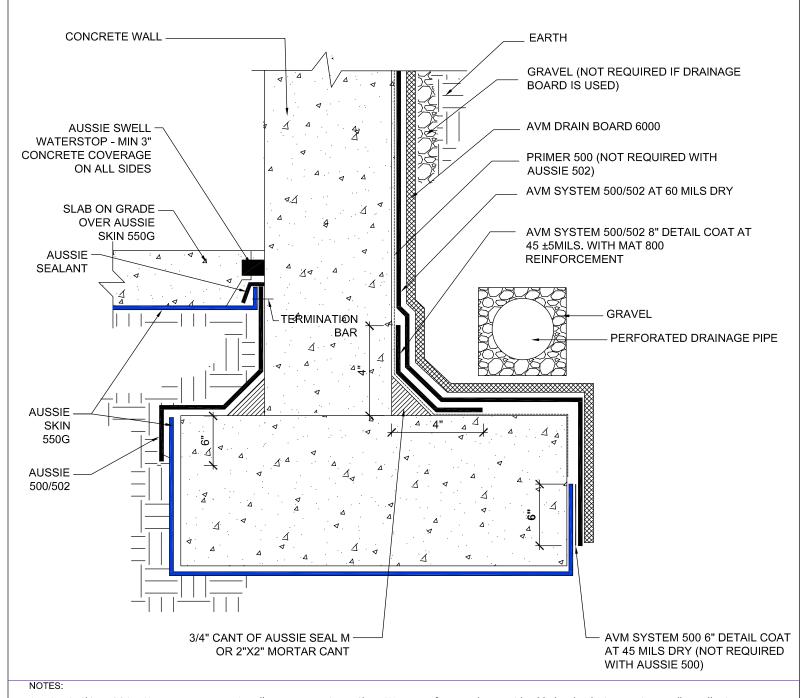

AVM System 550G

Slab on Grade over Aussie Skin, Concrete Walls (500/502)

NOTES:

- 1. Aussie Skin 550G is a Heavy, Duty, Easy to Install, Puncture Resistant Sheet Waterproofing Membrane with added technologies creating excellent adhesion between the membrane and wet Concrete or Shot-Crete.
- 2. Contact AVM if no drain board or protection board is specified.

AVM Industries, Inc. 8245 Remmet Ave, Canoga Park, CA 91304

Quality Waterproofing Products

888.414.1041 818.888.0050 www.avmindustries.com

FILE NAME: 0550G-0002

AVM System 550G

Slab on Grade over Aussie Skin, Concrete Walls (Aussie Mate)

- the membrane and wet Concrete or Shot-Crete.
- 2. Refer to Aussie Mate Product Manual for detailed installation instructions and substrate requirements.
- 3. Contact AVM if no drain board or protection board is specified.
- 4. Below the water table, drain board may be substituted with approved protection layer.