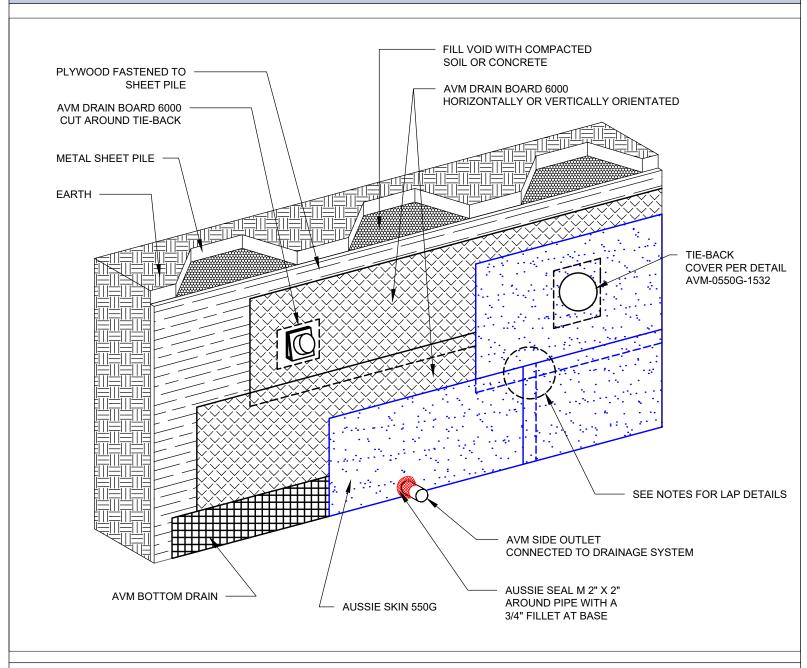

### FILE NAME: 0550G-1244

Aussie Skin 550G

Metal Tie-Back Cover Single System (Non-Hydrostatic)

### Notes:

- 1. Aussie Skin 550G is a Heavy, Duty, Easy to Install, Puncture Resistant Sheet Waterproofing Membrane with added technologies creating excellent adhesion between the membrane and wet Concrete or Shot-Crete.
- 2. Contact AVM if no drain board or protection board is specified.
- 3. Relief cuts may be needed to form Aussie Skin around tie-back cover. All relief cuts should be covered with Sanded Tape.
- 4. All nails, screws etc used to hang the Aussie Skin above the water table must be non-rusting and sealed with AVM approved Sealant.
- 5. Not approved for shotcrete below water table.