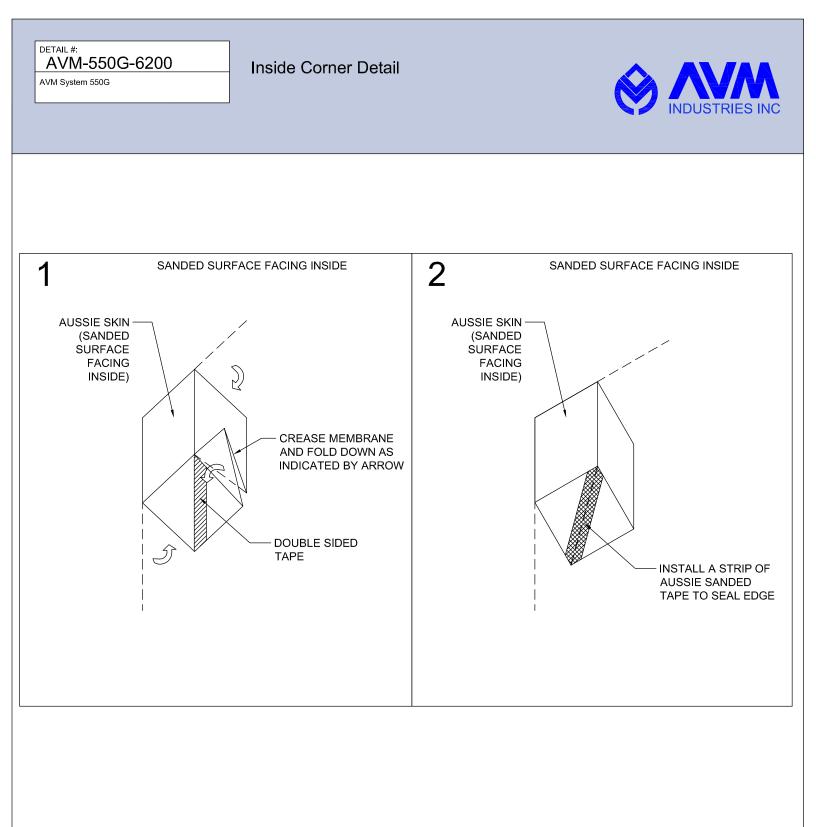

## AVM Industries, Inc. 8245 Remmet Ave, Canoga Park, CA 91304

Quality Waterproofing Products

888.414.1041 818.888.0050 www.avmindustries.com

FILE NAME: 0550G-6200

- 1. Aussie Skin 550G is a Heavy, Duty, Easy to Install, Puncture Resistant Sheet Waterproofing Membrane with added technologies creating excellent adhesion between the membrane and wet Concrete or Shot-Crete.
- 2. All surfaces must be clean and sound before installing the lap joints. (Remove excess sand before applying double sided tape)