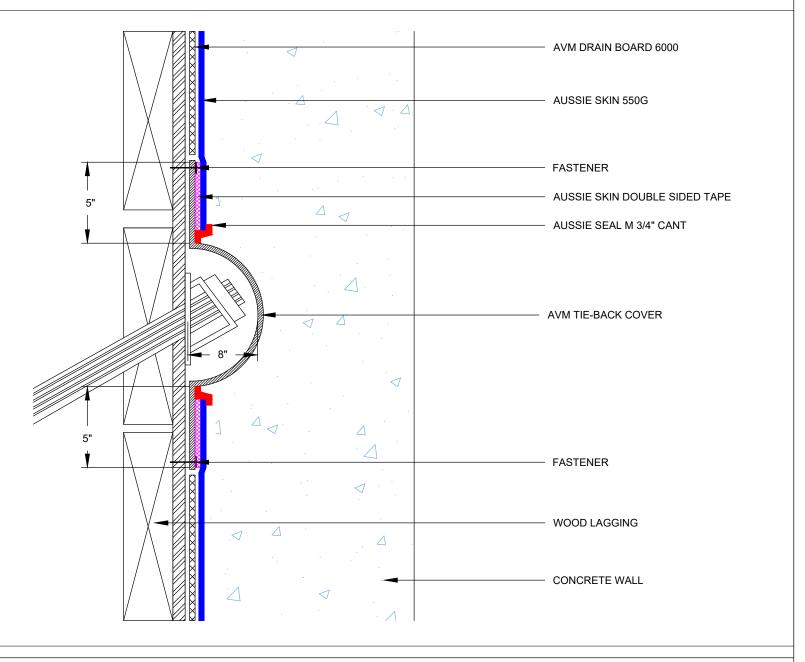

### FILE NAME: 0550G-1244

Aussie Skin 550G

Metal Tie-Back Cover Single System (Non-Hydrostatic)

### Notes:

- 1. Aussie Skin 550G is a Heavy, Duty, Easy to Install, Puncture Resistant Sheet Waterproofing Membrane with added technologies creating excellent adhesion between the membrane and wet Concrete or Shot-Crete.
- 2. Contact AVM if no drain board or protection board is specified.
- 3. Relief cuts may be needed to form Aussie Skin around tie-back cover. All relief cuts should be covered with Sanded Tape.
- 4. All nails, screws etc used to hang the Aussie Skin above the water table must be non-rusting and sealed with AVM approved Sealant.
- 5. Not approved for shotcrete below water table.