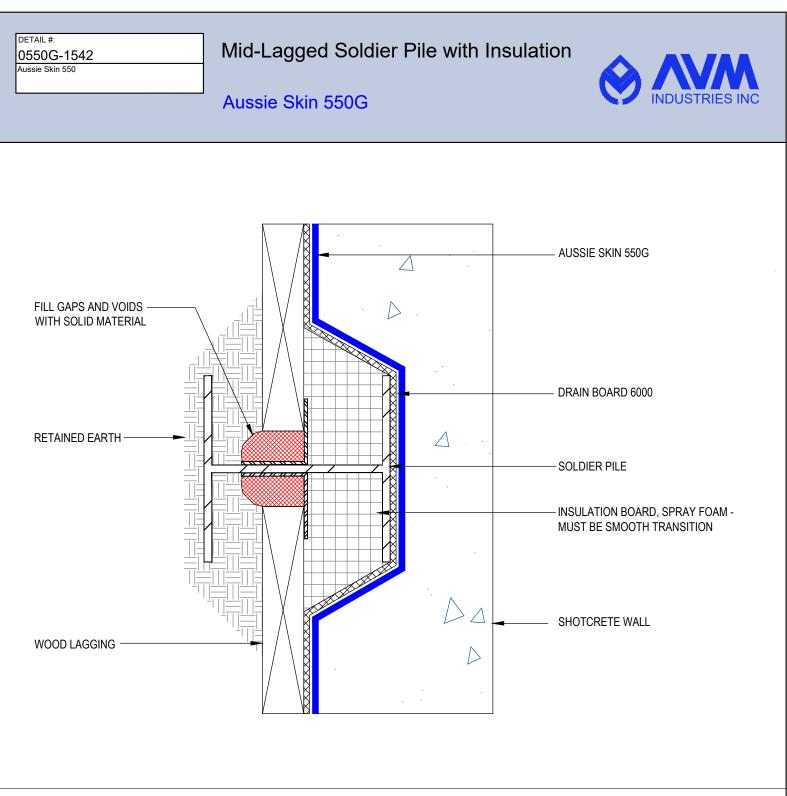

### FILE NAME: 0550G-1542

1. Aussie Skin 550G is a Heavy, Duty, Easy to Install, Puncture Resistant Sheet Waterproofing Membrane with added technologies creating excellent adhesion between the membrane and wet Concrete or Shot-Crete.

AVM Industries, Inc. 8245 Remmet Ave, Canoga Park, CA 91304

Quality Waterproofing Products

888.414.1041 818.888.0050 www.avmindustries.com

FILE NAME: 0550G-1544

FILE NAME: 0550G-2500

AVM System 550G

Aussie Skin Over Grade-Beam - Hydrostatic