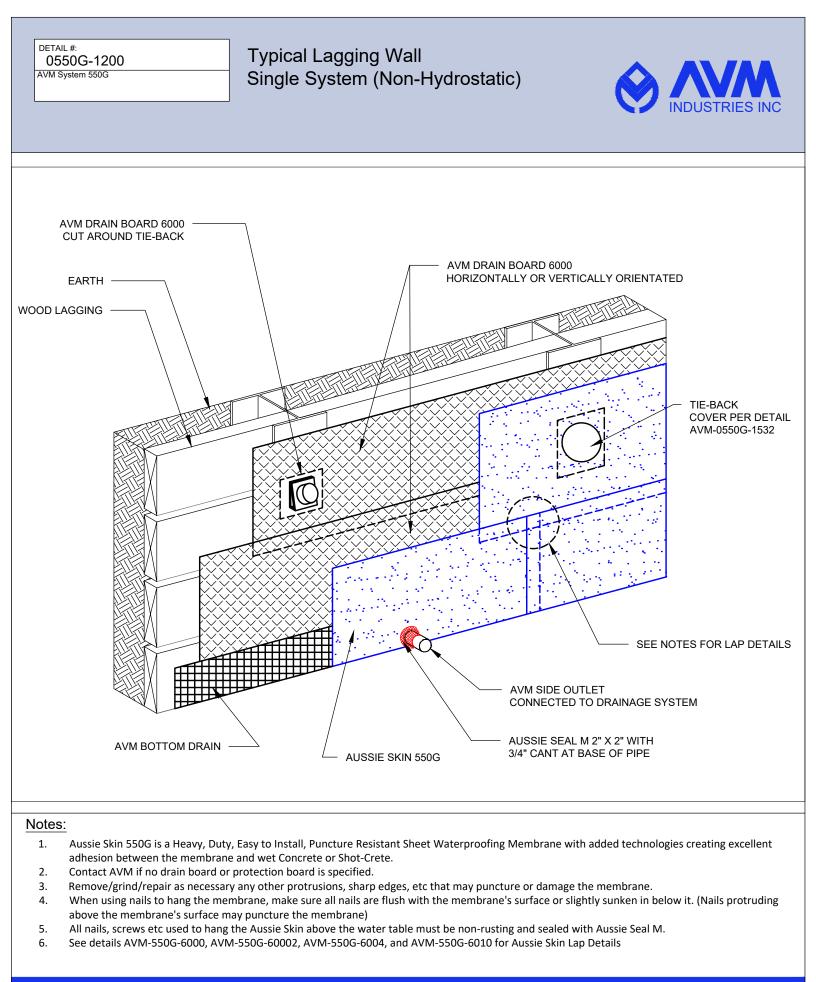

**Quality Waterproofing Products** 

888.414.1041 818.888.0050 www.avmindustries.com

FILE NAME: 0550G-1200

DETAIL #: 0550G-1210 AVM System 550G

Blindside Waterproofing over Lagging Single System - Hydrostatic

### Notes:

- 1. Aussie Skin 550G is a Heavy, Duty, Easy to Install, Puncture Resistant Sheet Waterproofing Membrane with added technologies creating excellent adhesion between the membrane and wet Concrete or Shot-Crete.
- 2. All nails, screws etc used to hang the Aussie Skin below the water table must be non-rusting and sealed with a 3"x3" patch of Aussie Skin 550G bonded with Aussie Skin double sided tape.
- 3. Drain board must be connected to a permanent dewatering system if used in hydrostatic conditions.
- 4. See details AVM-550G-6000, AVM-550G-60002, AVM-550G-6004, and AVM-550G-6010 for Aussie Skin Lap Details