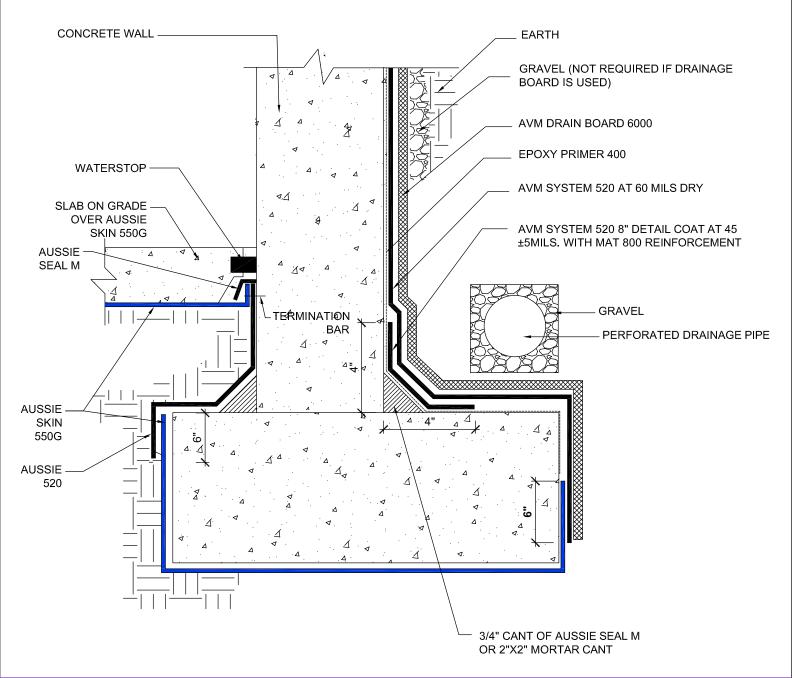

AVM Industries, Inc. 8245 Remmet Ave, Canoga Park, CA 91304

Quality Waterproofing Products

888.414.1041 818.888.0050 www.avmindustries.com

FILE NAME: 0550G-0004

AVM System 550G

Slab on Grade over Aussie Skin, Concrete Walls (520)

NOTES:

- 1. Aussie Skin 550G is a Heavy, Duty, Easy to Install, Puncture Resistant Sheet Waterproofing Membrane with added technologies creating excellent adhesion between the membrane and wet Concrete or Shot-Crete.
- 2. For proper membrane thickness and appropriate protection and drainage, refer to AVM System 520 Min Thickness Table.
- 3. Contact AVM if no drain board or protection board is specified.
- 4. Below the water table, drain board may be substituted with approved protection layer.