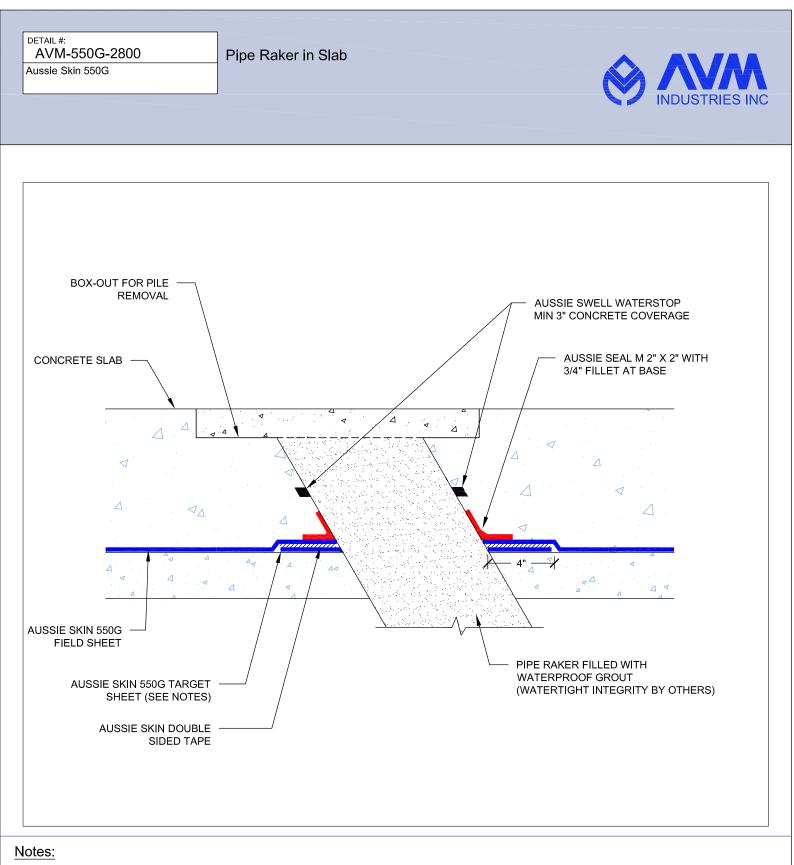

AVM Industries, Inc. 8245 Remmet Ave, Canoga Park, CA 91304

Quality Waterproofing Products

888.414.1041 818.888.0050 www.avmindustries.com

FILE NAME: 0550G-2630

- 1. Aussie Skin 550G is a Heavy, Duty, Easy to Install, Puncture Resistant Sheet Waterproofing Membrane with added technologies creating excellent adhesion between the membrane and wet Concrete or Shot-Crete.
- 2. Steel must be clean and rust free prior to applying Aussie Seal M.
- 3. Aussie Skin target sheet only necessary if field sheet is not cut tightly around pipe with gaps >1/4"

Quality Waterproofing Products

888.414.1041 818.888.0050 www.avmindustries.com

FILE NAME: 0550G-2800

- 1. Aussie Skin 550G is a Heavy, Duty, Easy to Install, Puncture Resistant Sheet Waterproofing Membrane with added technologies creating excellent adhesion between the membrane and wet Concrete or Shot-Crete.
- 2. Aussie Membrane 520 should be cured prior to concrete placement which may take up to 72 hours. Please consult AVM if scheduling does not allow this.