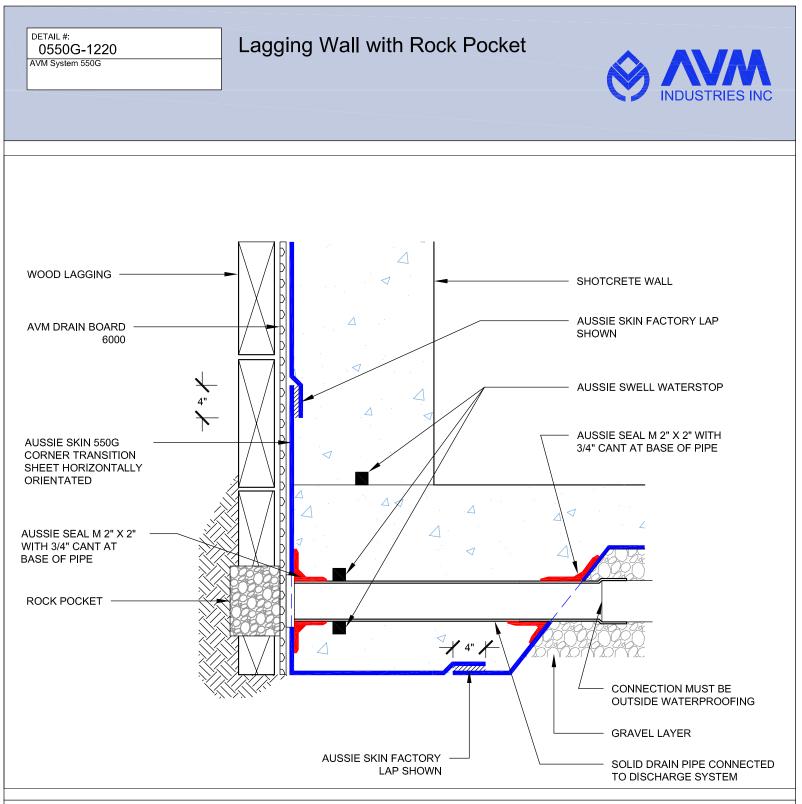

**Quality Waterproofing Products** 

888.414.1041 818.888.0050 www.avmindustries.com

FILE NAME: 0550G-1200

DETAIL #: 0550G-1210 AVM System 550G

Blindside Waterproofing over Lagging Single System - Hydrostatic

### Notes:

- 1. Aussie Skin 550G is a Heavy, Duty, Easy to Install, Puncture Resistant Sheet Waterproofing Membrane with added technologies creating excellent adhesion between the membrane and wet Concrete or Shot-Crete.
- 2. All nails, screws etc used to hang the Aussie Skin below the water table must be non-rusting and sealed with a 3"x3" patch of Aussie Skin 550G bonded with Aussie Skin double sided tape.
- 3. Drain board must be connected to a permanent dewatering system if used in hydrostatic conditions.
- 4. See details AVM-550G-6000, AVM-550G-60002, AVM-550G-6004, and AVM-550G-6010 for Aussie Skin Lap Details

AVM Industries, Inc. 8245 Remmet Ave, Canoga Park, CA 91304

Quality Waterproofing Products

888.414.1041 818.888.0050 www.avmindustries.com

FILE NAME: 0550G-1210

DETAIL #: 0550G-1212 AVM System 550G

Blindside Waterproofing over Lagging Single System with Insulation - Hydrostatic