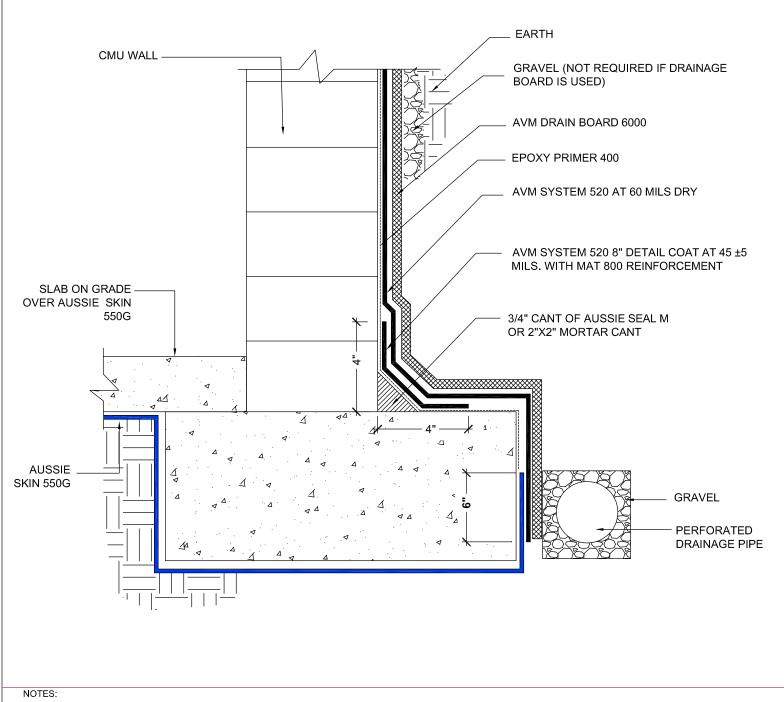

AVM Industries, Inc. 8245 Remmet Ave, Canoga Park, CA 91304

Quality Waterproofing Products

888.414.1041 818.888.0050 www.avmindustries.com

FILE NAME: 0550G-0006

AVM System 550G

Slab on Grade over Aussie Skin, CMU (Block) Walls (500/502)

NOTES:

- 1. Aussie Skin 550G is a Heavy, Duty, Easy to Install, Puncture Resistant Sheet Waterproofing Membrane with added technologies creating excellent adhesion between the membrane and wet Concrete or Shot-Crete.
- 2. Contact AVM if no drain board or protection board is specified.
- 3. Below the water table, drain board may be substituted with approved protection layer.

AVM Industries, Inc. 8245 Remmet Ave, Canoga Park, CA 91304

Quality Waterproofing Products

888.414.1041 818.888.0050 www.avmindustries.com

FILE NAME: 0550G-0008

AVM System 550G

Slab on Grade over Aussie Skin, CMU (Block) Walls (520)

- 1. Aussie Skin 550G is a Heavy, Duty, Easy to Install, Puncture Resistant Sheet Waterproofing Membrane with added technologies creating excellent adhesion between the membrane and wet Concrete or Shot-Crete.
- 2. Contact AVM if no drain board or protection board is specified.
- 3. Below the water table, drain board may be substituted with approved protection layer.