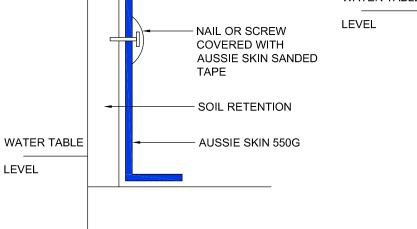

### NOTES:

- 1. Aussie Skin 550G is a Heavy, Duty, Easy to Install, Puncture Resistant Sheet Waterproofing Membrane with added technologies creating excellent adhesion between the membrane and wet Concrete or Shot-Crete.
- 2. All nails, screws etc used to hang the Aussie Skin above the water table must be non-rusting and sealed with approved Sealant.

### **Below Water Table Installations**

WATERTABLE PATCH

 All nails, screws etc used to hang the Aussie Skin below the water table must be non-rusting and sealed with a 3"x3" patch of Aussie Skin 550G bonded with Aussie tape.