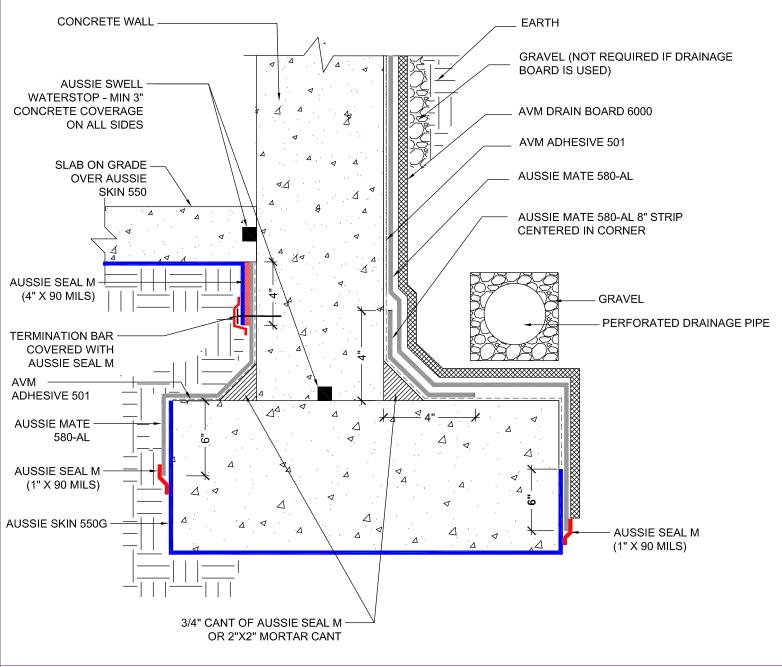

AVM Industries, Inc. 8245 Remmet Ave, Canoga Park, CA 91304

Quality Waterproofing Products

888.414.1041 818.888.0050 www.avmindustries.com

FILE NAME: 0550G-0002

AVM System 550G

Slab on Grade over Aussie Skin, Concrete Walls (Aussie Mate)

- the membrane and wet Concrete or Shot-Crete.
- 2. Refer to Aussie Mate Product Manual for detailed installation instructions and substrate requirements.
- 3. Contact AVM if no drain board or protection board is specified.
- 4. Below the water table, drain board may be substituted with approved protection layer.