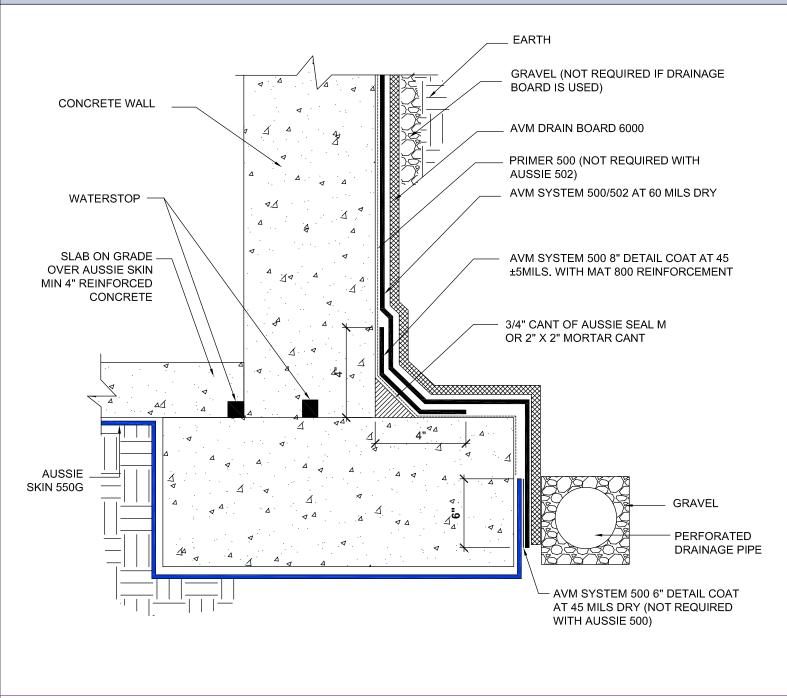

AVM System 550G

Slab on Grade over Aussie Skin, Concrete Walls (500/502)

NOTES:

- 1. Aussie Skin 550G is a Heavy, Duty, Easy to Install, Puncture Resistant Sheet Waterproofing Membrane with added technologies creating excellent adhesion between the membrane and wet Concrete or Shot-Crete.
- 2. Contact AVM if no drain board or protection board is specified.

AVM Industries, Inc. 8245 Remmet Ave, Canoga Park, CA 91304

Quality Waterproofing Products

888.414.1041 818.888.0050 www.avmindustries.com

FILE NAME: 0550G-0002

AVM System 550G

Slab on Grade over Aussie Skin, Concrete Walls (Aussie Mate)