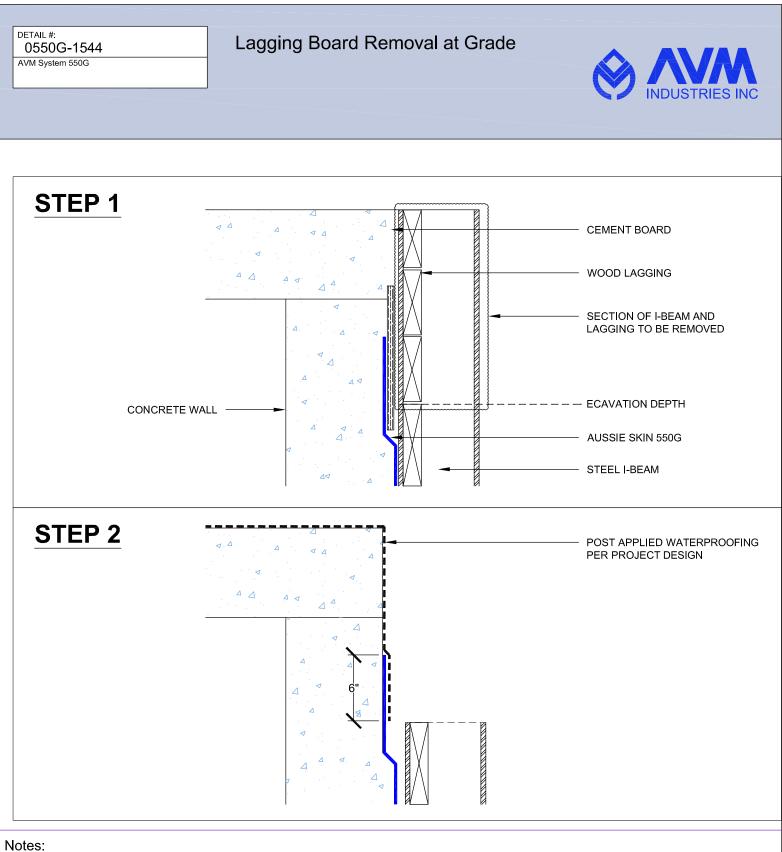

AVM Industries, Inc. 8245 Remmet Ave, Canoga Park, CA 91304

Quality Waterproofing Products

888.414.1041 818.888.0050 www.avmindustries.com

FILE NAME: 0550G-1544

FILE NAME: 0550G-2500

AVM System 550G

Aussie Skin Over Grade-Beam - Hydrostatic