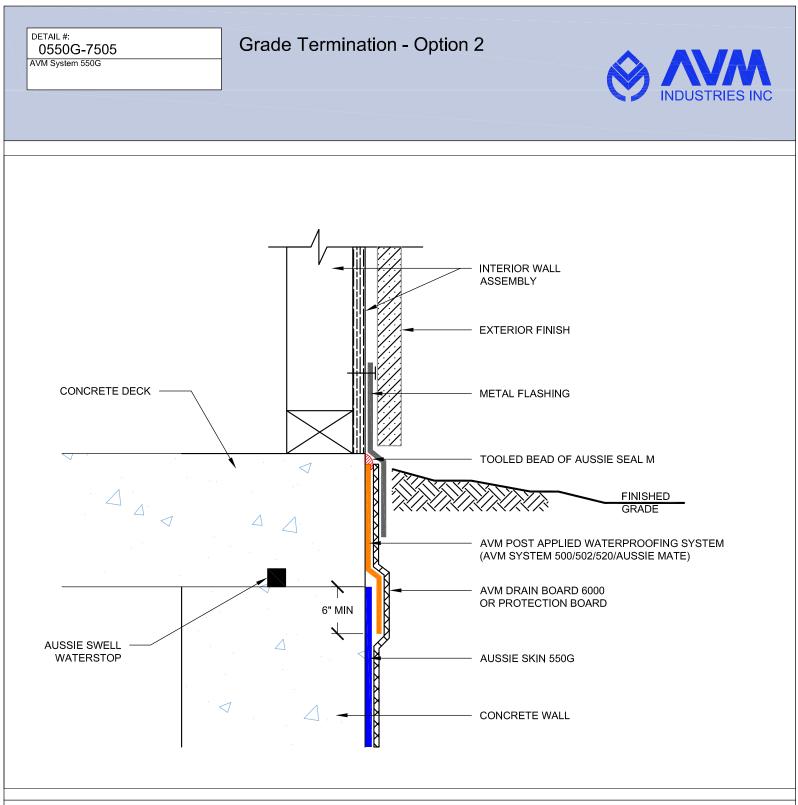

## FILE NAME: 0550G-7500

- 1. Aussie Skin 550G is a Heavy, Duty, Easy to Install, Puncture Resistant Sheet Waterproofing Membrane with added technologies creating excellent adhesion between the membrane and wet Concrete or Shot-Crete.
- 2. For post applied membrane thickness and primer requirements, refer to AVM System 500/502/520/Aussie Mate Installation Instructions.

AVM Industries, Inc. 8245 Remmet Ave, Canoga Park, CA 91304

Quality Waterproofing Products

888.414.1041 818.888.0050 www.avmindustries.com

## FILE NAME: 0550G-7505

DETAIL #: 0550G-7600 Aussie Skin 550G

Transition to Aussie 500/502 at Horizontal Deck Aussie Skin 550G