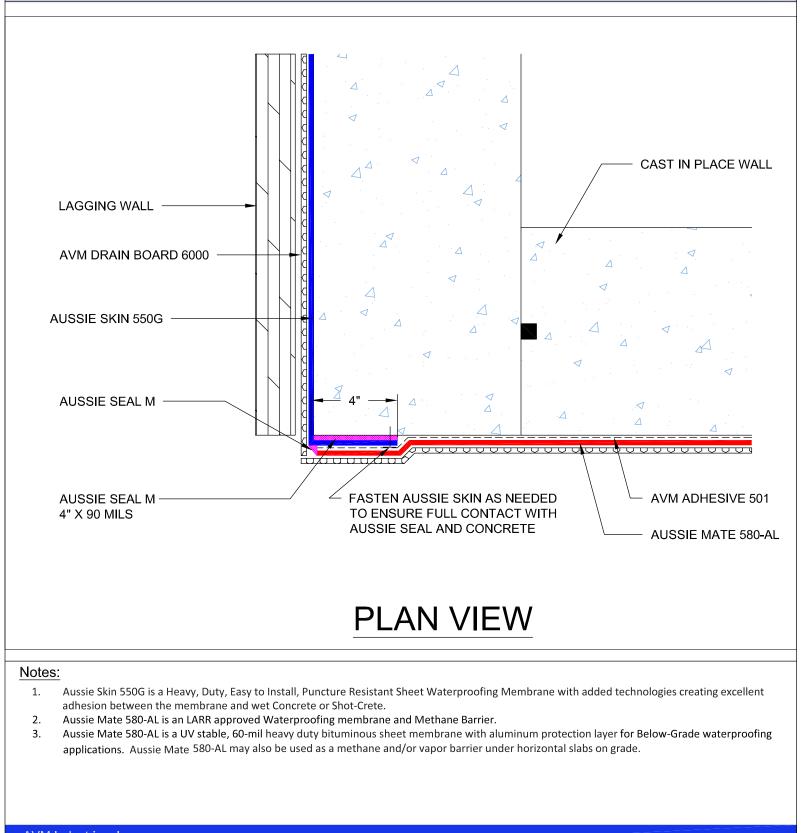

### FILE NAME: 0550G-7000

DETAIL #: 0550G-7010 AVM System 550G

Aussie Skin Lagging Wall to Aussie Mate Free Standing Wall Transition

AVM Industries, Inc. 8245 Remmet Ave, Canoga Park, CA 91304

Quality Waterproofing Products

888.414.1041 818.888.0050 www.avmindustries.com

FILE NAME: 0550G-7010

AVM System 550G

Aussie Skin Installation over Aussie Membrane 500/502/520.

### NOTES:

- 1. Aussie Skin 550G is a Heavy, Duty, Easy to Install, Puncture Resistant Sheet Waterproofing Membrane with added technologies creating excellent adhesion between the membrane and wet Concrete or Shot-Crete.
- 2. Contact AVM if no drain board or protection board is specified.
- 3. Below the water table, drain board may be substituted with approved protection layer.