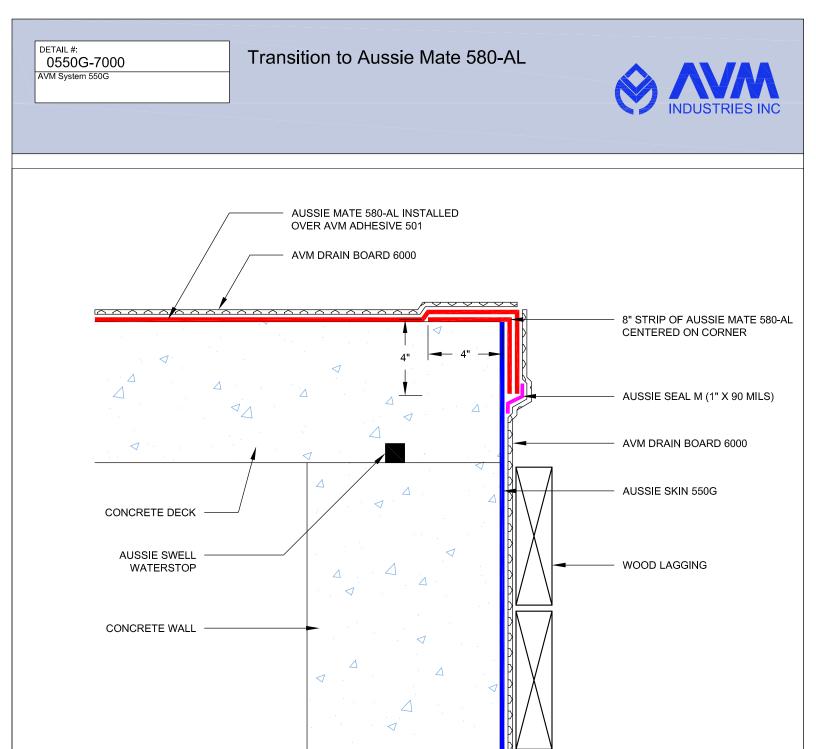

### FILE NAME: 0550G-7000

DETAIL #: 0550G-7010 AVM System 550G

Aussie Skin Lagging Wall to Aussie Mate Free Standing Wall Transition

AVM Industries, Inc. 8245 Remmet Ave, Canoga Park, CA 91304

Quality Waterproofing Products

888.414.1041 818.888.0050 www.avmindustries.com

FILE NAME: 0550G-7010

AVM System 550G

Aussie Skin Installation over Aussie Membrane 500/502/520.

### NOTES:

- 1. Aussie Skin 550G is a Heavy, Duty, Easy to Install, Puncture Resistant Sheet Waterproofing Membrane with added technologies creating excellent adhesion between the membrane and wet Concrete or Shot-Crete.
- 2. Contact AVM if no drain board or protection board is specified.
- 3. Below the water table, drain board may be substituted with approved protection layer.