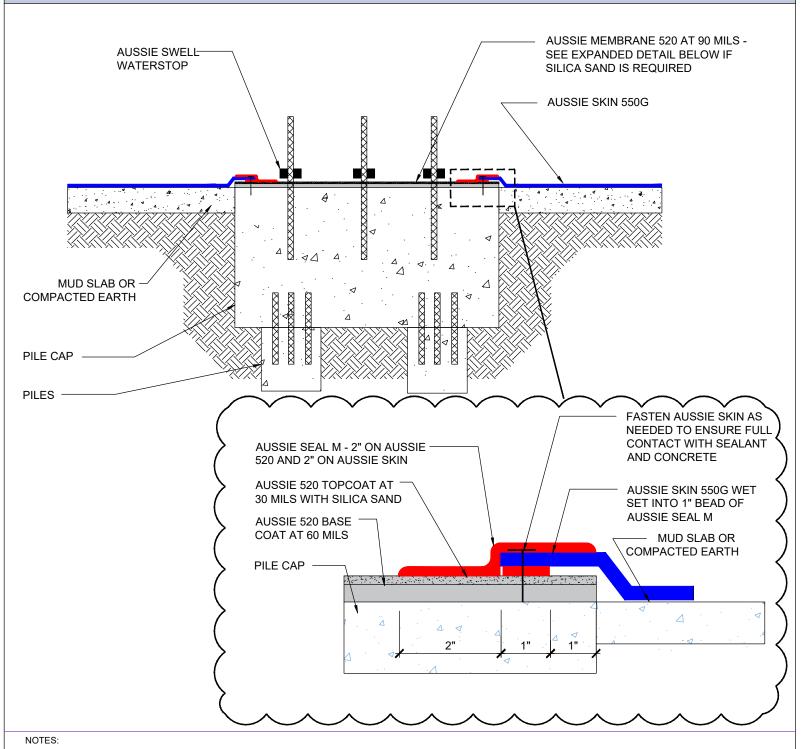

AVM Industries, Inc. 8245 Remmet Ave, Canoga Park, CA 91304

**Quality Waterproofing Products** 

888.414.1041 818.888.0050 www.avmindustries.com

FILE NAME: 0550G-2550

AVM-550G-2610

AVM System 550G

Pile Cap Detail - Hydrostatic

- 1. Aussie Skin 550G is a Heavy, Duty, Easy to Install, Puncture Resistant Sheet Waterproofing Membrane with added technologies creating excellent adhesion between the membrane and wet Concrete or Shot-Crete.
- 2. Concrete Surface must be free of dirt, debris, release agents and anything else that might inhibit bonding.
- 3. Concrete surface must be structurally sound, uniform and finished with a light broom finish.
- 4. Aussie Membrane 520 must cure 24 hours prior to concrete placement.

AVM Industries, Inc. 8245 Remmet Ave, Canoga Park, CA 91304

**Quality Waterproofing Products** 

888.414.1041 818.888.0050 www.avmindustries.com

FILE NAME: 0550G-2610