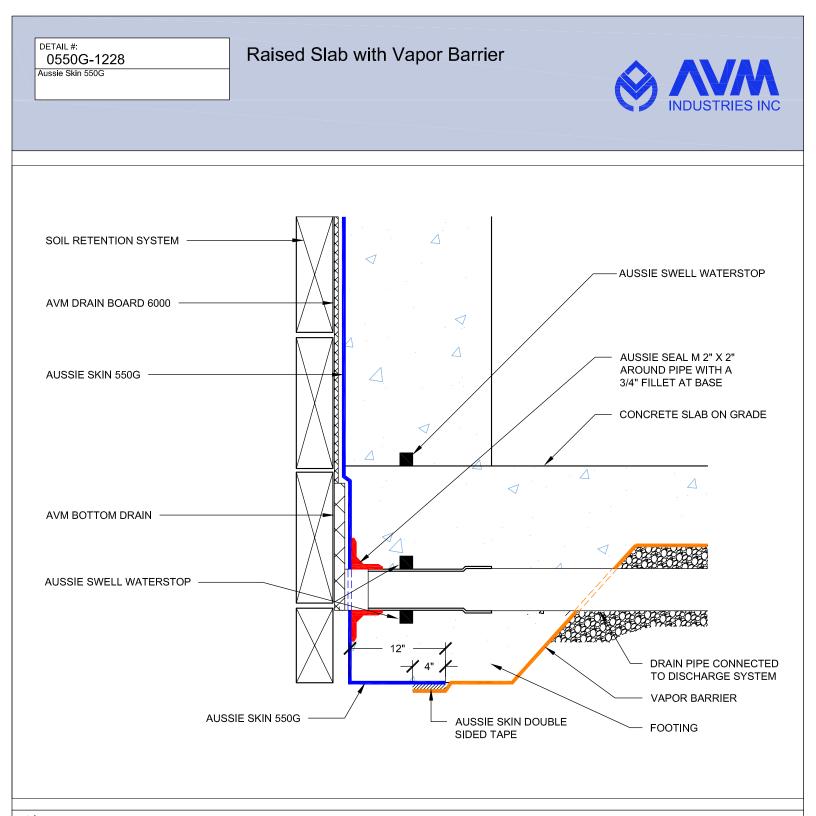

### FILE NAME: 0550G-1228

DETAIL #: 0550G-1230 AVM System 550G

Mat Slab Drainage System Single System

# Notes:

- 1. Aussie Skin 550G is a Heavy, Duty, Easy to Install, Puncture Resistant Sheet Waterproofing Membrane with added technologies creating excellent adhesion between the membrane and wet Concrete or Shot-Crete.
- 2. See details AVM-550G-6000, AVM-550G-60002, AVM-550G-6004, and AVM-550G-6010 for Aussie Skin Lap Details