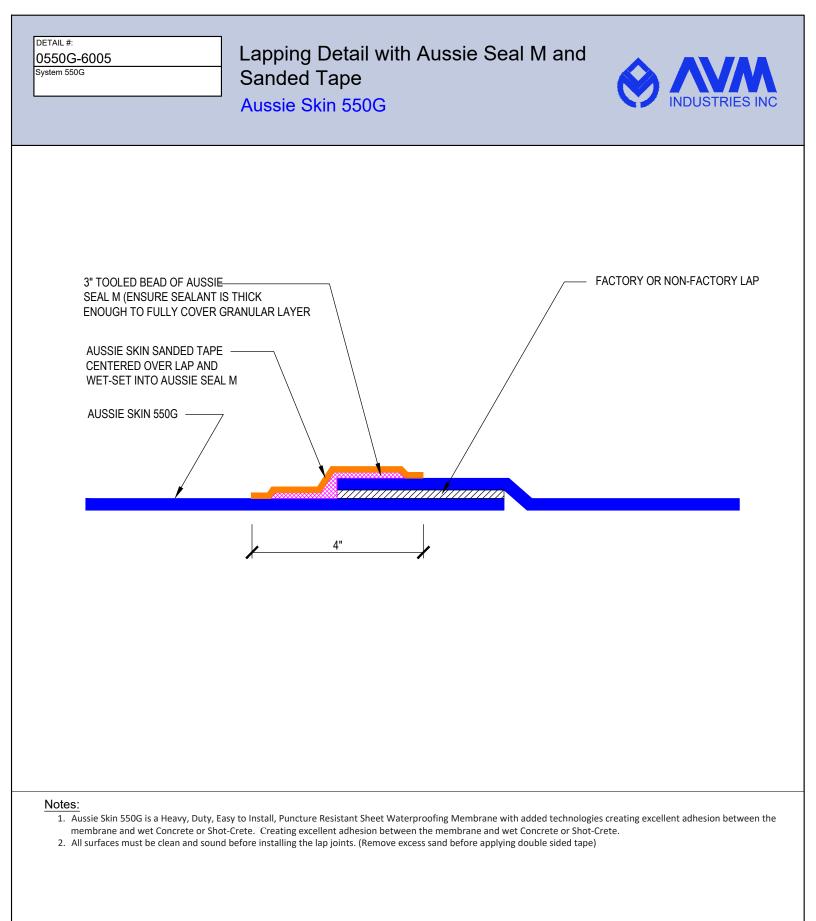

# Quality Waterproofing Products

888.414.1041 818.888.0050 www.avmindustries.com

FILE NAME: 0550G-6004

**Quality Waterproofing Products** 

888.414.1041 818.888.0050 www.avmindustries.com

FILE NAME: 0550G-6005

1. Aussie Skin 550G is a Heavy, Duty, Easy to Install, Puncture Resistant Sheet Waterproofing Membrane with added technologies creating excellent adhesion between the membrane and wet Concrete or Shot-Crete.

AVM Industries, Inc. 8245 Remmet Ave, Canoga Park, CA 91304

Quality Waterproofing Products

888.414.1041 818.888.0050 www.avmindustries.com

FILE NAME: 0550G-6010

- 1. Aussie Skin 550G is a Heavy, Duty, Easy to Install, Puncture Resistant Sheet Waterproofing Membrane with added technologies creating excellent adhesion between the membrane and wet Concrete or Shot-Crete.
- 2. All surfaces must be clean and sound before installing the lap joints. (Remove excess sand before applying double sided tape)