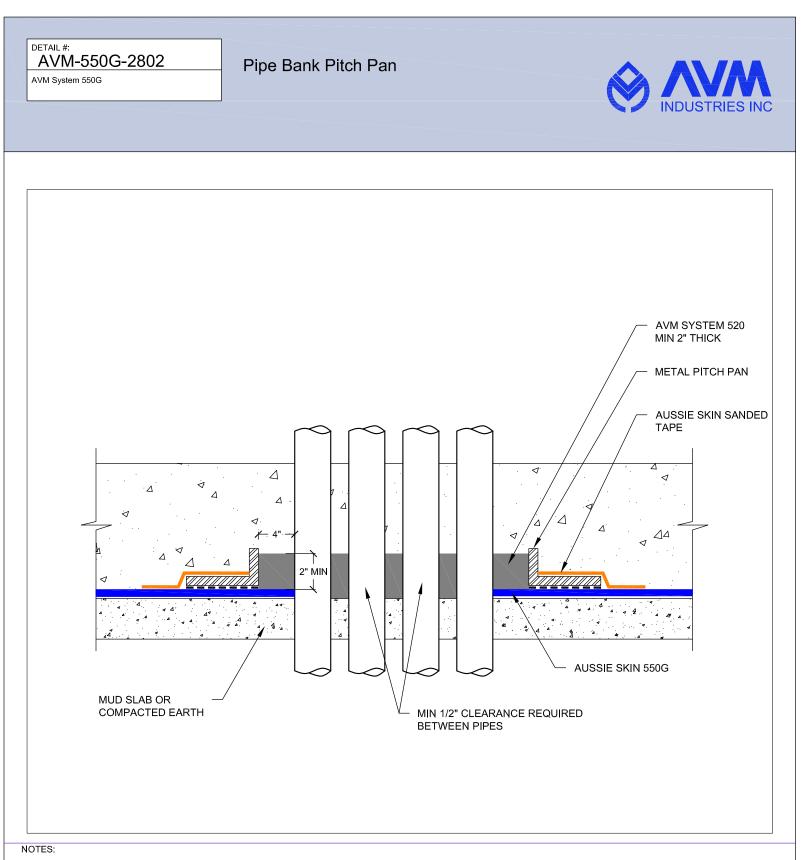

Quality Waterproofing Products

888.414.1041 818.888.0050 www.avmindustries.com

FILE NAME: 0550G-2802

### NOTES:

- 1. Aussie Skin 550G is a Heavy, Duty, Easy to Install, Puncture Resistant Sheet Waterproofing Membrane with added technologies creating excellent adhesion between the membrane and wet Concrete or Shot-Crete.
- 2. PVC or metal pipe must be clean and free of foreign matter that would prevent Aussie Seal M adhesion.
- 3. Contact AVM if no drain board or protection board is specified.