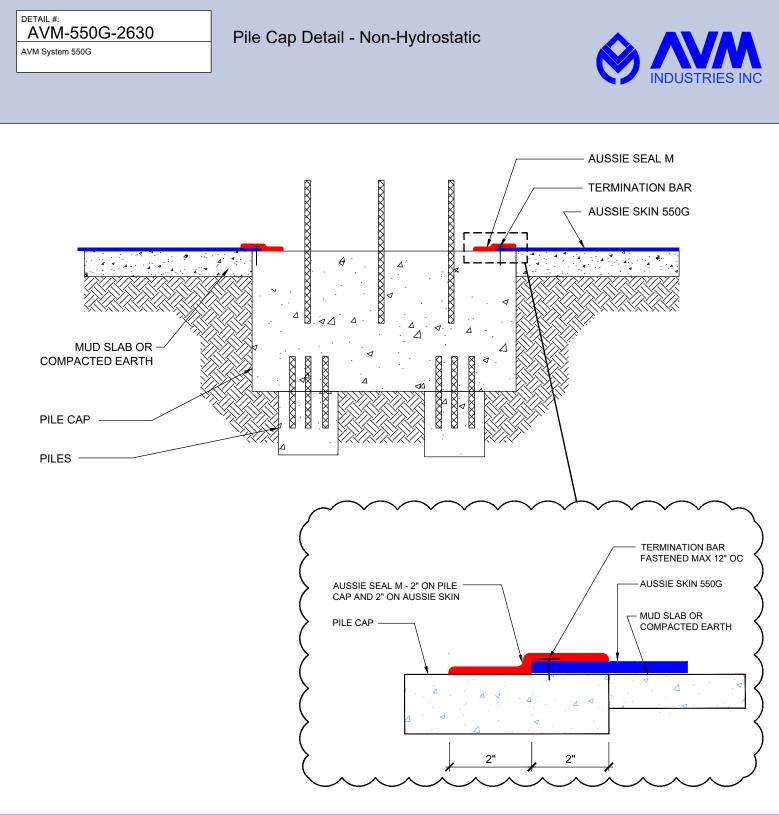

AVM Industries, Inc. 8245 Remmet Ave, Canoga Park, CA 91304

**Quality Waterproofing Products** 

888.414.1041 818.888.0050 www.avmindustries.com

FILE NAME: 0550G-2610

#### NOTES:

- 1. Aussie Skin 550G is a Heavy, Duty, Easy to Install, Puncture Resistant Sheet Waterproofing Membrane with added technologies creating excellent adhesion between the membrane and wet Concrete or Shot-Crete.
- 2. Concrete Surface must be free of dirt, debris, release agents and anything else that might inhibit bonding.
- 3. Concrete surface must be structurally sound, uniform and finished with a light broom finish.
- 4. All fasteners must be covered with Aussie Seal M.

AVM Industries, Inc. 8245 Remmet Ave, Canoga Park, CA 91304

Quality Waterproofing Products

888.414.1041 818.888.0050 www.avmindustries.com

FILE NAME: 0550G-2630

- 1. Aussie Skin 550G is a Heavy, Duty, Easy to Install, Puncture Resistant Sheet Waterproofing Membrane with added technologies creating excellent adhesion between the membrane and wet Concrete or Shot-Crete.
- 2. Steel must be clean and rust free prior to applying Aussie Seal M.
- 3. Aussie Skin target sheet only necessary if field sheet is not cut tightly around pipe with gaps >1/4"