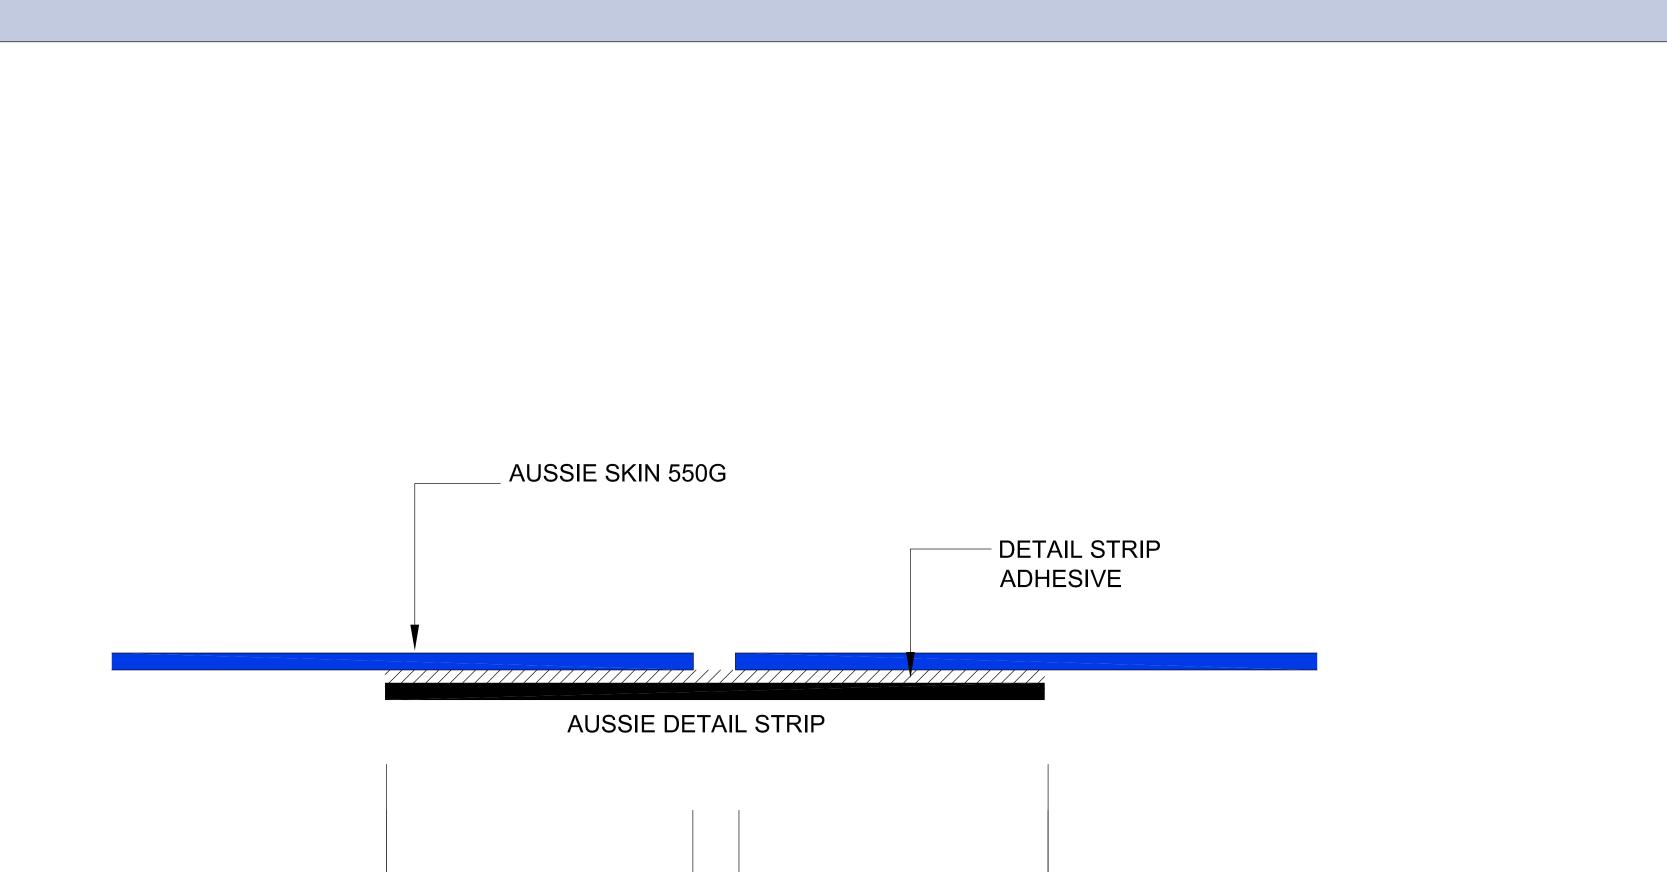

# Non-Factory Lap with Detail Strip

Important Note: When installing the "Alternative Non-Factory Lap", The Installation procedure should be as follows:

1) Remove the black plastic film from the Detail Strip to expose the Adhesive.

2) Lay down the first layer of Aussie Skin over the exposed Adhesive covering half the width of the detail strip. Roll the steel roller over the seam several times while applying significant pressure.

3) Lay down the 2nd layer of Aussie Skin over the remaining exposed adhesive. Leave 1/8"-1/4" of adhesive exposed between the two sheets of Aussie Skin. Roll the steel roller over the seam several times while applying significant pressure.

4) Verify seam is complete and properly bonded.

NOTES:

- 1. Aussie Skin 550G is a Heavy, Duty, Easy to Install, Puncture Resistant Sheet Waterproofing Membrane with added technologies creating excellent adhesion between the membrane and wet Concrete or Shot-Crete.
- 2. All surfaces must be clean and sound before installing the Lap Joints