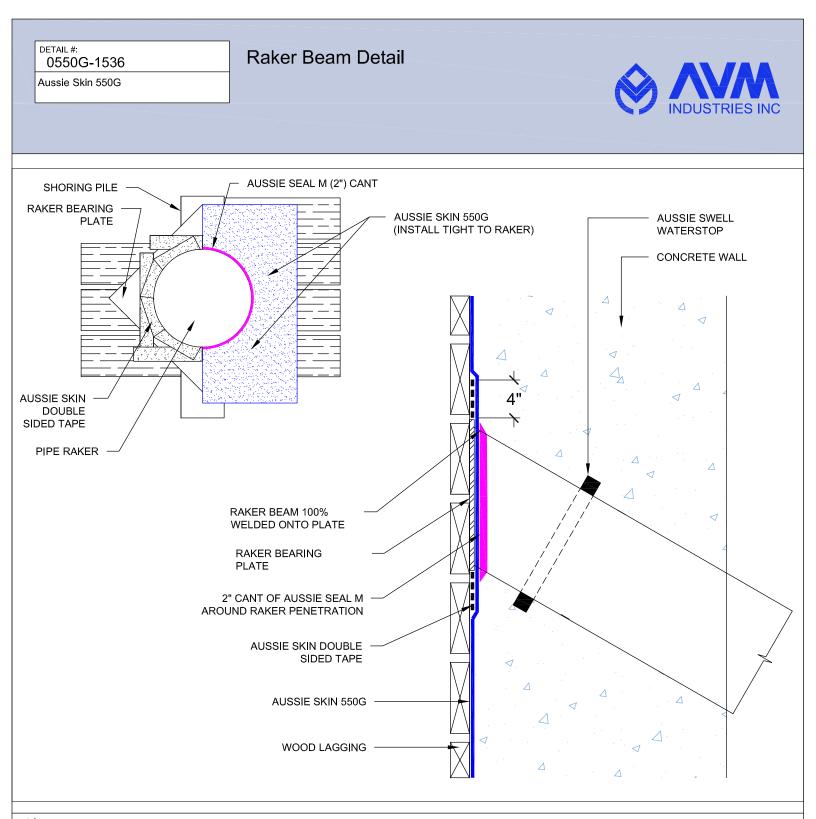

### Notes:

- 1. Aussie Skin 550G is a Heavy, Duty, Easy to Install, Puncture Resistant Sheet Waterproofing Membrane with added technologies creating excellent adhesion between the membrane and wet Concrete or Shot-Crete.
- 2. Steel must be clean and rust free prior to applying Aussie Seal M.

AVM Industries, Inc. 8245 Remmet Ave, Canoga Park, CA 91304

Quality Waterproofing Products

888.414.1041 818.888.0050 www.avmindustries.com

### FILE NAME: 0550G-1536