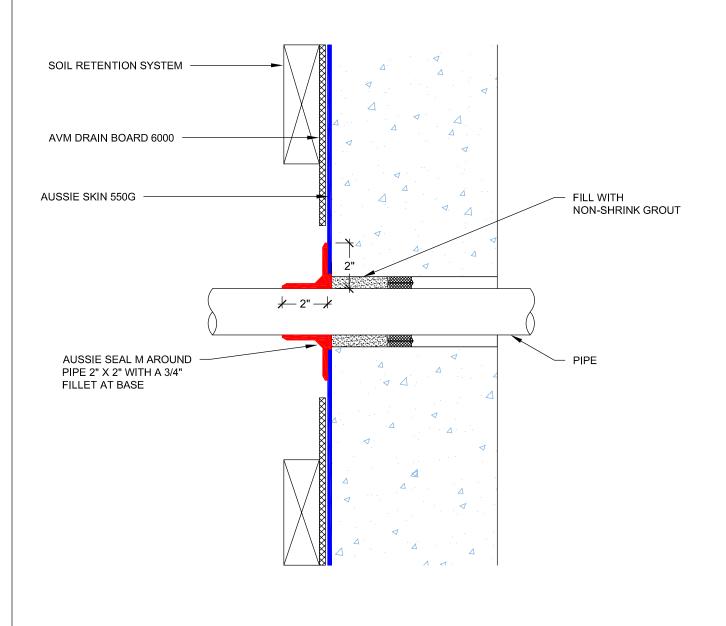

Quality Waterproofing Products

888.414.1041 818.888.0050 www.avmindustries.com

FILE NAME: 0550G-4005

AVM System 550G

Pipe Penetration Sealant on HDPE Side Single System

NOTES:

1. Aussie Skin 550G is a Heavy, Duty, Easy to Install, Puncture Resistant Sheet Waterproofing Membrane with added technologies creating excellent adhesion between the membrane and wet Concrete or Shot-Crete.

2. PVC or metal pipe must be clean and free of foreign matter that would prevent Aussie Seal M adhesion.

3. Contact AVM if no drain board or protection board is specified.

AVM Industries, Inc. 8245 Remmet Ave, Canoga Park, CA 91304

Quality Waterproofing Products

888.414.1041 818.888.0050 www.avmindustries.com

FILE NAME: 0550G-4010

1. Aussie Skin 550G is a Heavy, Duty, Easy to Install, Puncture Resistant Sheet Waterproofing Membrane with added technologies creating excellent adhesion between the membrane and wet Concrete or Shot-Crete. Creating excellent adhesion between the membrane and wet Concrete or Shot-Crete.