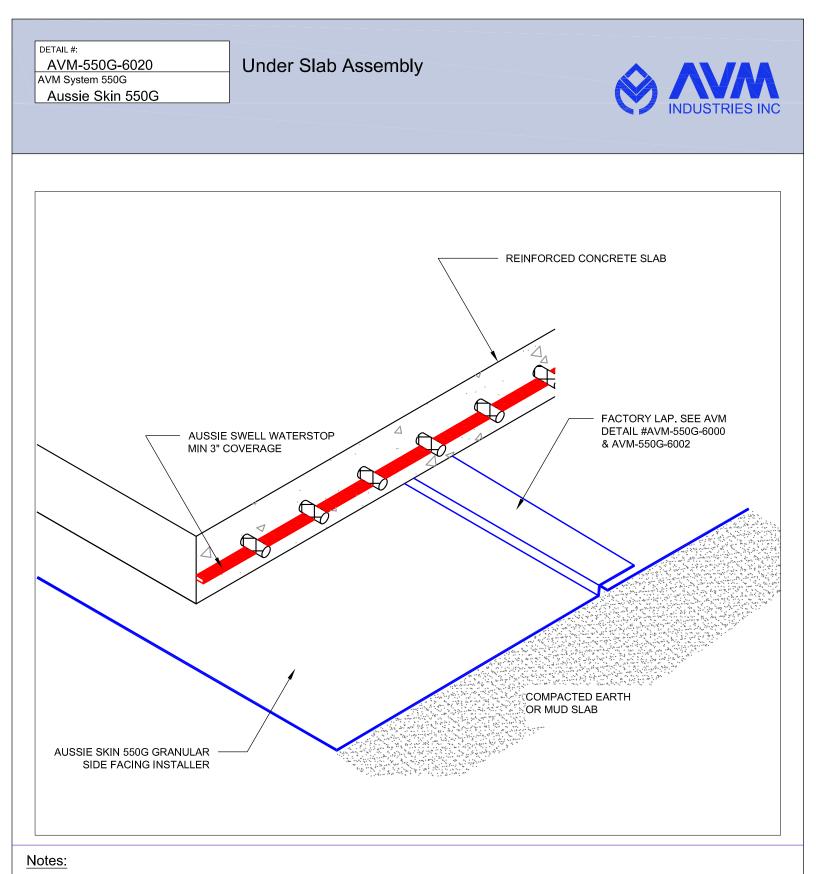

Quality Waterproofing Products

888.414.1041 818.888.0050 www.avmindustries.com

FILE NAME: 0550G-6020

### NOTES:

1. Aussie Skin 550G is a Heavy, Duty, Easy to Install, Puncture Resistant Sheet Waterproofing Membrane with added technologies creating excellent adhesion between the membrane and wet Concrete or Shot-Crete.

2. All surfaces must be clean and sound before installing the lap joints. (Remove excess sand before applying double sided tape).