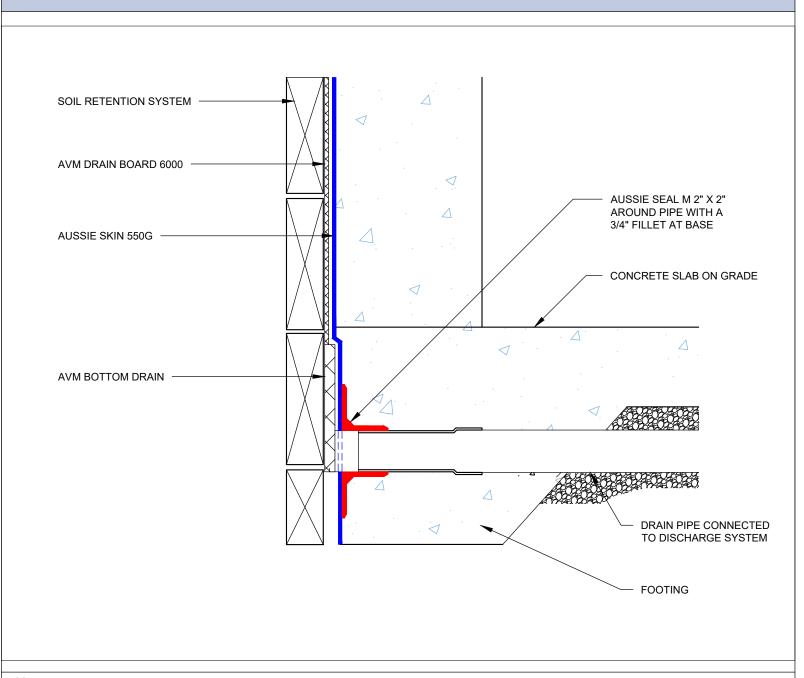

### Notes:

- 1. Aussie Skin 550G is a Heavy, Duty, Easy to Install, Puncture Resistant Sheet Waterproofing Membrane with added technologies creating excellent adhesion between the membrane and wet Concrete or Shot-Crete.
- 2. All nails, screws etc used to hang the Aussie Skin below the water table must be non-rusting and sealed with a 3"x3" patch of Aussie Skin 550G bonded with Aussie Skin double sided tape.
- 3. See details AVM-550G-6000, AVM-550G-60002, AVM-550G-6004, and AVM-550G-6010 for Aussie Skin Lap Details

AVM Industries, Inc. 8245 Remmet Ave, Canoga Park, CA 91304

Quality Waterproofing Products

888.414.1041 818.888.0050 www.avmindustries.com

FILE NAME: 0550G-1212