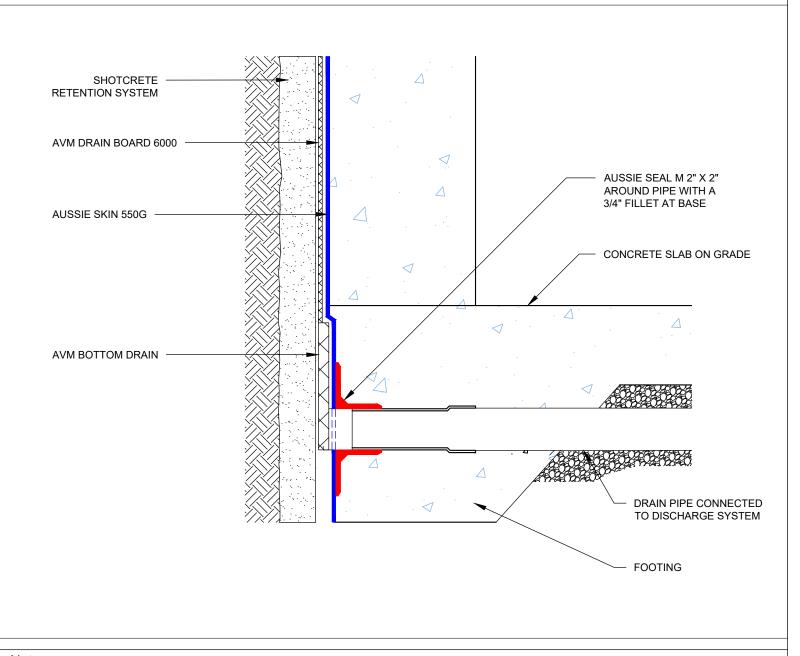

### FILE NAME: 0550G-1220

DETAIL #: 0550G-1224 AVM System 550G

Raised Slab Single System (Non-Hydrostatic)

## Notes:

- 1. Aussie Skin 550G is a Heavy, Duty, Easy to Install, Puncture Resistant Sheet Waterproofing Membrane with added technologies creating excellent adhesion between the membrane and wet Concrete or Shot-Crete.
- 2. See details AVM-550G-6000, AVM-550G-60002, AVM-550G-6004, and AVM-550G-6010 for Aussie Skin Lap Details

AVM Industries, Inc. 8245 Remmet Ave, Canoga Park, CA 91304

Quality Waterproofing Products

888.414.1041 818.888.0050 www.avmindustries.com

FILE NAME: 0550G-1224

DETAIL #: 0550G-1225 AVM System 550G

Raised Slab - Shotcrete Retaining Wall Single System (Non-Hydrostatic)