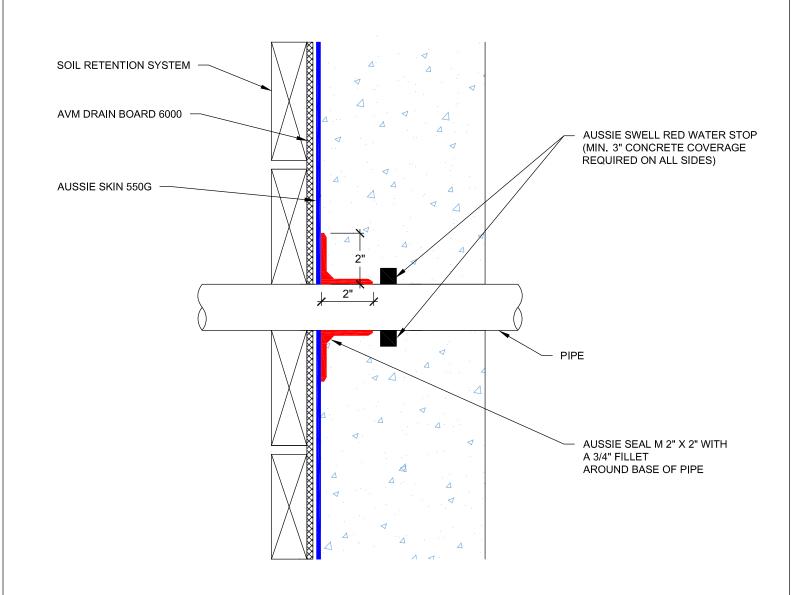

AVM Industries, Inc. 8245 Remmet Ave, Canoga Park, CA 91304

Quality Waterproofing Products

888.414.1041 818.888.0050 www.avmindustries.com

FILE NAME: 0550G-3000

AVM System 550G

Through Wall Penetration Sealant on Sanded Side - Single System

### NOTES:

1. Aussie Skin 550G is a Heavy, Duty, Easy to Install, Puncture Resistant Sheet Waterproofing Membrane with added technologies creating excellent adhesion between the membrane and wet Concrete or Shot-Crete.

2. PVC or metal pipe must be clean and free of foreign matter that would prevent Aussie Seal M adhesion.

3. Contact AVM if no drain board or protection board is specified.

AVM Industries, Inc. 8245 Remmet Ave, Canoga Park, CA 91304