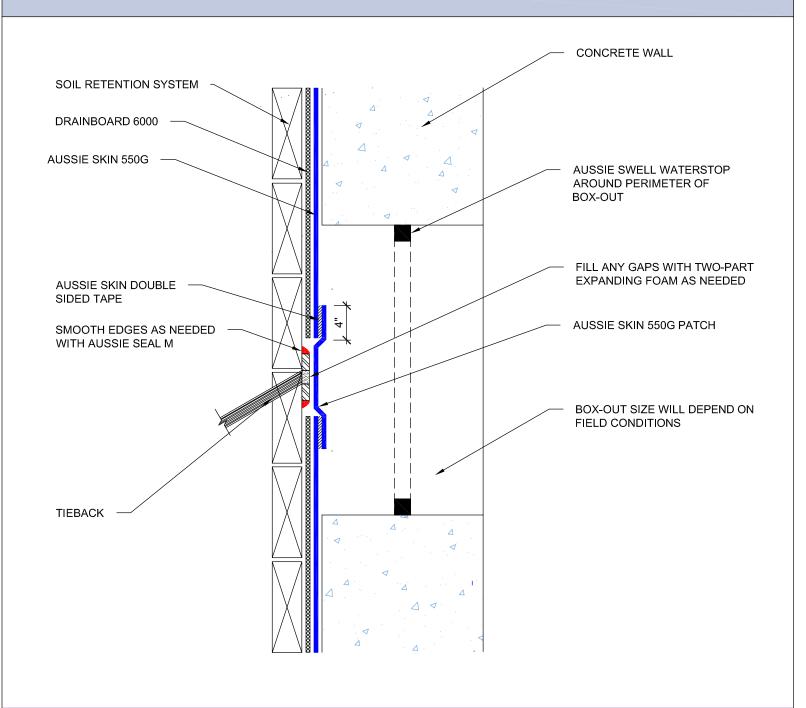

#### NOTES:

- 1. Aussie Skin 550G is a Heavy, Duty, Easy to Install, Puncture Resistant Sheet Waterproofing Membrane with added technologies creating excellent adhesion between the membrane and wet Concrete or Shot-Crete.
- 2. Contact AVM if no drain board or protection board is specified.
- 3. See details AVM-550G-6000, AVM-550G-60002, AVM-550G-6004, and AVM-550G-6010 for Aussie Skin Lap Details

AVM Industries, Inc. 8245 Remmet Ave, Canoga Park, CA 91304

Quality Waterproofing Products

888.414.1041 818.888.0050 www.avmindustries.com

FILE NAME: 0550G-1531

DETAIL #: 0550G-1532 AVM System 550G