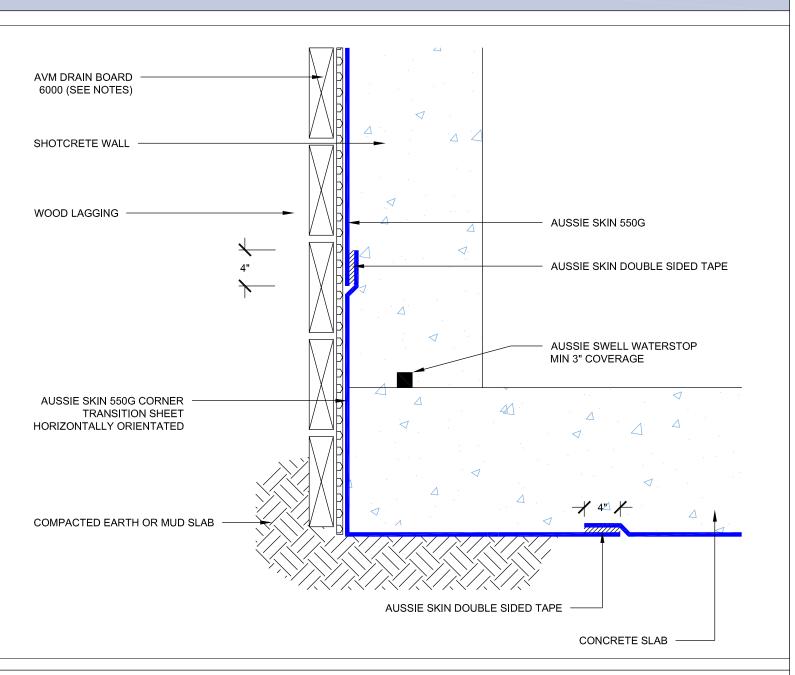

AVM System 550G

Slab on Grade over Aussie Skin, Concrete Walls (500/502)

NOTES:

- 1. Aussie Skin 550G is a Heavy, Duty, Easy to Install, Puncture Resistant Sheet Waterproofing Membrane with added technologies creating excellent adhesion between the membrane and wet Concrete or Shot-Crete.
- 2. Contact AVM if no drain board or protection board is specified.

AVM Industries, Inc. 8245 Remmet Ave, Canoga Park, CA 91304

Quality Waterproofing Products

888.414.1041 818.888.0050 www.avmindustries.com

FILE NAME: 0550G-0002

AVM System 550G

Slab on Grade over Aussie Skin, Concrete Walls (Aussie Mate)