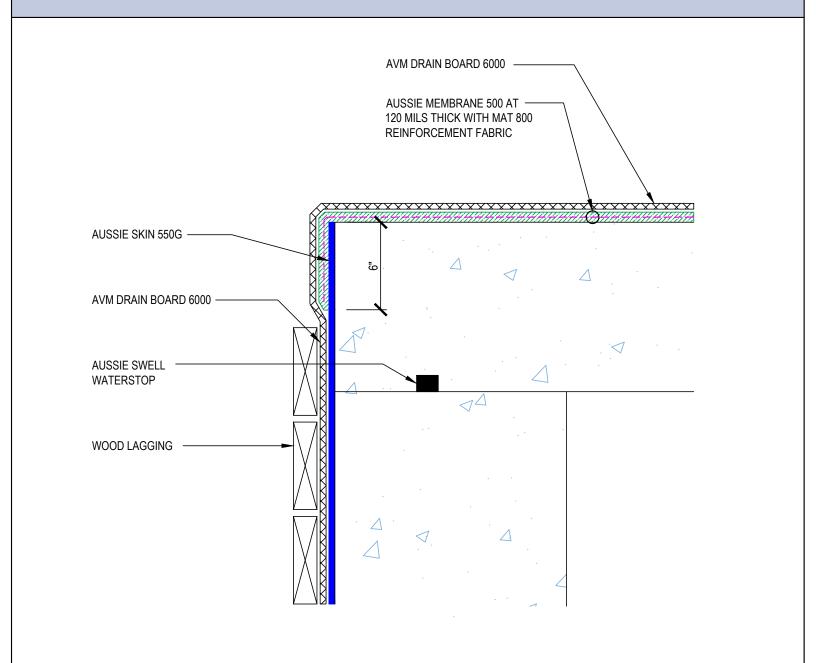

## FILE NAME: 0550G-7505

DETAIL #: 0550G-7600 Aussie Skin 550G

Transition to Aussie 500/502 at Horizontal Deck Aussie Skin 550G