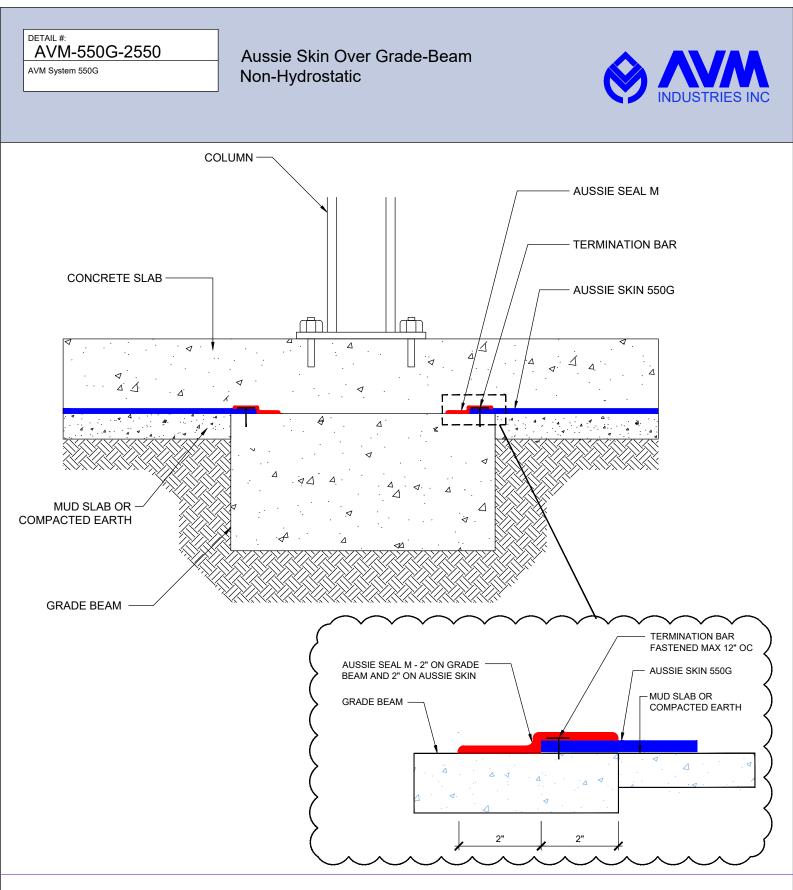

AVM Industries, Inc. 8245 Remmet Ave, Canoga Park, CA 91304

**Quality Waterproofing Products** 

888.414.1041 818.888.0050 www.avmindustries.com

FILE NAME: 0550G-2540

NOTES:

- 1. Aussie Skin 550G is a Heavy, Duty, Easy to Install, Puncture Resistant Sheet Waterproofing Membrane with added technologies creating excellent adhesion between the membrane and wet Concrete or Shot-Crete.
- 2. Concrete must cure min 7 days.

AVM Industries, Inc. 8245 Remmet Ave, Canoga Park, CA 91304

**Quality Waterproofing Products** 

888.414.1041 818.888.0050 www.avmindustries.com

FILE NAME: 0550G-2550

AVM-550G-2610

AVM System 550G

Pile Cap Detail - Hydrostatic