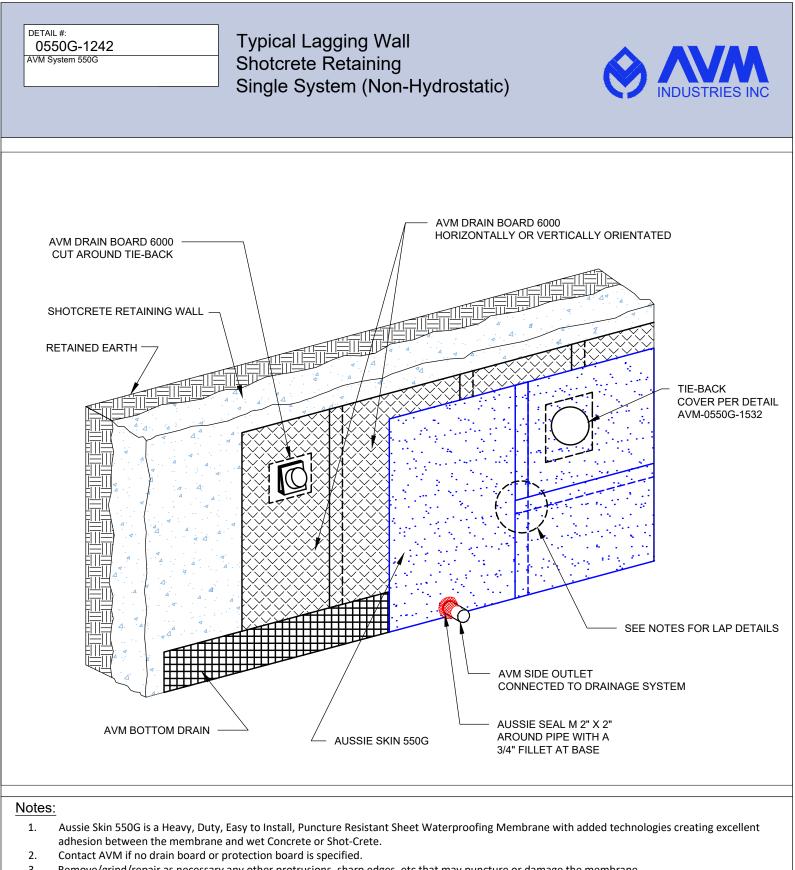

### Notes:

- 1. Aussie Skin 550G is a Heavy, Duty, Easy to Install, Puncture Resistant Sheet Waterproofing Membrane with added technologies creating excellent adhesion between the membrane and wet Concrete or Shot-Crete.
- 2. Contact AVM if no drain board or protection board is specified.
- 3. Remove/grind/repair as necessary any other protrusions, sharp edges, etc that may puncture or damage the membrane.

4. When using nails to hang the membrane, make sure all nails are flush with the membrane's surface or slightly sunken in below it. (Nails protruding above the membrane's surface may puncture the membrane)

- 5. All nails, screws etc used to hang the Aussie Skin above the water table must be non-rusting and sealed with Aussie Seal M.
- 6. Not approved for shotcrete below the water table
- 7. See details AVM-550G-6000, AVM-550G-60002, AVM-550G-6004, and AVM-550G-6010 for Aussie Skin Lap Details

AVM Industries, Inc. 8245 Remmet Ave, Canoga Park, CA 91304

**Quality Waterproofing Products** 

888.414.1041 818.888.0050 www.avmindustries.com

FILE NAME: 0550G-1240

Remove/grind/repair as necessary any other protrusions, sharp edges, etc that may puncture or damage the membrane. 3.

When using nails to hang the membrane, make sure all nails are flush with the membrane's surface or slightly sunken in below it. (Nails protruding 4. above the membrane's surface may puncture the membrane)

5. All nails, screws etc used to hang the Aussie Skin above the water table must be non-rusting and sealed with Aussie Seal M.

- 6. Not approved for shotcrete below the water table
- See details AVM-550G-6000, AVM-550G-60002, AVM-550G-6004, and AVM-550G-6010 for Aussie Skin Lap Details 7