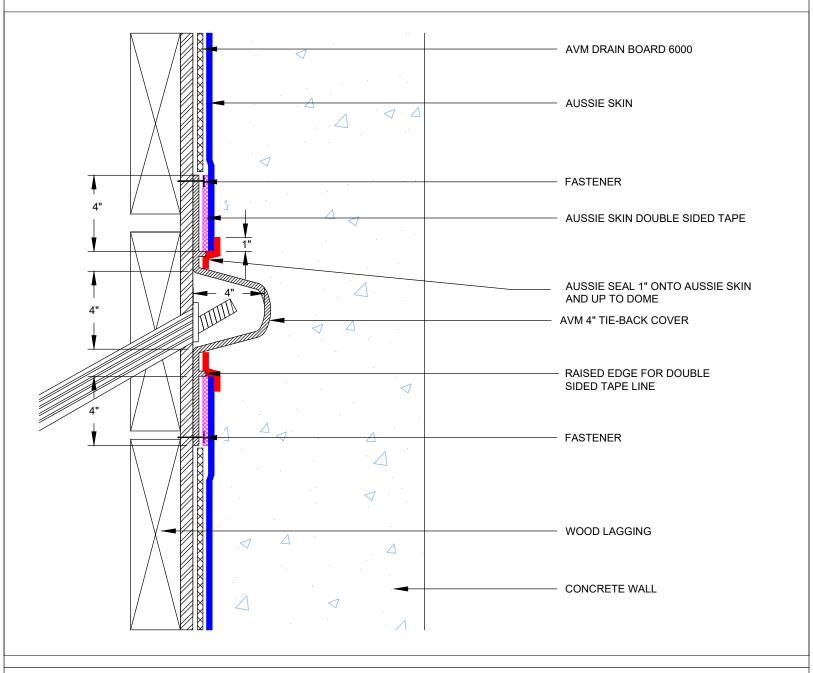

# Tie-Back Cover Single System

### Notes:

- 1. Aussie Skin 550G is a Heavy, Duty, Easy to Install, Puncture Resistant Sheet Waterproofing Membrane with added technologies creating excellent adhesion between the membrane and wet Concrete or Shot-Crete.
- 2. See details AVM-550G-6000, AVM-550G-60002, AVM-550G-6004, and AVM-550G-6010 for Aussie Skin Lap Details
- 3. AVM tie-back covers are available in 6" and 8" domes

AVM Industries, Inc. 8245 Remmet Ave, Canoga Park, CA 91304

Quality Waterproofing Products

888.414.1041 818.888.0050 www.avmindustries.com

FILE NAME: 0550G-1532

DETAIL #: 0550G-1533 AVM System 550G

Tie-Back Cover Single System