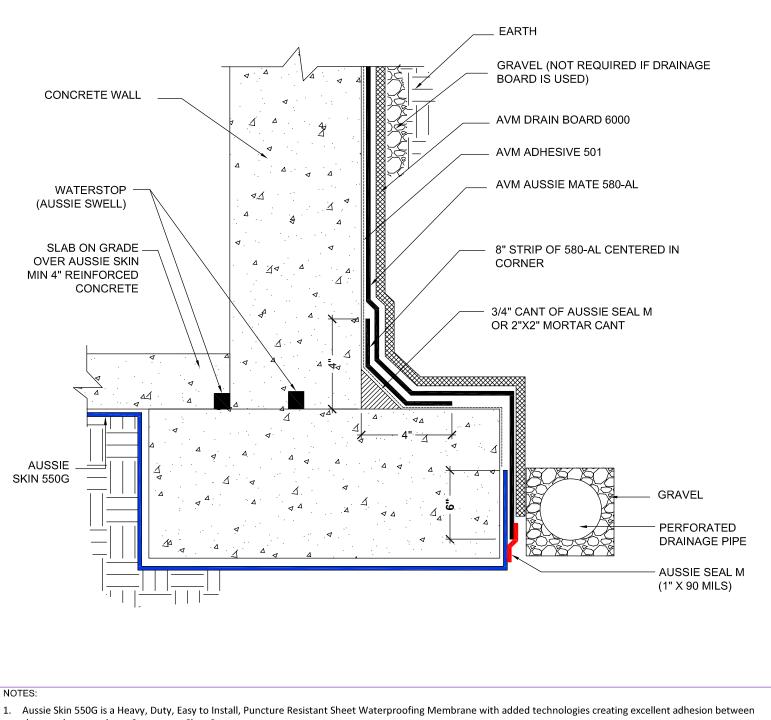

AVM Industries, Inc. 8245 Remmet Ave, Canoga Park, CA 91304

Quality Waterproofing Products

888.414.1041 818.888.0050 www.avmindustries.com

FILE NAME: 0550G-0002

AVM System 550G

Slab on Grade over Aussie Skin, Concrete Walls (Aussie Mate)

- the membrane and wet Concrete or Shot-Crete.
- 2. Refer to Aussie Mate Product Manual for detailed installation instructions and substrate requirements.
- 3. Contact AVM if no drain board or protection board is specified.
- 4. Below the water table, drain board may be substituted with approved protection layer.