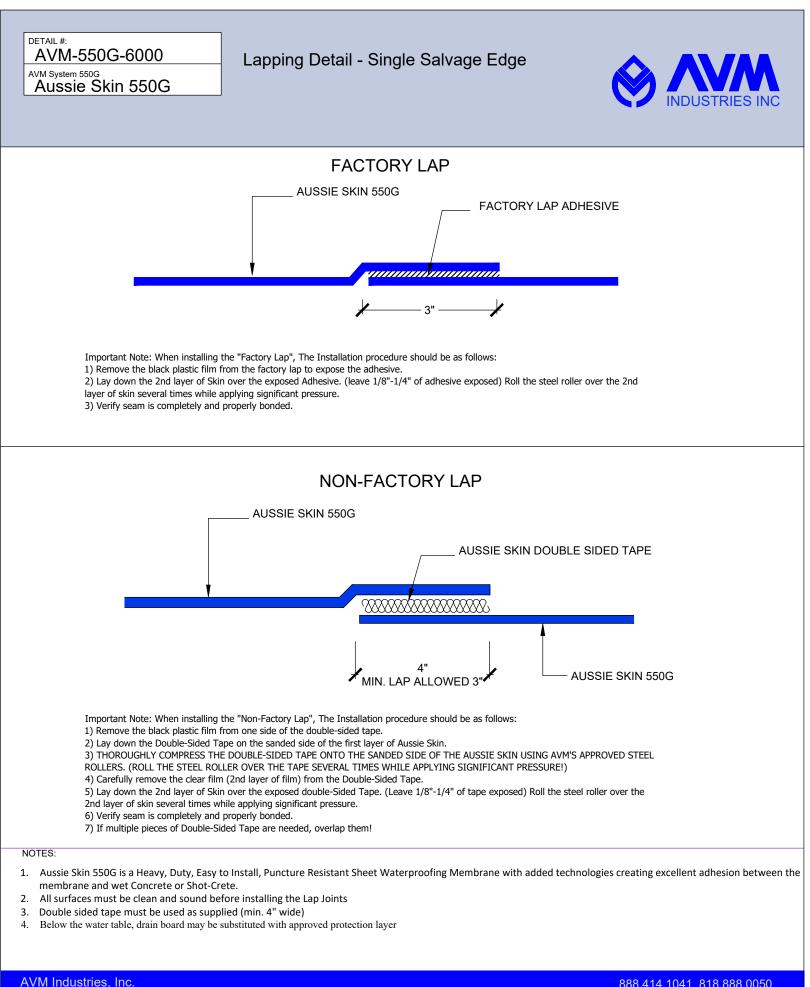

FILE NAME: 0550G-6000 Protected

Quality Waterproofing Products

888.414.1041 818.888.0050 www.avmindustries.com

FILE NAME: 0550G-6002

AVM System 550G Aussie Skin 550G

# Non-Factory Lap with Detail Strip

Important Note: When installing the "Alternative Non-Factory Lap", The Installation procedure should be as follows:

1) Remove the black plastic film from the Detail Strip to expose the Adhesive.

2) Lay down the first layer of Aussie Skin over the exposed Adhesive covering half the width of the detail strip. Roll the steel roller over the seam several times while applying significant pressure.

3) Lay down the 2nd layer of Aussie Skin over the remaining exposed adhesive. Leave 1/8"-1/4" of adhesive exposed between the two sheets of Aussie Skin. Roll the steel roller over the seam several times while applying significant pressure.

4) Verify seam is complete and properly bonded.

NOTES:

- 1. Aussie Skin 550G is a Heavy, Duty, Easy to Install, Puncture Resistant Sheet Waterproofing Membrane with added technologies creating excellent adhesion between the membrane and wet Concrete or Shot-Crete.
- 2. All surfaces must be clean and sound before installing the Lap Joints