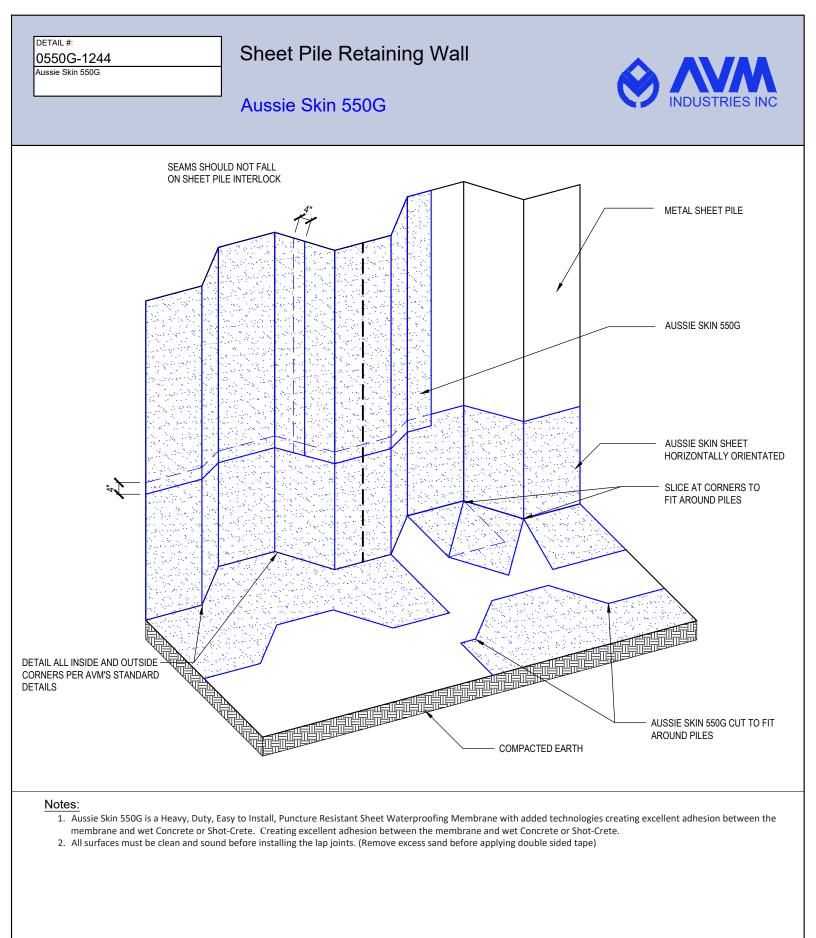

# Notes:

- 1. Aussie Skin 550G is a Heavy, Duty, Easy to Install, Puncture Resistant Sheet Waterproofing Membrane with added technologies creating excellent adhesion between the membrane and wet Concrete or Shot-Crete.
- 2. All surfaces must be clean and sound before installing the lap joints. (Remove excess sand before applying double sided tape to surfaces
- 3. See details AVM-550G-6000, AVM-550G-60002, AVM-550G-6004, and AVM-550G-6010 for Aussie Skin Lap Details
- 4. Drain board must be connected to a permanent dewatering system if used in hydrostatic conditions.

AVM Industries, Inc. 8245 Remmet Ave, Canoga Park, CA 91304

Quality Waterproofing Products

888.414.1041 818.888.0050 www.avmindustries.com