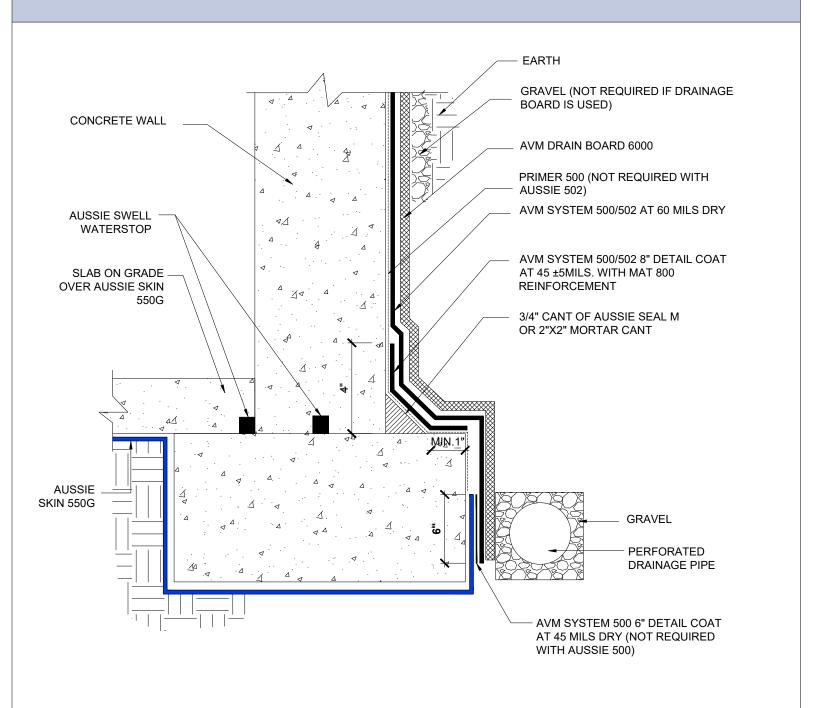

AVM Industries, Inc. 8245 Remmet Ave, Canoga Park, CA 91304

Quality Waterproofing Products

888.414.1041 818.888.0050 www.avmindustries.com

FILE NAME: 0550G-0010

AVM System 550G

Slab on Grade over Aussie Skin, Concrete Walls, Minimal Exposed Footing (500/502)

NOTES:

- 1. Aussie Skin 550G is a Heavy, Duty, Easy to Install, Puncture Resistant Sheet Waterproofing Membrane with added technologies creating excellent adhesion between the membrane and wet Concrete or Shot-Crete.
- 2. Contact AVM if no drain board or protection board is specified.
- 3. Exposed top of footing is Less than 3"
- 4. Inside corner (Wall-to-Footing) shown with Water Stop
- 5. Below the water table, drain board may be substituted with approved protection layer.

AVM Industries, Inc. 8245 Remmet Ave, Canoga Park, CA 91304

**Quality Waterproofing Products** 

888.414.1041 818.888.0050 www.avmindustries.com

FILE NAME: 0550G-0012

AVM System 550G

Slab on Grade over Aussie Skin, Concrete Walls, Minimal Exposed Footing (520)

- 3. Exposed top of footing is Less than 3"
- 4. Inside corner (Wall-to-Footing) shown with Water Stop
- 5. Below the water table, drain board may be substituted with approved protection layer.

AVM Industries, Inc. 8245 Remmet Ave, Canoga Park, CA 91304