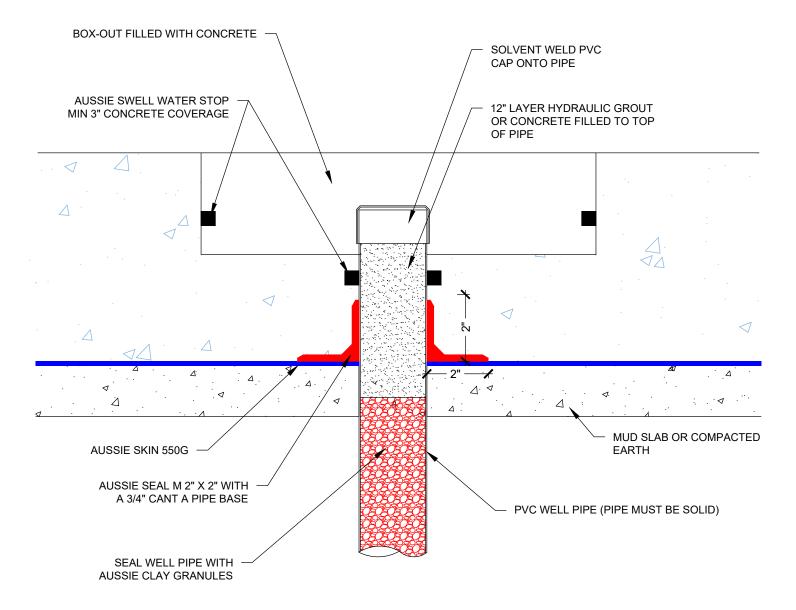

AVM Industries, Inc. 8245 Remmet Ave, Canoga Park, CA 91304

Quality Waterproofing Products

888.414.1041 818.888.0050 www.avmindustries.com

FILE NAME: 0550G-2804

Foundation Slab Well Pipe Sealing Box-out

### NOTES:

- 1. Aussie Skin 550G is a Heavy, Duty, Easy to Install, Puncture Resistant Sheet Waterproofing Membrane with added technologies creating excellent adhesion between the membrane and wet Concrete or Shot-Crete.
- 2. PVC Well pipe must be solid

AVM Industries, Inc. 8245 Remmet Ave, Canoga Park, CA 91304

Quality Waterproofing Products

888.414.1041 818.888.0050 www.avmindustries.com