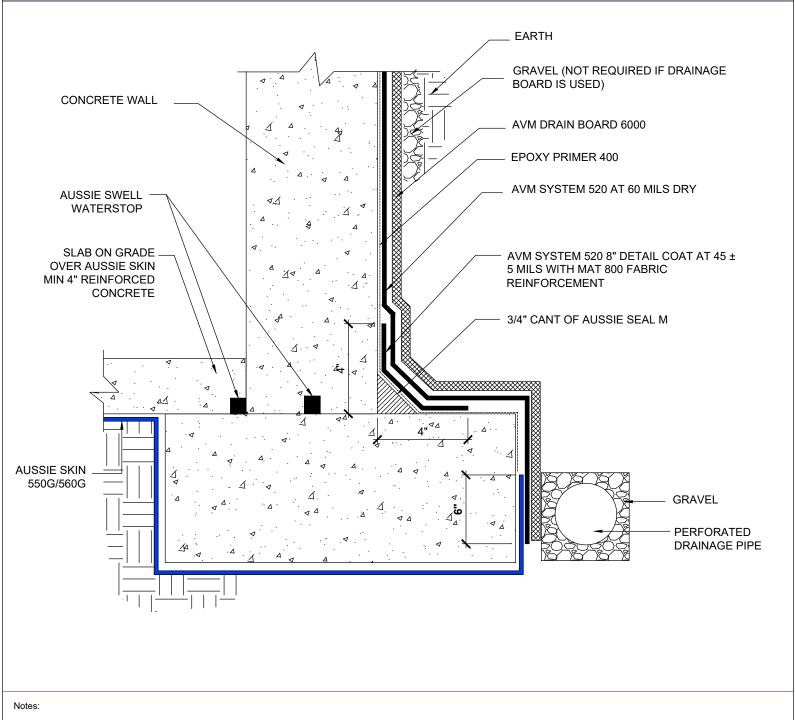

DETAIL #:

AVM-0550G\_0560G-0006 AVM System 550G/560G Slab on Grade over Aussie Skin, Concrete Walls (520)

1. Aussie Skin 550G and 560G are Heavy Duty, Easy to Install, Puncture Resistant Sheet Waterproofing Membranes with added technologies creating excellent adhesion between the membrane and wet Concrete or Shotcrete. Aussie Skin 560G is an approved methane/VOC barrier.