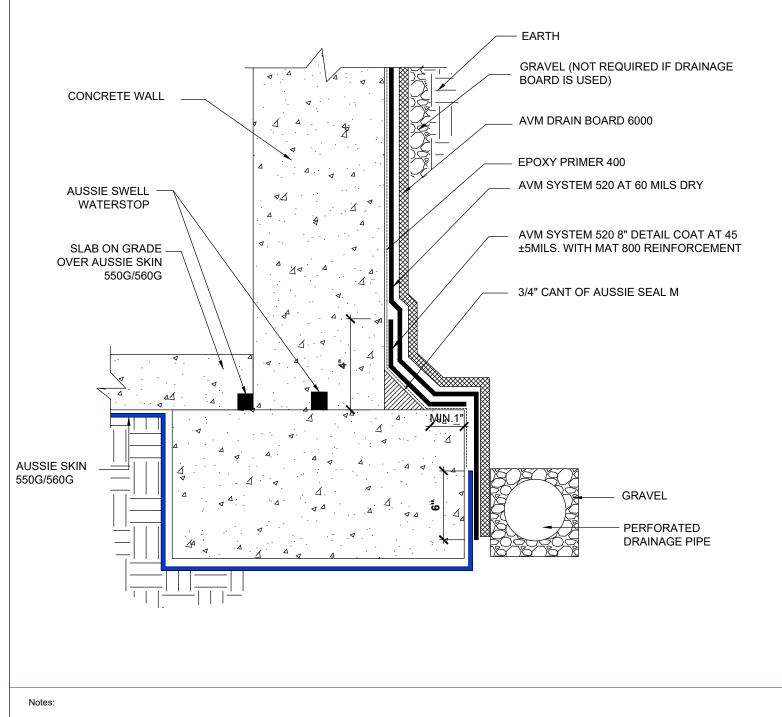

DETAIL #:

AVM-0550G\_0560G-0014 AVM System 550G/560G Slab on Grade over Aussie Skin, Concrete Walls, Minimal Exposed Footing (520)

1. Aussie Skin 550G and 560G are Heavy Duty, Easy to Install, Puncture Resistant Sheet Waterproofing Membranes with added technologies creating excellent adhesion between the membrane and wet Concrete or Shotcrete. Aussie Skin 560G is an approved methane/VOC barrier.