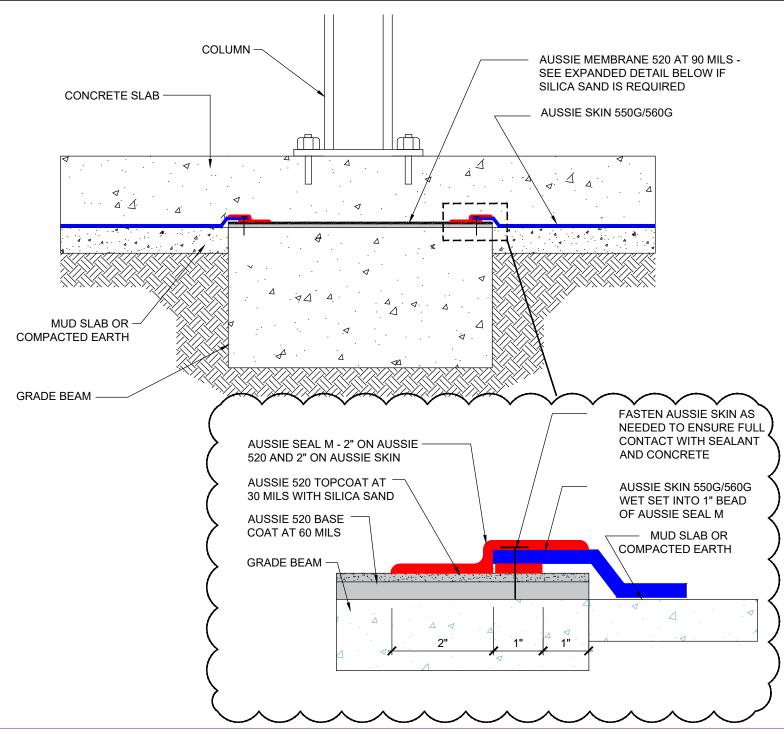

DETAIL #: AVM-0550G\_0560G-2540

Aussie Skin Over Grade-Beam - Hydrostatic

AVM System 550G/560G

## NOTES:

- 1. Aussie Skin 550G and 560G are Heavy Duty, Easy to Install, Puncture Resistant Sheet Waterproofing Membranes with added technologies creating excellent adhesion between the membrane and wet Concrete or Shotcrete. Aussie Skin 560G is an approved methane/VOC barrier.
- 2. Concrete must cure min 7 days prior to Aussie 520 installation.
- 3. Aussie Membrane 520 must cure 24 hours prior to concrete placement.