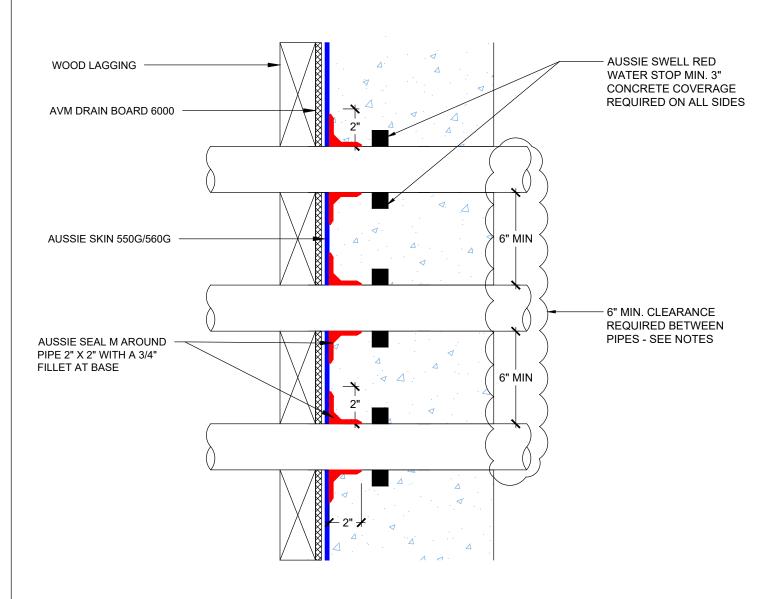

DETAIL #:

AVM-0550G 0560G-4002

AVM System 550G/560G

## Multiple Pipe Penetration Sealant on Sanded Side - Single System

## Aussie Skin 550G/560G

## NOTES:

- 1. Aussie Skin 550G and 560G are Heavy Duty, Easy to Install, Puncture Resistant Sheet Waterproofing Membranes with added technologies creating excellent adhesion between the membrane and wet Concrete or Shotcrete. Aussie Skin 560G is an approved methane/VOC barrier.
- 2. PVC or metal pipe must be clean and free of foreign matter that would prevent Aussie Seal M adhesion.
- 3. 6" minimum spacing required between multiple pipes. Closer spacing may be allowed with specific limitations and required enhancements prior to job start in writing from AVM