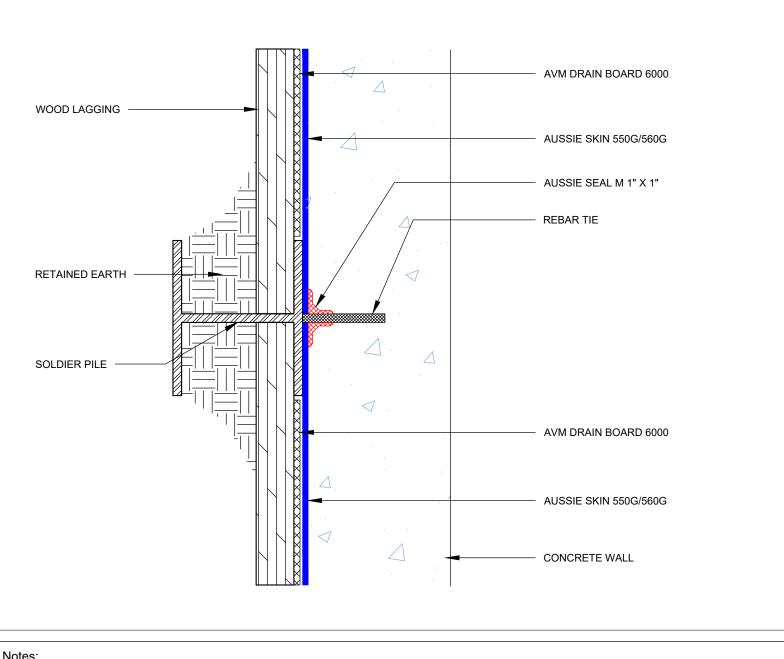

DETAIL #: 0550G 0560G-4100 AVM System 550G/560G

**Rebar Tie** Single Layer System

Aussie Skin 550G/560G

Notes:

1. Aussie Skin 550G and 560G are Heavy Duty, Easy to Install, Puncture Resistant Sheet Waterproofing Membranes with added technologies creating excellent adhesion between the membrane and wet Concrete or Shotcrete. Aussie Skin 560G is an approved methane/VOC barrier.