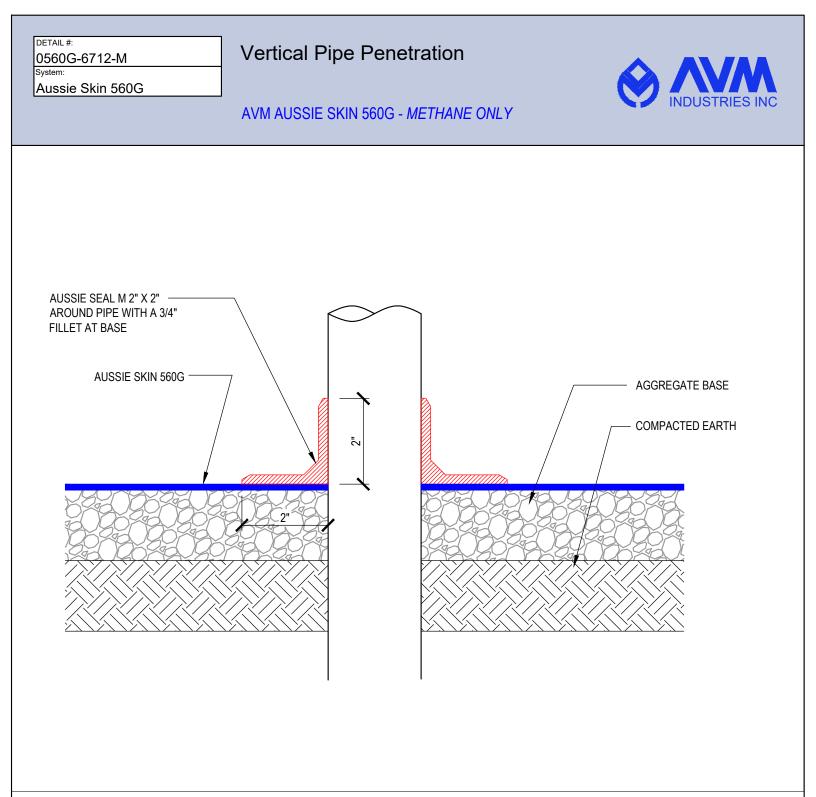

AVM Industries, Inc. 8245 Remmet Ave, Canoga Park, CA 91304

**Quality Waterproofing Products** 

888.414.1041 818.888.0050 www.avmindustries.com

FILE NAME: 0560G-6712-M

## Notes:

- 1. Aussie Skin 56G0 is a Methane and Shotcete Approved Heavy Duty, Easy to Install, Puncture Resistant Sheet Waterproofing Membrane with added technologies creating excellent adhesion between the membrane and wet Concrete or Shot-Crete.
- 2. All surfaces must be clean and sound before installing the lap joints. (Remove excess sand before applying double sided tape)