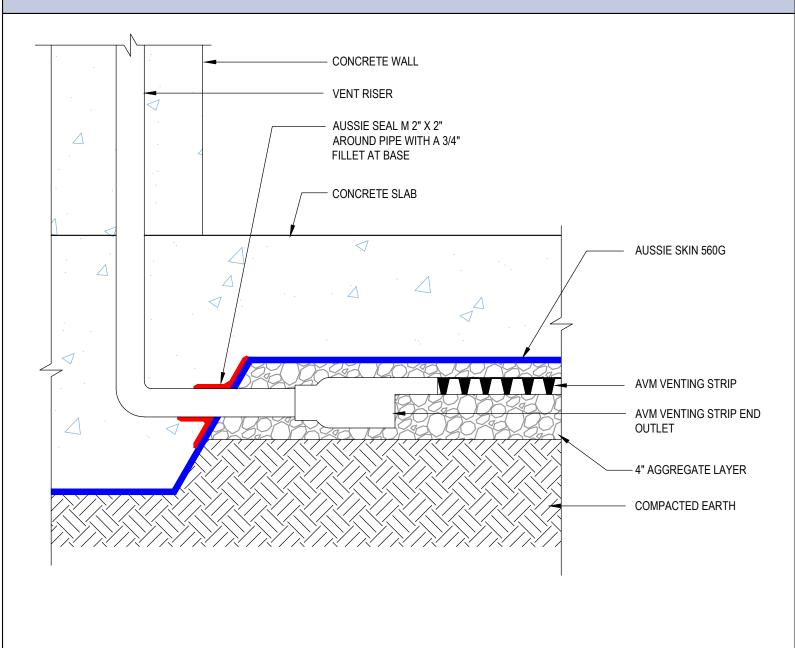

AVM AUSSIE SKIN 560G - METHANE ONLY

AVM Industries, Inc. 8245 Remmet Ave, Canoga Park, CA 91304

**Quality Waterproofing Products** 

888.414.1041 818.888.0050 www.avmindustries.com

FILE NAME: 0560G-4001-M

DETAIL #: **Typical Vertical Membrane Termination** 0560G-4018-M System: Aussie Skin 560G AVM AUSSIE SKIN 560G - METHANE ONLY 1" TOOLED BEAD OF AUSSIE SEAL M ALONG SHEET EDGE FOUNDATION -AUSSIE SKIN DOUBLE WALL SIDED TAPE CONCRETE SLAB AUSSIE SKIN 560G 4" MINIMUM - MAY -VARY DEPENDING ON SLAB THICKNESS CONCRETE -FOOTING **4" AGGREGATE BELOW** AUSSIE SKIN 560G  $\triangleleft$ SANDED LAYER Δ.

## Notes:

- 1. Aussie Skin 56G0 is a Methane and Shotcete Approved Heavy Duty, Easy to Install, Puncture Resistant Sheet Waterproofing Membrane with added technologies creating excellent adhesion between the membrane and wet Concrete or Shot-Crete.
- 2. All surfaces must be clean and sound before installing the lap joints. (Remove excess sand before applying double sided tape)

AVM Industries, Inc. 8245 Remmet Ave, Canoga Park, CA 91304

**Quality Waterproofing Products** 

HDPE LAYER

888.414.1041 818.888.0050 www.avmindustries.com

# FILE NAME: 0560G-4018-M

FILE NAME: 0560G-4020-M

DETAIL #: 0560G-6710-M

System:

Aussie Skin 560G