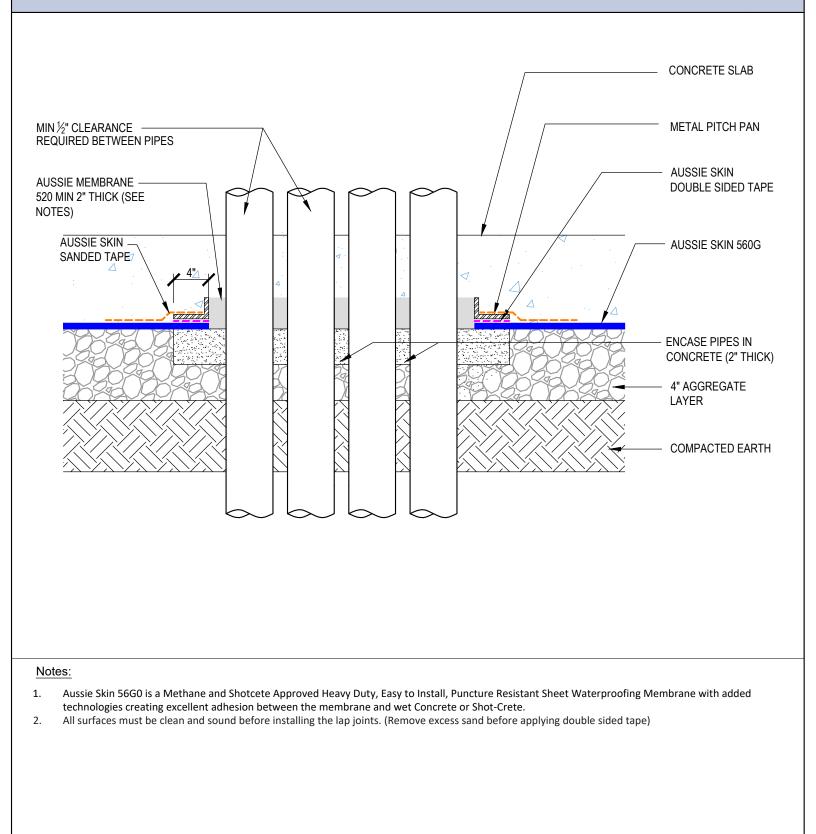

# FILE NAME: 0560G-4018-M

FILE NAME: 0560G-4020-M

DETAIL #: 0560G-6710-M

System:

Aussie Skin 560G

# Multiple Pipe Bank Pitch Pan

AVM AUSSIE SKIN 560G - METHANE ONLY

AVM Industries, Inc. 8245 Remmet Ave, Canoga Park, CA 91304

**Quality Waterproofing Products** 

888.414.1041 818.888.0050 www.avmindustries.com

FILE NAME: 0560G-6710-M

#### Notes:

- 1. Aussie Skin 56G0 is a Methane and Shotcete Approved Heavy Duty, Easy to Install, Puncture Resistant Sheet Waterproofing Membrane with added technologies creating excellent adhesion between the membrane and wet Concrete or Shot-Crete.
- 2. All surfaces must be clean and sound before installing the lap joints. (Remove excess sand before applying double sided tape)