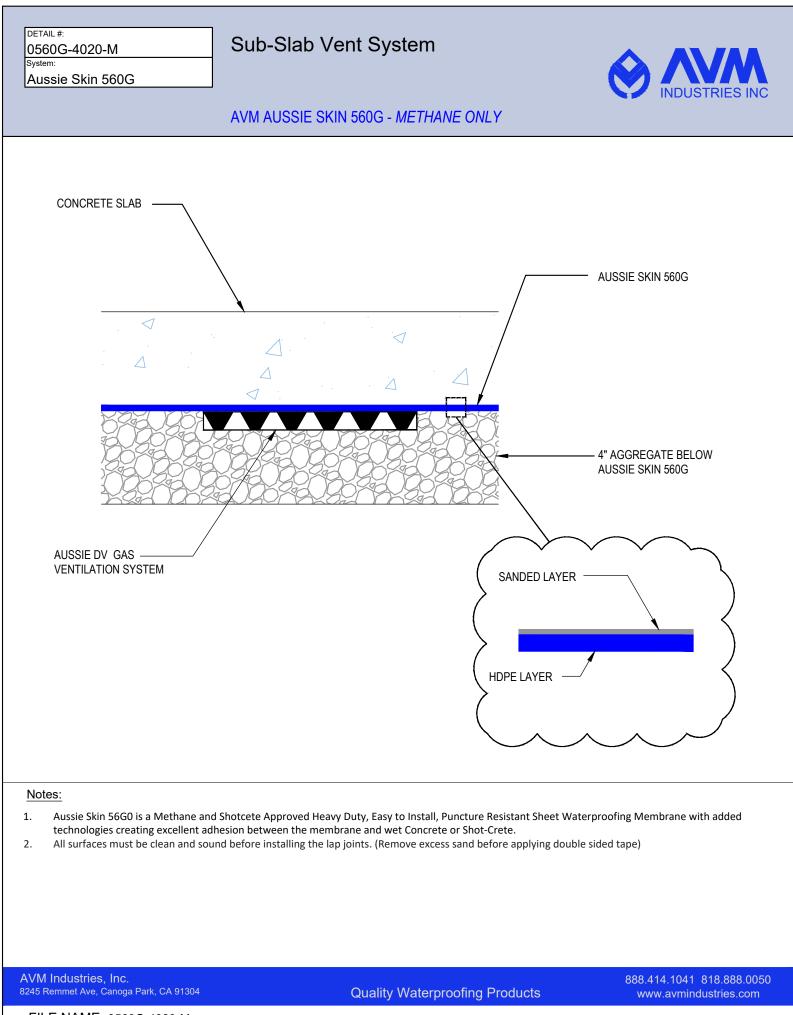

# FILE NAME: 0560G-4018-M

FILE NAME: 0560G-4020-M

DETAIL #: 0560G-6710-M

System:

Aussie Skin 560G

## Notes:

- 1. Aussie Skin 56G0 is a Methane and Shotcete Approved Heavy Duty, Easy to Install, Puncture Resistant Sheet Waterproofing Membrane with added technologies creating excellent adhesion between the membrane and wet Concrete or Shot-Crete.
- 2. All surfaces must be clean and sound before installing the lap joints. (Remove excess sand before applying double sided tape)

AVM Industries, Inc. 8245 Remmet Ave, Canoga Park, CA 91304

**Quality Waterproofing Products** 

HDPE LAYER

888.414.1041 818.888.0050 www.avmindustries.com