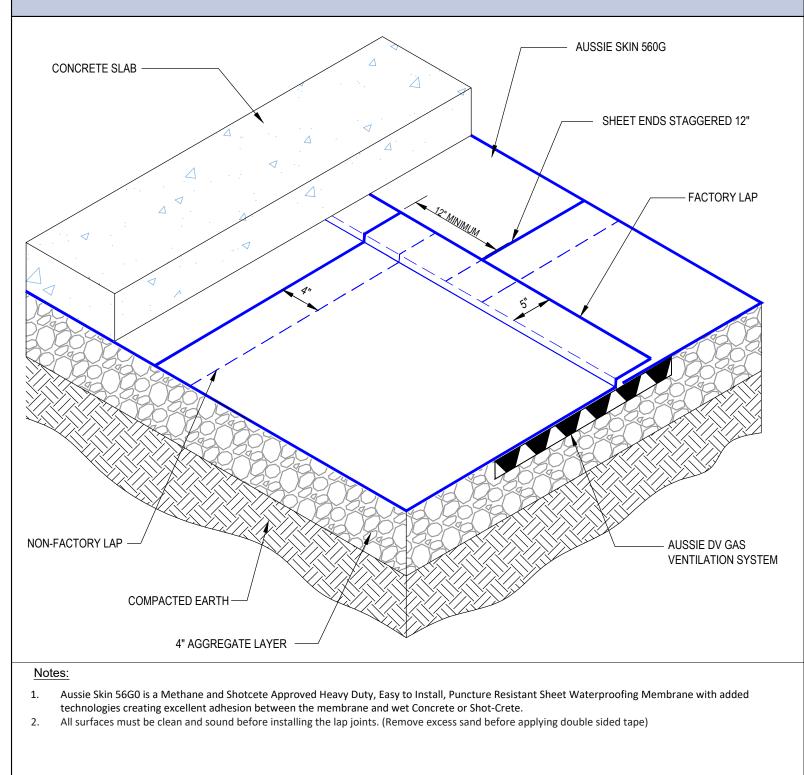

### Notes:

- 1. Aussie Skin 56G0 is a Methane and Shotcete Approved Heavy Duty, Easy to Install, Puncture Resistant Sheet Waterproofing Membrane with added technologies creating excellent adhesion between the membrane and wet Concrete or Shot-Crete.
- 2. All surfaces must be clean and sound before installing the lap joints. (Remove excess sand before applying double sided tape)
- 3. See details AVM-560G-6000, AVM-560G-6004, and AVM-560G-6010 for Aussie Skin Lap Details