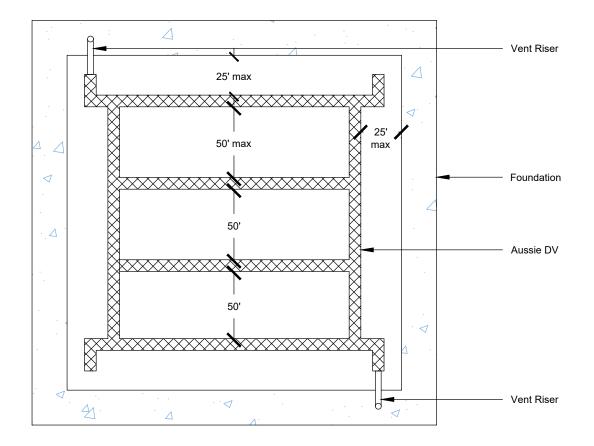

### Notes:

- 1. Aussie Skin 56G0 is a Methane and Shotcete Approved Heavy Duty, Easy to Install, Puncture Resistant Sheet Waterproofing Membrane with added technologies creating excellent adhesion between the membrane and wet Concrete or Shot-Crete.
- 2. All surfaces must be clean and sound before installing the lap joints. (Remove excess sand before applying double sided tape)
- 3. See details AVM-560G-6000, AVM-560G-6004, and AVM-560G-6010 for Aussie Skin Lap Details