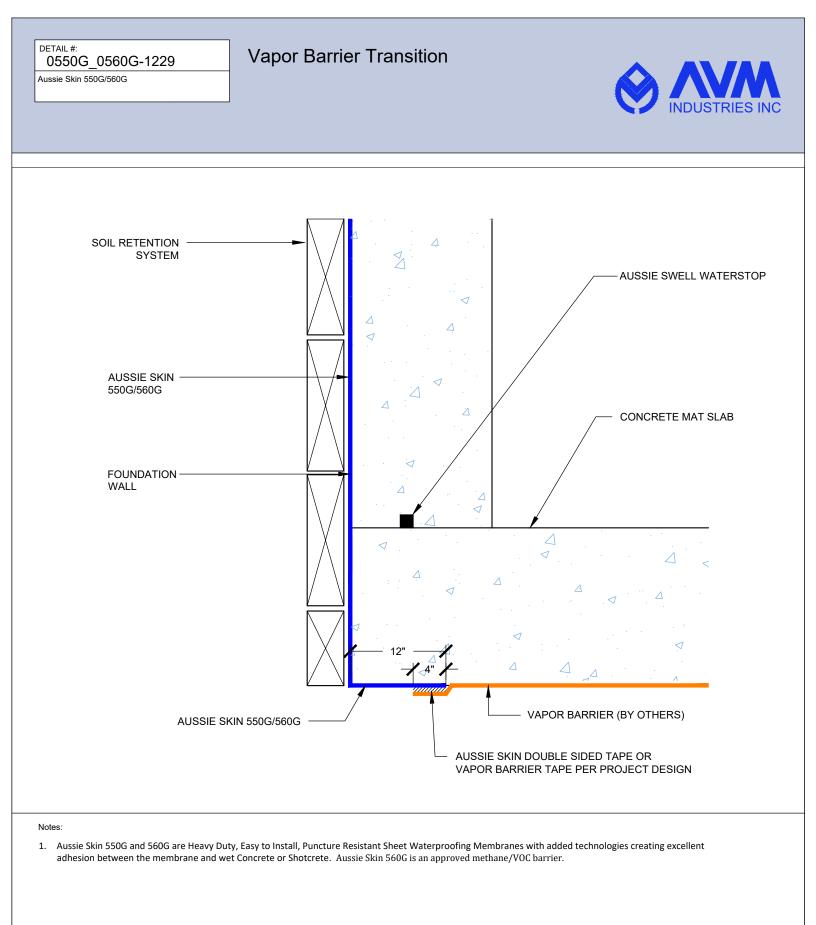

AVM Industries, Inc. 8245 Remmet Ave, Canoga Park, CA 91304

Quality Waterproofing Products

888.414.1041 818.888.0050 www.avmindustries.com

FILE NAME: 0550G\_0560G-1228

AVM Industries, Inc. 8245 Remmet Ave, Canoga Park, CA 91304

Quality Waterproofing Products

888.414.1041 818.888.0050 www.avmindustries.com

FILE NAME: 0550G\_0560G-1229

DETAIL #: 0550G\_0560G-1230 AVM System 550G/560G

Mat Slab Drainage System Single Layer System

### Notes:

1. Aussie Skin 550G and 560G are Heavy Duty, Easy to Install, Puncture Resistant Sheet Waterproofing Membranes with added technologies creating excellent adhesion between the membrane and wet Concrete or Shotcrete. Aussie Skin 560G is an approved methane/VOC barrier.