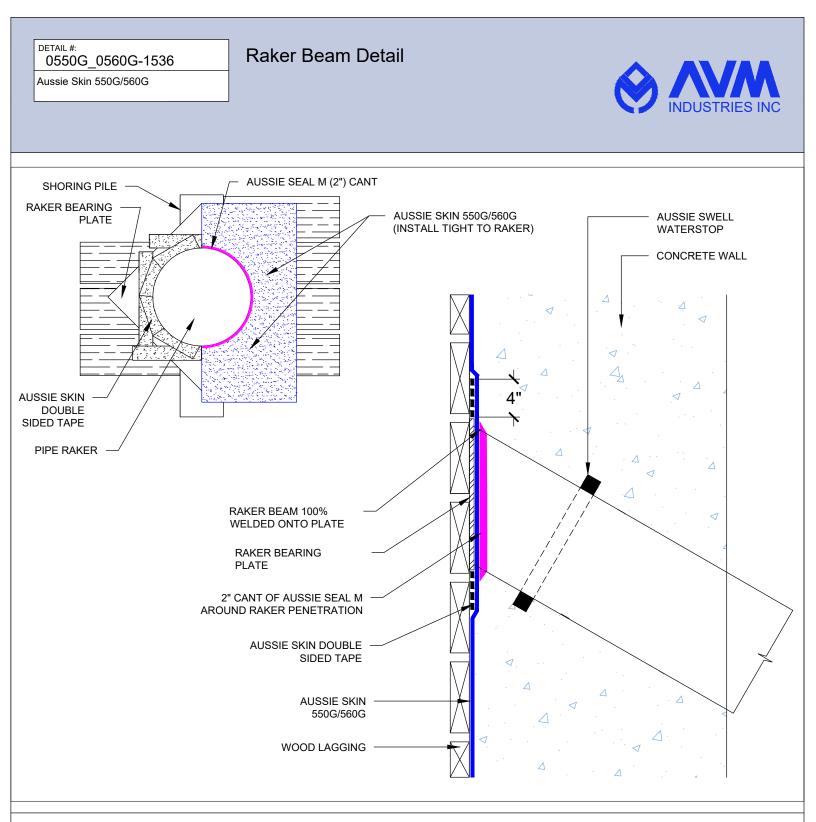

AVM Industries, Inc. 8245 Remmet Ave, Canoga Park, CA 91304

Quality Waterproofing Products

888.414.1041 818.888.0050 www.avmindustries.com

FILE NAME: 0550G\_0560G-1536

1. Aussie Skin 550G and 560G are Heavy Duty, Easy to Install, Puncture Resistant Sheet Waterproofing Membranes with added technologies creating excellent adhesion between the membrane and wet Concrete or Shotcrete. Aussie Skin 560G is an approved methane/VOC barrier.