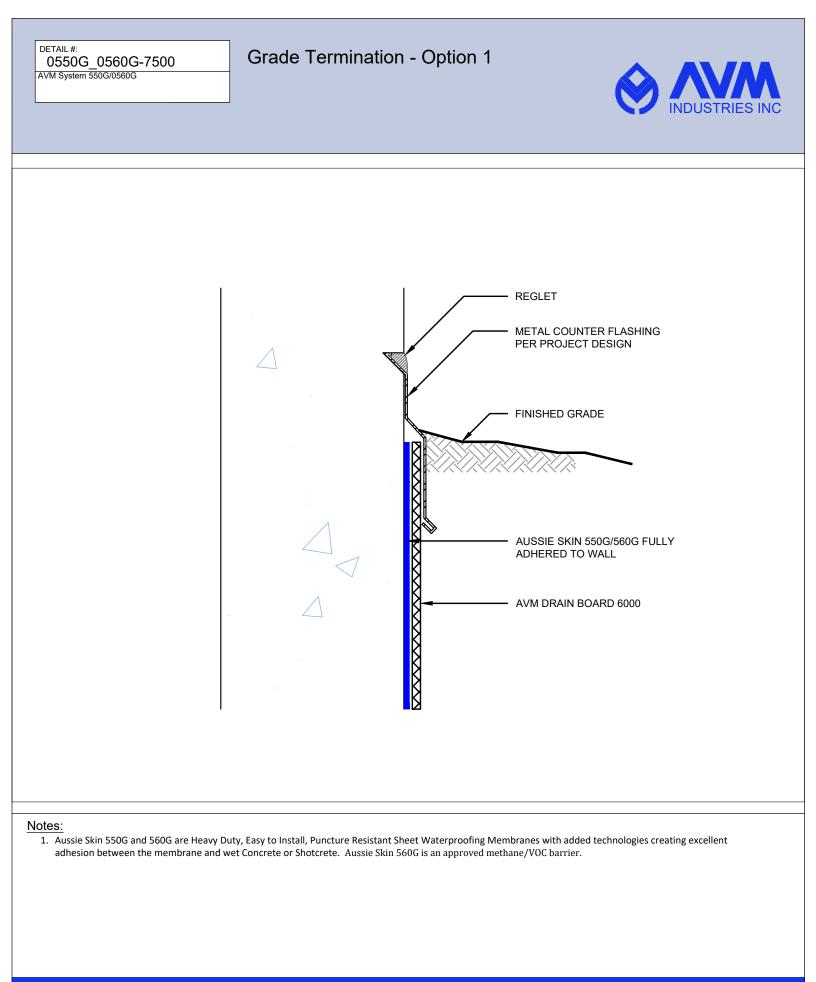

Quality Waterproofing Products

888.414.1041 818.888.0050 www.avmindustries.com

FILE NAME: 0550G\_0560G-7500

1. Aussie Skin 550G and 560G are Heavy Duty, Easy to Install, Puncture Resistant Sheet Waterproofing Membranes with added technologies creating excellent adhesion between the membrane and wet Concrete or Shotcrete. Aussie Skin 560G is an approved methane/VOC barrier.