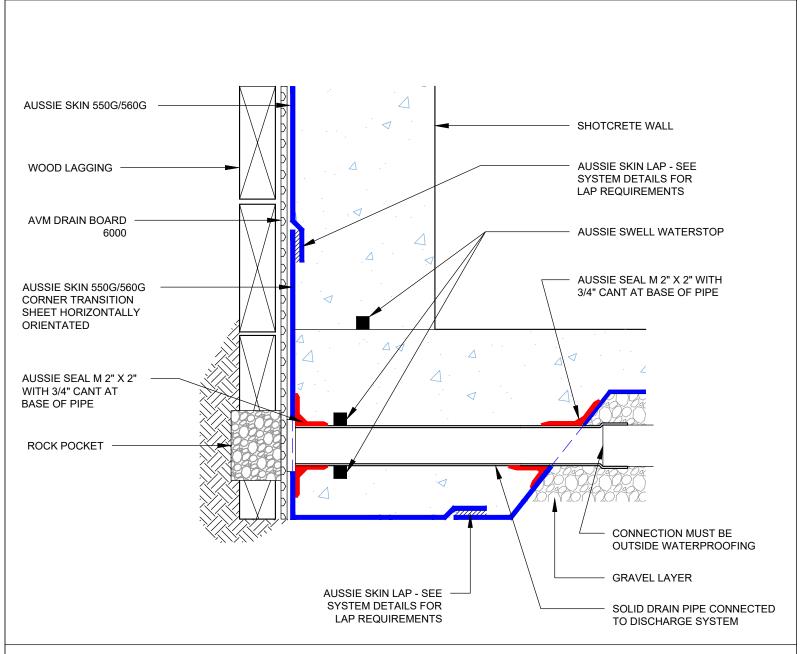

AVM Industries, Inc. 8245 Remmet Ave, Canoga Park, CA 91304

Quality Waterproofing Products

888.414.1041 818.888.0050 www.avmindustries.com

FILE NAME: 0550G\_0560G-1220

DETAIL #: 0550G\_0560G-1224 AVM System 550G/560G

Raised Slab Single System (Non-Hydrostatic)

FILE NAME: 0550G\_0560-1224

DETAIL #: 0550G\_0560G-1225

AVM System 550G/0560G

Raised Slab - Shotcrete Retaining Wall Single System (Non-Hydrostatic)

Notes:

1. Aussie Skin 550G and 560G are Heavy Duty, Easy to Install, Puncture Resistant Sheet Waterproofing Membranes with added technologies creating excellent adhesion between the membrane and wet Concrete or Shotcrete. Aussie Skin 560G is an approved methane/VOC barrier.