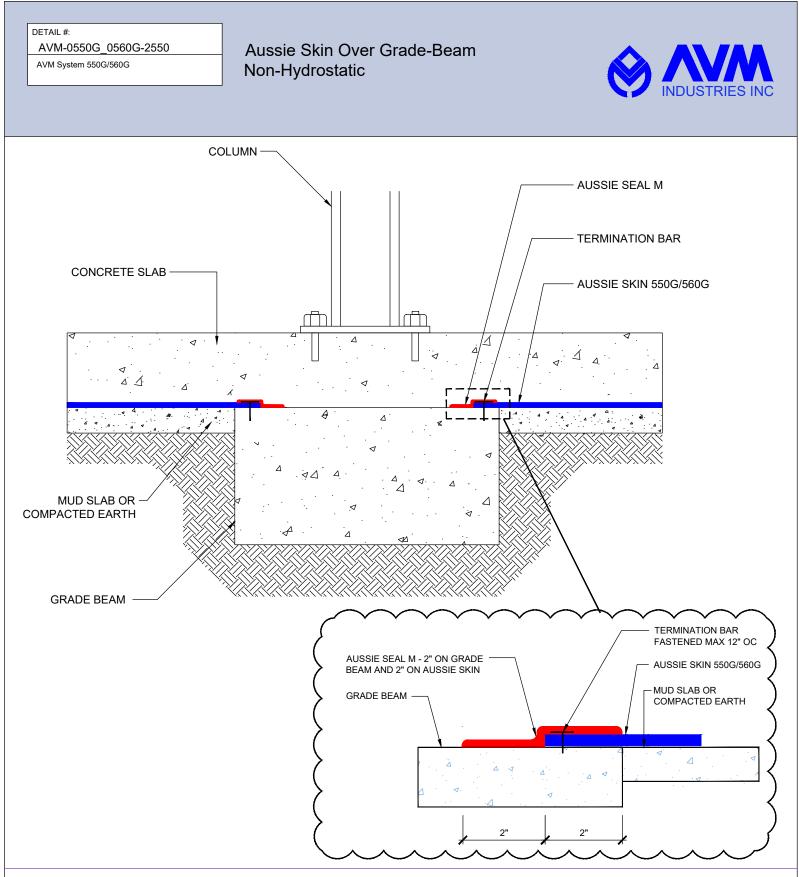

AVM Industries, Inc. 8245 Remmet Ave, Canoga Park, CA 91304

**Quality Waterproofing Products** 

888.414.1041 818.888.0050 www.avmindustries.com

FILE NAME: 0550G\_0560G-2550

DETAIL #: AVM-0550G\_0560G-2610

AVM System 550G/560G

Pile Cap Detail - Hydrostatic

1. Aussie Skin 550G and 560G are Heavy Duty, Easy to Install, Puncture Resistant Sheet Waterproofing Membranes with added technologies creating excellent adhesion between the membrane and wet Concrete or Shotcrete. Aussie Skin 560G is an approved methane/VOC barrier.