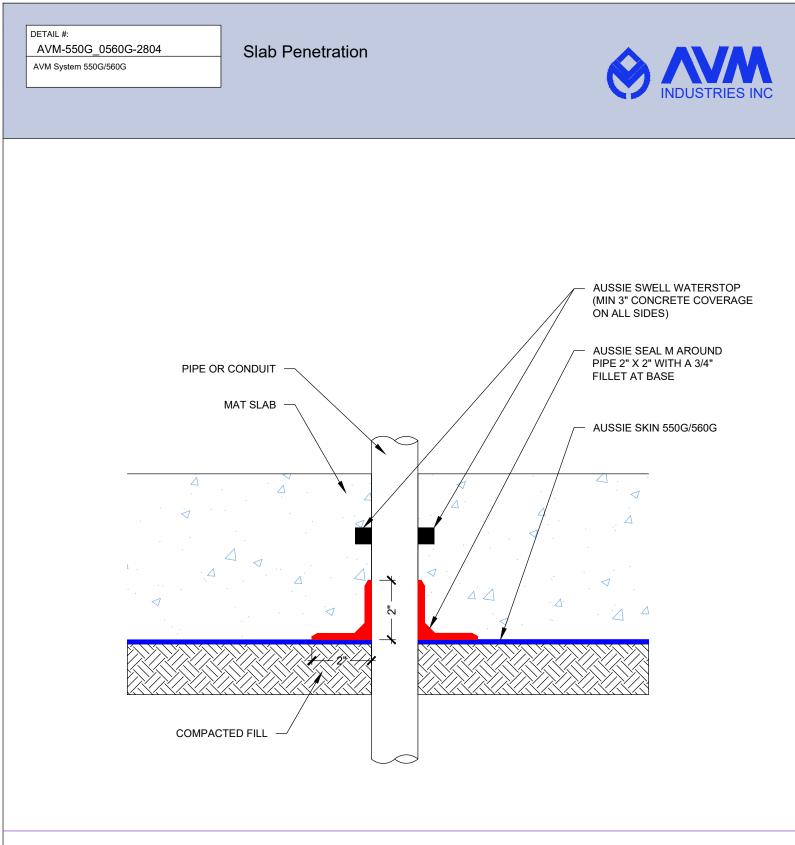

AVM Industries, Inc. 8245 Remmet Ave, Canoga Park, CA 91304

Quality Waterproofing Products

888.414.1041 818.888.0050 www.avmindustries.com

FILE NAME: 0550G\_0560G-2804

1. Aussie Skin 550G and 560G are Heavy Duty, Easy to Install, Puncture Resistant Sheet Waterproofing Membranes with added technologies creating excellent adhesion between the membrane and wet Concrete or Shotcrete. Aussie Skin 560G is an approved methane/VOC barrier.