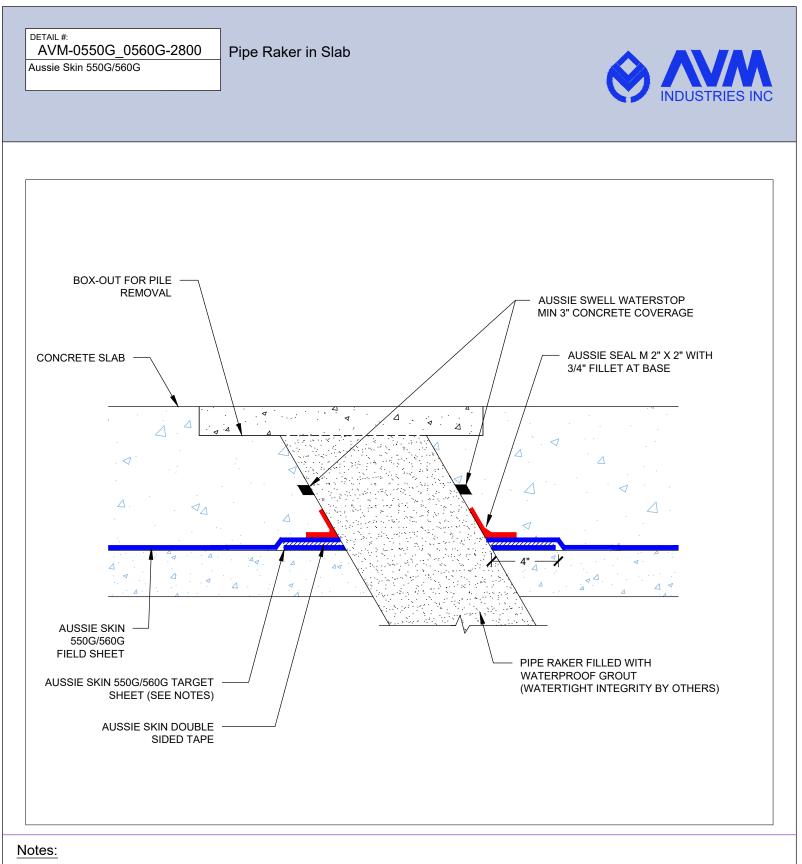

AVM Industries, Inc. 8245 Remmet Ave, Canoga Park, CA 91304

Quality Waterproofing Products

888.414.1041 818.888.0050 www.avmindustries.com

FILE NAME: 0550G\_0560G-2630

- 1. Aussie Skin 550G and 560G are Heavy Duty, Easy to Install, Puncture Resistant Sheet Waterproofing Membranes with added technologies creating excellent adhesion between the membrane and wet Concrete or Shotcrete. Aussie Skin 560G is an approved methane/VOC barrier.
- 2. Steel must be clean and rust free prior to applying Aussie Seal M.
- 3. Aussie Skin target sheet only necessary if field sheet is not cut tightly around pipe with gaps >1/4"

AVM Industries, Inc. 8245 Remmet Ave, Canoga Park, CA 91304

Quality Waterproofing Products

888.414.1041 818.888.0050 www.avmindustries.com

FILE NAME: 0550G\_0560G-2800

1. Aussie Skin 550G and 560G are Heavy Duty, Easy to Install, Puncture Resistant Sheet Waterproofing Membranes with added technologies creating excellent adhesion between the membrane and wet Concrete or Shotcrete. Aussie Skin 560G is an approved methane/VOC barrier.