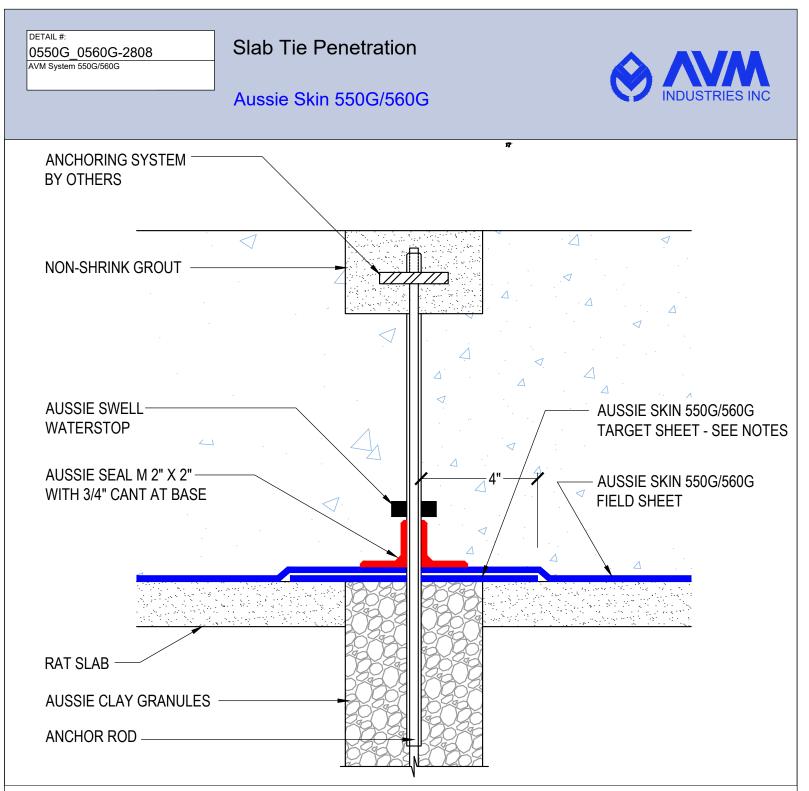

AVM Industries, Inc. 8245 Remmet Ave, Canoga Park, CA 91304

Quality Waterproofing Products

888.414.1041 818.888.0050 www.avmindustries.com

FILE NAME: 0550G\_0560G-2630

- 1. Aussie Skin 550G and 560G are Heavy Duty, Easy to Install, Puncture Resistant Sheet Waterproofing Membranes with added technologies creating excellent adhesion between the membrane and wet Concrete or Shotcrete. Aussie Skin 560G is an approved methane/VOC barrier.
- 2. Steel must be clean and rust free prior to applying Aussie Seal M.
- 3. Aussie Skin target sheet only necessary if field sheet is not cut tightly around pipe with gaps >1/4"