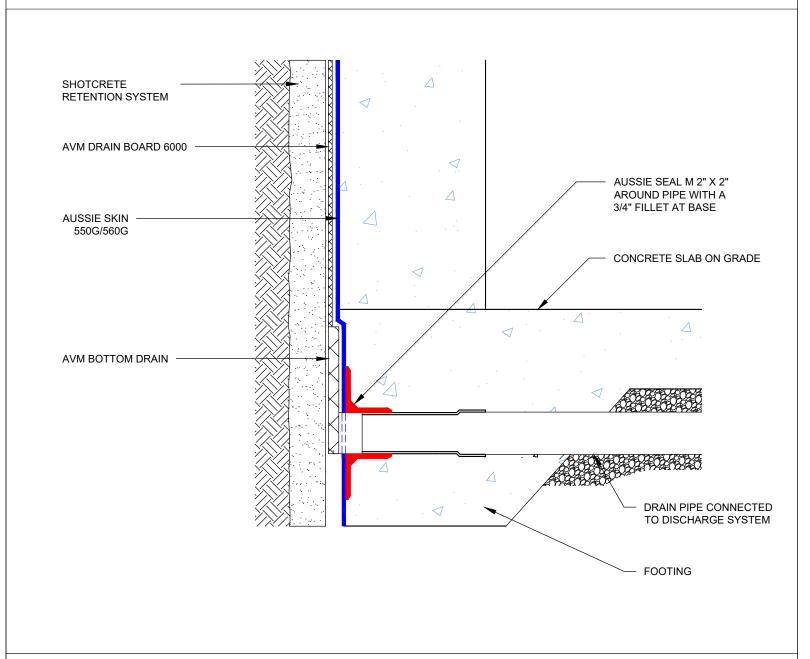

FILE NAME: 0550G 0560G-0002

AVM-0550G 0560G-0004

AVM System 550G/560G

Slab on Grade over Aussie Skin, Concrete Walls (Aussie Mate)

adhesion between the membrane and wet Concrete or Shotcrete. Aussie Skin 560G is an approved methane/VOC barrier.