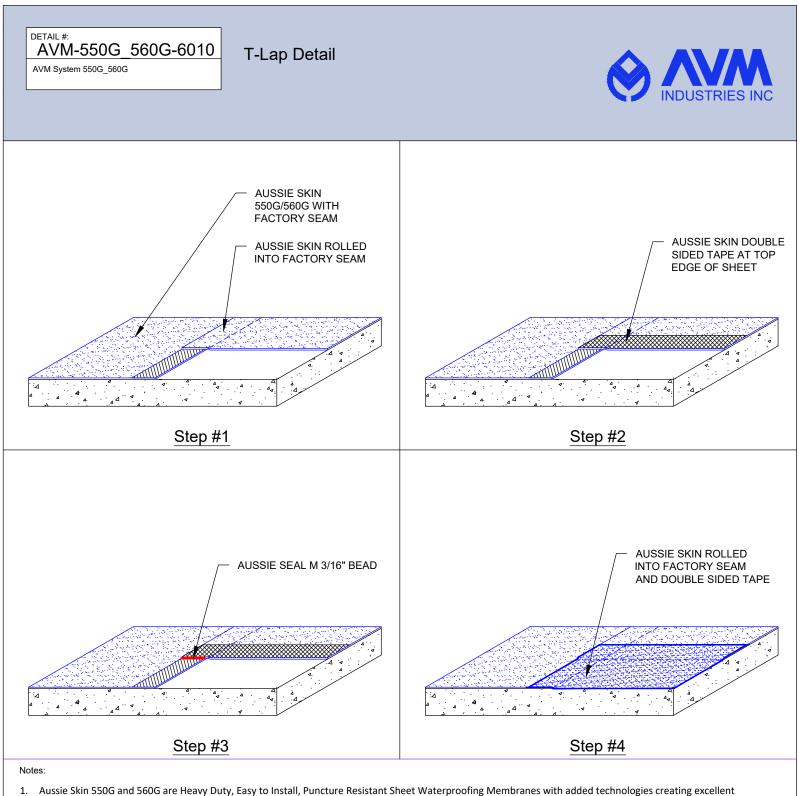

1. Aussie Skin 550G and 560G are Heavy Duty, Easy to Install, Puncture Resistant Sheet Waterproofing Membranes with added technologies creating excellent adhesion between the membrane and wet Concrete or Shotcrete. Aussie Skin 560G is an approved methane/VOC barrier.

888.414.1041 818.888.0050 www.avmindustries.com

FILE NAME: 0550G 0560G-0010

AVM-0550G\_560G-0012 AVM System 550G/560G Slab on Grade over Aussie Skin, Concrete Walls, Minimal Exposed Footing (500/502)

Notes:

## Quality Waterproofing Products

888.414.1041 818.888.0050 www.avmindustries.com

FILE NAME: 0550G\_0560G-6010

FILE NAME: 0550G\_0560G-6020

AVM Industries, Inc. 8245 Remmet Ave, Canoga Park, CA 91304

Quality Waterproofing Products