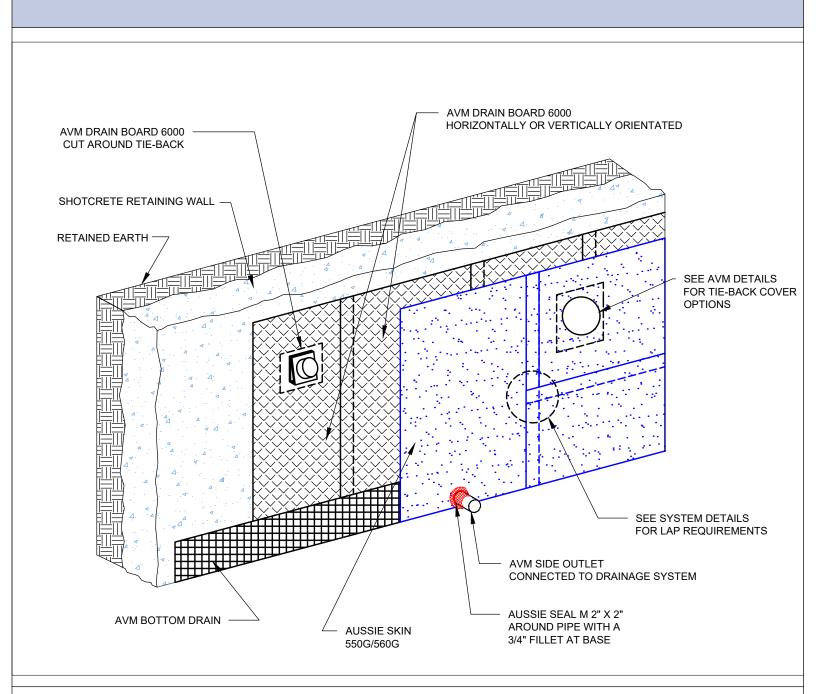

AVM Industries, Inc. 8245 Remmet Ave, Canoga Park, CA 91304

**Quality Waterproofing Products** 

888.414.1041 818.888.0050 www.avmindustries.com

FILE NAME: 0550G\_0560G-1244

DETAIL #: 0550G\_0560G-1530

Aussie Skin 550G/560G

# Metal Tie-Back Cover Single Layer System

### Notes:

1. Relief cuts may be needed to form Aussie Skin around tie-back cover. All relief cuts should be covered with Sanded Tape.

2. All nails, screws etc used to hang the Aussie Skin above the water table must be non-rusting and sealed with AVM approved Sealant.