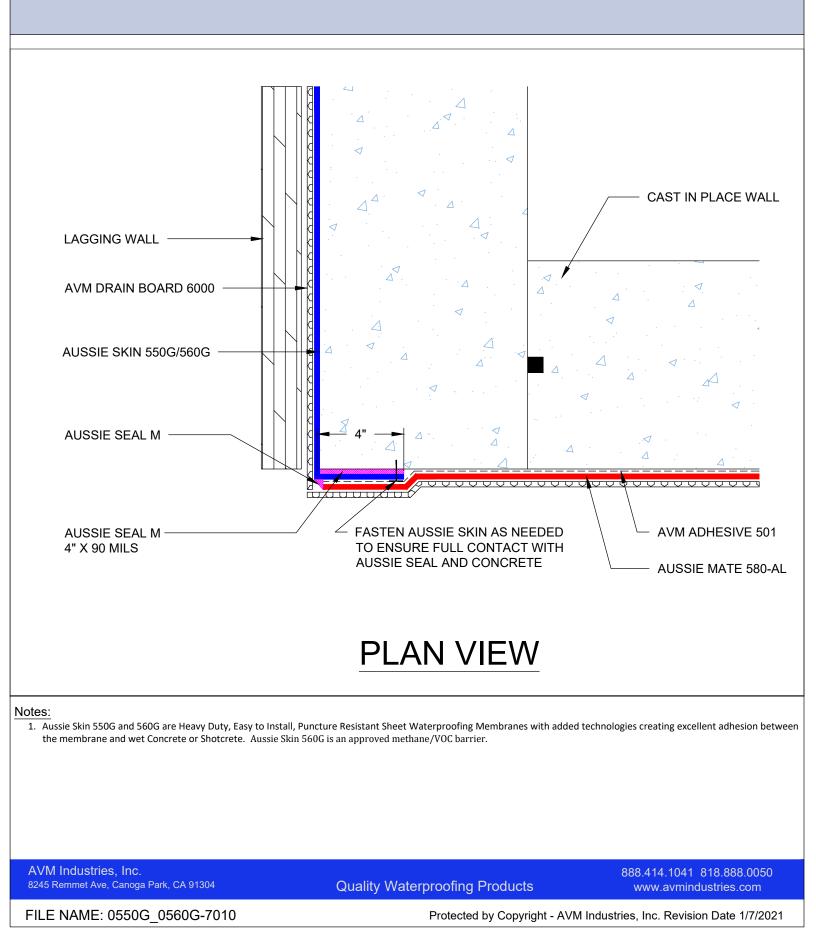

AVM System 550G/560G

DETAIL #:

Aussie Skin Installation over Aussie Membrane 500/502/520.

### Notes:

1. Aussie Skin 550G and 560G are Heavy Duty, Easy to Install, Puncture Resistant Sheet Waterproofing Membranes with added technologies creating excellent adhesion between the membrane and wet Concrete or Shotcrete. Aussie Skin 560G is an approved methane/VOC barrier.