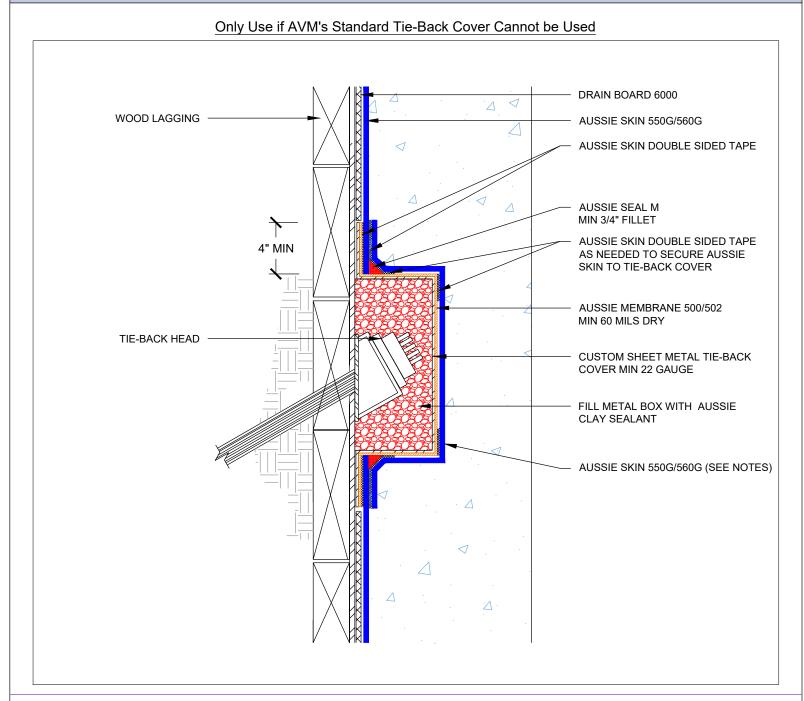

AVM Industries, Inc. 8245 Remmet Ave, Canoga Park, CA 91304

**Quality Waterproofing Products** 

888.414.1041 818.888.0050 www.avmindustries.com

FILE NAME: 0550G\_0560G-1244

DETAIL #: 0550G\_0560G-1530

Aussie Skin 550G/560G

# Metal Tie-Back Cover Single Layer System

### Notes:

1. Relief cuts may be needed to form Aussie Skin around tie-back cover. All relief cuts should be covered with Sanded Tape.

2. All nails, screws etc used to hang the Aussie Skin above the water table must be non-rusting and sealed with AVM approved Sealant.