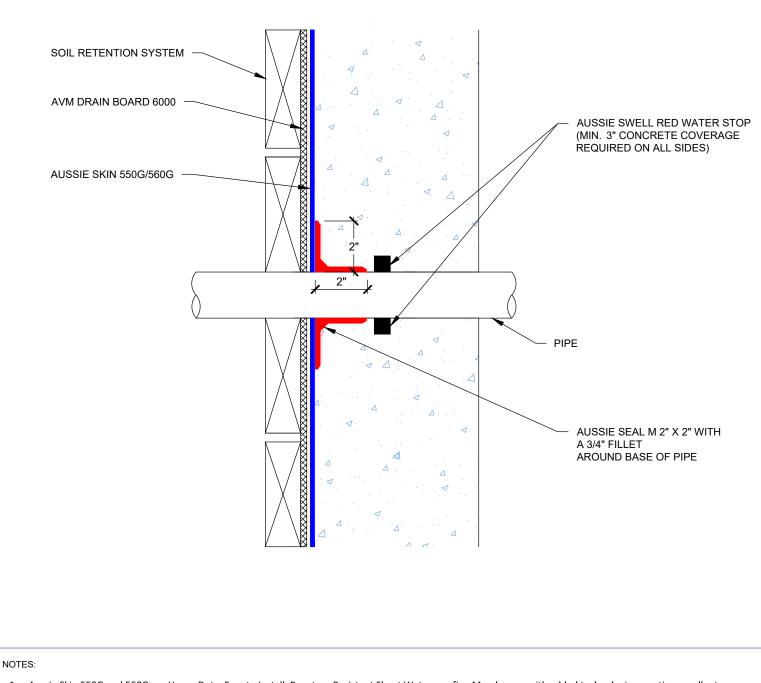

AVM Industries, Inc. 8245 Remmet Ave, Canoga Park, CA 91304

Quality Waterproofing Products

888.414.1041 818.888.0050 www.avmindustries.com

FILE NAME: 0550G\_0560G-2630

- 1. Aussie Skin 550G and 560G are Heavy Duty, Easy to Install, Puncture Resistant Sheet Waterproofing Membranes with added technologies creating excellent adhesion between the membrane and wet Concrete or Shotcrete. Aussie Skin 560G is an approved methane/VOC barrier.
- 2. Steel must be clean and rust free prior to applying Aussie Seal M.
- 3. Aussie Skin target sheet only necessary if field sheet is not cut tightly around pipe with gaps >1/4"