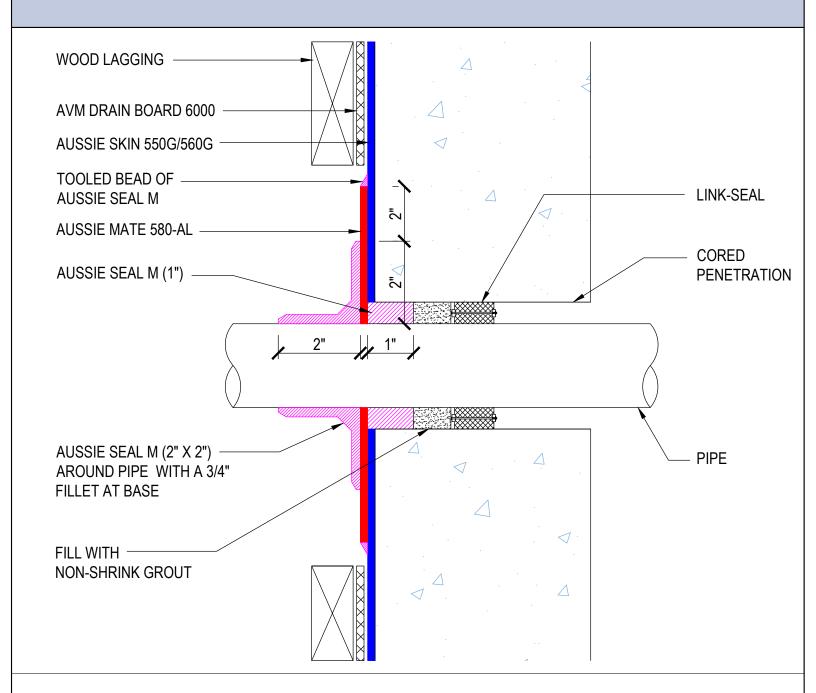

AVM Industries, Inc. 8245 Remmet Ave, Canoga Park, CA 91304

Quality Waterproofing Products

888.414.1041 818.888.0050 www.avmindustries.com

FILE NAME: 0550G\_0560G-2630

- 1. Aussie Skin 550G and 560G are Heavy Duty, Easy to Install, Puncture Resistant Sheet Waterproofing Membranes with added technologies creating excellent adhesion between the membrane and wet Concrete or Shotcrete. Aussie Skin 560G is an approved methane/VOC barrier.
- 2. Steel must be clean and rust free prior to applying Aussie Seal M.
- 3. Aussie Skin target sheet only necessary if field sheet is not cut tightly around pipe with gaps >1/4"

### NOTES:

- Aussie Skin 550G and 560G are Heavy Duty, Easy to Install, Puncture Resistant Sheet Waterproofing Membranes with added technologies creating excellent adhesion between the membrane and wet Concrete or Shotcrete. Aussie Skin 560G is an approved methane/VOC barrier.
- 2. PVC or metal pipe must be clean and free of foreign matter that would prevent Aussie Seal M adhesion.
- 3. 6" minimum spacing required between multiple pipes. Closer spacing may be allowed with specific limitations and required enhancements prior to job start in writing from AVM