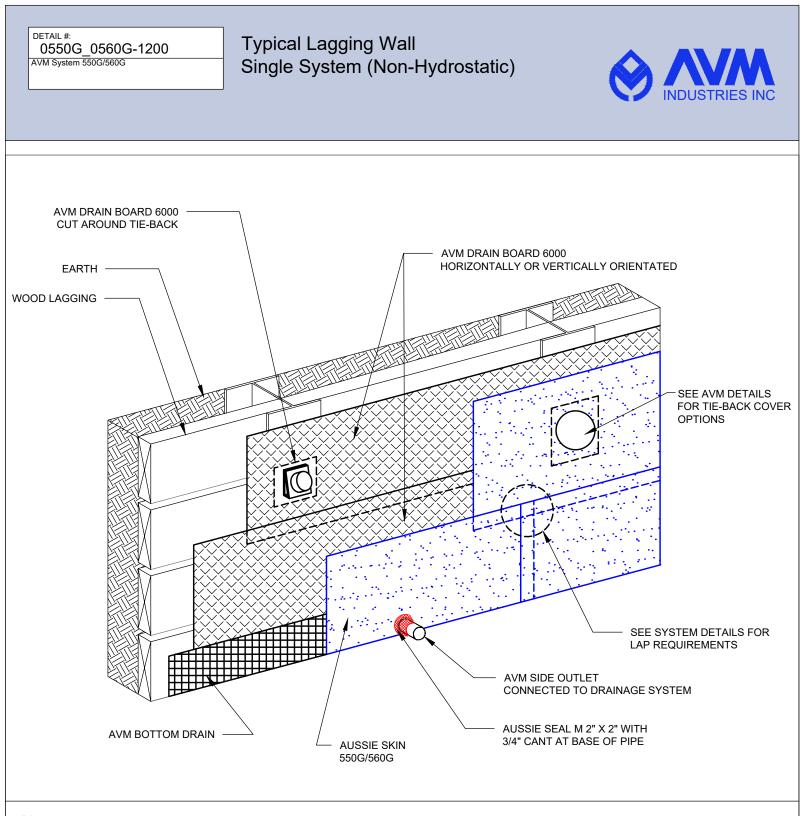

AVM Industries, Inc. 8245 Remmet Ave, Canoga Park, CA 91304

Quality Waterproofing Products

888.414.1041 818.888.0050 www.avmindustries.com

FILE NAME: 0550G\_0560G-1200

DETAIL #: 0550G\_0560G-1210 AVM System 550G/560G

Blindside Waterproofing over Lagging Single System - Hydrostatic