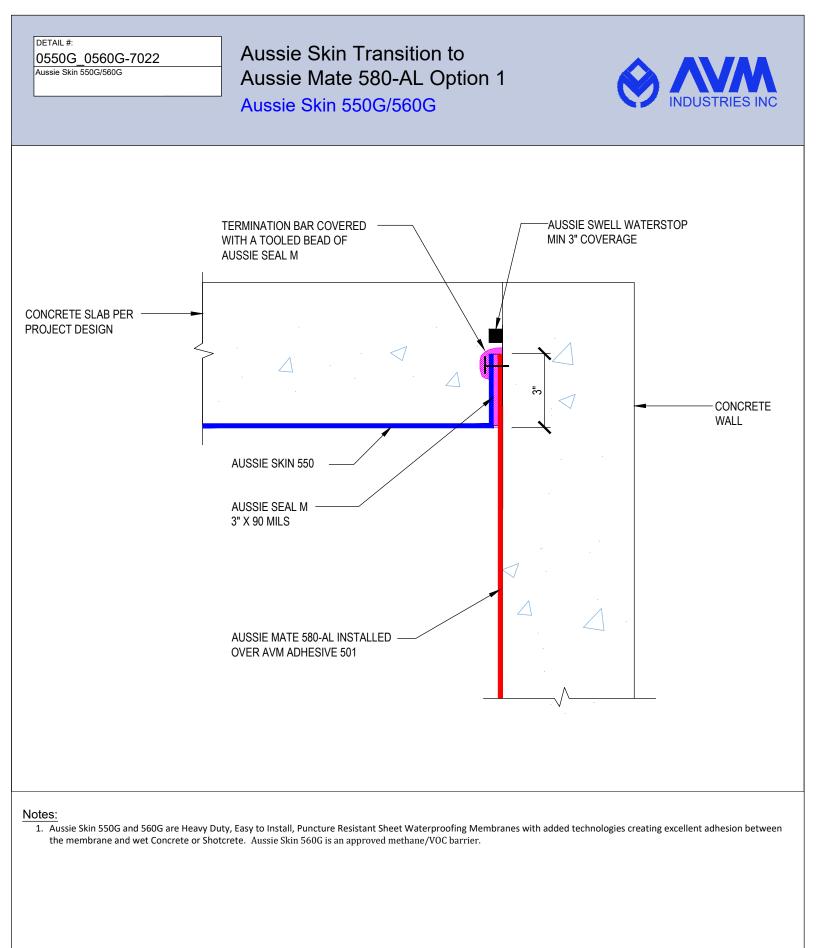

1. Aussie Skin 550G and 560G are Heavy Duty, Easy to Install, Puncture Resistant Sheet Waterproofing Membranes with added technologies creating excellent adhesion between the membrane and wet Concrete or Shotcrete. Aussie Skin 560G is an approved methane/VOC barrier.