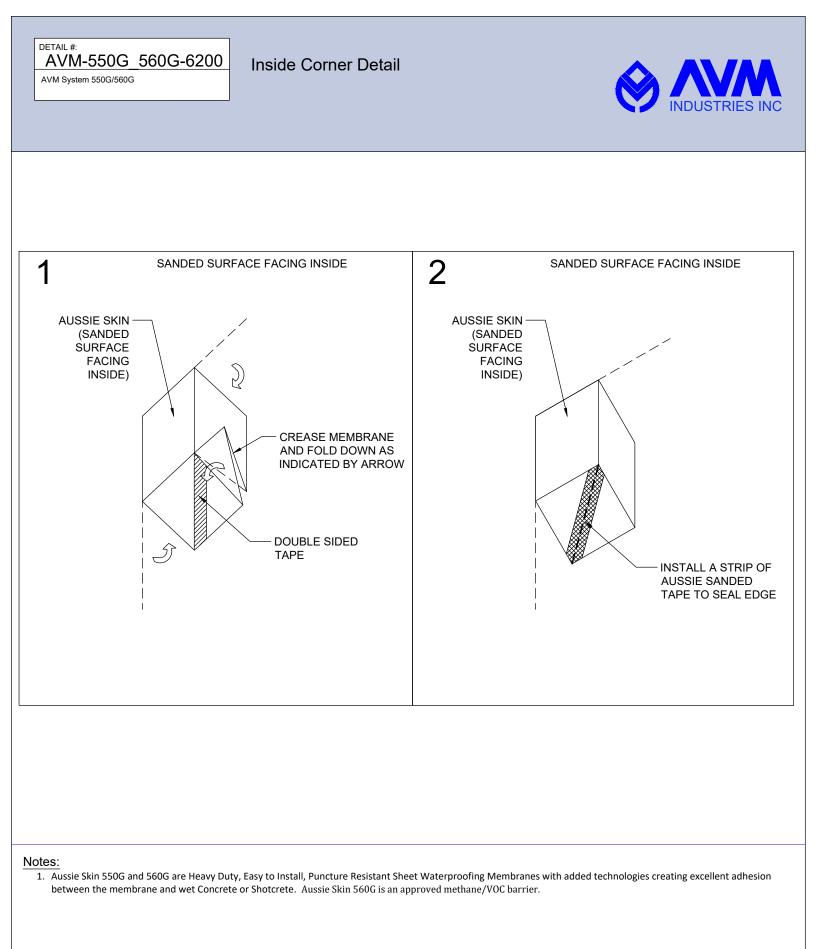

888.414.1041 818.888.0050 www.avmindustries.com

FILE NAME: 0550G\_0560G-6200

Avia System 550G\_500G

Outside Corner Detail - at Bottom of Wall

Notes:

1. Aussie Skin 550G and 560G are Heavy Duty, Easy to Install, Puncture Resistant Sheet Waterproofing Membranes with added technologies creating excellent adhesion between the membrane and wet Concrete or Shotcrete. Aussie Skin 560G is an approved methane/VOC barrier.