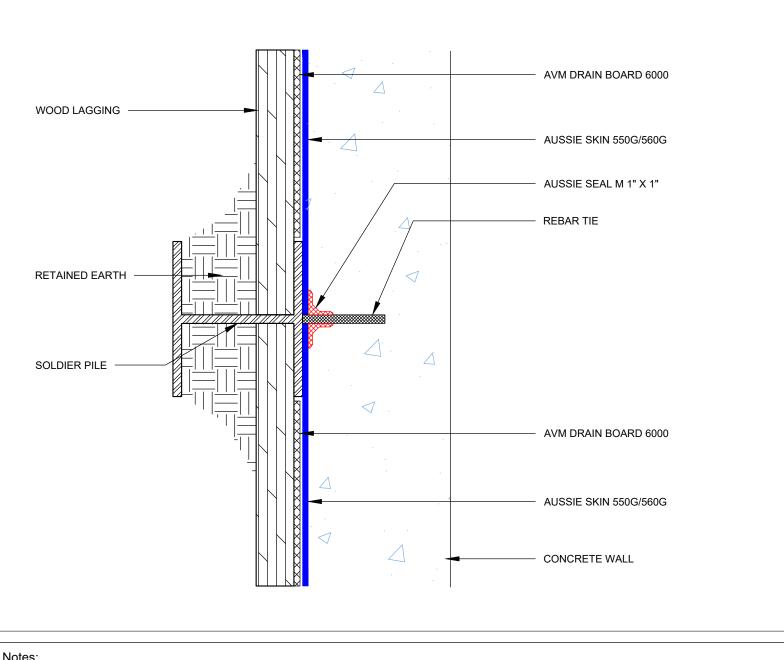

**Rebar Tie** Single Layer System

Aussie Skin 550G/560G

Notes:

1. Aussie Skin 550G and 560G are Heavy Duty, Easy to Install, Puncture Resistant Sheet Waterproofing Membranes with added technologies creating excellent adhesion between the membrane and wet Concrete or Shotcrete. Aussie Skin 560G is an approved methane/VOC barrier.

AVM Industries, Inc. 8245 Remmet Ave, Canoga Park, CA 91304

**Quality Waterproofing Products** 

888.414.1041 818.888.0050 www.avmindustries.com

FILE NAME: 0550G 0560G-4100

1. Aussie Skin 550G and 560G are Heavy Duty, Easy to Install, Puncture Resistant Sheet Waterproofing Membranes with added technologies creating excellent adhesion between the membrane and wet Concrete or Shotcrete. Aussie Skin 560G is an approved methane/VOC barrier.