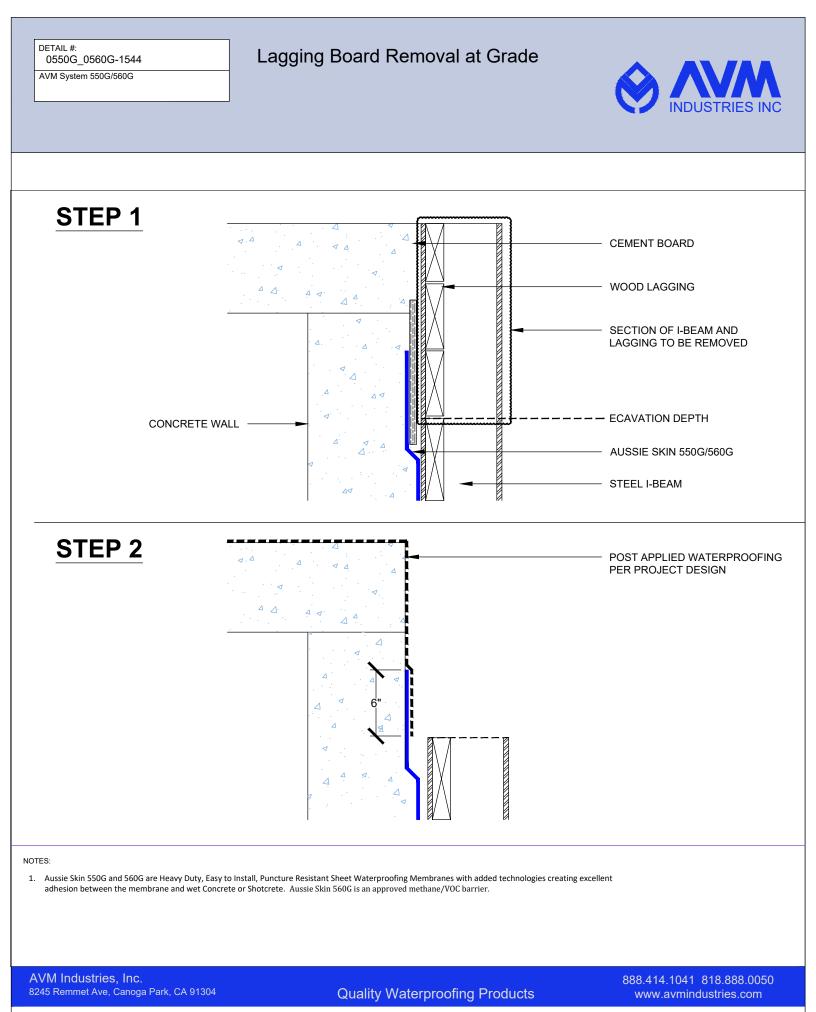

Quality Waterproofing Products

888.414.1041 818.888.0050 www.avmindustries.com

FILE NAME: 0550G\_0560G-1542

FILE NAME: 0550G\_0560G-1544

FILE NAME: 0550G\_0560G-2500

Aussie Skin Over Grade-Beam - Hydrostatic