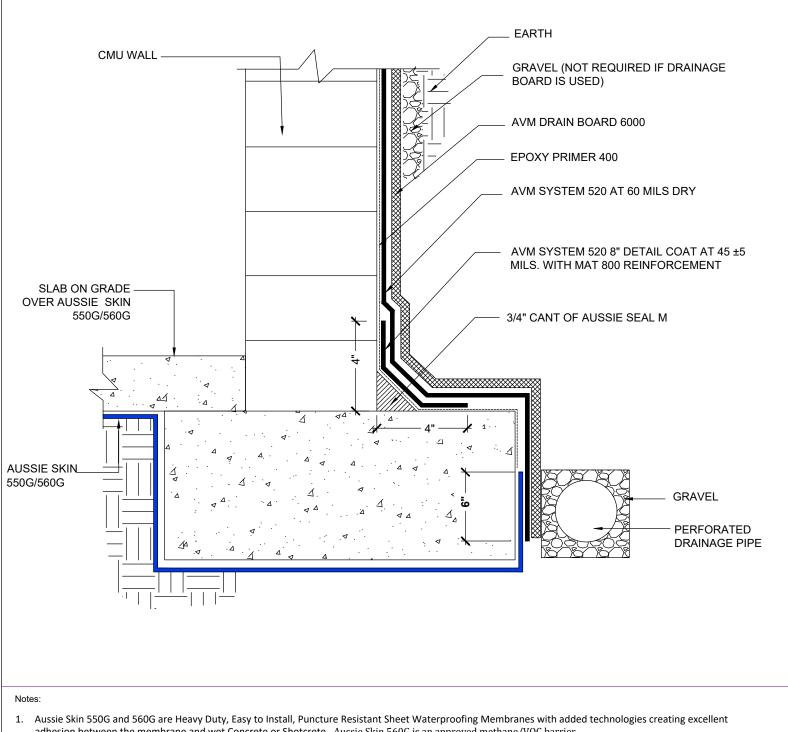

AVM-0550G\_0560G-0002

AVM System 550G/0560G

Slab on Grade over Aussie Skin, Concrete Walls (500/502)

AVM Industries, Inc. 8245 Remmet Ave, Canoga Park, CA 91304

Quality Waterproofing Products

888.414.1041 818.888.0050 www.avmindustries.com

FILE NAME: 0550G 0560G-0002

AVM-0550G 0560G-0004

AVM System 550G/560G

Slab on Grade over Aussie Skin, Concrete Walls (Aussie Mate)

adhesion between the membrane and wet Concrete or Shotcrete. Aussie Skin 560G is an approved methane/VOC barrier.