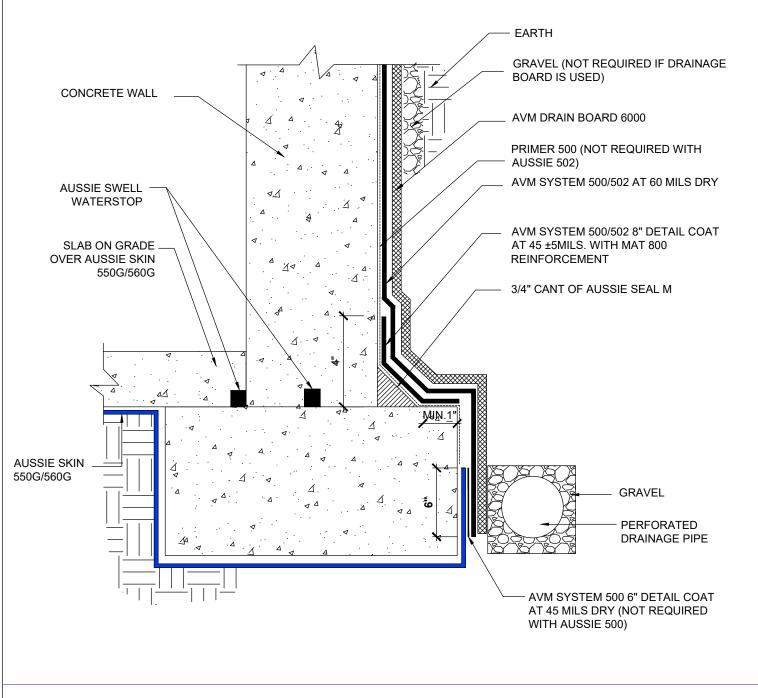

AVM Industries, Inc. 8245 Remmet Ave, Canoga Park, CA 91304

**Quality Waterproofing Products** 

888.414.1041 818.888.0050 www.avmindustries.com

FILE NAME: 0550G\_0560G-0004

AVM-0550G\_0560G-0006 AVM System 550G/560G  Slab on Grade over Aussie Skin, Concrete Walls (520)

1. Aussie Skin 550G and 560G are Heavy Duty, Easy to Install, Puncture Resistant Sheet Waterproofing Membranes with added technologies creating excellent adhesion between the membrane and wet Concrete or Shotcrete. Aussie Skin 560G is an approved methane/VOC barrier.