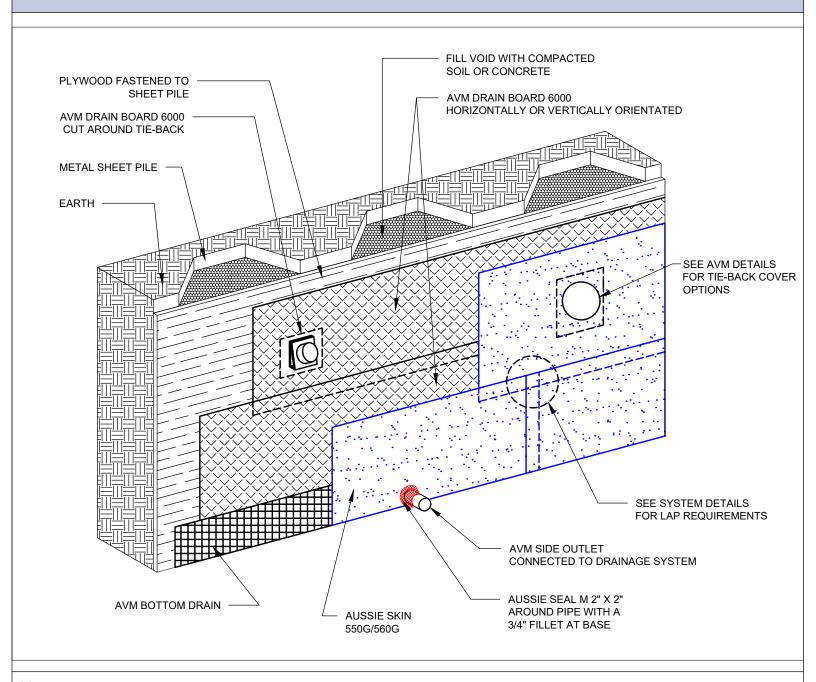

AVM Industries, Inc. 8245 Remmet Ave, Canoga Park, CA 91304

**Quality Waterproofing Products** 

888.414.1041 818.888.0050 www.avmindustries.com

FILE NAME: 0550G\_0560G-1244

DETAIL #: 0550G\_0560G-1530

Aussie Skin 550G/560G

# Metal Tie-Back Cover Single Layer System

### Notes:

1. Relief cuts may be needed to form Aussie Skin around tie-back cover. All relief cuts should be covered with Sanded Tape.

2. All nails, screws etc used to hang the Aussie Skin above the water table must be non-rusting and sealed with AVM approved Sealant.