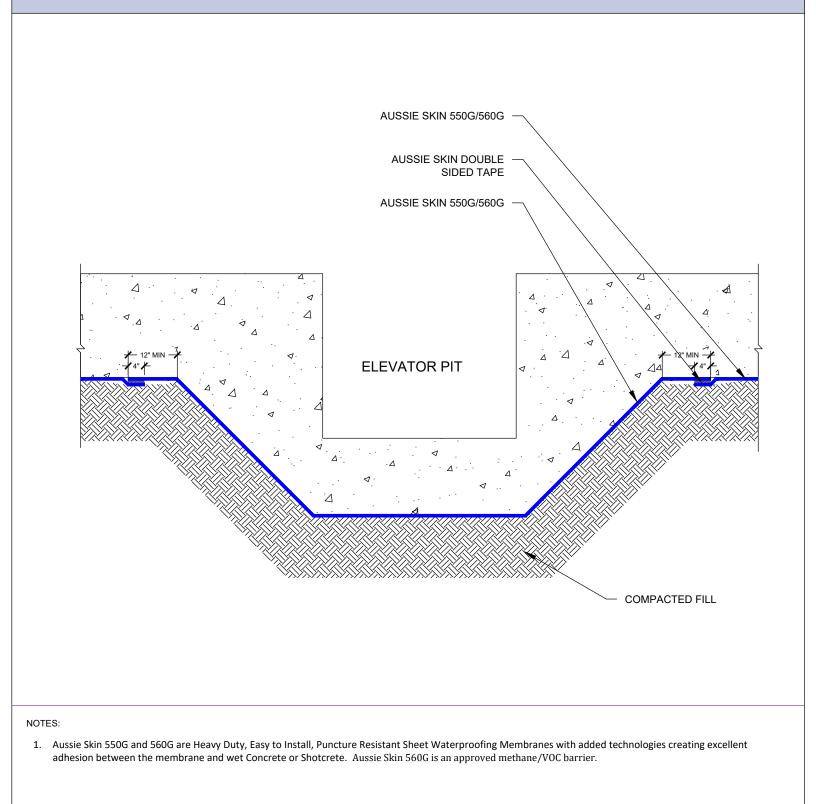

FILE NAME: 0550G\_0560G-2808

FILE NAME: 0550G\_0560G-2810

DETAIL #:

AVM-550G\_560G-3000 Aussie Skin 550G/560G Elevator Pit Over Aussie Skin