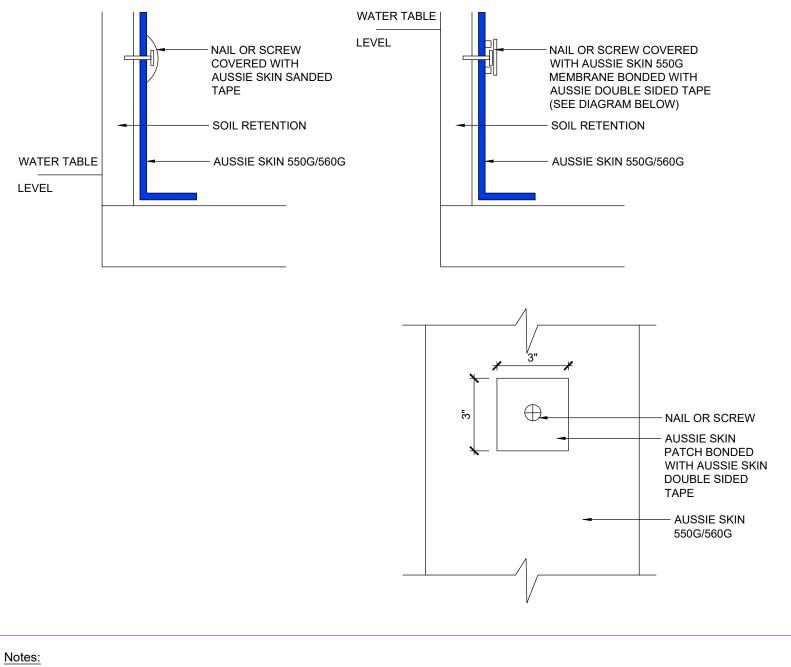

### Notes:

1. Relief cuts may be needed to form Aussie Skin around tie-back cover. All relief cuts should be covered with Sanded Tape.

2. All nails, screws etc used to hang the Aussie Skin above the water table must be non-rusting and sealed with AVM approved Sealant.

3. All nails, screws etc used to hang the Aussie Skin above the water table must be non-rusting and sealed with AVM approved Sealant.

AVM Industries, Inc. 8245 Remmet Ave, Canoga Park, CA 91304

Quality Waterproofing Products