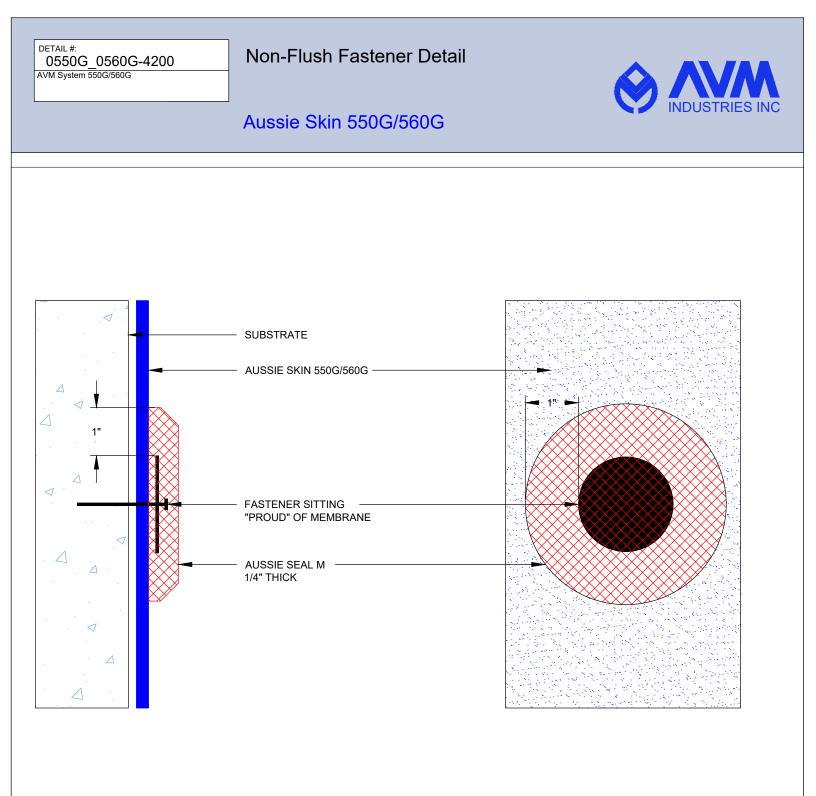

# FILE NAME: 0550G\_0560G-4200

DETAIL #: AVM-0550G\_0560G-4205

AVM System 550G/560G

Nail/Screw Detail

# Aussie Skin 550G/556G