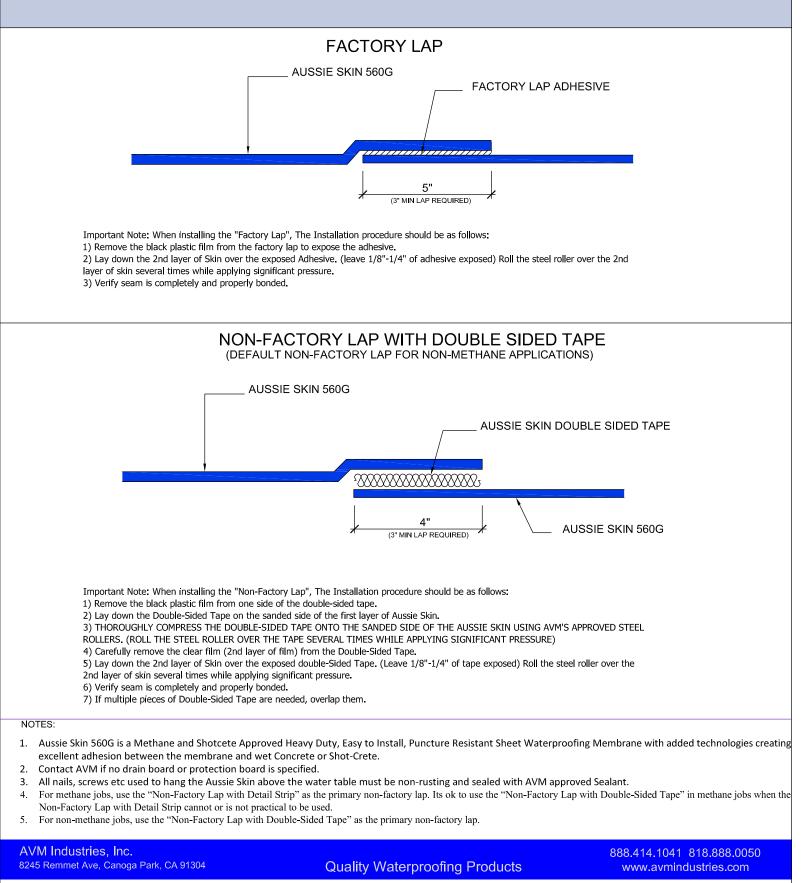

# Lapping Detail Aussie Skin 560G Waterproofing and Methane Barrier

FILE NAME: 0560G-6000

DETAIL #: AVM-560G-6004

Aussie Skin 560G

Non-Factory Lap with Detail Strip Aussie Skin 560G Waterproofing and Methane Barrier

3. All nails, screws etc used to hang the Aussie Skin above the water table must be non-rusting and sealed with AVM approved Sealant.

AVM Industries, Inc. 8245 Remmet Ave, Canoga Park, CA 91304

Quality Waterproofing Products

888.414.1041 818.888.0050 www.avmindustries.com

FILE NAME: 0560G-6004

- 1. Aussie Skin 550G and 560G are Heavy Duty, Easy to Install, Puncture Resistant Sheet Waterproofing Membranes with added technologies creating excellent adhesion between the membrane and wet Concrete or Shotcrete. Aussie Skin 560G is an approved methane/VOC barrier.
- 2. All surfaces must be clean and sound before installing the lap joints. (Remove excess sand before applying double sided tape)