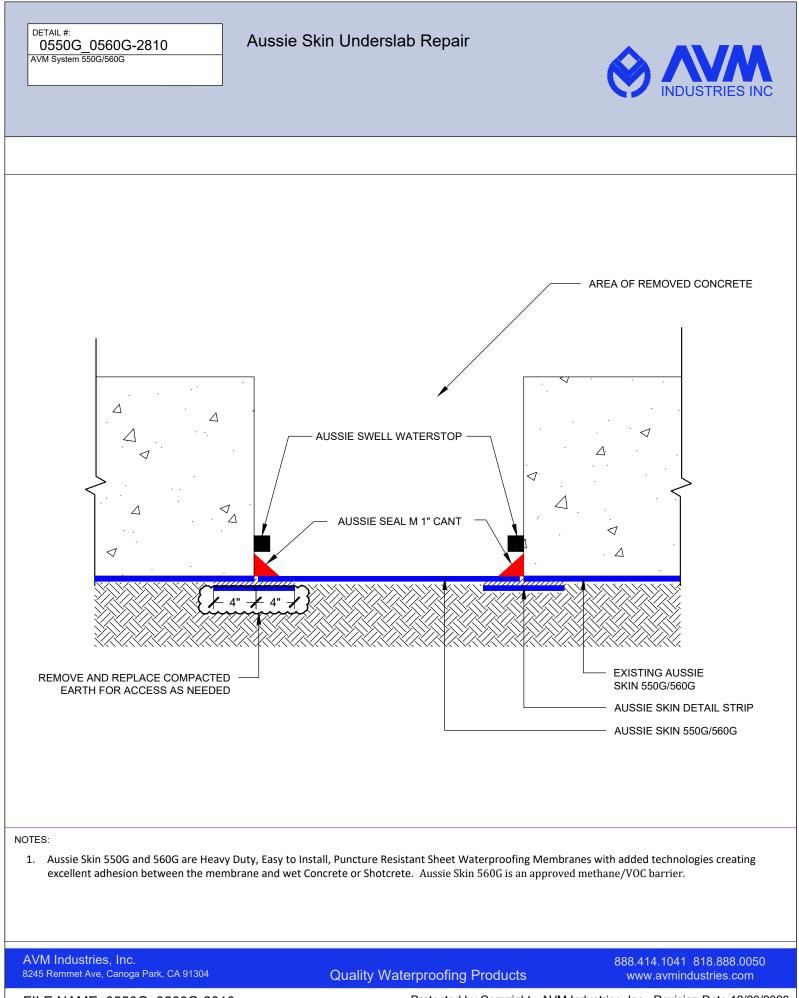

FILE NAME: 0550G\_0560G-2808

FILE NAME: 0550G\_0560G-2810

DETAIL #:

AVM-550G\_560G-3000 Aussie Skin 550G/560G Elevator Pit Over Aussie Skin

1. Aussie Skin 550G and 560G are Heavy Duty, Easy to Install, Puncture Resistant Sheet Waterproofing Membranes with added technologies creating excellent adhesion between the membrane and wet Concrete or Shotcrete. Aussie Skin 560G is an approved methane/VOC barrier.