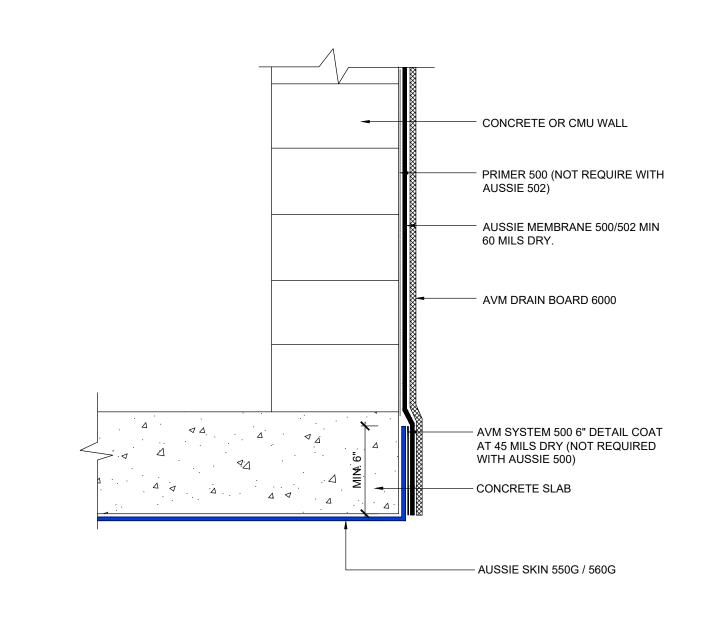

AVM Industries, Inc. 8245 Remmet Ave, Canoga Park, CA 91304

Quality Waterproofing Products

888.414.1041 818.888.0050 www.avmindustries.com

FILE NAME: 0550G\_0560G-0006

AVM System 550G/560G

Slab on Grade over Aussie Skin, CMU (Block) Walls (500/502)

1. Aussie Skin 550G and 560G are Heavy Duty, Easy to Install, Puncture Resistant Sheet Waterproofing Membranes with added technologies creating excellent adhesion between the membrane and wet Concrete or Shotcrete. Aussie Skin 560G is an approved methane/VOC barrier.