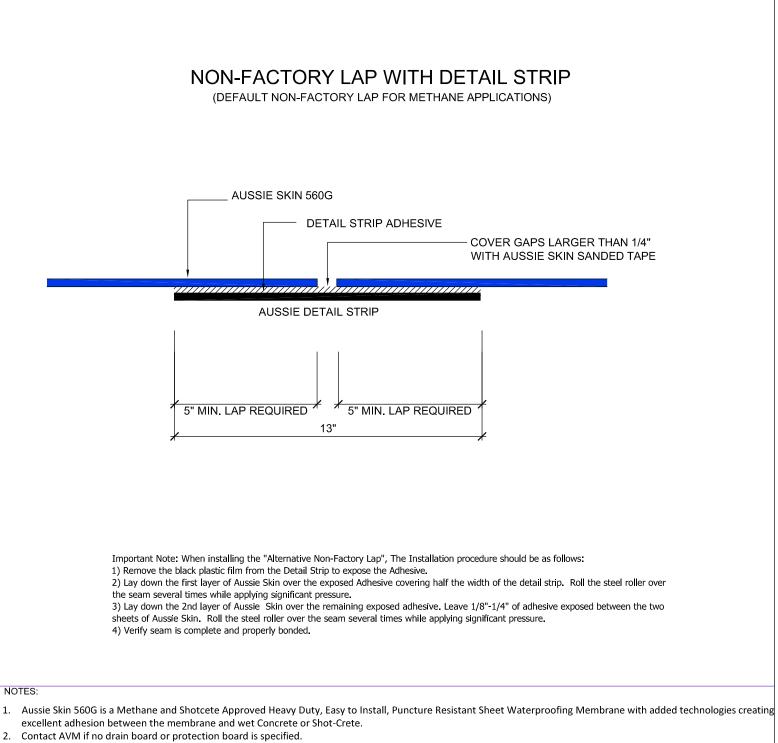

# Lapping Detail Aussie Skin 560G Waterproofing and Methane Barrier

FILE NAME: 0560G-6000

DETAIL #: AVM-560G-6004

Aussie Skin 560G

Non-Factory Lap with Detail Strip Aussie Skin 560G Waterproofing and Methane Barrier

3. All nails, screws etc used to hang the Aussie Skin above the water table must be non-rusting and sealed with AVM approved Sealant.

AVM Industries, Inc. 8245 Remmet Ave, Canoga Park, CA 91304

Quality Waterproofing Products

888.414.1041 818.888.0050 www.avmindustries.com

FILE NAME: 0560G-6004

- 1. Aussie Skin 550G and 560G are Heavy Duty, Easy to Install, Puncture Resistant Sheet Waterproofing Membranes with added technologies creating excellent adhesion between the membrane and wet Concrete or Shotcrete. Aussie Skin 560G is an approved methane/VOC barrier.
- 2. All surfaces must be clean and sound before installing the lap joints. (Remove excess sand before applying double sided tape)