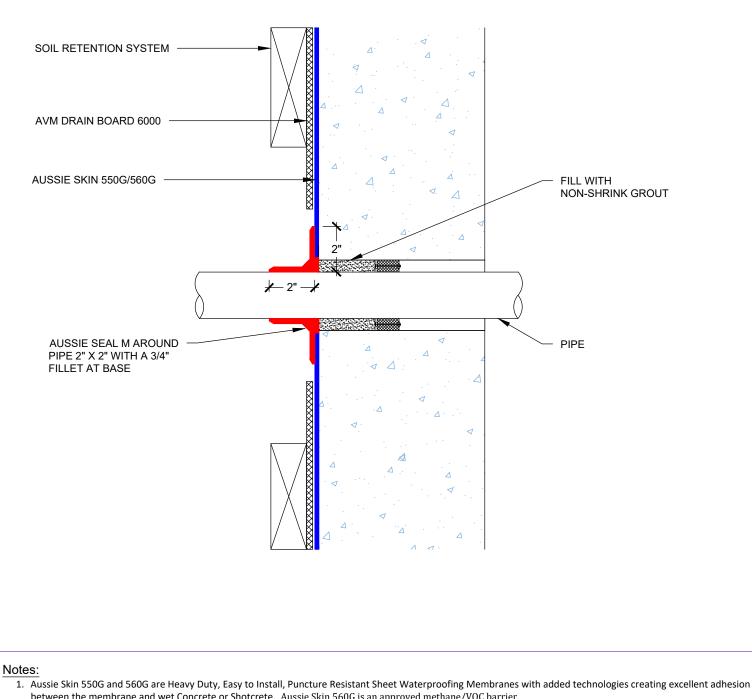

1. Aussie Skin 550G and 560G are Heavy Duty, Easy to Install, Puncture Resistant Sheet Waterproofing Membranes with added technologies creating excellent adhesion between the membrane and wet Concrete or Shotcrete. Aussie Skin 560G is an approved methane/VOC barrier.