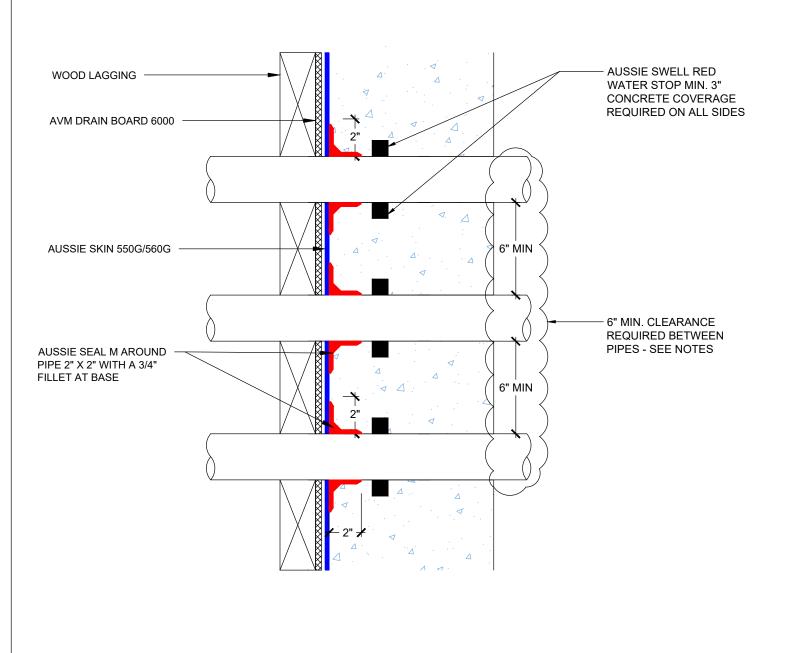

### NOTES:

- Aussie Skin 550G and 560G are Heavy Duty, Easy to Install, Puncture Resistant Sheet Waterproofing Membranes with added technologies creating excellent adhesion between the membrane and wet Concrete or Shotcrete. Aussie Skin 560G is an approved methane/VOC barrier.
- 2. PVC or metal pipe must be clean and free of foreign matter that would prevent Aussie Seal M adhesion.
- 3. 6" minimum spacing required between multiple pipes. Closer spacing may be allowed with specific limitations and required enhancements prior to job start in writing from AVM