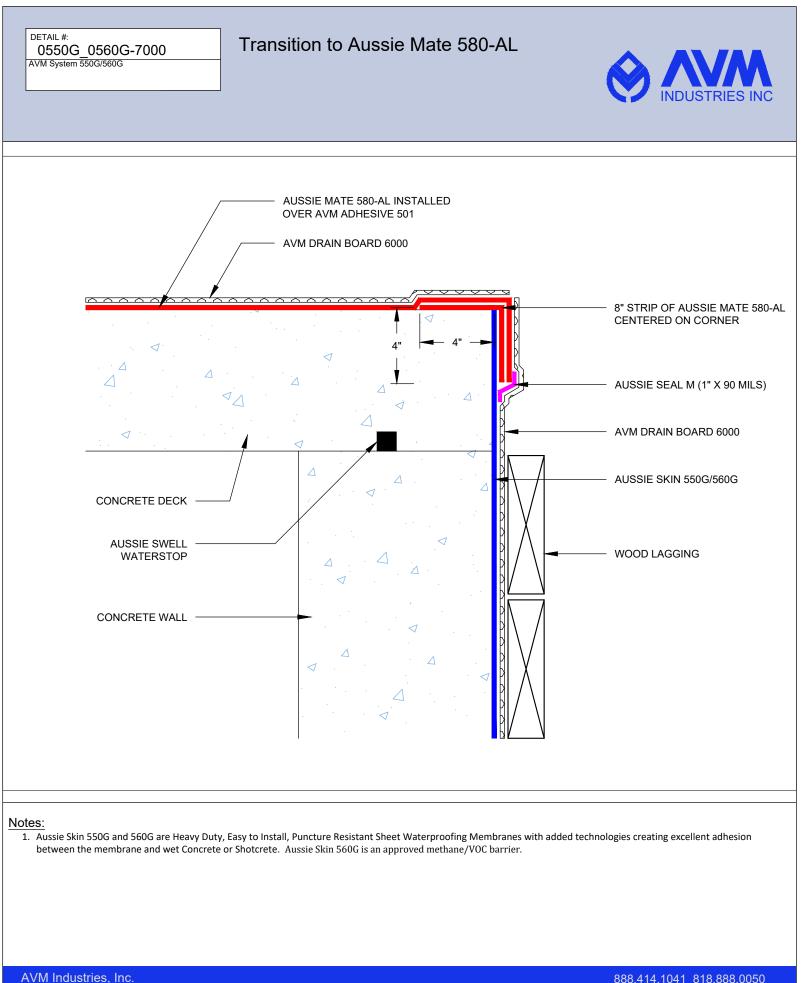

Quality Waterproofing Products

888.414.1041 818.888.0050 www.avmindustries.com

DETAIL #: 0550G\_0560G-7010 AVM System 550G/560G

Aussie Skin Lagging Wall to Aussie Mate Free Standing Wall Transition

AVM-550G\_560G-7020

1. Aussie Skin 550G and 560G are Heavy Duty, Easy to Install, Puncture Resistant Sheet Waterproofing Membranes with added technologies creating excellent adhesion between the membrane and wet Concrete or Shotcrete. Aussie Skin 560G is an approved methane/VOC barrier.