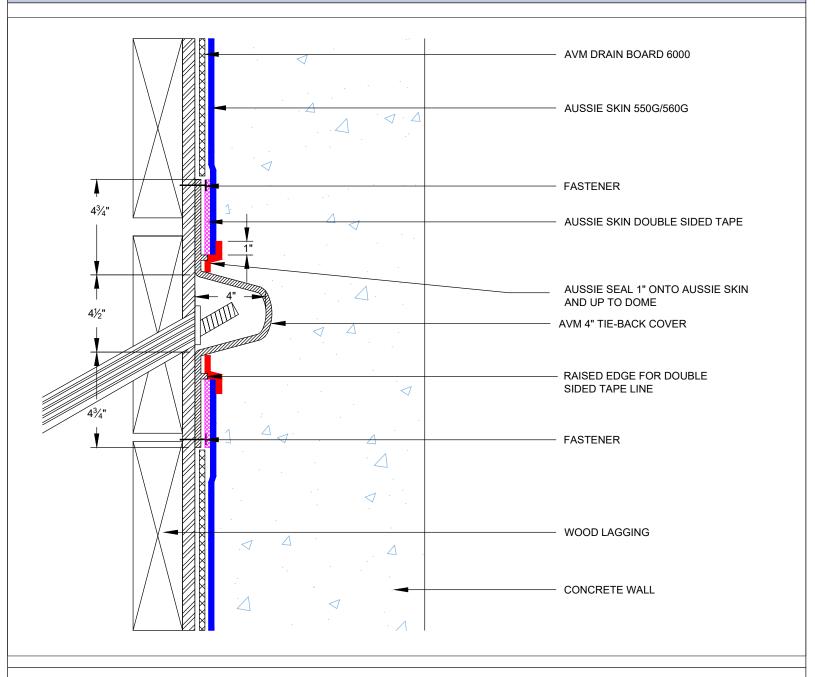

AVM Industries, Inc. 8245 Remmet Ave, Canoga Park, CA 91304 Quality Waterproofing Products

888.414.1041 818.888.0050 www.avmindustries.com

FILE NAME: 0550G\_0560G-1531

DETAIL #: 0550G\_0560G-1532 AVM System 550G/560G

4" Tie-Back Cover Single Layer System

# Notes:

1. Aussie Skin 550G and 560G are Heavy Duty, Easy to Install, Puncture Resistant Sheet Waterproofing Membranes with added technologies creating excellent adhesion between the membrane and wet Concrete or Shotcrete. Aussie Skin 560G is an approved methane/VOC barrier.