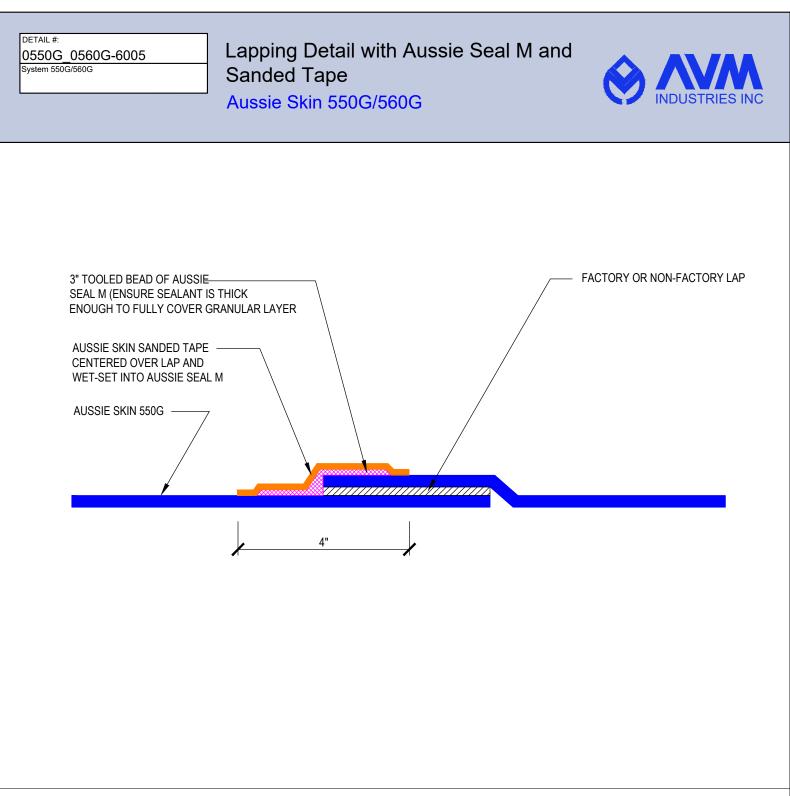

## FILE NAME: 0550G\_0560G-6005

adhesion between the membrane and wet Concrete or Shotcrete. Aussie Skin 560G is an approved methane/VOC barrier.

### AVM Industries, Inc. 8245 Remmet Ave, Canoga Park, CA 91304

## Quality Waterproofing Products

888.414.1041 818.888.0050 www.avmindustries.com

FILE NAME: 0550G\_0560G-6010

FILE NAME: 0550G\_0560G-6020

AVM Industries, Inc. 8245 Remmet Ave, Canoga Park, CA 91304

Quality Waterproofing Products