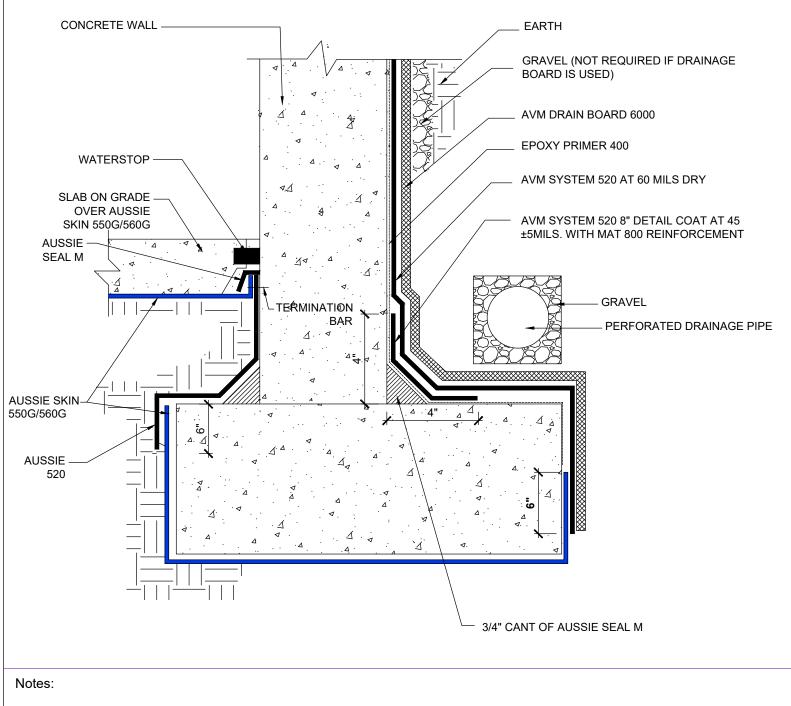

AVM Industries, Inc. 8245 Remmet Ave, Canoga Park, CA 91304

**Quality Waterproofing Products** 

888.414.1041 818.888.0050 www.avmindustries.com

FILE NAME: 0550G\_0560G-0004

AVM-0550G\_0560G-0006 AVM System 550G/560G  Slab on Grade over Aussie Skin, Concrete Walls (520)