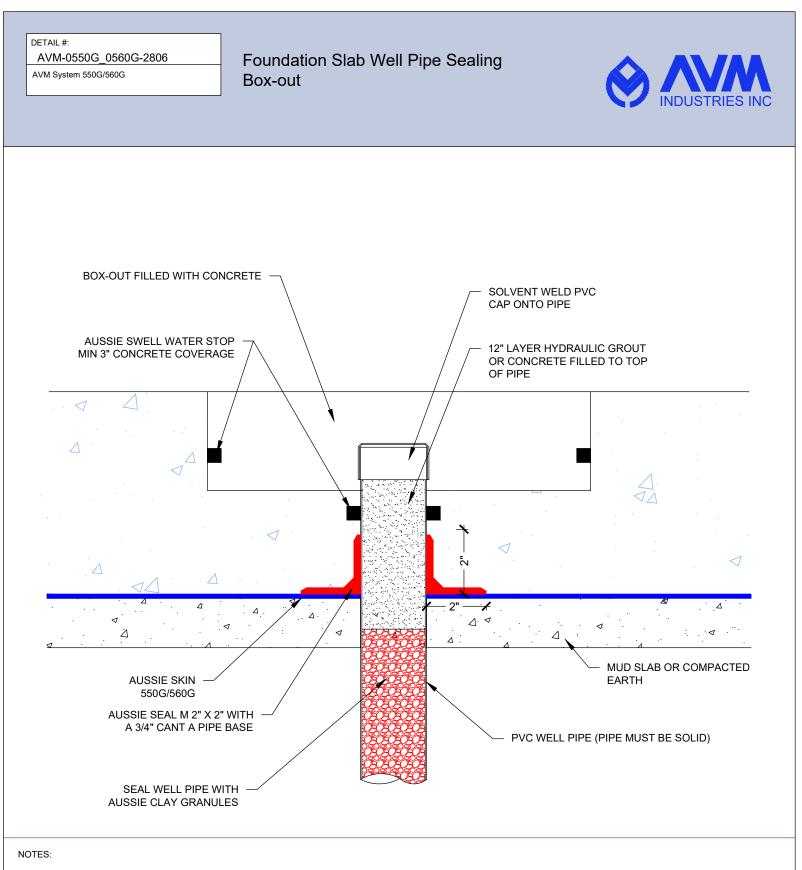

AVM Industries, Inc. 8245 Remmet Ave, Canoga Park, CA 91304

Quality Waterproofing Products

888.414.1041 818.888.0050 www.avmindustries.com

FILE NAME: 0550G\_0560G-2806

Notes:

1. Aussie Skin 550G and 560G are Heavy Duty, Easy to Install, Puncture Resistant Sheet Waterproofing Membranes with added technologies creating excellent adhesion between the membrane and wet Concrete or Shotcrete. Aussie Skin 560G is an approved methane/VOC barrier.

2. Target sheet is required if gap between field sheet and rod is >2"

AVM Industries, Inc. 8245 Remmet Ave, Canoga Park, CA 91304

**Quality Waterproofing Products** 

888.414.1041 818.888.0050 www.avmindustries.com