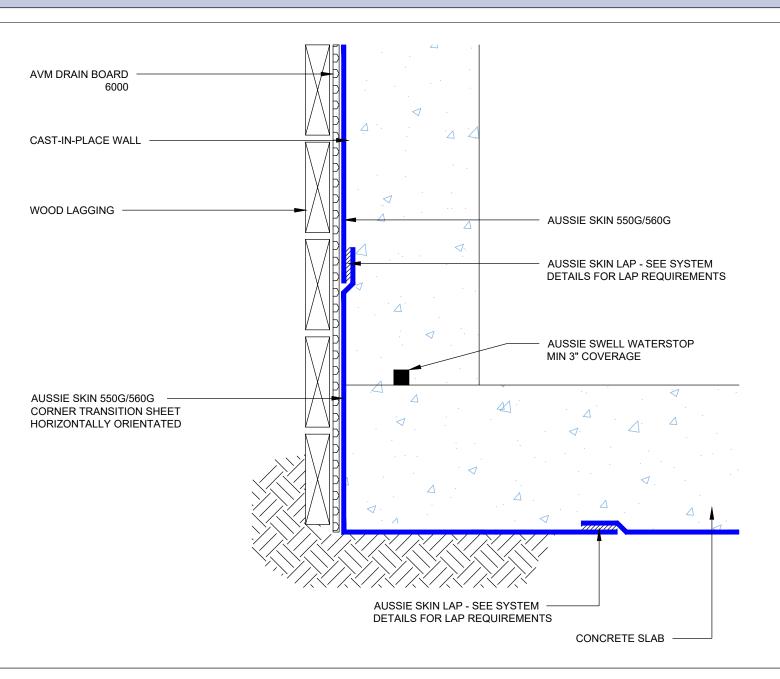

AVM Industries, Inc. 8245 Remmet Ave, Canoga Park, CA 91304

Quality Waterproofing Products

888.414.1041 818.888.0050 www.avmindustries.com

FILE NAME: 0550G\_0560G-1210

DETAIL #: 0550G\_0560G-1212 AVM System 550G/560G

Blindside Waterproofing over Lagging Single System with Insulation - Hydrostatic