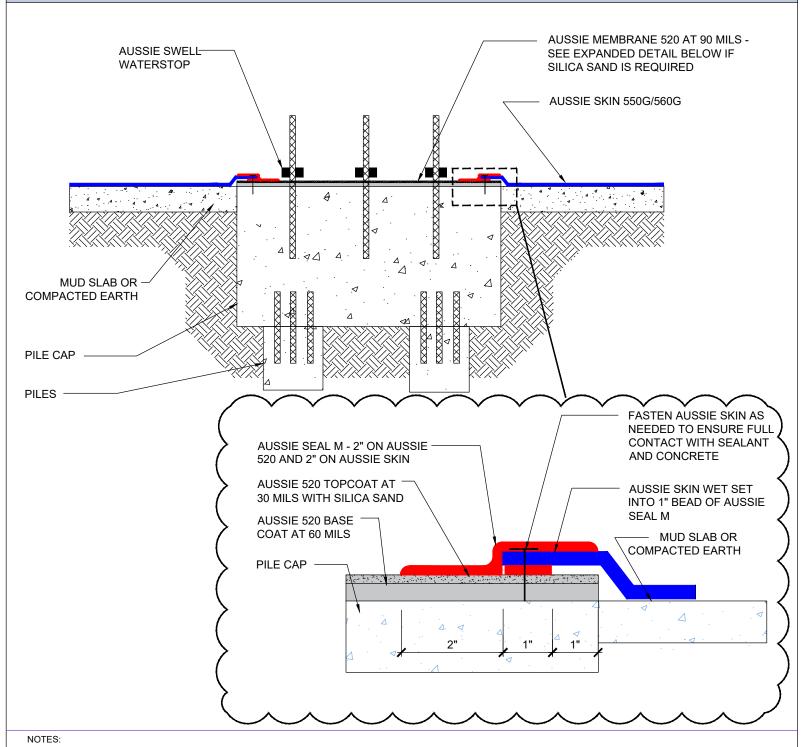

AVM System 550G/560G

Pile Cap Detail - Hydrostatic

1. Aussie Skin 550G and 560G are Heavy Duty, Easy to Install, Puncture Resistant Sheet Waterproofing Membranes with added technologies creating excellent adhesion between the membrane and wet Concrete or Shotcrete. Aussie Skin 560G is an approved methane/VOC barrier.

- 2. Concrete Surface must be free of dirt, debris, release agents and anything else that might inhibit bonding.
- 3. Concrete surface must be structurally sound, uniform and finished with a light broom finish.
- 4. Aussie Membrane 520 must cure 24 hours prior to concrete placement.