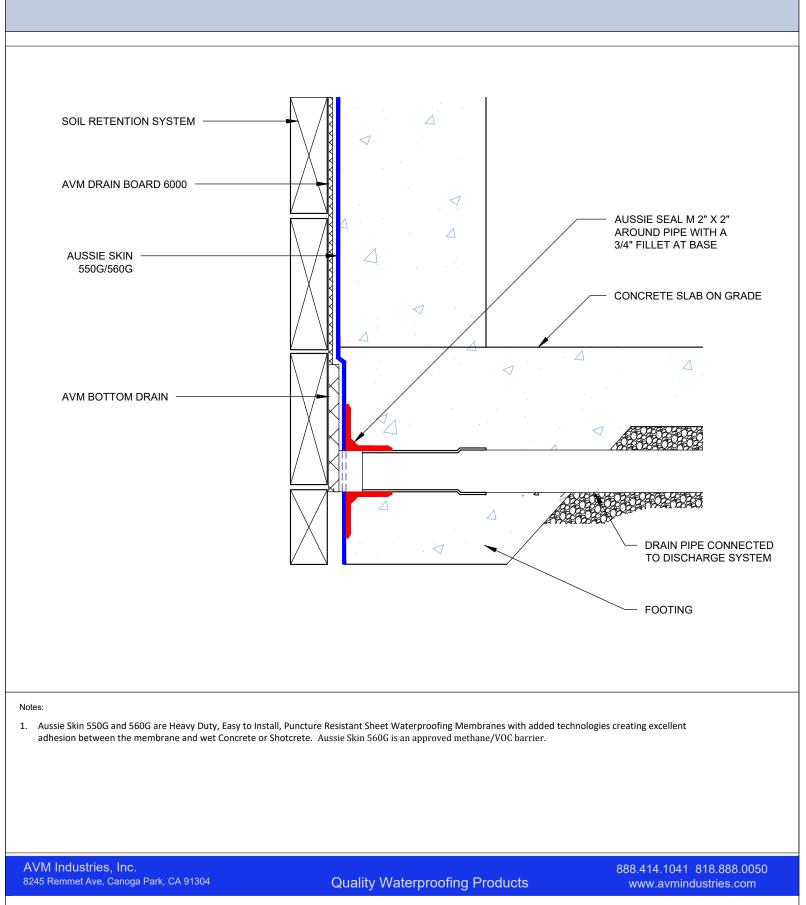

1. Aussie Skin 550G and 560G are Heavy Duty, Easy to Install, Puncture Resistant Sheet Waterproofing Membranes with added technologies creating excellent adhesion between the membrane and wet Concrete or Shotcrete. Aussie Skin 560G is an approved methane/VOC barrier.