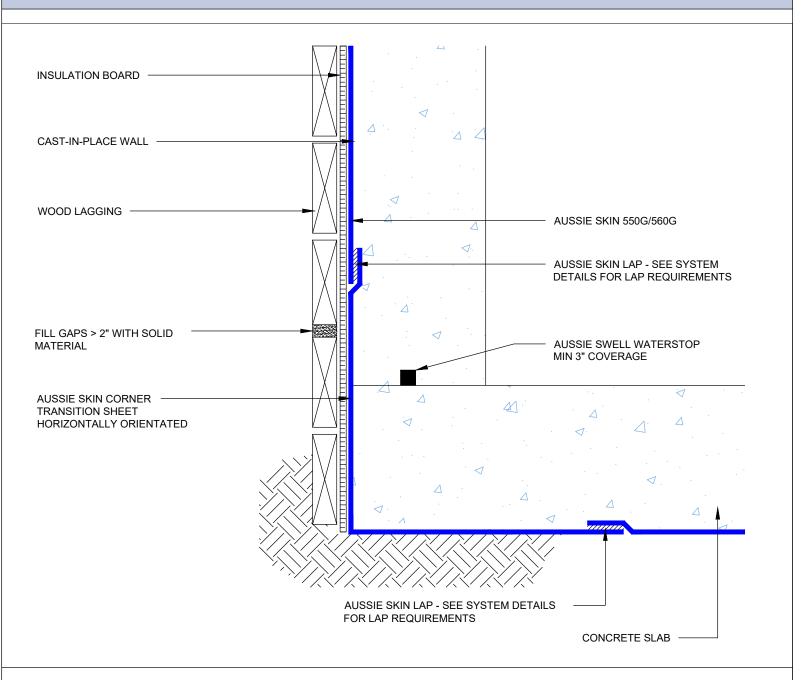

AVM Industries, Inc. 8245 Remmet Ave, Canoga Park, CA 91304

Quality Waterproofing Products

888.414.1041 818.888.0050 www.avmindustries.com

FILE NAME: 0550G\_0560G-1212

DETAIL #: 0550G\_0560G-1220 AVM System 550G/560G

Lagging Wall with Rock Pocket