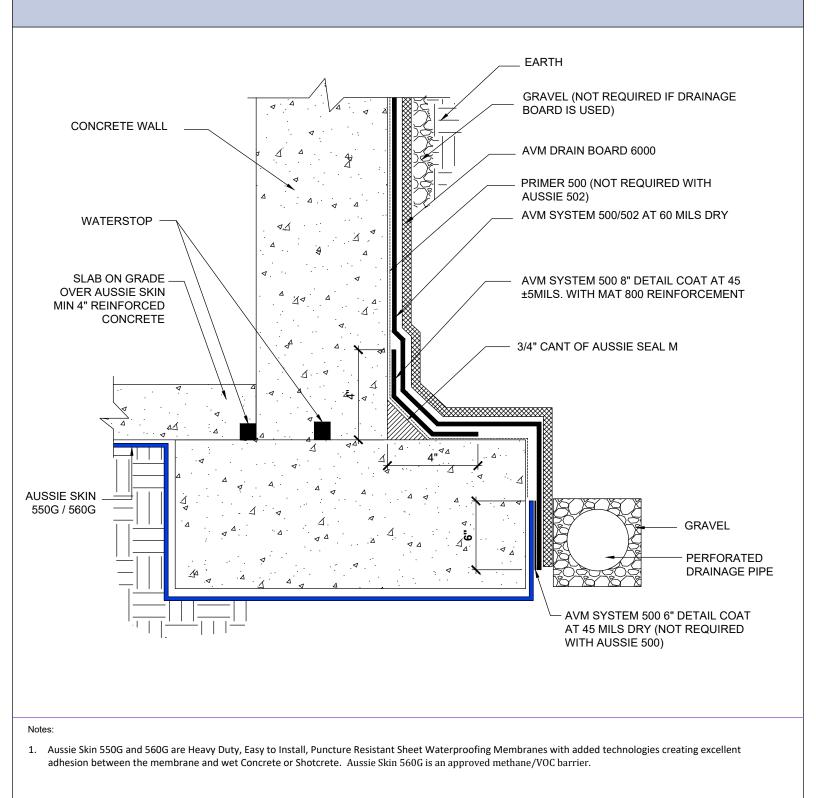

AVM-0550G\_0560G-0002

AVM System 550G/0560G

Slab on Grade over Aussie Skin, Concrete Walls (500/502)

AVM Industries, Inc. 8245 Remmet Ave, Canoga Park, CA 91304

Quality Waterproofing Products

888.414.1041 818.888.0050 www.avmindustries.com

1. Aussie Skin 550G and 560G are Heavy Duty, Easy to Install, Puncture Resistant Sheet Waterproofing Membranes with added technologies creating excellent adhesion between the membrane and wet Concrete or Shotcrete. Aussie Skin 560G is an approved methane/VOC barrier.