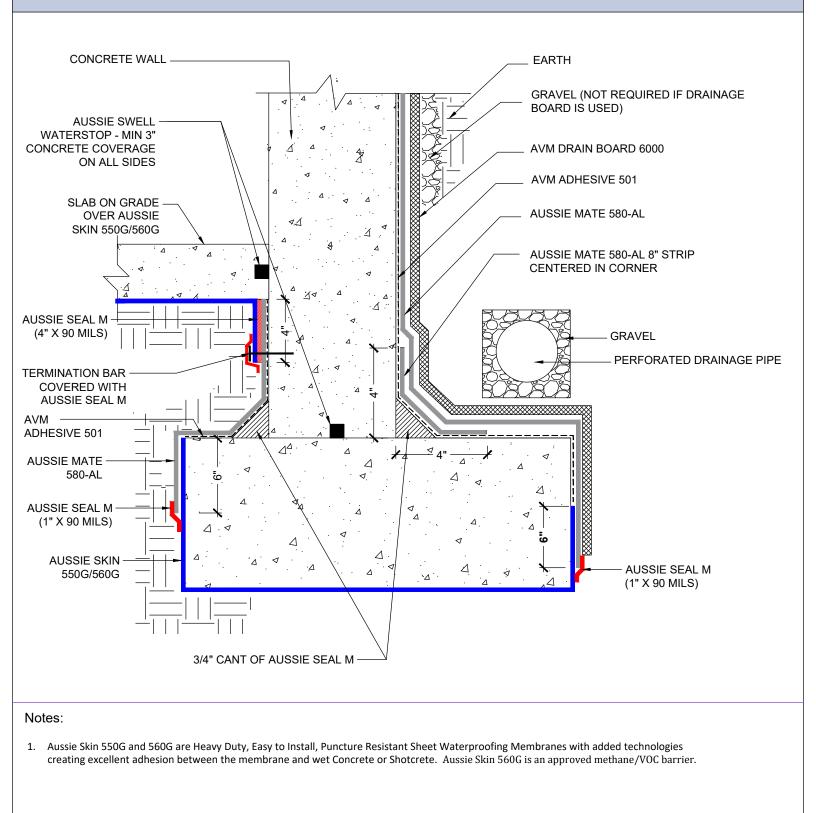

FILE NAME: 0550G 0560G-0002

AVM-0550G 0560G-0004

AVM System 550G/560G

Slab on Grade over Aussie Skin, Concrete Walls (Aussie Mate)

adhesion between the membrane and wet Concrete or Shotcrete. Aussie Skin 560G is an approved methane/VOC barrier.

1. Aussie Skin 550G and 560G are Heavy Duty, Easy to Install, Puncture Resistant Sheet Waterproofing Membranes with added technologies creating excellent adhesion between the membrane and wet Concrete or Shotcrete. Aussie Skin 560G is an approved methane/VOC barrier.