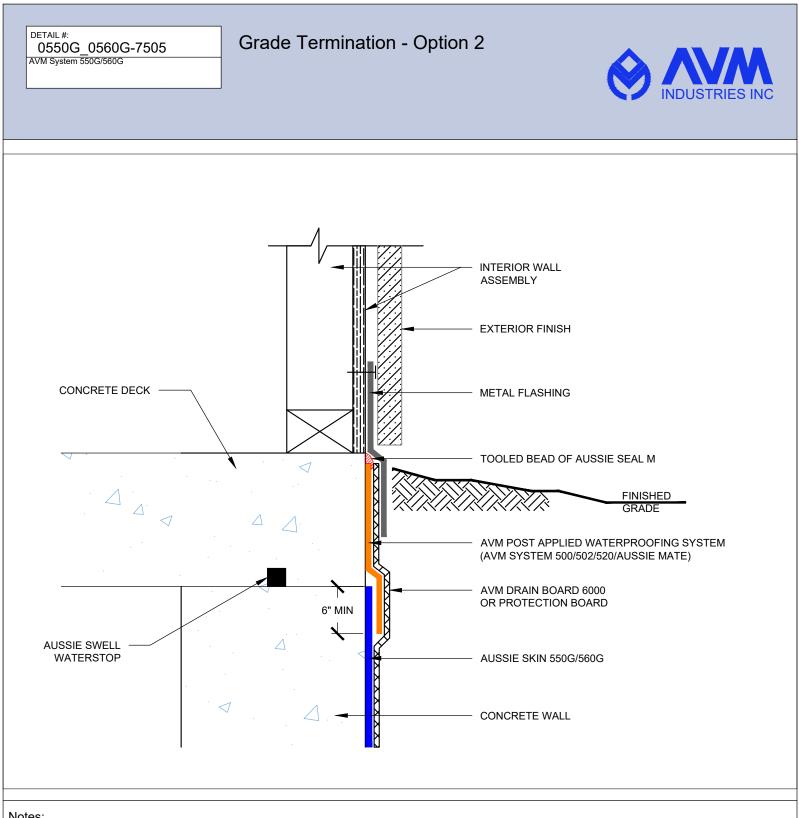

AVM Industries, Inc. 8245 Remmet Ave, Canoga Park, CA 91304

**Quality Waterproofing Products** 

888.414.1041 818.888.0050 www.avmindustries.com

FILE NAME: 0550G 0560G-7505

- Aussie Skin 550G and 560G are Heavy Duty, Easy to Install, Puncture Resistant Sheet Waterproofing Membranes with added technologies creating excellent adhesion between the membrane and wet Concrete or Shotcrete. Aussie Skin 560G is an approved methane/VOC barrier.
  This repair procedure is intended for large areas of damage (cutout areas, misplaced penetrations, etc.). Please refer to AVM Detail
- 0550G/0560G-8004 for repair procedures for small cuts and punctures.