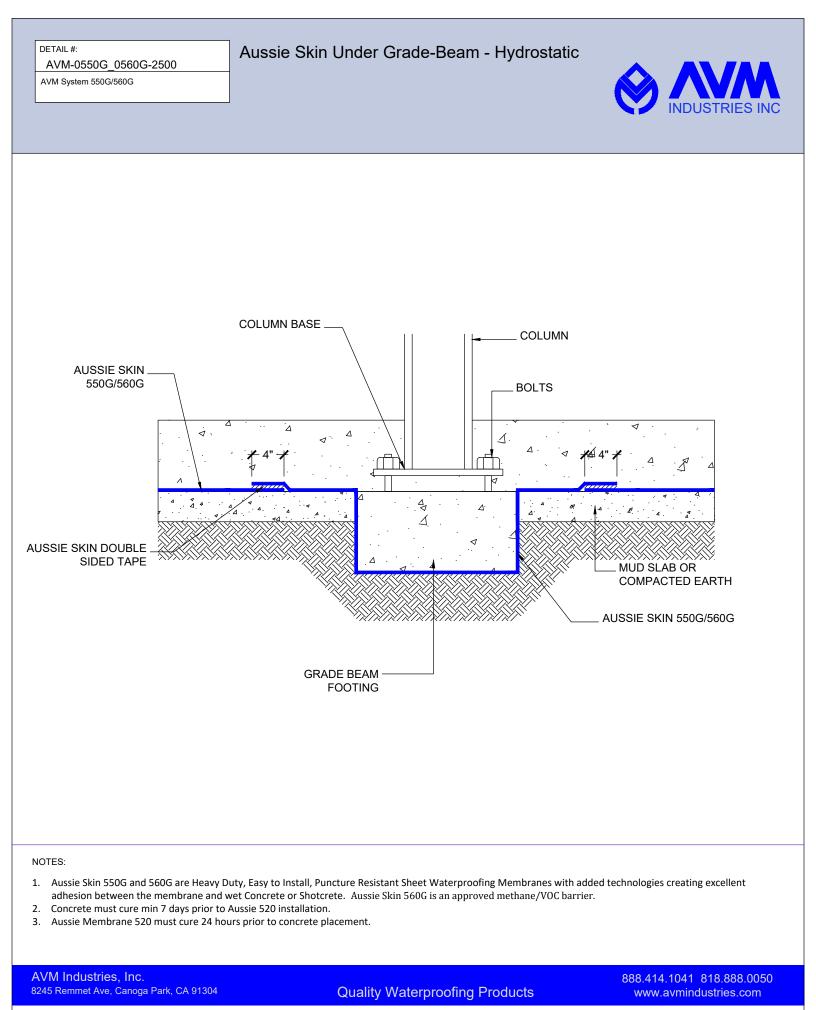

Quality Waterproofing Products

888.414.1041 818.888.0050 www.avmindustries.com

FILE NAME: 0550G\_0560G-1542

FILE NAME: 0550G\_0560G-1544

FILE NAME: 0550G\_0560G-2500

Aussie Skin Over Grade-Beam - Hydrostatic

1. Aussie Skin 550G and 560G are Heavy Duty, Easy to Install, Puncture Resistant Sheet Waterproofing Membranes with added technologies creating excellent adhesion between the membrane and wet Concrete or Shotcrete. Aussie Skin 560G is an approved methane/VOC barrier.

- 2. Concrete must cure min 7 days prior to Aussie 520 installation.
- 3. Aussie Membrane 520 must cure 24 hours prior to concrete placement.

AVM Industries, Inc. 8245 Remmet Ave, Canoga Park, CA 91304