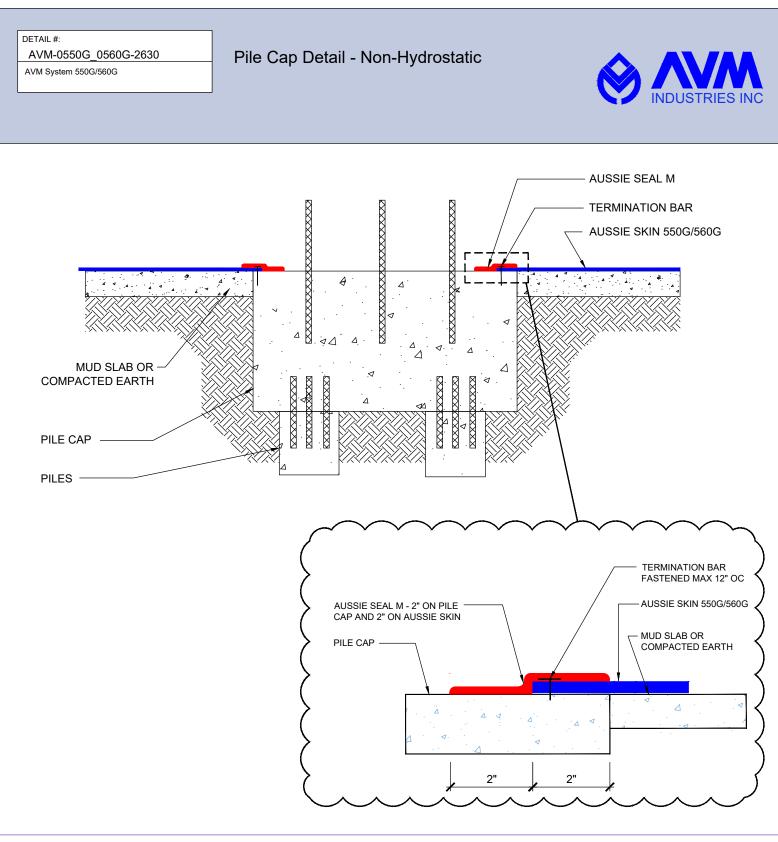

AVM Industries, Inc. 8245 Remmet Ave, Canoga Park, CA 91304

**Quality Waterproofing Products** 

888.414.1041 818.888.0050 www.avmindustries.com

FILE NAME: 0550G\_0560G-2610

1. Aussie Skin 550G and 560G are Heavy Duty, Easy to Install, Puncture Resistant Sheet Waterproofing Membranes with added technologies creating excellent adhesion between the membrane and wet Concrete or Shotcrete. Aussie Skin 560G is an approved methane/VOC barrier.

AVM Industries, Inc. 8245 Remmet Ave, Canoga Park, CA 91304

Quality Waterproofing Products

888.414.1041 818.888.0050 www.avmindustries.com

FILE NAME: 0550G\_0560G-2630

- 1. Aussie Skin 550G and 560G are Heavy Duty, Easy to Install, Puncture Resistant Sheet Waterproofing Membranes with added technologies creating excellent adhesion between the membrane and wet Concrete or Shotcrete. Aussie Skin 560G is an approved methane/VOC barrier.
- 2. Steel must be clean and rust free prior to applying Aussie Seal M.
- 3. Aussie Skin target sheet only necessary if field sheet is not cut tightly around pipe with gaps >1/4"