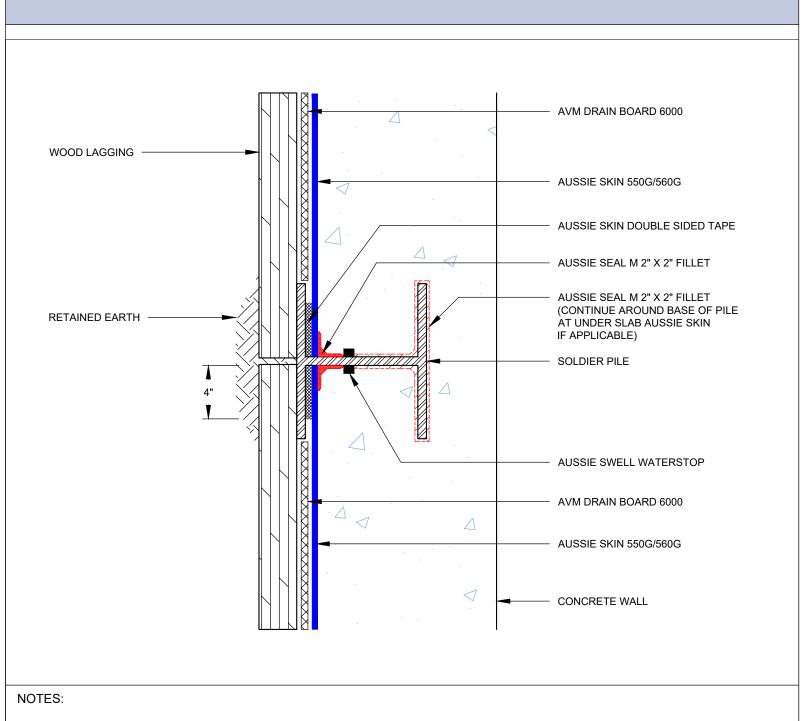

and wet Concrete or Shotcrete. Aussie Skin 560G is an approved methane/VOC barrier.

AVM Industries, Inc. 8245 Remmet Ave, Canoga Park, CA 91304

Quality Waterproofing Products

888.414.1041 818.888.0050 www.avmindustries.com

FILE NAME: 0550G\_0560G-1536



1. Aussie Skin 550G and 560G are Heavy Duty, Easy to Install, Puncture Resistant Sheet Waterproofing Membranes with added technologies creating excellent adhesion between the membrane and wet Concrete or Shotcrete. Aussie Skin 560G is an approved methane/VOC barrier.

AVM Industries, Inc. 8245 Remmet Ave, Canoga Park, CA 91304

Quality Waterproofing Products

888.414.1041 818.888.0050 www.avmindustries.com

FILE NAME: 0550G\_0560G-1537

DETAIL #: 0550G\_0560G-1540 AVM System 550G/560G

# Back Lagged Soldier Pile Single Layer System





 Aussie Skin 550G and 560G are Heavy Duty, Easy to Install, Puncture Resistant Sheet Waterproofing Membranes with added technologies creating excellent adhesion between the membrane and wet Concrete or Shotcrete. Aussie Skin 560G is an approved methane/VOC barrier.

AVM Industries, Inc. 8245 Remmet Ave, Canoga Park, CA 91304

Quality Waterproofing Products

888.414.1041 818.888.0050 www.avmindustries.com

FILE NAME: 0550G\_0560G-1540



AVM Industries, Inc. 8245 Remmet Ave, Canoga Park, CA 91304

Quality Waterproofing Products

888.414.1041 818.888.0050 www.avmindustries.com

FILE NAME: 0550G\_0560G-1542



FILE NAME: 0550G\_0560G-1544



FILE NAME: 0550G\_0560G-2500

Aussie Skin Over Grade-Beam - Hydrostatic





1. Aussie Skin 550G and 560G are Heavy Duty, Easy to Install, Puncture Res