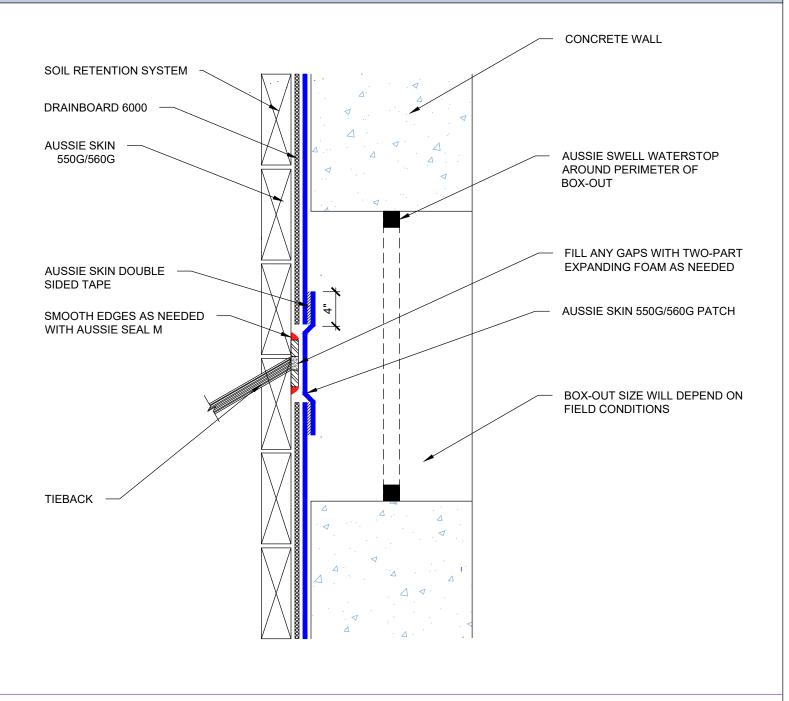

AVM Industries, Inc. 8245 Remmet Ave, Canoga Park, CA 91304

Quality Waterproofing Products

888.414.1041 818.888.0050 www.avmindustries.com

FILE NAME: 0550G\_0560G-1530

AVM-0550G\_0560G-1531

Aussie Skin 550G/560G

# Detensioned Tie-Back Box-out Single Layer System

# Notes:

1. Aussie Skin 550G and 560G are Heavy Duty, Easy to Install, Puncture Resistant Sheet Waterproofing Membranes with added technologies creating excellent adhesion between the membrane and wet Concrete or Shotcrete. Aussie Skin 560G is an approved methane/VOC barrier.