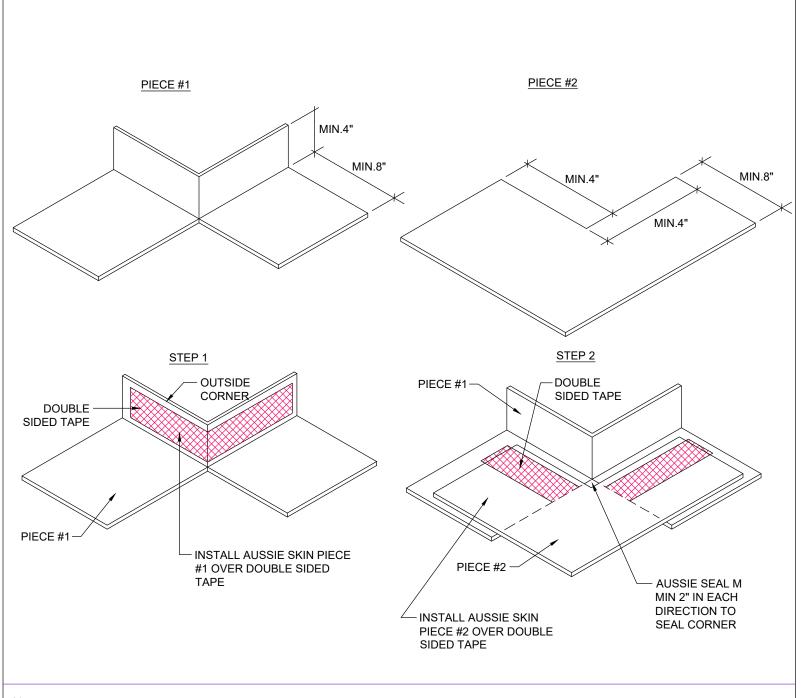

888.414.1041 818.888.0050 www.avmindustries.com

FILE NAME: 0550G\_0560G-6200

Avia System 550G\_500G

Outside Corner Detail - at Bottom of Wall

Notes:

1. Aussie Skin 550G and 560G are Heavy Duty, Easy to Install, Puncture Resistant Sheet Waterproofing Membranes with added technologies creating excellent adhesion between the membrane and wet Concrete or Shotcrete. Aussie Skin 560G is an approved methane/VOC barrier.