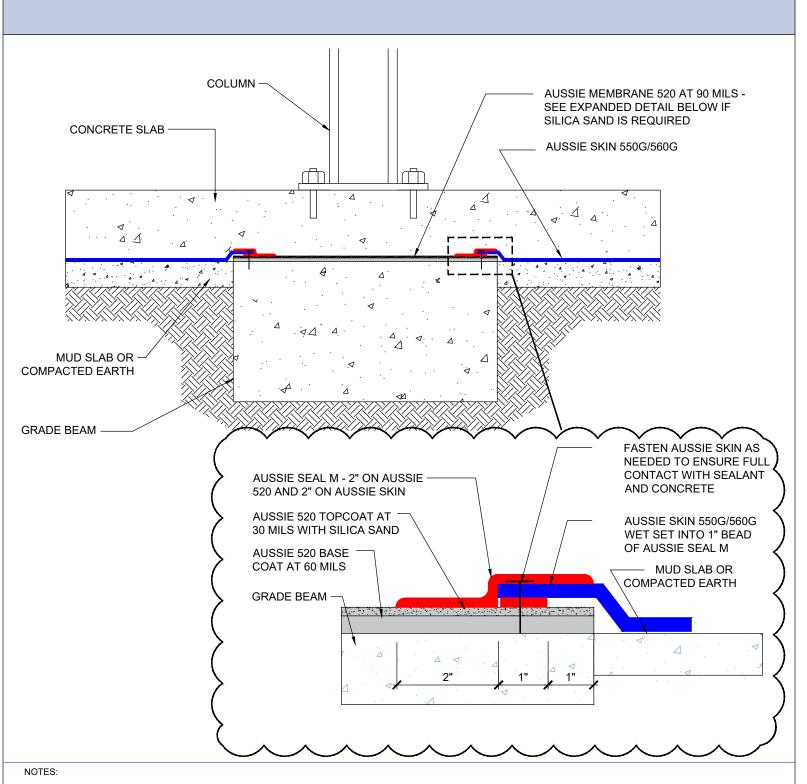

Quality Waterproofing Products

888.414.1041 818.888.0050 www.avmindustries.com

FILE NAME: 0550G\_0560G-1542

FILE NAME: 0550G\_0560G-1544

FILE NAME: 0550G\_0560G-2500

Aussie Skin Over Grade-Beam - Hydrostatic

1. Aussie Skin 550G and 560G are Heavy Duty, Easy to Install, Puncture Resistant Sheet Waterproofing Membranes with added technologies creating excellent adhesion between the membrane and wet Concrete or Shotcrete. Aussie Skin 560G is an approved methane/VOC barrier.

- 2. Concrete must cure min 7 days prior to Aussie 520 installation.
- 3. Aussie Membrane 520 must cure 24 hours prior to concrete placement.

AVM Industries, Inc. 8245 Remmet Ave, Canoga Park, CA 91304