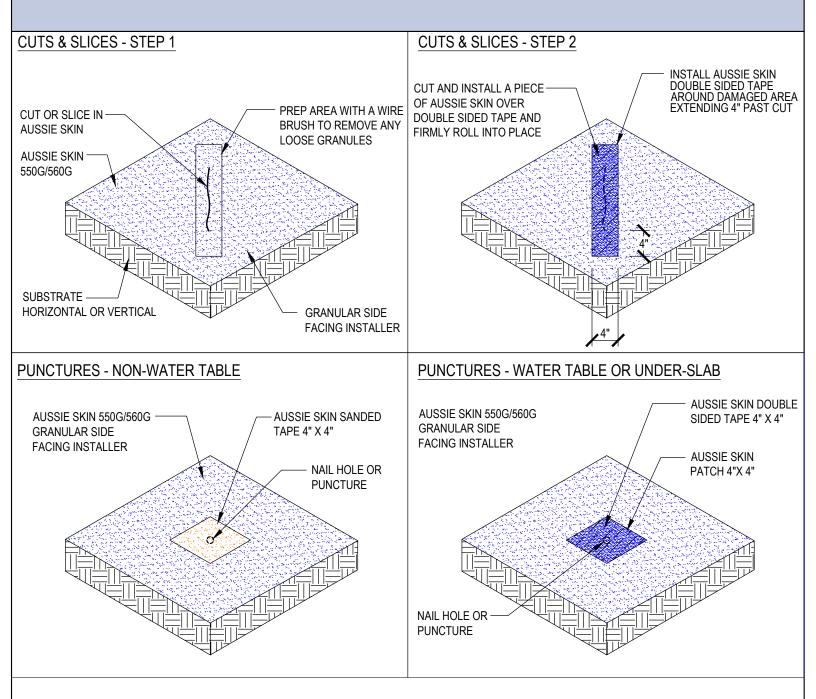

## FILE NAME: 0550G\_0560G-8002

DETAIL #: 0550G/0560G - 8004

Aussie Skin 550G/560G

Svstem:

Repair Procedure for Cuts, Slices, and Small Punctures Aussie Skin 550G/560G

Notes:

1. Aussie Skin 550G and 560G are Heavy Duty, Easy to Install, Puncture Resistant Sheet Waterproofing Membranes with added technologies creating excellent adhesion between the membrane and wet Concrete or Shotcrete. Aussie Skin 560G is an approved methane/VOC barrier.