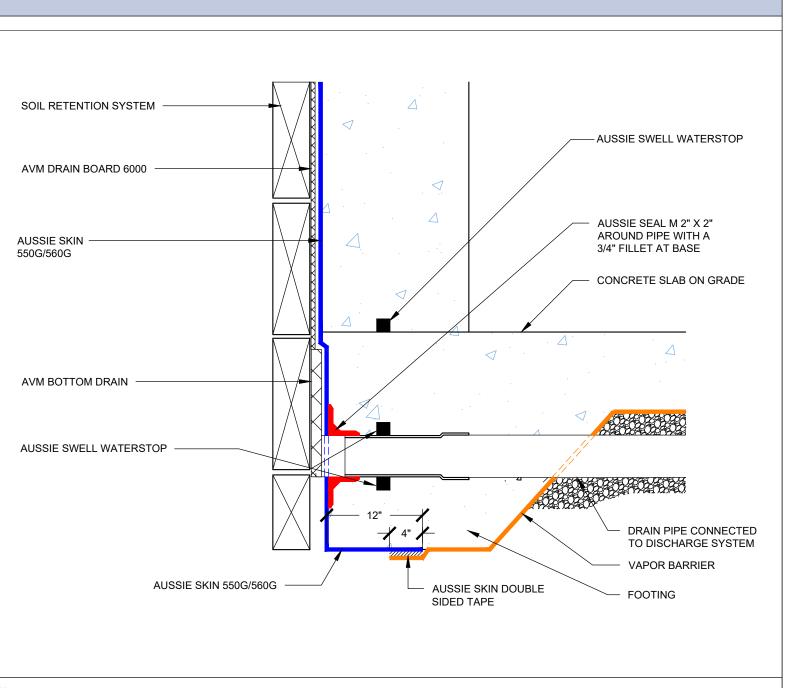

1. Aussie Skin 550G and 560G are Heavy Duty, Easy to Install, Puncture Resistant Sheet Waterproofing Membranes with added technologies creating excellent adhesion between the membrane and wet Concrete or Shotcrete. Aussie Skin 560G is an approved methane/VOC barrier.

AVM Industries, Inc. 8245 Remmet Ave, Canoga Park, CA 91304

Quality Waterproofing Products

888.414.1041 818.888.0050 www.avmindustries.com

FILE NAME: 0550G\_0560G-1228

AVM Industries, Inc. 8245 Remmet Ave, Canoga Park, CA 91304