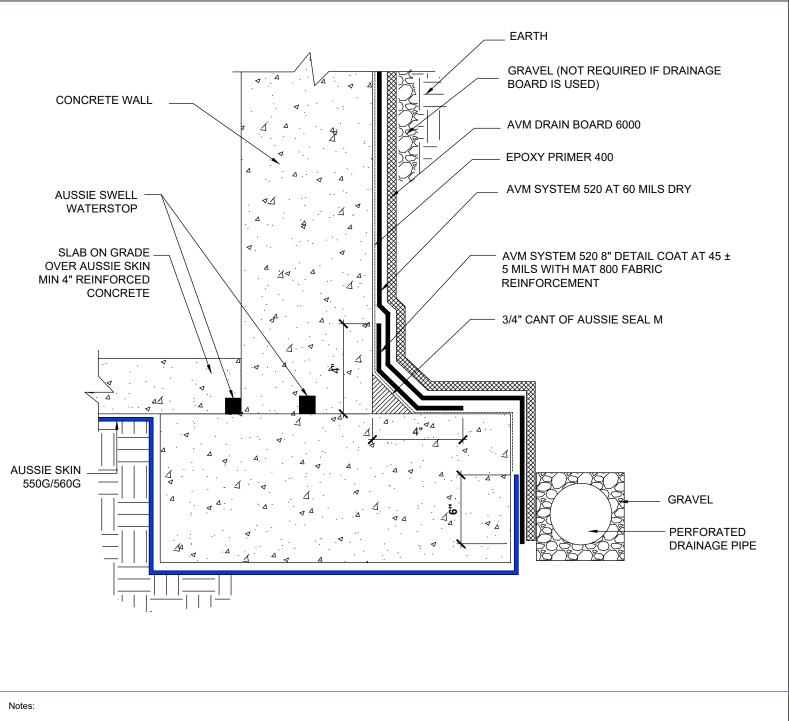

AVM Industries, Inc. 8245 Remmet Ave, Canoga Park, CA 91304

**Quality Waterproofing Products** 

888.414.1041 818.888.0050 www.avmindustries.com

FILE NAME: 0550G\_0560G-0004

AVM-0550G\_0560G-0006 AVM System 550G/560G  Slab on Grade over Aussie Skin, Concrete Walls (520)

1. Aussie Skin 550G and 560G are Heavy Duty, Easy to Install, Puncture Resistant Sheet Waterproofing Membranes with added technologies creating excellent adhesion between the membrane and wet Concrete or Shotcrete. Aussie Skin 560G is an approved methane/VOC barrier.