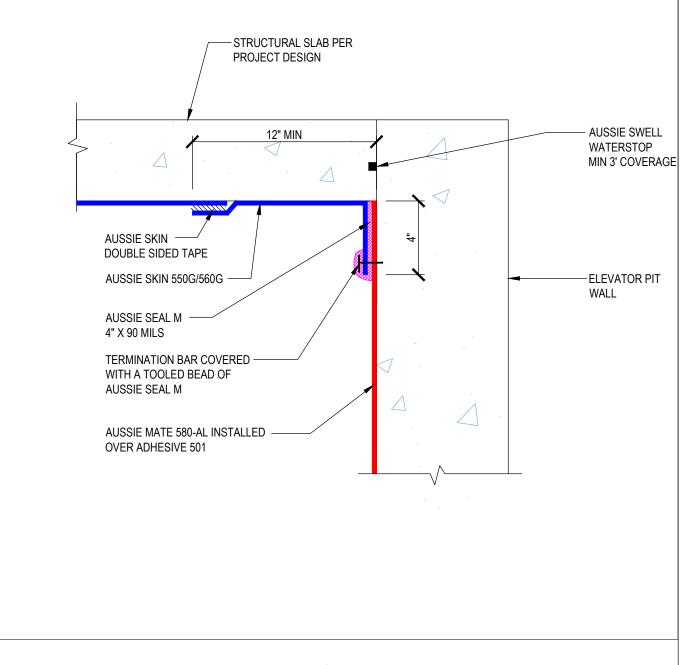

# Aussie Skin Transition to Aussie Mate 580-AL Option 2 Aussie Skin 550G/560G

Notes:

1. Aussie Skin 550G and 560G are Heavy Duty, Easy to Install, Puncture Resistant Sheet Waterproofing Membranes with added technologies creating excellent adhesion between the membrane and wet Concrete or Shotcrete. Aussie Skin 560G is an approved methane/VOC barrier.