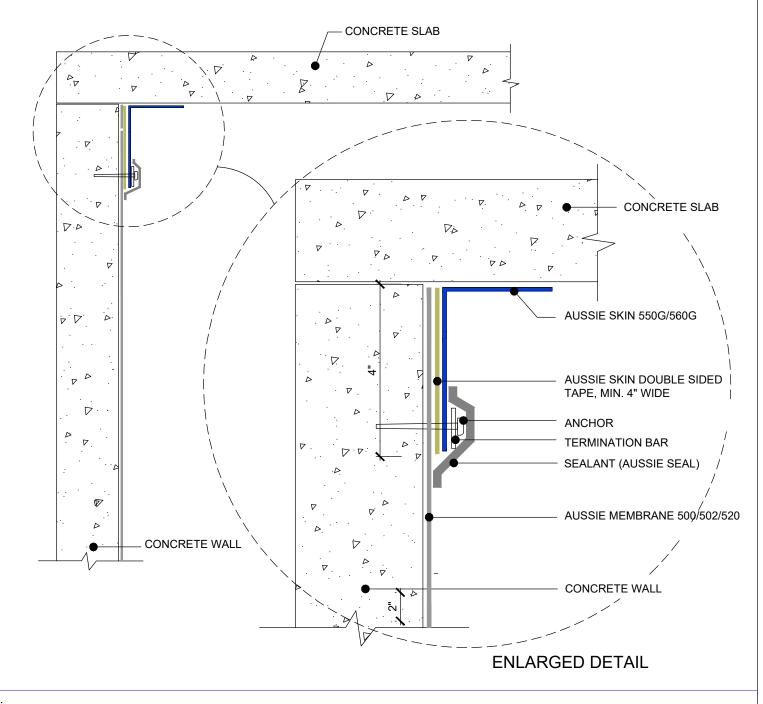

# FILE NAME: 0550G\_0560G-4200

DETAIL #: AVM-0550G\_0560G-4205

AVM System 550G/560G

Nail/Screw Detail

# Aussie Skin 550G/556G