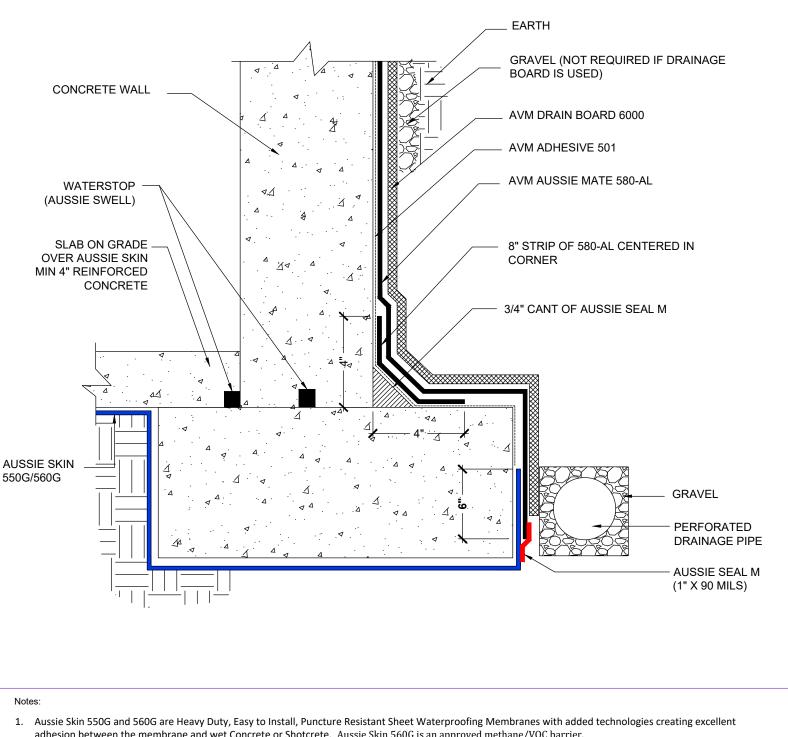

FILE NAME: 0550G 0560G-0002

AVM-0550G 0560G-0004

AVM System 550G/560G

Slab on Grade over Aussie Skin, Concrete Walls (Aussie Mate)

adhesion between the membrane and wet Concrete or Shotcrete. Aussie Skin 560G is an approved methane/VOC barrier.

AVM Industries, Inc. 8245 Remmet Ave, Canoga Park, CA 91304

**Quality Waterproofing Products** 

888.414.1041 818.888.0050 www.avmindustries.com

FILE NAME: 0550G\_0560G-0004

AVM-0550G\_0560G-0006 AVM System 550G/560G  Slab on Grade over Aussie Skin, Concrete Walls (520)