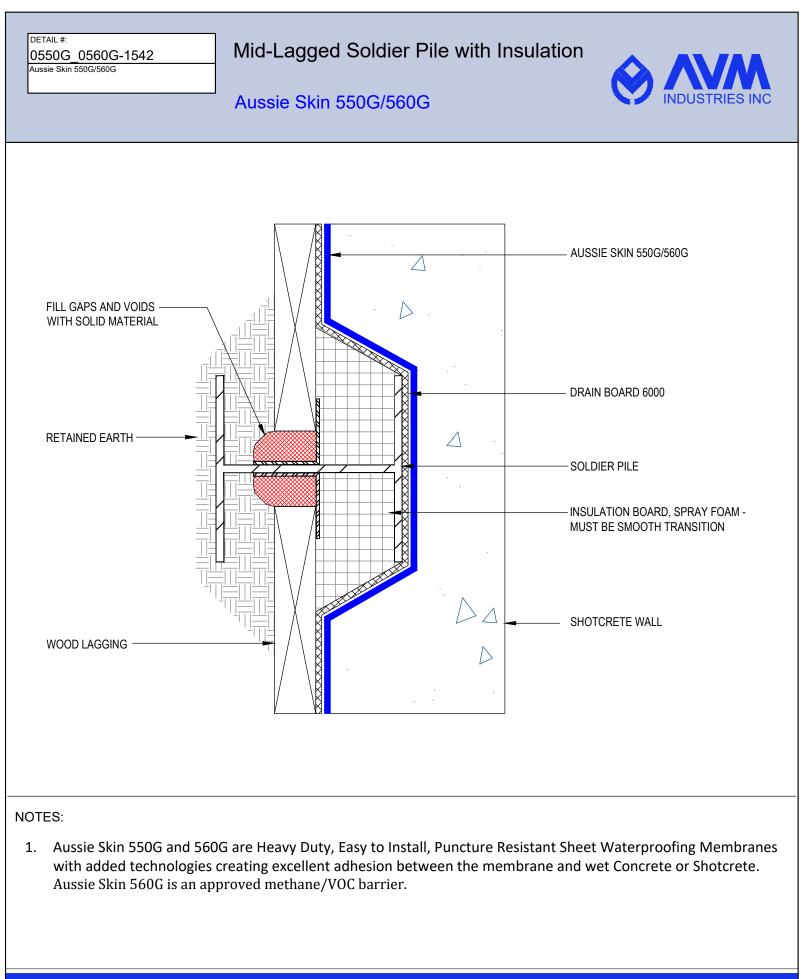

1. Aussie Skin 550G and 560G are Heavy Duty, Easy to Install, Puncture Resistant Sheet Waterproofing Membranes with added technologies creating excellent adhesion between the membrane and wet Concrete or Shotcrete. Aussie Skin 560G is an approved methane/VOC barrier.