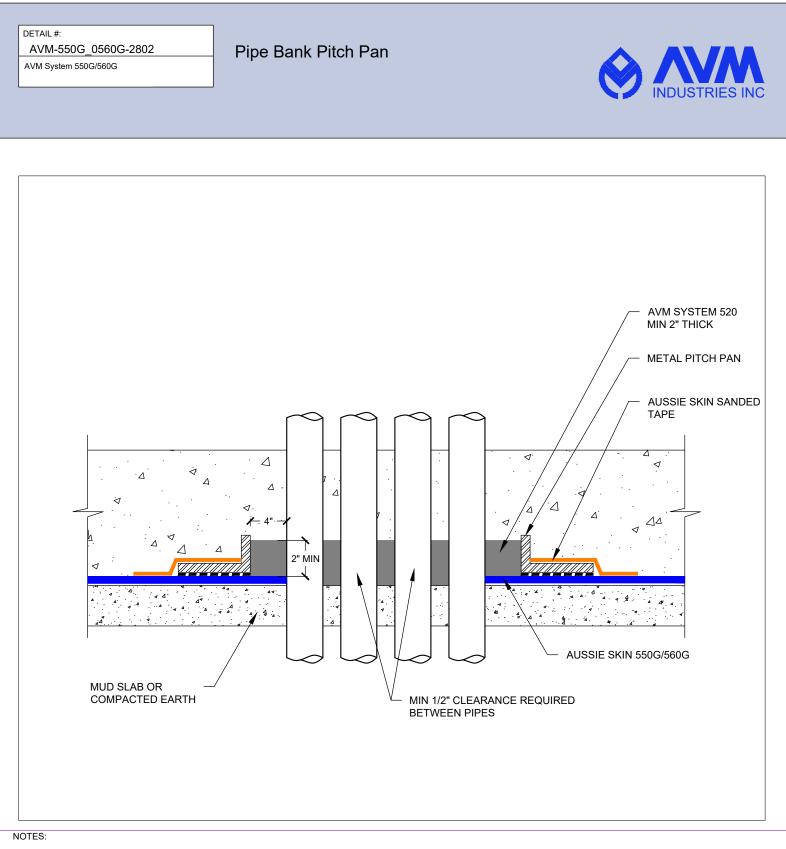

Quality Waterproofing Products

888.414.1041 818.888.0050 www.avmindustries.com

FILE NAME: 0550G\_0560G-2802

 Aussie Skin 550G and 560G are Heavy Duty, Easy to Install, Puncture Resistant Sheet Waterproofing Membranes with added technologies creating excellent adhesion between the membrane and wet Concrete or Shotcrete. Aussie Skin 560G is an approved methane/VOC barrier.