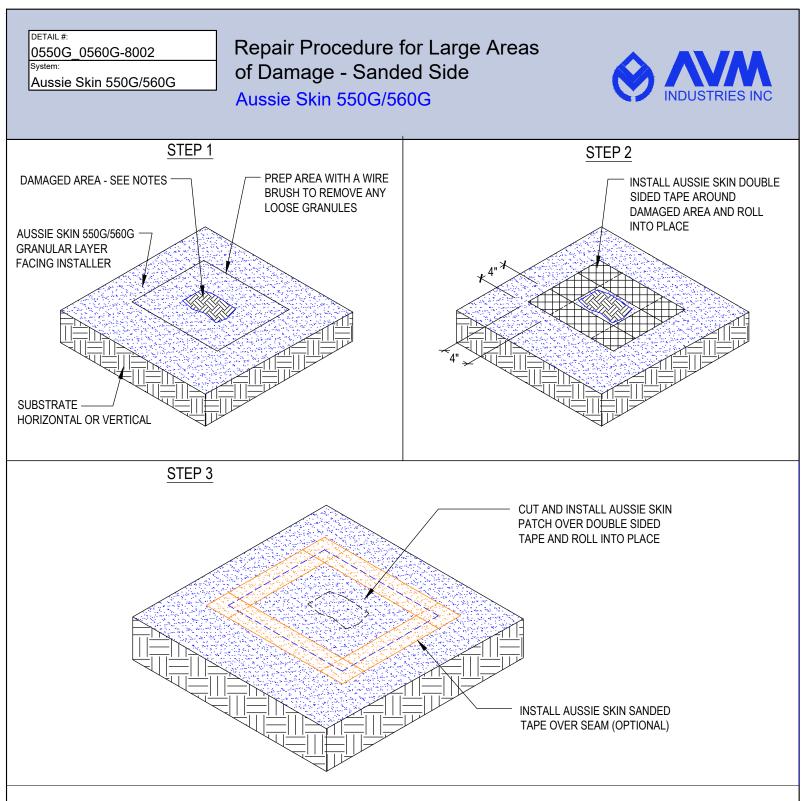

AVM Industries, Inc. 8245 Remmet Ave, Canoga Park, CA 91304

**Quality Waterproofing Products** 

888.414.1041 818.888.0050 www.avmindustries.com

FILE NAME: 0550G 0560G-7505

- Aussie Skin 550G and 560G are Heavy Duty, Easy to Install, Puncture Resistant Sheet Waterproofing Membranes with added technologies creating excellent adhesion between the membrane and wet Concrete or Shotcrete. Aussie Skin 560G is an approved methane/VOC barrier.
  This repair procedure is intended for large areas of damage (cutout areas, misplaced penetrations, etc.). Please refer to AVM Detail
- 0550G/0560G-8004 for repair procedures for small cuts and punctures.

## FILE NAME: 0550G\_0560G-8002

DETAIL #: 0550G/0560G - 8004

Aussie Skin 550G/560G

Svstem:

Repair Procedure for Cuts, Slices, and Small Punctures Aussie Skin 550G/560G

Notes:

1. Aussie Skin 550G and 560G are Heavy Duty, Easy to Install, Puncture Resistant Sheet Waterproofing Membranes with added technologies creating excellent adhesion between the membrane and wet Concrete or Shotcrete. Aussie Skin 560G is an approved methane/VOC barrier.