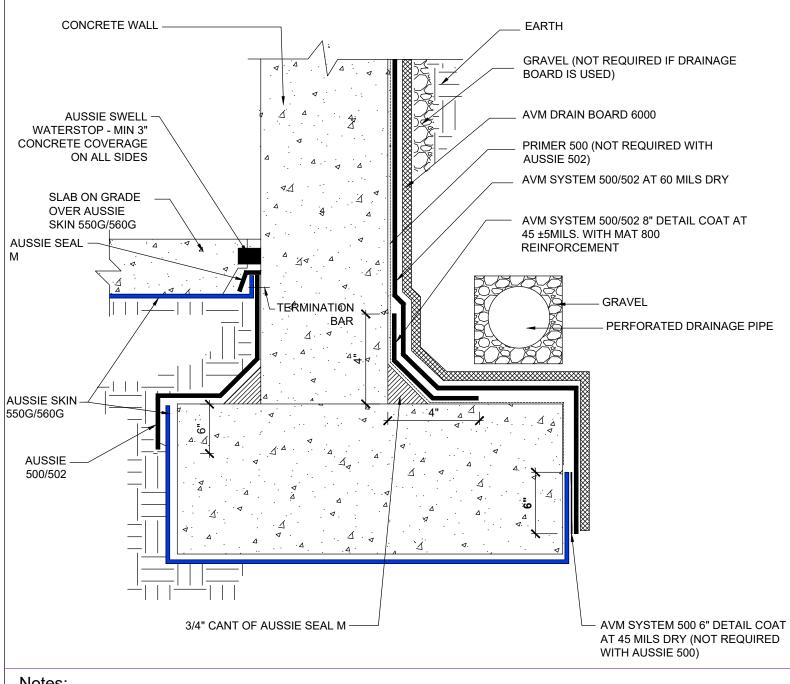

AVM-0550G\_0560G-0002

AVM System 550G/0560G

Slab on Grade over Aussie Skin, Concrete Walls (500/502)

AVM Industries, Inc. 8245 Remmet Ave, Canoga Park, CA 91304

Quality Waterproofing Products

888.414.1041 818.888.0050 www.avmindustries.com