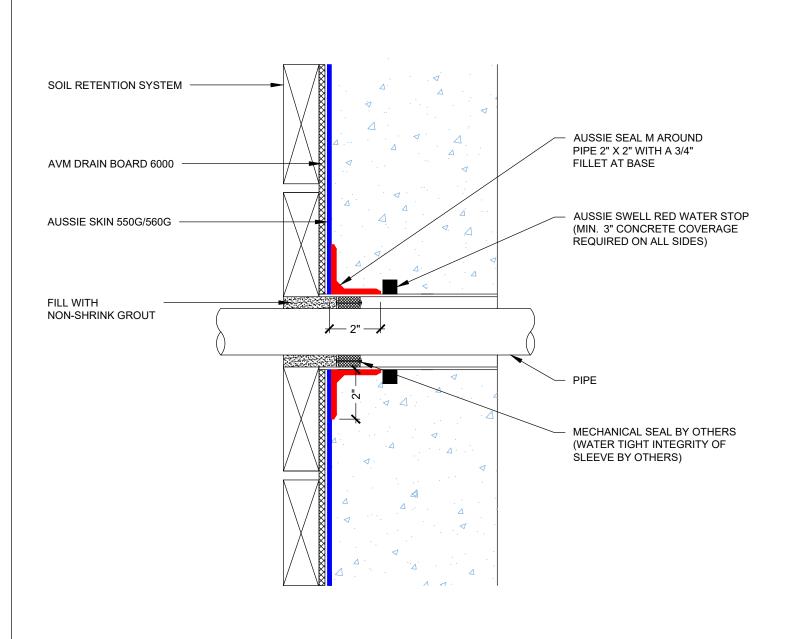

AVM Industries, Inc. 8245 Remmet Ave, Canoga Park, CA 91304

Quality Waterproofing Products

888.414.1041 818.888.0050 www.avmindustries.com

FILE NAME: 0550G\_0560G-2630

- 1. Aussie Skin 550G and 560G are Heavy Duty, Easy to Install, Puncture Resistant Sheet Waterproofing Membranes with added technologies creating excellent adhesion between the membrane and wet Concrete or Shotcrete. Aussie Skin 560G is an approved methane/VOC barrier.
- 2. Steel must be clean and rust free prior to applying Aussie Seal M.
- 3. Aussie Skin target sheet only necessary if field sheet is not cut tightly around pipe with gaps >1/4"