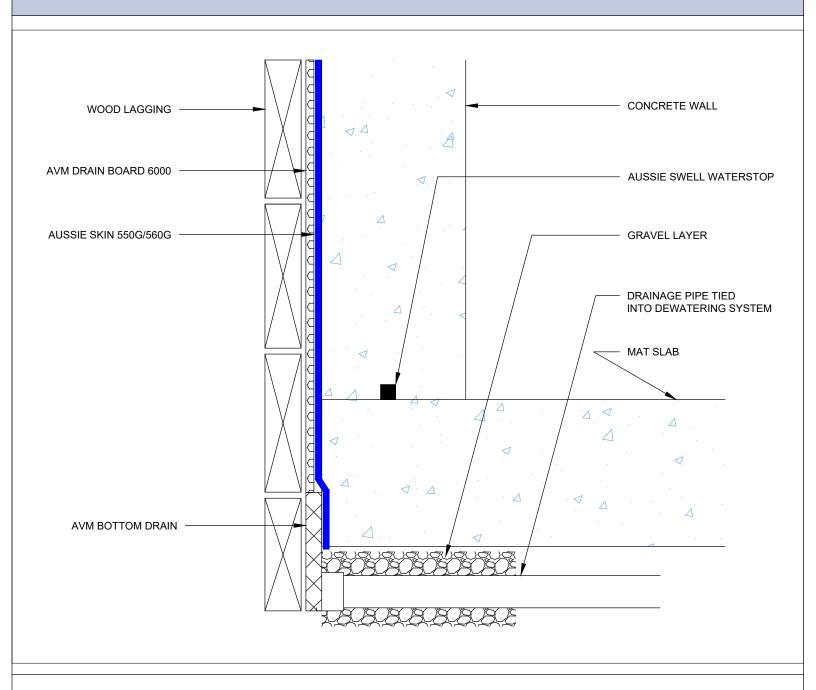

AVM Industries, Inc. 8245 Remmet Ave, Canoga Park, CA 91304

Quality Waterproofing Products

888.414.1041 818.888.0050 www.avmindustries.com

FILE NAME: 0550G\_0560G-1230

DETAIL #: 0550G\_0560G-1240

AVM System 550G/560G

Typical Lagging Wall Metal Sheet Pile with Plywood Single Layer System

# Notes:

1. Aussie Skin 550G and 560G are Heavy Duty, Easy to Install, Puncture Resistant Sheet Waterproofing Membranes with added technologies creating excellent adhesion between the membrane and wet Concrete or Shotcrete. Aussie Skin 560G is an approved methane/VOC barrier.