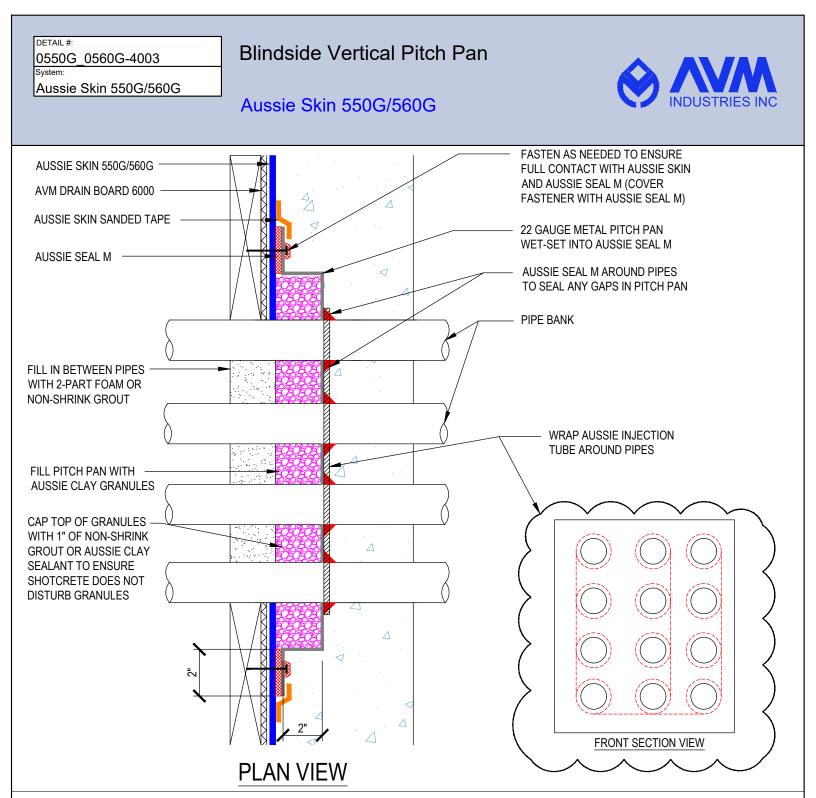

## FILE NAME: 0550G\_0560G-4003

```
Notes:
```

1. Aussie Skin 550G and 560G are Heavy Duty, Easy to Install, Puncture Resistant Sheet Waterproofing Membranes with added technologies creating excellent adhesion between the membrane and wet Concrete or Shotcrete. Aussie Skin 560G is an approved methane/VOC barrier.