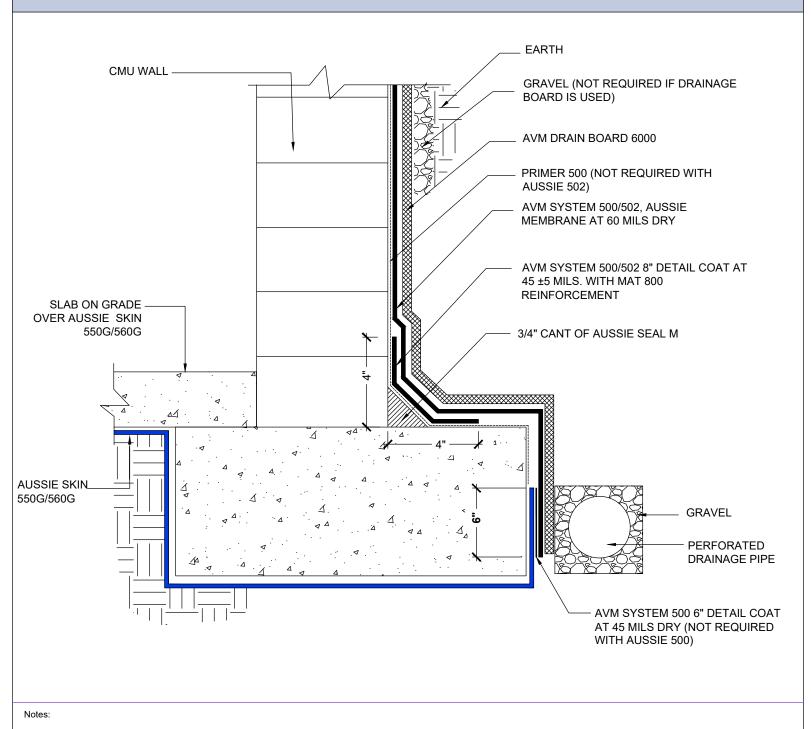

AVM Industries, Inc. 8245 Remmet Ave, Canoga Park, CA 91304

Quality Waterproofing Products

888.414.1041 818.888.0050 www.avmindustries.com

FILE NAME: 0550G\_0560G-0006

AVM System 550G/560G

Slab on Grade over Aussie Skin, CMU (Block) Walls (500/502)

adhesion between the membrane and wet Concrete or Shotcrete. Aussie Skin 560G is an approved methane/VOC barrier.

AVM Industries, Inc. 8245 Remmet Ave, Canoga Park, CA 91304

**Quality Waterproofing Products** 