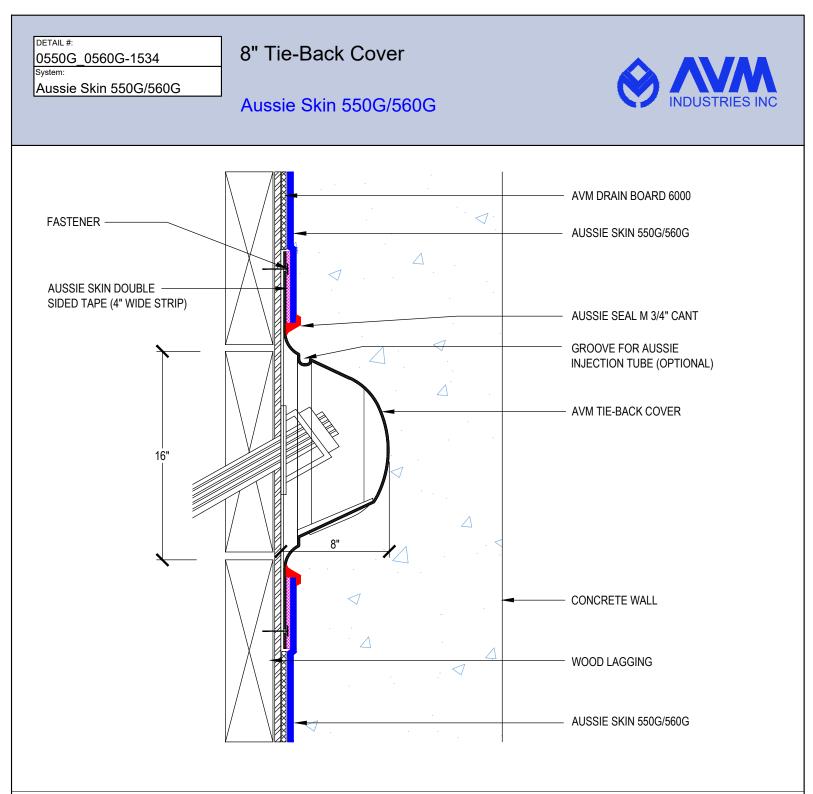

AVM Industries, Inc. 8245 Remmet Ave, Canoga Park, CA 91304

Quality Waterproofing Products

888.414.1041 818.888.0050 www.avmindustries.com

FILE NAME: 0550G\_0560G-1534

1. Aussie Skin 550G and 560G are Heavy Duty, Easy to Install, Puncture Resistant Sheet Waterproofing Membranes with added technologies creating excellent adhesion between the membrane and wet Concrete or Shotcrete. Aussie Skin 560G is an approved methane/VOC barrier.