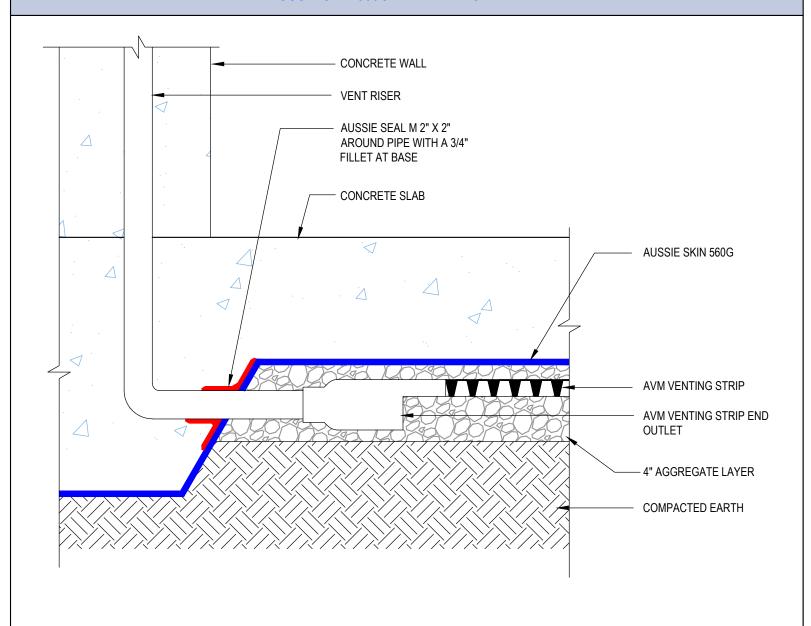

DETAIL #: 0560G-0101-M System: Aussie Skin 560G

## AVM Methane Gas Venting System End Outlet Connector

## AVM AUSSIE SKIN 560G - METHANE ONLY

## Notes:

- 1. Aussie Skin 56G0 is a Methane and Shotcete Approved Heavy Duty, Easy to Install, Puncture Resistant Sheet Waterproofing Membrane with added technologies creating excellent adhesion between the membrane and wet Concrete or Shot-Crete.
- 2. All surfaces must be clean and sound before installing the lap joints. (Remove excess sand before applying double sided tape)
- 3. See details AVM-560G-6000, AVM-560G-6004, and AVM-560G-6010 for Aussie Skin Lap Details