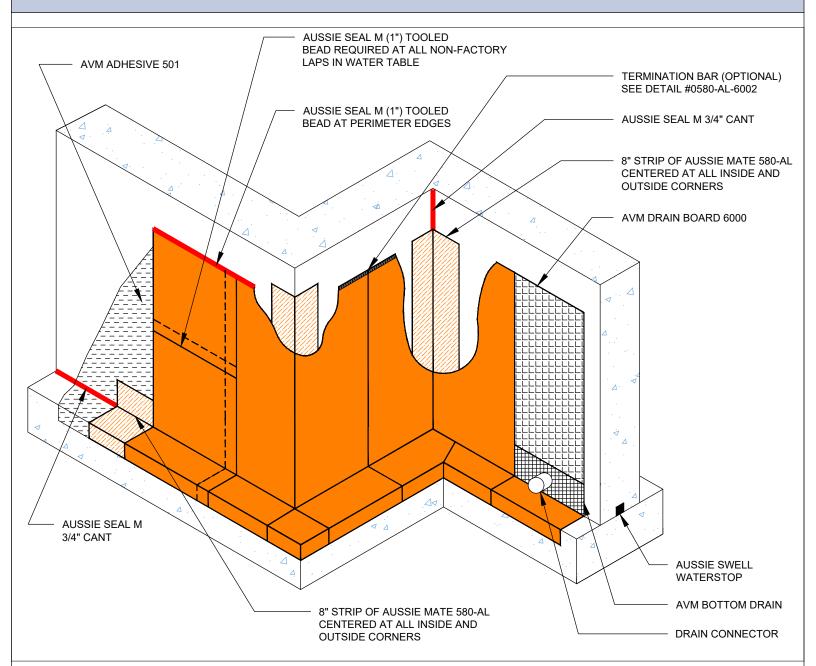

DETAIL#: 0580-AL-0001

Aussie Mate 580-AL

## **Backfilled Walls Overview**

## **AVM AUSSIE MATE 580-AL**

## Notes:

- 1. Aussie Mate 580-AL is an LARR approved Waterproofing membrane and Methane Barrier.
- 2. Aussie Mate 580-AL is a UV stable, heavy duty bituminous sheet membrane with aluminum protection layer for Below-Grade waterproofing applications and is available in a 60 mil or 80 mil thickness. Aussie Mate 580-AL may also be used as a methane and/or vapor barrier under horizontal slabs on grade.
- 3. All Aussie Mate overlaps must be minimum 2-1/2" See "Lapping Details" for more information