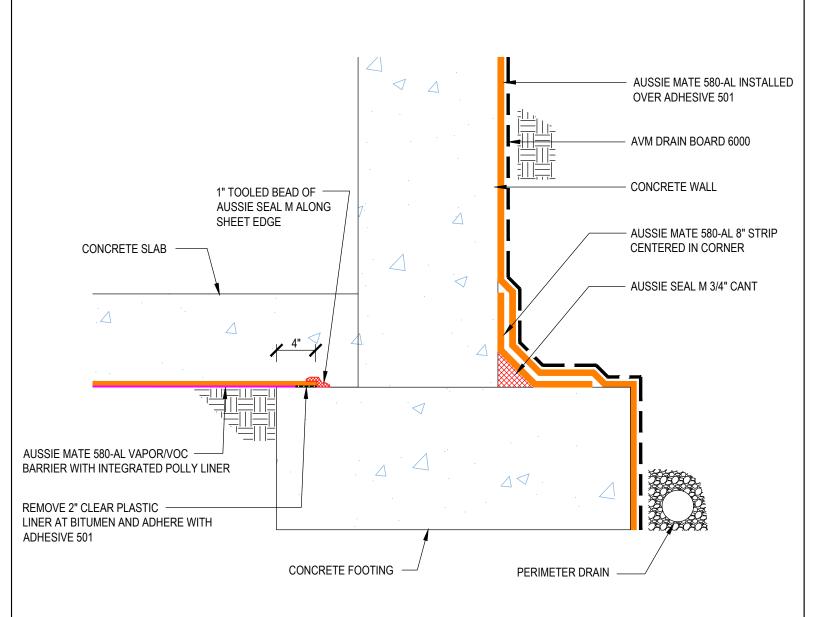

DETAIL #:
0580-AL-0002
System:
Aussie Mate 580-AL

## **AVM AUSSIE MATE 580-AL**

## Notes:

- 1. Aussie Mate 580-AL is an LARR approved Waterproofing membrane and Methane Barrier.
- 2. Aussie Mate 580-AL is a UV stable, heavy duty bituminous sheet membrane with aluminum protection layer for Below-Grade waterproofing applications and is available in a 60 mil or 80 mil thickness. Aussie Mate 580-AL may also be used as a methane and/or vapor barrier under horizontal slabs on grade.
- 3. All Aussie Mate overlaps must be minimum 2-1/2" See "Lapping Details" for more information
- 4. When installed under slab do not remove integrated poly liner (release liner).