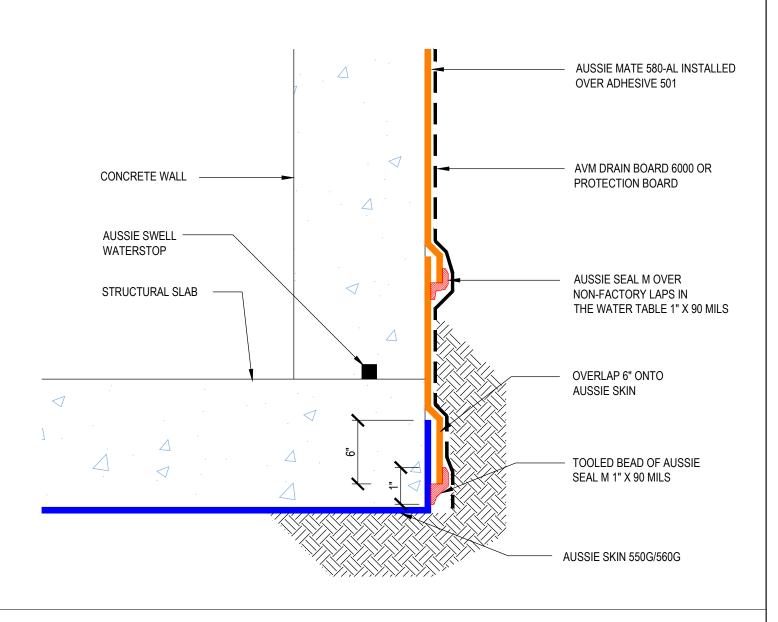

DETAIL #:
0580-AL-0006
System:
Aussie Mate 580-AL

## Transition to Aussie Skin Flush Footing

## **AVM AUSSIE MATE 580-AL**

## Notes:

- 1. Aussie Mate 580-AL is an LARR approved Waterproofing membrane and Methane Barrier.
- 2. Aussie Mate 580-AL is a UV stable, heavy duty bituminous sheet membrane with aluminum protection layer for Below-Grade waterproofing applications and is available in a 60 mil or 80 mil thickness. Aussie Mate 580-AL may also be used as a methane and/or vapor barrier under horizontal slabs on grade.
- 3. All Aussie Mate overlaps must be minimum 2-1/2" See "Lapping Details" for more information