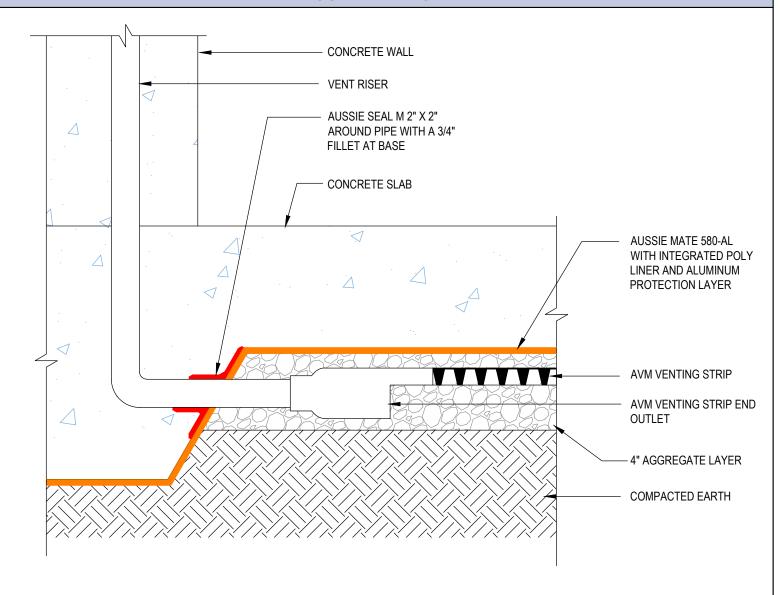

DETAIL #:
0580-AL-0101-M
System:
Aussie Mate 580-AL Methane

## AVM Methane Gas Venting System End Outlet Connector

AVM AUSSIE MATE 580-AL METHANE / VOC BARRIER ONLY

## INSTALL AUSSIE MATE 580-AL WITH ALUMINUM SIDE FACING INSTALLER

## Notes:

- 1. Aussie Mate 580-AL is an LARR approved Waterproofing membrane and Methane Barrier.
- 2. Aussie Mate 580-AL is a UV stable, heavy duty bituminous sheet membrane with aluminum protection layer for Below-Grade waterproofing applications and is available in a 60 mil or 80 mil thickness. Aussie Mate 580-AL may also be used as a methane and/or vapor barrier under horizontal slabs on grade.
- 3. All Aussie Mate overlaps must be minimum 2-1/2" See "Lapping Details" for more information
- 4. When installed under slab do not remove integrated poly liner (release liner).
- 5. Shown without protection. Consult with Methane Engineer for membrane protection requirements.