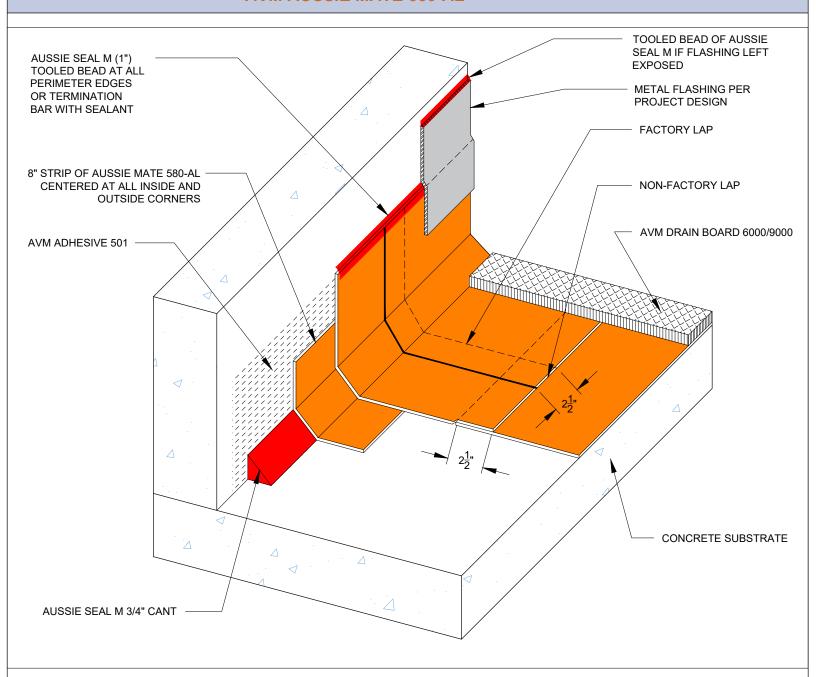

DETAIL #: 0580-AL-1102

Aussie Mate

AVM System 580

## **Deck to Wall Transition**

## **AVM AUSSIE MATE 580-AL**

## Notes:

- 1. Aussie Mate 580-AL is an LARR approved Waterproofing membrane and Methane Barrier.
- 2. Aussie Mate 580-AL is a UV stable, heavy duty bituminous sheet membrane with aluminum protection layer for Below-Grade waterproofing applications and is available in a 60 mil or 80 mil thickness. Aussie Mate 580-AL may also be used as a methane and/or vapor barrier under horizontal slabs on grade.