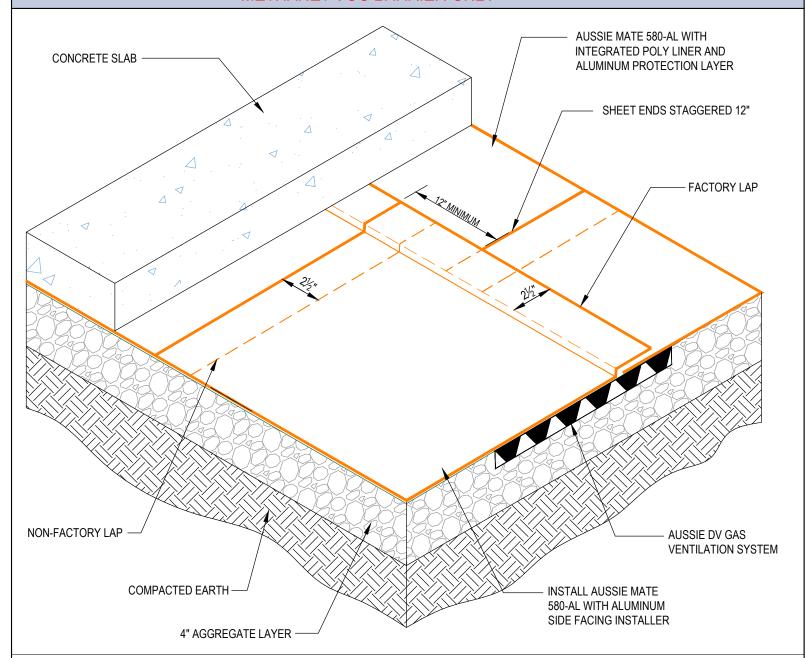

DETAIL #:

0580-AL-4001-M
System:

Aussie Mate 580-AL Methane

## Typical Under Slab Assembly Compacted Earth

AVM AUSSIE MATE 580-AL METHANE / VOC BARRIER ONLY

## Notes:

- 1. Aussie Mate 580-AL is an LARR approved Waterproofing membrane and Methane Barrier.
- 2. Aussie Mate 580-AL is a UV stable, heavy duty bituminous sheet membrane with aluminum protection layer for Below-Grade waterproofing applications and is available in a 60 mil or 80 mil thickness. Aussie Mate 580-AL may also be used as a methane and/or vapor barrier under horizontal slabs on grade.
- 3. All Aussie Mate overlaps must be minimum 2-1/2" See "Lapping Details" for more information
- 4. When installed under slab do not remove integrated poly liner (release liner).
- 5. Shown without protection. Consult with Methane Engineer for membrane protection requirements.