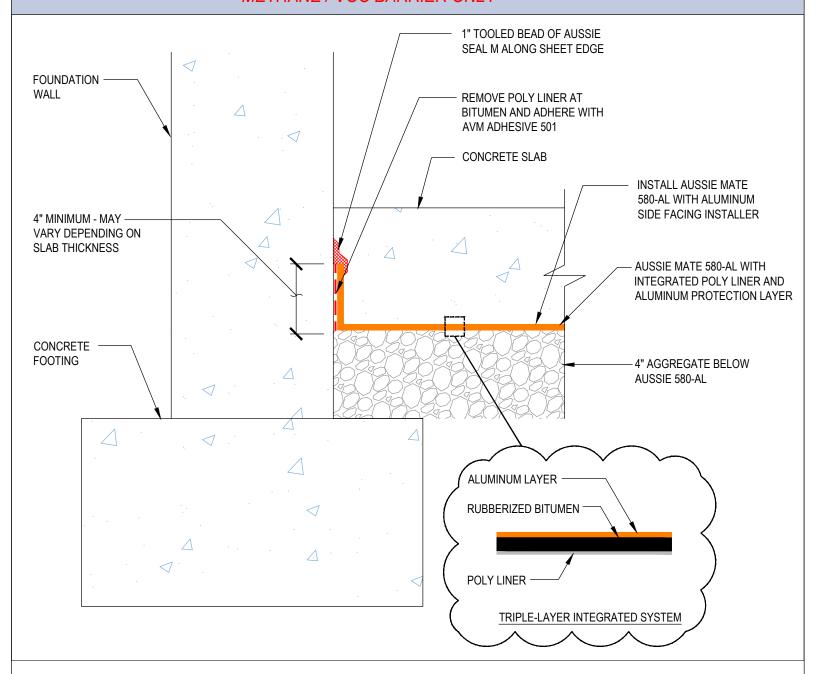

DETAIL #: 0580-AL-4018-M System:

Aussie Mate 580-AL Methane

## **Typical Vertical Membrane Termination**

## AVM AUSSIE MATE 580-AL METHANE / VOC BARRIER ONLY

## Notes:

- 1. Aussie Mate 580-AL is an LARR approved Waterproofing membrane and Methane Barrier.
- 2. Aussie Mate 580-AL is a UV stable, heavy duty bituminous sheet membrane with aluminum protection layer for Below-Grade waterproofing applications and is available in a 60 mil or 80 mil thickness. Aussie Mate 580-AL may also be used as a methane and/or vapor barrier under horizontal slabs on grade.
- 3. All Aussie Mate overlaps must be minimum 2-1/2" See "Lapping Details" for more information
- 4. When installed under slab do not remove integrated poly liner (release liner).
- 5. Shown without protection. Consult with Methane Engineer for membrane protection requirements.