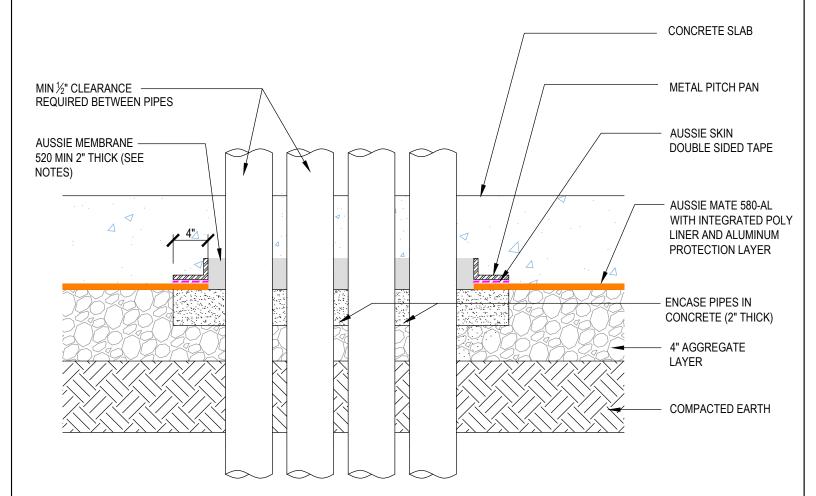

DETAIL #: 0580-AL-6710-M

Aussie Mate 580-AL Methane

## Multiple Pipe Bank Pitch Pan

AVM AUSSIE MATE 580-AL

METHANE / VOC BARRIER ONLY

## INSTALL AUSSIE MATE 580-AL WITH ALUMINUM SIDE FACING INSTALLER

## Notes

- 1. Aussie Mate 580-AL is an LARR approved Waterproofing membrane and Methane Barrier.
- 2. Aussie Mate 580-AL is a UV stable, heavy duty bituminous sheet membrane with aluminum protection layer for Below-Grade waterproofing applications and is available in a 60 mil or 80 mil thickness. Aussie Mate 580-AL may also be used as a methane and/or vapor barrier under horizontal slabs on grade.
- 3. All Aussie Mate overlaps must be minimum 2-1/2" See "Lapping Details" for more information
- 4. When installed under slab do not remove integrated poly liner (release liner).
- 5. Shown without protection. Consult with Methane Engineer for membrane protection requirements.
- 6. Aussie Membrane 520 must be cured prior to concrete placement, which may take up to 72 hours. Please consult AVM if scheduling does not allow this.