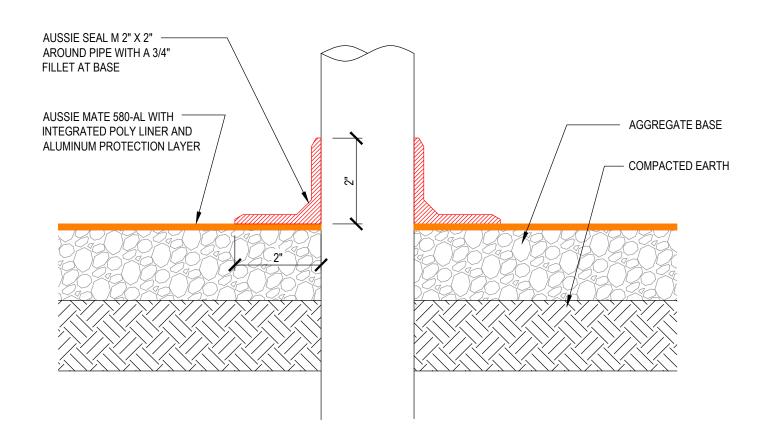

DETAIL #:

0580-AL-6712-M

System

Aussie Mate 580-AL Methane

## **Vertical Pipe Penetration**

AVM AUSSIE MATE 580-AL

METHANE / VOC BARRIER ONLY

## INSTALL AUSSIE MATE 580-AL WITH ALUMINUM SIDE FACING INSTALLER

## Notes

- 1. Aussie Mate 580-AL is an LARR approved Waterproofing membrane and Methane Barrier.
- 2. Aussie Mate 580-AL is a UV stable, heavy duty bituminous sheet membrane with aluminum protection layer for Below-Grade waterproofing applications and is available in a 60 mil or 80 mil thickness. Aussie Mate 580-AL may also be used as a methane and/or vapor barrier under horizontal slabs on grade.
- 3. All Aussie Mate overlaps must be minimum 2-1/2" See "Lapping Details" for more information
- 4. When installed under slab do not remove integrated poly liner (release liner).
- 5. Shown without protection. Consult with Methane Engineer for membrane protection requirements.