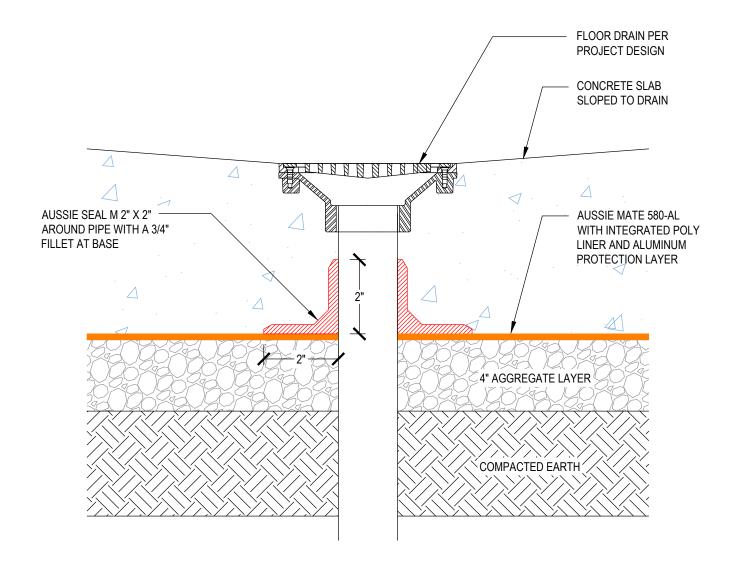

## Typical Floor Drain

INDUSTRIES INC

AVM AUSSIE MATE 580-AL

METHANE / VOC BARRIER ONLY

## INSTALL AUSSIE MATE 580-AL WITH ALUMINUM SIDE FACING INSTALLER

## Notes:

- 1. Aussie Mate 580-AL is an LARR approved Waterproofing membrane and Methane Barrier.
- 2. Aussie Mate 580-AL is a UV stable, heavy duty bituminous sheet membrane with aluminum protection layer for Below-Grade waterproofing applications and is available in a 60 mil or 80 mil thickness. Aussie Mate 580-AL may also be used as a methane and/or vapor barrier under horizontal slabs on grade.
- 3. All Aussie Mate overlaps must be minimum 2-1/2" See "Lapping Details" for more information
- 4. When installed under slab do not remove integrated poly liner (release liner).
- 5. Shown without protection. Consult with Methane Engineer for membrane protection requirements.