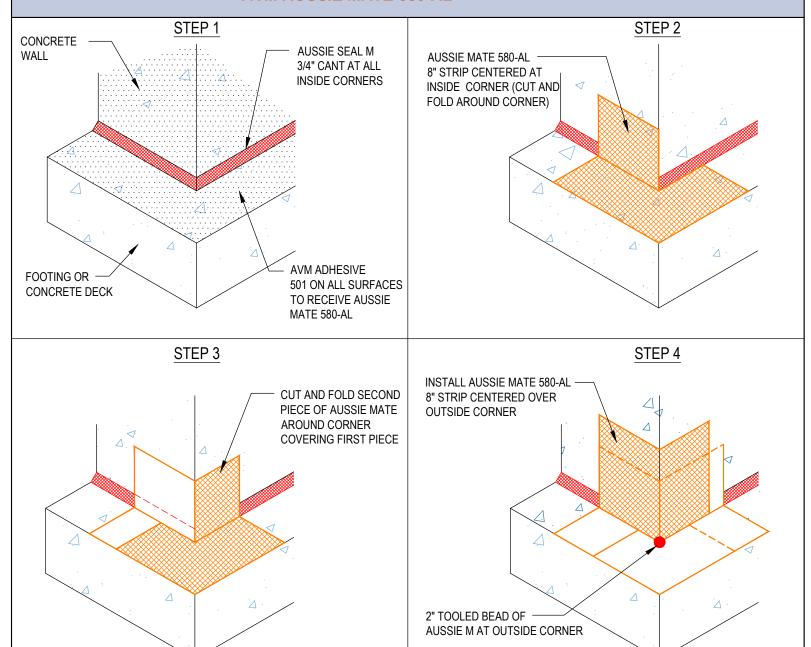

DETAIL#: 0580-AL-7006 Systam: Aussie Mate 580-AL

## **Outside Corner**

## **AVM AUSSIE MATE 580-AL**

## Notes:

- 1. Aussie Mate 580-AL is an LARR approved Waterproofing membrane and Methane Barrier.
- 2. Aussie Mate 580-AL is a UV stable, heavy duty bituminous sheet membrane with aluminum protection layer for Below-Grade waterproofing applications and is available in a 60 mil or 80 mil thickness. Aussie Mate 580-AL may also be used as a methane and/or vapor barrier under horizontal slabs on grade.
- 3. All Aussie Mate overlaps must be minimum 2-1/2" See "Lapping Details" for more information