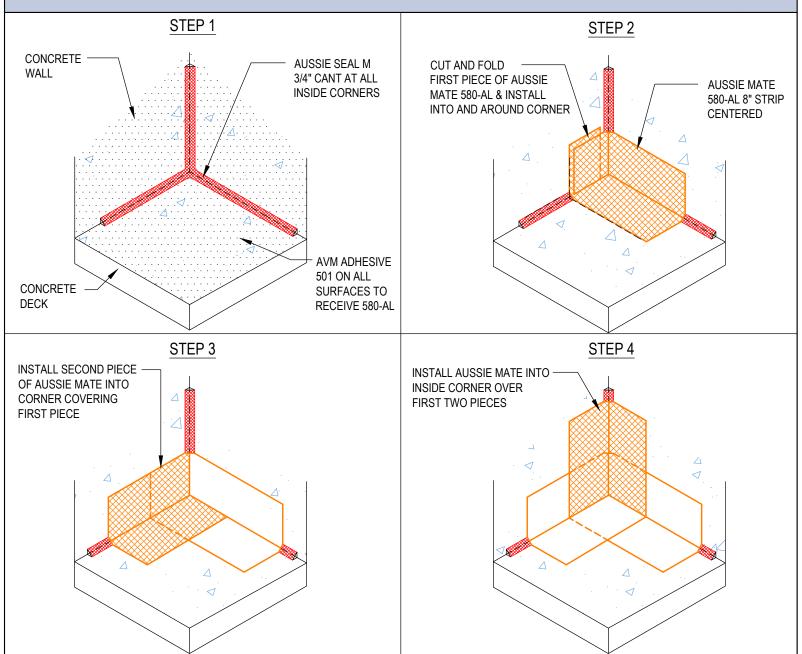

DETAIL #:

0580-AL-7008
System:
Aussie Mate 580-AL

## **Inside Corner**

## **AVM AUSSIE MATE 580-AL**

## Notes:

- 1. Aussie Mate 580-AL is an LARR approved Waterproofing membrane and Methane Barrier.
- 2. Aussie Mate 580-AL is a UV stable, heavy duty bituminous sheet membrane with aluminum protection layer for Below-Grade waterproofing applications and is available in a 60 mil or 80 mil thickness. Aussie Mate 580-AL may also be used as a methane and/or vapor barrier under horizontal slabs on grade.
- 3. All Aussie Mate overlaps must be minimum 2-1/2" See "Lapping Details" for more information