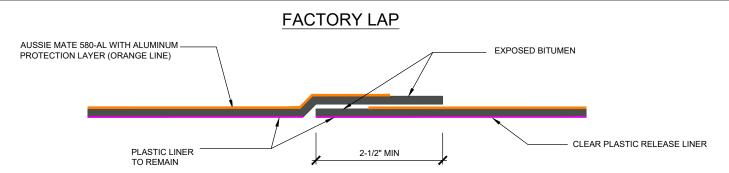

DETAIL #: 0580-AL-7002-M

Aussie Mate 580-AL Methane

## Standard Overlap

## AVM AUSSIE MATE 580-AL METHANE / VOC BARRIER ONLY

Important Note: When installing the "Factory Lap", The Installation procedure should be as follows:

- 1. Before bonding the next layer of Aussie Mate 580-AL to an existing layer, Remove both clear plastic films from the factory laps (Where the aluminum protection layer ends and the 2-1/2" release liner on the bitumen side of the 2nd sheet)
- 2. Make sure surfaces are clean before bonding overlaps.
- 4. Install the next sheet of Aussie Mate 580-AL with a minimum 2-1/2" overlap.
- 5. Roll the steel roller over the lap several times while applying pressure to ensure proper adhesion.
- 6. In cold weather, using heat gun will improve adhesion.