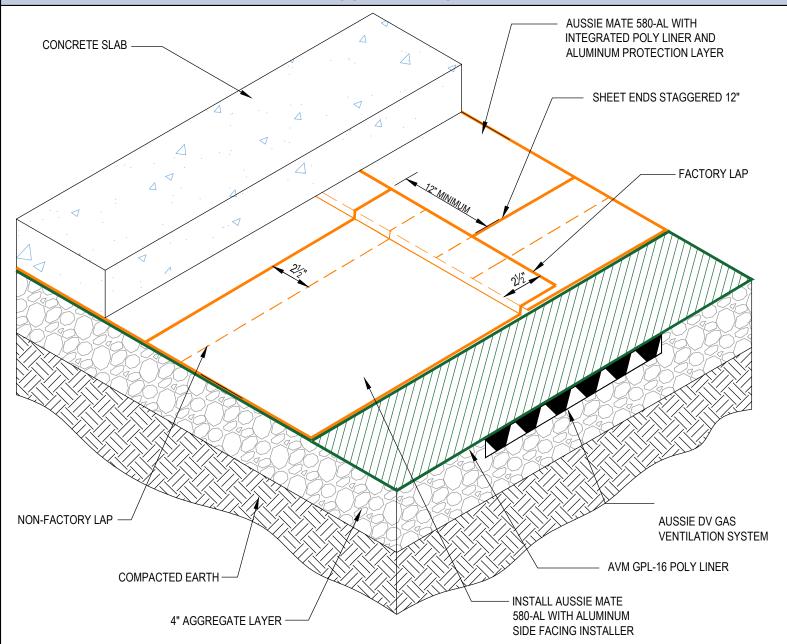

DETAIL#:
0580-AL-4011-M
System:
Aussie Mate 580-AL Methane

# Under Slab Assembly over Severely Contaminated Earth

AVM AUSSIE MATE 580-AL METHANE / VOC BARRIER ONLY

- 1. Aussie Mate 580-AL is an LARR approved Waterproofing membrane and Methane Barrier.
- 2. Aussie Mate 580-AL is a UV stable, heavy duty bituminous sheet membrane with aluminum protection layer for Below-Grade waterproofing applications and is available in a 60 mil or 80 mil thickness. Aussie Mate 580-AL may also be used as a methane and/or vapor barrier under horizontal slabs on grade.
- 3. All Aussie Mate overlaps must be minimum 2-1/2" See "Lapping Details" for more information
- 4. When installed under slab do not remove integrated poly liner (release liner).
- 5. Shown without protection. Consult with Methane Engineer for membrane protection requirements.