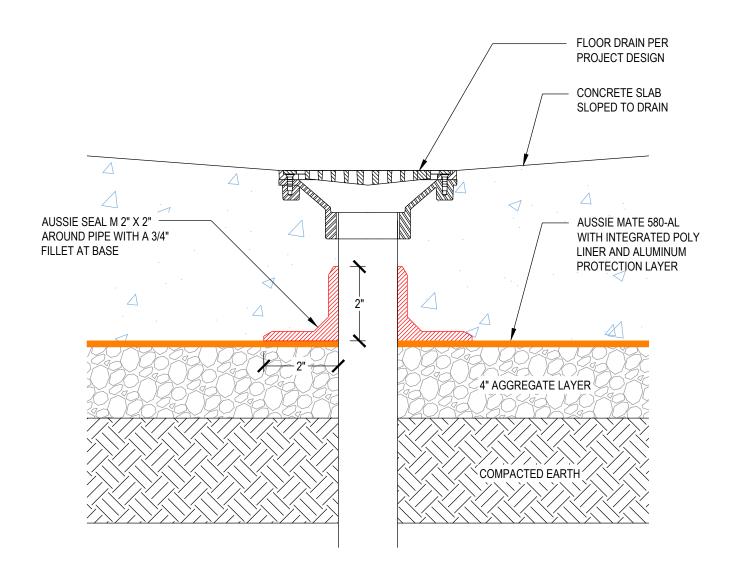

# Typical Floor Drain

**NOTICE INC** 

AVM AUSSIE MATE 580-AL

METHANE / VOC BARRIER ONLY