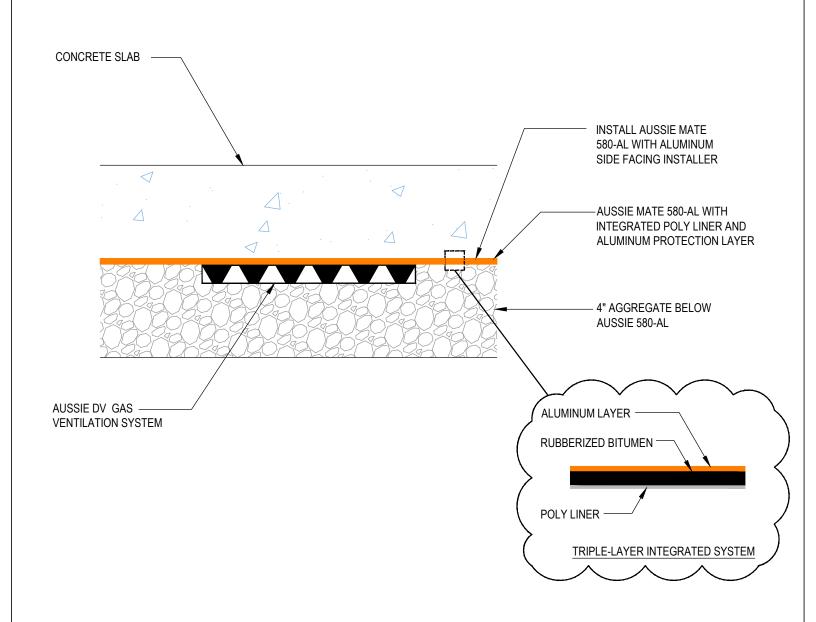

# Typical Under Slab Assembly Compacted Earth

AVM AUSSIE MATE 580-AL METHANE / VOC BARRIER ONLY

- 1. Aussie Mate 580-AL is an LARR approved Waterproofing membrane and Methane Barrier.
- 2. Aussie Mate 580-AL is a UV stable, heavy duty bituminous sheet membrane with aluminum protection layer for Below-Grade waterproofing applications and is available in a 60 mil or 80 mil thickness. Aussie Mate 580-AL may also be used as a methane and/or vapor barrier under horizontal slabs on grade.
- 3. All Aussie Mate overlaps must be minimum 2-1/2" See "Lapping Details" for more information
- 4. When installed under slab do not remove integrated poly liner (release liner).
- 5. Shown without protection. Consult with Methane Engineer for membrane protection requirements.