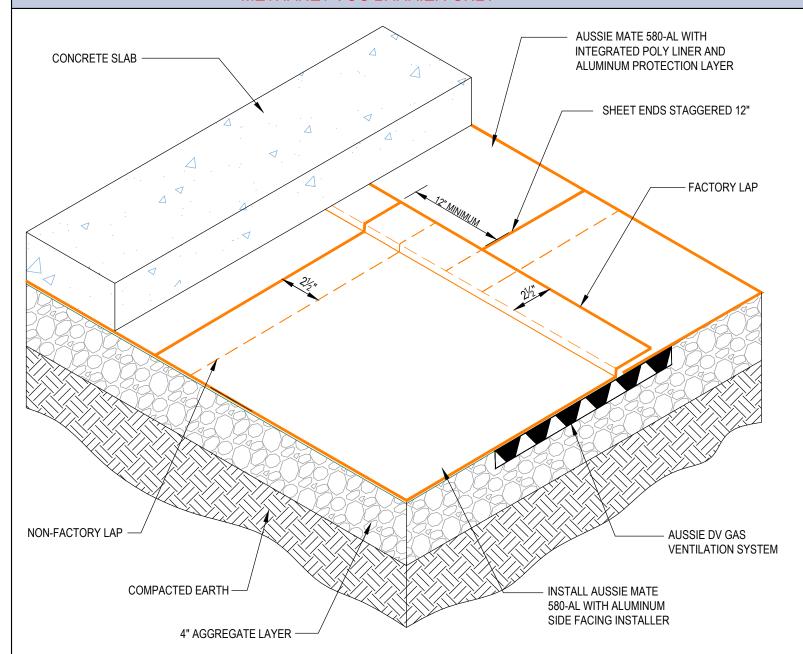

DETAIL#:
0580-AL-4001-M
System:
Aussie Mate 580-AL Methane

# Typical Under Slab Assembly Compacted Earth

AVM AUSSIE MATE 580-AL METHANE / VOC BARRIER ONLY

- 1. Aussie Mate 580-AL is an LARR approved Waterproofing membrane and Methane Barrier.
- 2. Aussie Mate 580-AL is a UV stable, heavy duty bituminous sheet membrane with aluminum protection layer for Below-Grade waterproofing applications and is available in a 60 mil or 80 mil thickness. Aussie Mate 580-AL may also be used as a methane and/or vapor barrier under horizontal slabs on grade.
- 3. All Aussie Mate overlaps must be minimum 2-1/2" See "Lapping Details" for more information
- 4. When installed under slab do not remove integrated poly liner (release liner).
- 5. Shown without protection. Consult with Methane Engineer for membrane protection requirements.