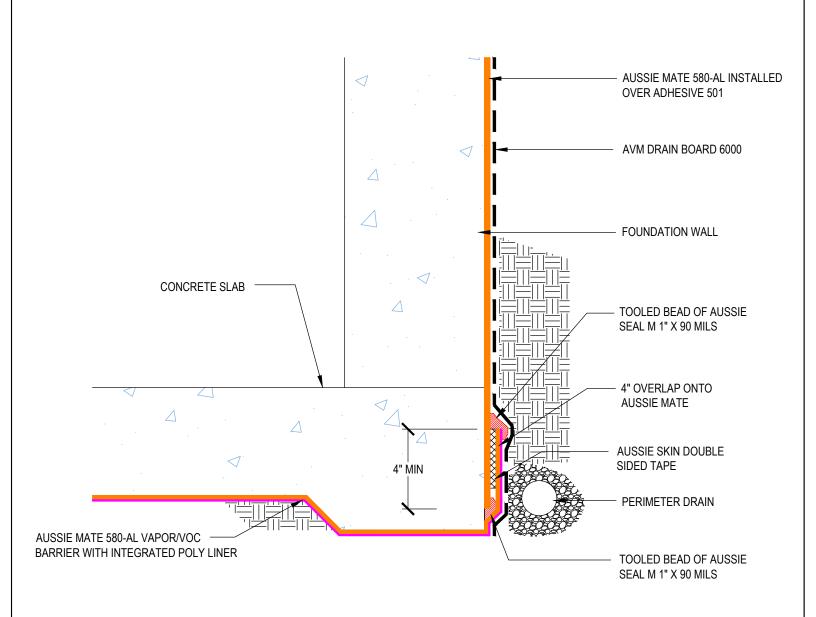

DETAIL #:
0580-AL-0004
System:
Aussie Mate 580-AL

# Transition to Vapor Barrier Flush Footing

## **AVM AUSSIE MATE 580-AL**

- 1. Aussie Mate 580-AL is an LARR approved Waterproofing membrane and Methane Barrier.
- 2. Aussie Mate 580-AL is a UV stable, heavy duty bituminous sheet membrane with aluminum protection layer for Below-Grade waterproofing applications and is available in a 60 mil or 80 mil thickness. Aussie Mate 580-AL may also be used as a methane and/or vapor barrier under horizontal slabs on grade.
- 3. All Aussie Mate overlaps must be minimum 2-1/2" See "Lapping Details" for more information
- 4. When installed under slab do not remove integrated poly liner (release liner).