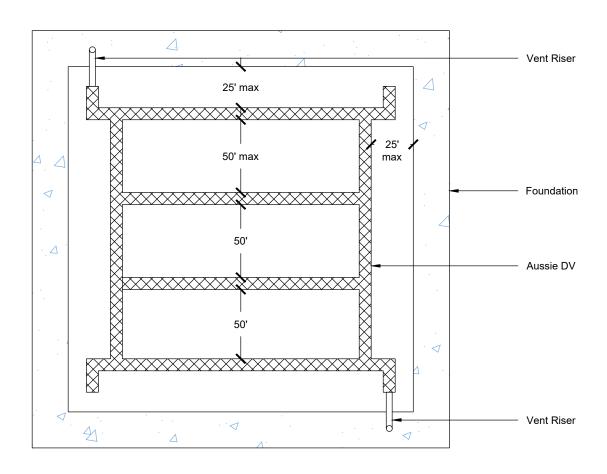

## Aussie DV Vent Layout - Plan View

# AVM AUSSIE MATE 580-AL METHANE / VOC BARRIER ONLY

- 1. Aussie Mate 580-AL is an LARR approved Waterproofing membrane and Methane Barrier.
- 2. Aussie Mate 580-AL is a UV stable, heavy duty bituminous sheet membrane with aluminum protection layer for Below-Grade waterproofing applications and is available in a 60 mil or 80 mil thickness. Aussie Mate 580-AL may also be used as a methane and/or vapor barrier under horizontal slabs on grade.
- 3. All Aussie Mate overlaps must be minimum 2-1/2" See "Lapping Details" for more information
- 4. When installed under slab do not remove integrated poly liner (release liner).