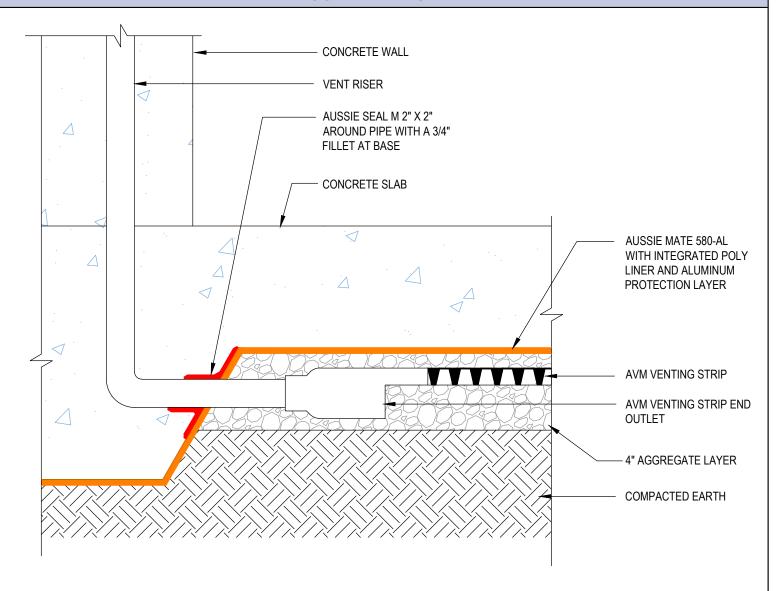

DETAIL#:
0580-AL-0101-M
System:
Aussie Mate 580-AL Methane

# AVM Methane Gas Venting System End Outlet Connector

AVM AUSSIE MATE 580-AL METHANE / VOC BARRIER ONLY

## INSTALL AUSSIE MATE 580-AL WITH ALUMINUM SIDE FACING INSTALLER

## Notes:

- 1. Aussie Mate 580-AL is an LARR approved Waterproofing membrane and Methane Barrier.
- 2. Aussie Mate 580-AL is a UV stable, heavy duty bituminous sheet membrane with aluminum protection layer for Below-Grade waterproofing applications and is available in a 60 mil or 80 mil thickness. Aussie Mate 580-AL may also be used as a methane and/or vapor barrier under horizontal slabs on grade.
- 3. All Aussie Mate overlaps must be minimum 2-1/2" See "Lapping Details" for more information
- 4. When installed under slab do not remove integrated poly liner (release liner).
- 5. Shown without protection. Consult with Methane Engineer for membrane protection requirements.