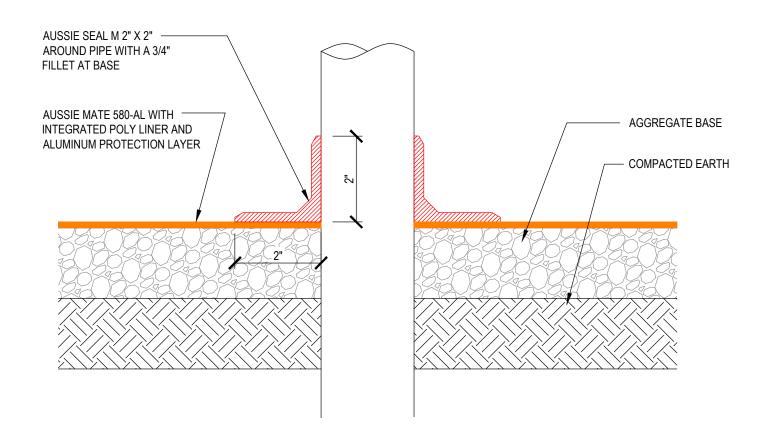

# **Vertical Pipe Penetration**

AVM AUSSIE MATE 580-AL

METHANE / VOC BARRIER ONLY