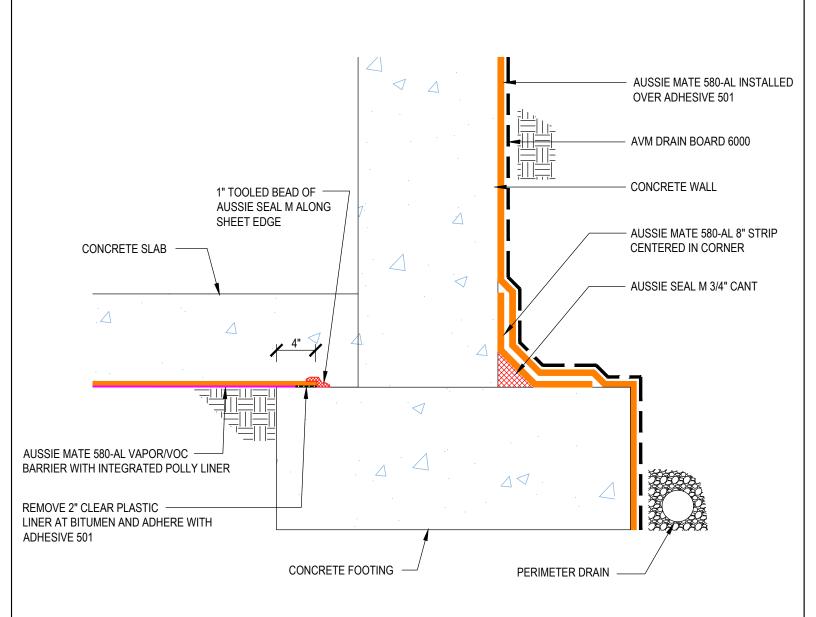

DETAIL #:
0580-AL-0004
System:
Aussie Mate 580-AL

# Transition to Vapor Barrier Flush Footing

## **AVM AUSSIE MATE 580-AL**

- 1. Aussie Mate 580-AL is an LARR approved Waterproofing membrane and Methane Barrier.
- 2. Aussie Mate 580-AL is a UV stable, heavy duty bituminous sheet membrane with aluminum protection layer for Below-Grade waterproofing applications and is available in a 60 mil or 80 mil thickness. Aussie Mate 580-AL may also be used as a methane and/or vapor barrier under horizontal slabs on grade.
- 3. All Aussie Mate overlaps must be minimum 2-1/2" See "Lapping Details" for more information
- 4. When installed under slab do not remove integrated poly liner (release liner).