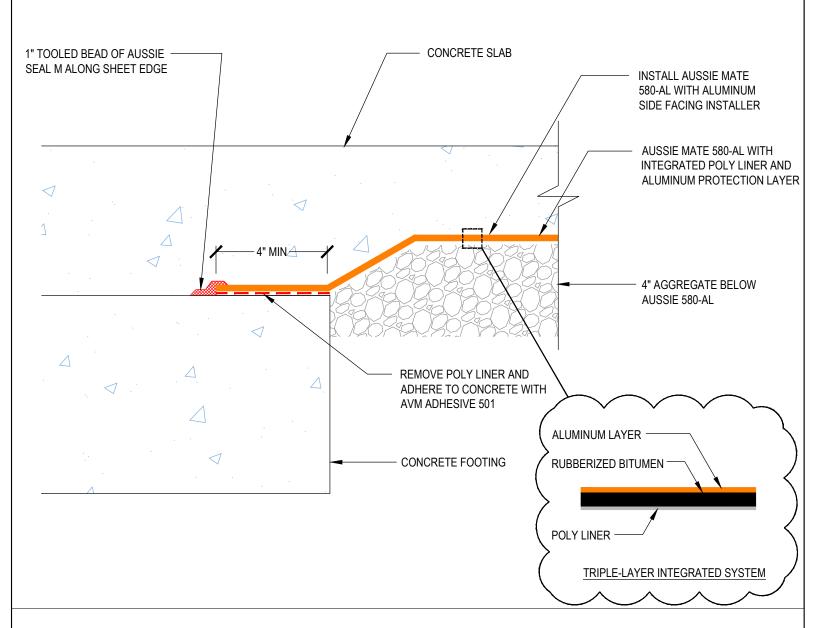

DETAIL #:

0580-AL-4016-M

Syster

Aussie Mate 580-AL Methane

# Typical Horizontal Membrane Termination

INDUSTRIES INC

AVM AUSSIE MATE 580-AL
METHANE / VOC BARRIER ONLY