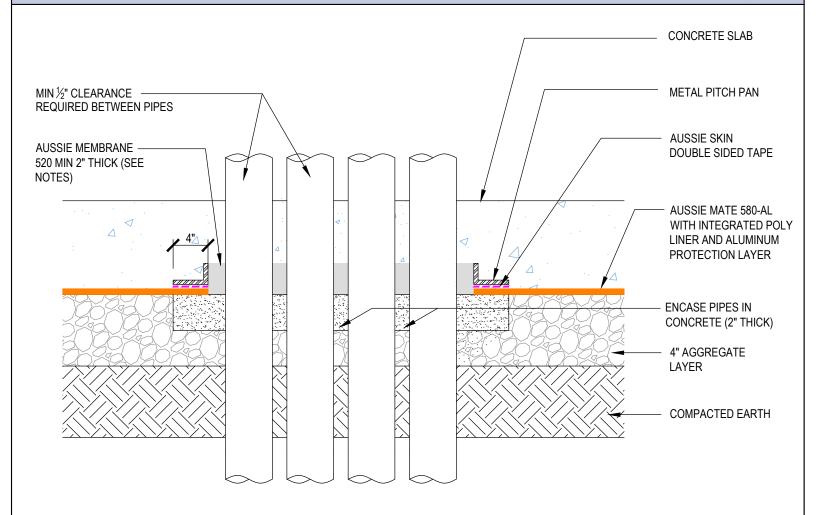

# Multiple Pipe Bank Pitch Pan

AVM AUSSIE MATE 580-AL

METHANE / VOC BARRIER ONLY