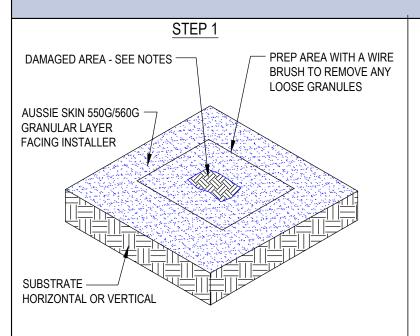

DETAIL #:

0550G\_0560G-8002

System

Aussie Skin 550G/560G

## Repair Procedure for Large Areas of Damage - Sanded Side

Aussie Skin 550G/560G

## Notes:

- 1. Aussie Skin 550G and 560G are Heavy Duty, Easy to Install, Puncture Resistant Sheet Waterproofing Membranes with added technologies creating excellent adhesion between the membrane and wet Concrete or Shotcrete. Aussie Skin 560G is an approved methane/VOC barrier.
- 2. This repair procedure is intended for large areas of damage (cutout areas, misplaced penetrations, etc.). Please refer to AVM Detail 0550G/0560G-8004 for repair procedures for small cuts and punctures.