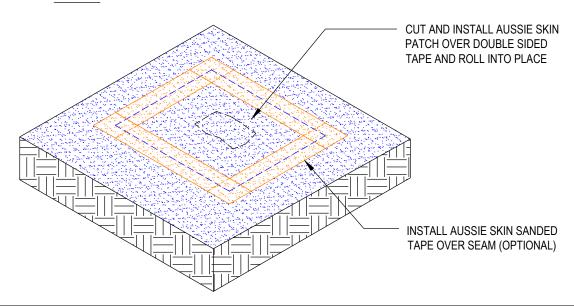

DETAIL #:

0550G\_0560G-8002

System

Aussie Skin 550G/560G

## Repair Procedure for Large Areas of Damage - Sanded Side

Aussie Skin 550G/560G







## STEP 3



## Notes:

- 1. Aussie Skin 550G and 560G are Heavy Duty, Easy to Install, Puncture Resistant Sheet Waterproofing Membranes with added technologies creating excellent adhesion between the membrane and wet Concrete or Shotcrete. Aussie Skin 560G is an approved methane/VOC barrier.
- 2. This repair procedure is intended for large areas of damage (cutout areas, misplaced penetrations, etc.). Please refer to AVM Detail 0550G/0560G-8004 for repair procedures for small cuts and punctures.

AVM Industries, Inc. 8245 Remmet Ave, Canoga Park, CA 91304 888.414.1041 818.888.0050 www.avmindustries.com