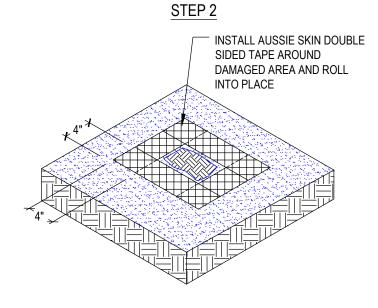

DETAIL #:

0550G\_0560G-8002

System

Aussie Skin 550G/560G

## Repair Procedure for Large Areas of Damage - Sanded Side

Aussie Skin 550G/560G