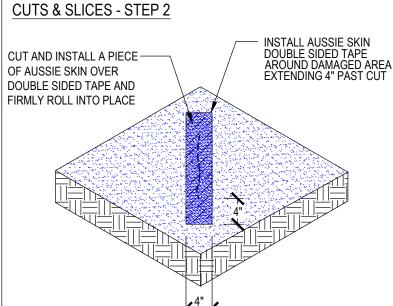

## Repair Procedure for Cuts, Slices, and Small Punctures

Aussie Skin 550G/560G

FACING INSTALLER