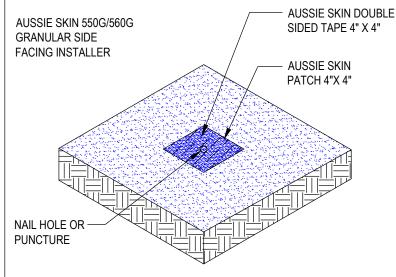

DETAIL #:

0550G/0560G - 8004

System

Aussie Skin 550G/560G

## Repair Procedure for Cuts, Slices, and Small Punctures

Aussie Skin 550G/560G

FACING INSTALLER







## **PUNCTURES - NON-WATER TABLE**



## PUNCTURES - WATER TABLE OR UNDER-SLAB



## Notes:

1. Aussie Skin 550G and 560G are Heavy Duty, Easy to Install, Puncture Resistant Sheet Waterproofing Membranes with added technologies creating excellent adhesion between the membrane and wet Concrete or Shotcrete. Aussie Skin 560G is an approved methane/VOC barrier.

AVM Industries, Inc. 8245 Remmet Ave, Canoga Park, CA 91304 888.414.1041 818.888.0050 www.avmindustries.com