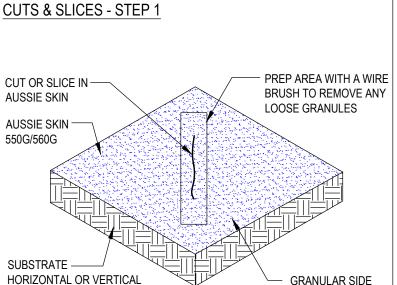

## Repair Procedure for Cuts, Slices, and Small Punctures

Aussie Skin 550G/560G

FACING INSTALLER