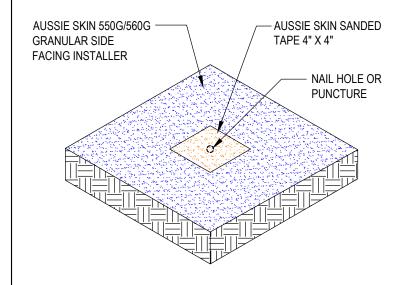

DETAIL #:

0550G/0560G - 8004

System

Aussie Skin 550G/560G

## Repair Procedure for Cuts, Slices, and Small Punctures

Aussie Skin 550G/560G

FACING INSTALLER







## **PUNCTURES - NON-WATER TABLE**



## PUNCTURES - WATER TABLE OR UNDER-SLAB



## Notes:

1. Aussie Skin 550G and 560G are Heavy Duty, Easy to Install, Puncture Resistant Sheet Waterproofing Membranes with added technologies creating excellent adhesion between the membrane and wet Concrete or Shotcrete. Aussie Skin 560G is an approved methane/VOC barrier.

AVM Industries, Inc. 8245 Remmet Ave, Canoga Park, CA 91304 888.414.1041 818.888.0050 www.avmindustries.com