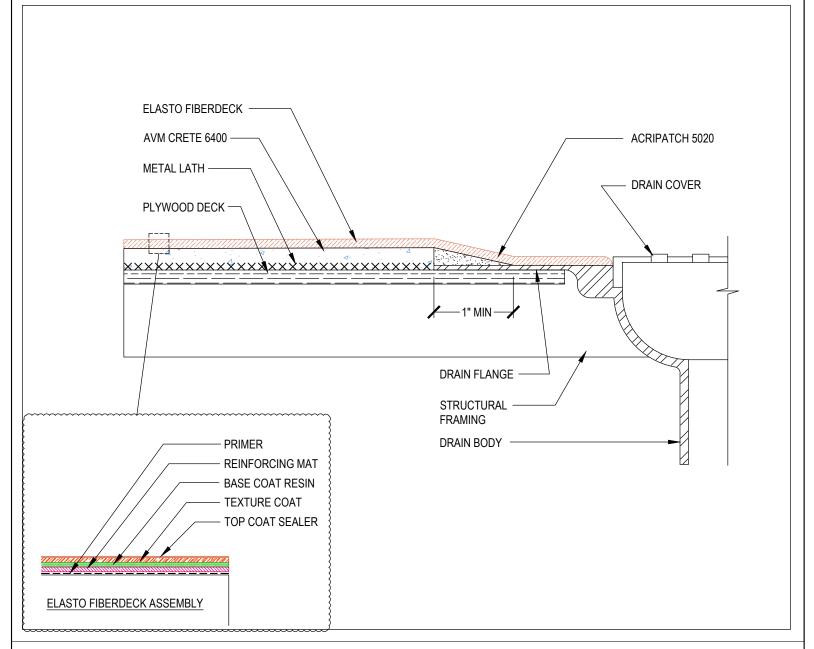

DETAIL #: 0100-EFD-752-P-CS AVM System 100 Elasto Fiberdeck

Drain Assembly Over Plywood Substrate AVM System 100 Elasto Fiberdeck

## Notes:

- 1. Stop AVM Crete 6400 at least 2" before drain opening leaving a minimum of 2" exposed flange
- 2. Install Acripatch 5020 to transition from Crete 6400 to flange leaving a minimum 1" of flange exposed for direct membrane bonding
- 2. Ensure drain sits low enough and that there is sufficient slope to properly drain the water