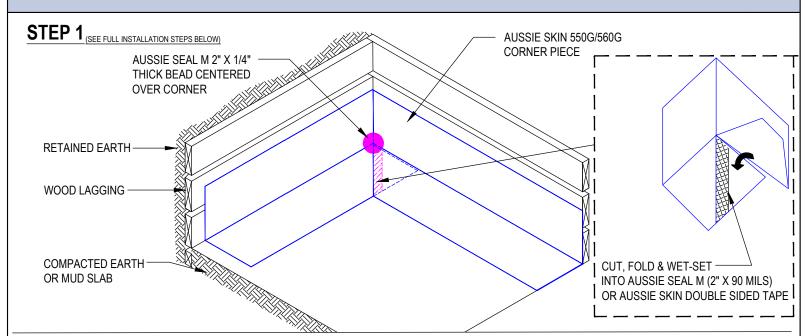

## **Inside Corner**

## Aussie Skin 550G/560G

## Installation Steps:

- 1. Install Aussie Skin corner sheet and relief cut at corner as show
- 2. Place a 2" wide tooled bead of Aussie Seal M under 45° cut and wet-set Aussie Skin lap
- 3. Place a 2" x 1/4" thick tooled bead of Aussie Seal M centered at corner
- 4. Wet-set a piece of Aussie Skin Sanded Tape over 2" sealant in corner (relief cut sanded tape as needed to fit in corner)
- 5. Place a 2" x 90 mil tooled bead of Aussie Seal M over lap
- 6. Wet-set a piece of Aussie Skin Sanded Tape centered over the lap & Aussie Seal M and roll into place
- 7. Follow standard factory and/or non-factory lapping details for installation of Aussie Skin horizontal and vertical field sheets