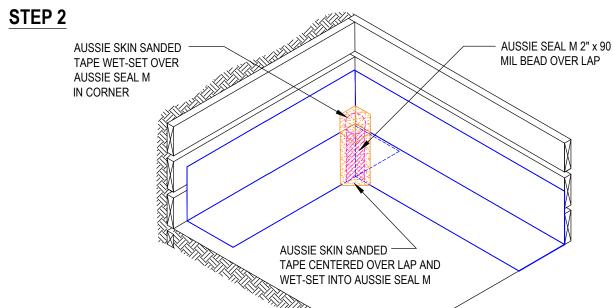

## **Inside Corner**

## Aussie Skin 550G/560G

## Installation Steps:

- 1. Install Aussie Skin corner sheet and relief cut at corner as show
- 2. Place a 2" wide tooled bead of Aussie Seal M under 45° cut and wet-set Aussie Skin lap
- 3. Place a 2" x 1/4" thick tooled bead of Aussie Seal M centered at corner
- 4. Wet-set a piece of Aussie Skin Sanded Tape over 2" sealant in corner (relief cut sanded tape as needed to fit in corner)
- 5. Place a 2" x 90 mil tooled bead of Aussie Seal M over lap
- 6. Wet-set a piece of Aussie Skin Sanded Tape centered over the lap & Aussie Seal M and roll into place
- 7. Follow standard factory and/or non-factory lapping details for installation of Aussie Skin horizontal and vertical field sheets