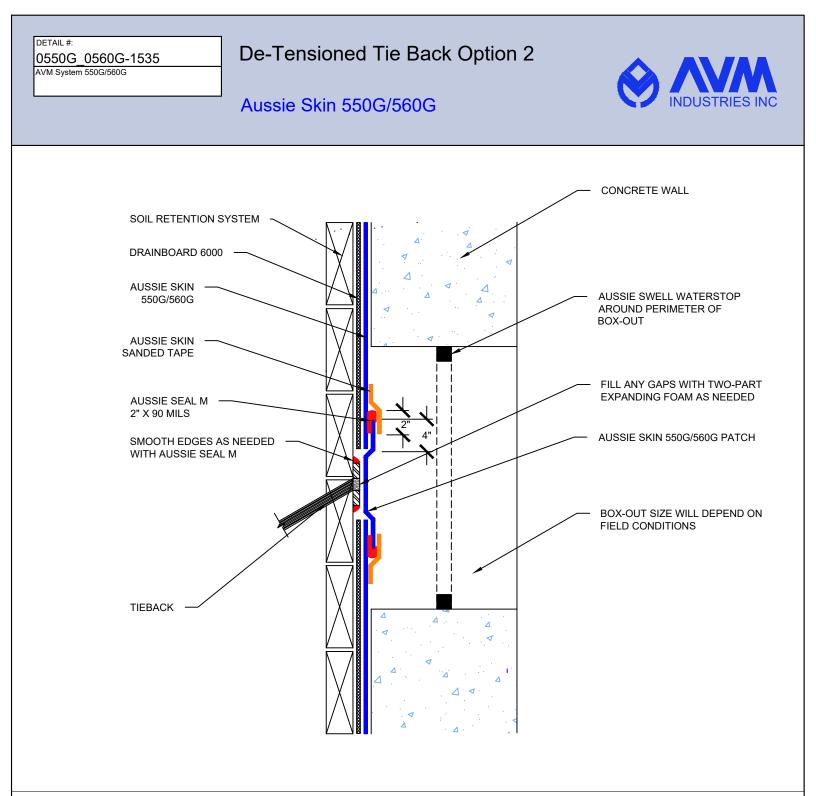

## Notes:

- 1. Aussie Skin 550G is a Heavy, Duty, Easy to Install, Puncture Resistant Sheet Waterproofing Membrane with added technologies creating excellent adhesion between the membrane and wet Concrete or Shot-Crete. Creating excellent adhesion between the membrane and wet Concrete or Shot-Crete.
- 2. All surfaces must be clean and sound before installing the lap joints. (Remove excess sand before applying double sided tape)

AVM Industries, Inc. 8245 Remmet Ave, Canoga Park, CA 91304

**Quality Waterproofing Products** 

888.414.1041 818.888.0050 www.avmindustries.com

## FILE NAME: 0550G\_560G-1535

Protected by Copyright - AVM Industries, Inc. Revision Date 5/13/2021