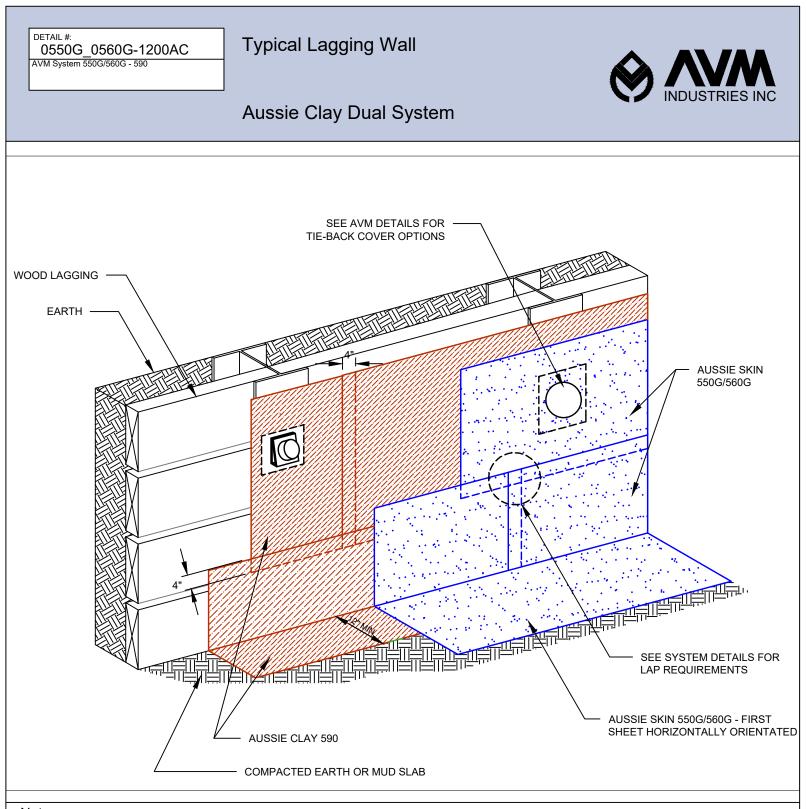

## Notes:

- 1. Aussie Clay & Aussie Clay PL are bentonite sheet membranes for waterproofing below-grade vertical and horizontal surfaces, including blindside and backfilled applications. Aussie Clay can be used with shotcrete or cast in place concrete in hydrostatic or non-hydrostatic conditions.
- 2. Aussie Skin 550G & 560G are Heavy Duty, Easy to Install, Puncture Resistant Sheet Waterproofing Membranes with added technologies creating excellent adhesion between membrane & wet concrete or shotcrete. Aussie Skin 560G is an approved methane/VOC barrier.