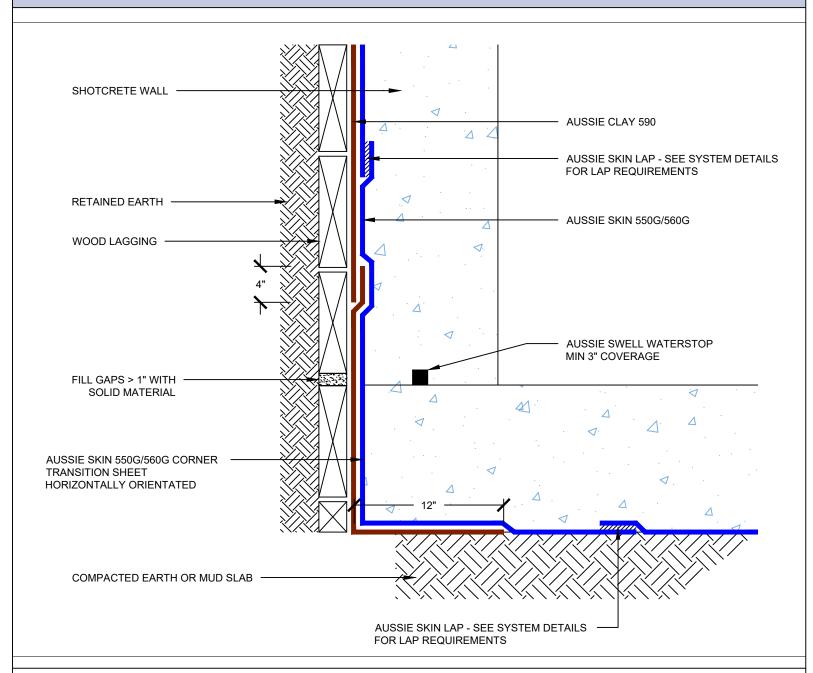

DETAIL #: 0550G\_0560G -1212AC AVM System 550G/560G - 590

## Blind Side Waterproofing over Lagging

## Aussie Clay Dual System - Hydrostatic

## Notes:

- 1. Aussie Clay & Aussie Clay PL are bentonite sheet membranes for waterproofing below-grade vertical and horizontal surfaces, including blindside and backfilled applications. Aussie Clay can be used with shotcrete or cast in place concrete in hydrostatic or non-hydrostatic conditions.
- 2. Aussie Skin 550G & 560G are Heavy Duty, Easy to Install, Puncture Resistant Sheet Waterproofing Membranes with added technologies creating excellent adhesion between membrane & wet concrete or shotcrete. Aussie Skin 560G is an approved methane/VOC barrier.