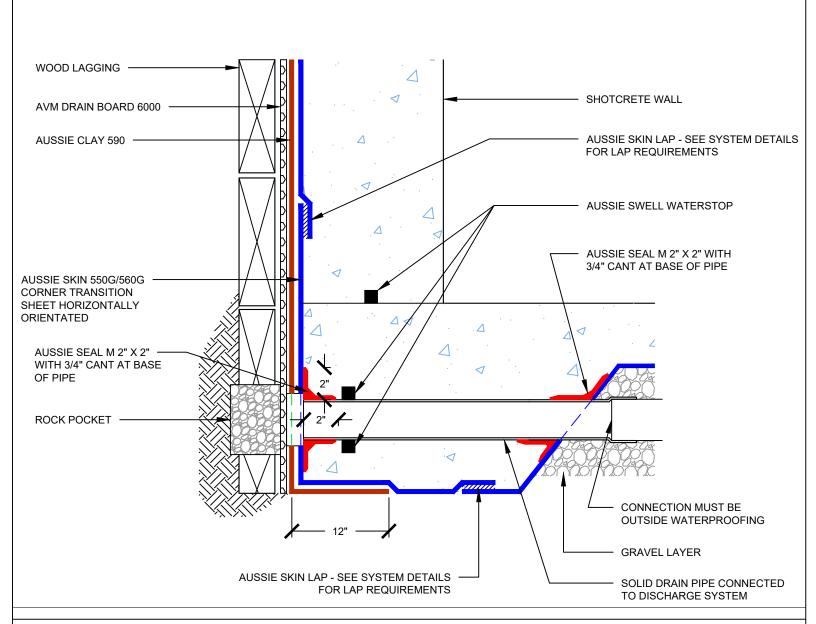

## DETAIL #: 0550G/0560G-1220AC

AVM System 550G/560G - 590

Lagging Wall with Rock Pocket

## Aussie Clay Dual System

## Notes:

- 1. Aussie Clay & Aussie Clay PL are bentonite sheet membranes for waterproofing below-grade vertical and horizontal surfaces, including blindside and backfilled applications. Aussie Clay can be used with shotcrete or cast in place concrete in hydrostatic or non-hydrostatic conditions.
- 2. Aussie Skin 550G & 560G are Heavy Duty, Easy to Install, Puncture Resistant Sheet Waterproofing Membranes with added technologies creating excellent adhesion between membrane & wet concrete or shotcrete. Aussie Skin 560G is an approved methane/VOC barrier.