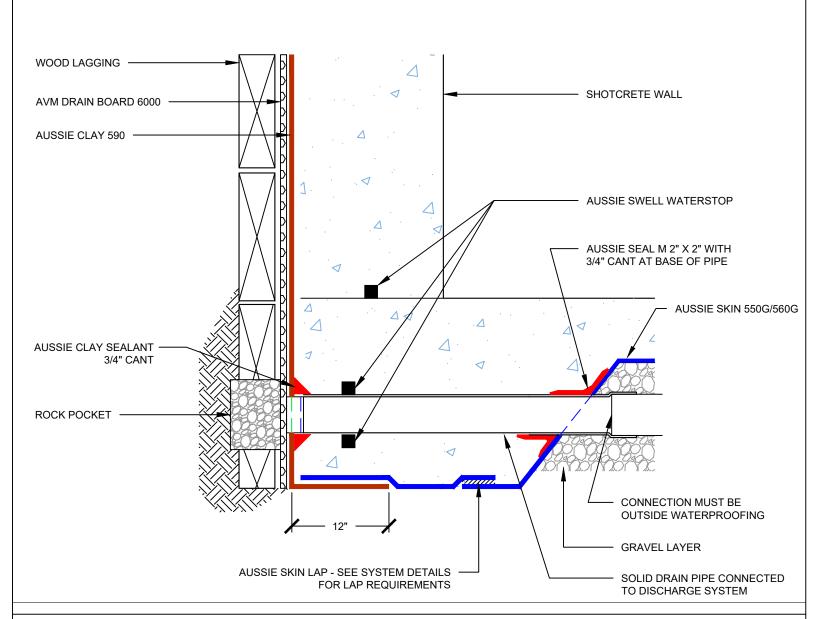

DETAIL #: 0550G\_0560G-1221AC AVM System 550G/560G - 590

## Lagging Wall with Rock Pocket

## Aussie Clay Dual System

## Notes:

- 1. Aussie Clay & Aussie Clay PL are bentonite sheet membranes for waterproofing below-grade vertical and horizontal surfaces, including blindside and backfilled applications. Aussie Clay can be used with shotcrete or cast in place concrete in hydrostatic or non-hydrostatic conditions.
- 2. Aussie Skin 550G & 560G are Heavy Duty, Easy to Install, Puncture Resistant Sheet Waterproofing Membranes with added technologies creating excellent adhesion between membrane & wet concrete or shotcrete. Aussie Skin 560G is an approved methane/VOC barrier.