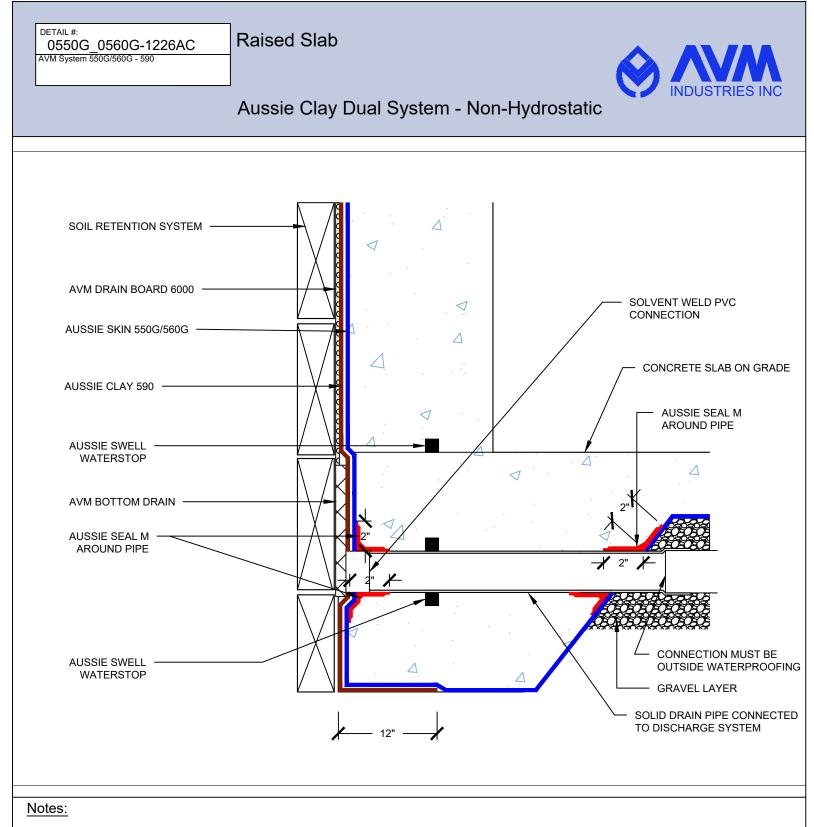

- 1. Aussie Clay & Aussie Clay PL are bentonite sheet membranes for waterproofing below-grade vertical and horizontal surfaces, including blindside and backfilled applications. Aussie Clay can be used with shotcrete or cast in place concrete in hydrostatic or non-hydrostatic conditions.
- 2. Aussie Skin 550G & 560G are Heavy Duty, Easy to Install, Puncture Resistant Sheet Waterproofing Membranes with added technologies creating excellent adhesion between membrane & wet concrete or shotcrete. Aussie Skin 560G is an approved methane/VOC barrier.