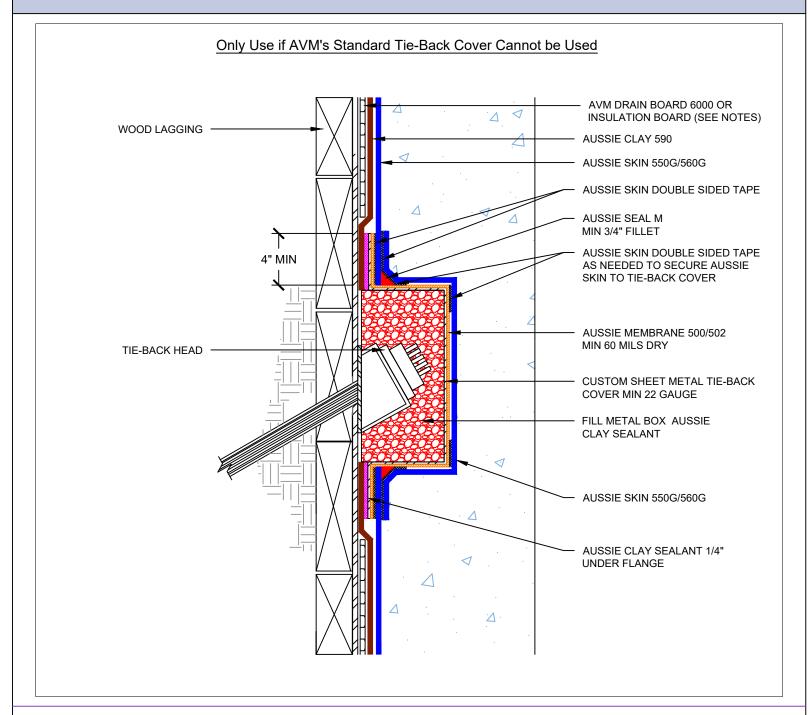

## Metal Tie-Back Cover

## Notes:

- 1. Aussie Clay & Aussie Clay PL are bentonite sheet membranes for waterproofing below-grade vertical and horizontal surfaces, including blindside and backfilled applications. Aussie Clay can be used with shotcrete or cast in place concrete in hydrostatic or non-hydrostatic conditions.
- 2. Aussie Skin 550G & 560G are Heavy Duty, Easy to Install, Puncture Resistant Sheet Waterproofing Membranes with added technologies creating excellent adhesion between membrane & wet concrete or shotcrete. Aussie Skin 560G is an approved methane/VOC barrier.