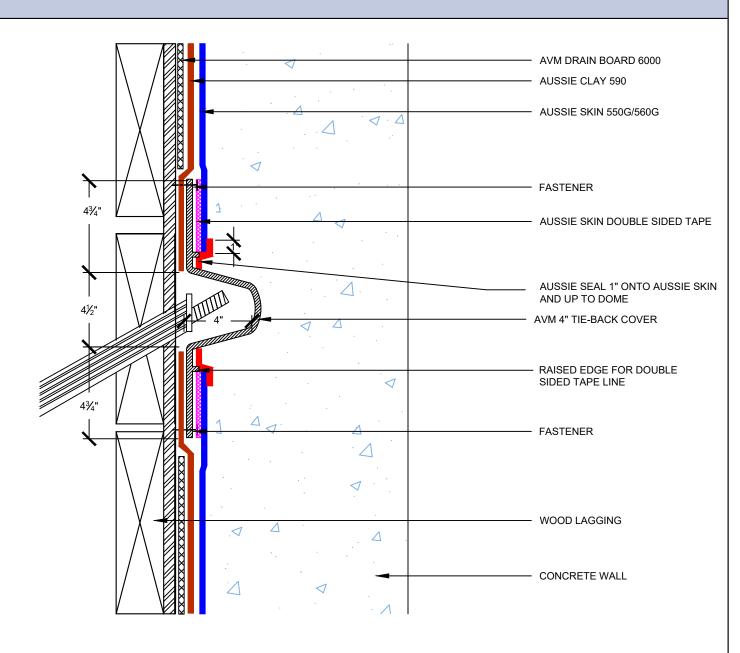

## 4 Inch Tie-Back Cover

## Aussie Clay Dual System

## Notes:

- 1. Aussie Clay & Aussie Clay PL are bentonite sheet membranes for waterproofing below-grade vertical and horizontal surfaces, including blindside and backfilled applications. Aussie Clay can be used with shotcrete or cast in place concrete in hydrostatic or non-hydrostatic conditions.
- 2. Aussie Skin 550G & 560G are Heavy Duty, Easy to Install, Puncture Resistant Sheet Waterproofing Membranes with added technologies creating excellent adhesion between membrane & wet concrete or shotcrete. Aussie Skin 560G is an approved methane/VOC barrier.