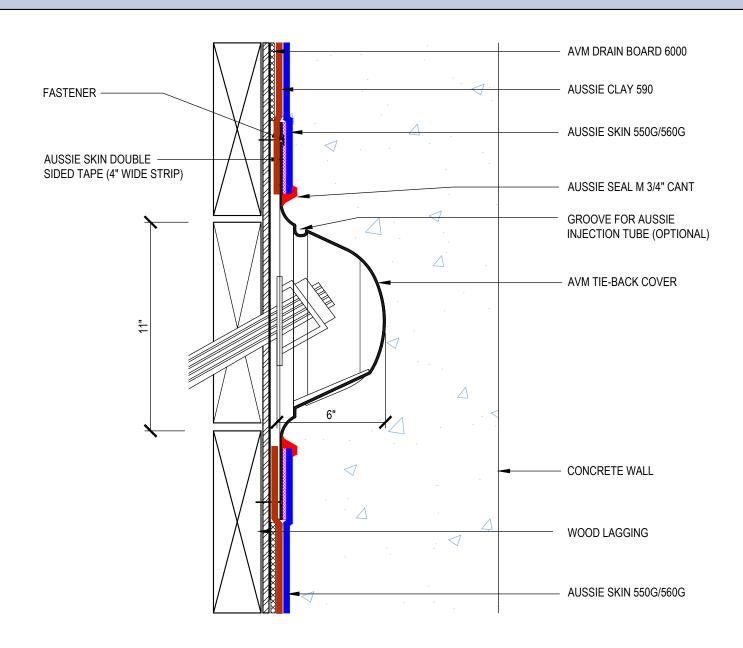

## 6 Inch Tie Back Cover

## Aussie Clay Dual System

## Notes:

- 1. Aussie Clay & Aussie Clay PL are bentonite sheet membranes for waterproofing below-grade vertical and horizontal surfaces, including blindside and backfilled applications. Aussie Clay can be used with shotcrete or cast in place concrete in hydrostatic or non-hydrostatic conditions.
- 2. Aussie Skin 550G & 560G are Heavy Duty, Easy to Install, Puncture Resistant Sheet Waterproofing Membranes with added technologies creating excellent adhesion between membrane & wet concrete or shotcrete. Aussie Skin 560G is an approved methane/VOC barrier.