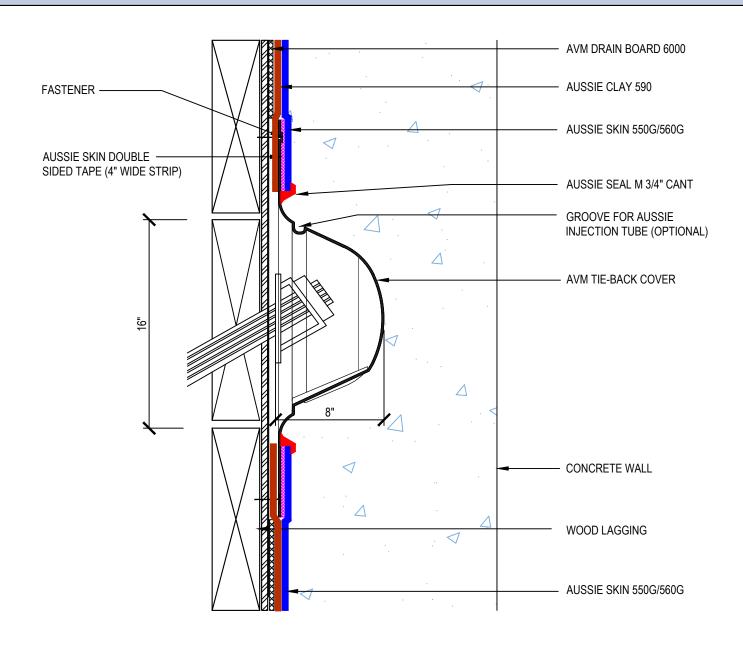

## 8 Inch Tie-Back Cover

## **Aussie Clay Dual System**

## Notes:

- 1. Aussie Clay & Aussie Clay PL are bentonite sheet membranes for waterproofing below-grade vertical and horizontal surfaces, including blindside and backfilled applications. Aussie Clay can be used with shotcrete or cast in place concrete in hydrostatic or non-hydrostatic conditions.
- 2. Aussie Skin 550G & 560G are Heavy Duty, Easy to Install, Puncture Resistant Sheet Waterproofing Membranes with added technologies creating excellent adhesion between membrane & wet concrete or shotcrete. Aussie Skin 560G is an approved methane/VOC barrier.