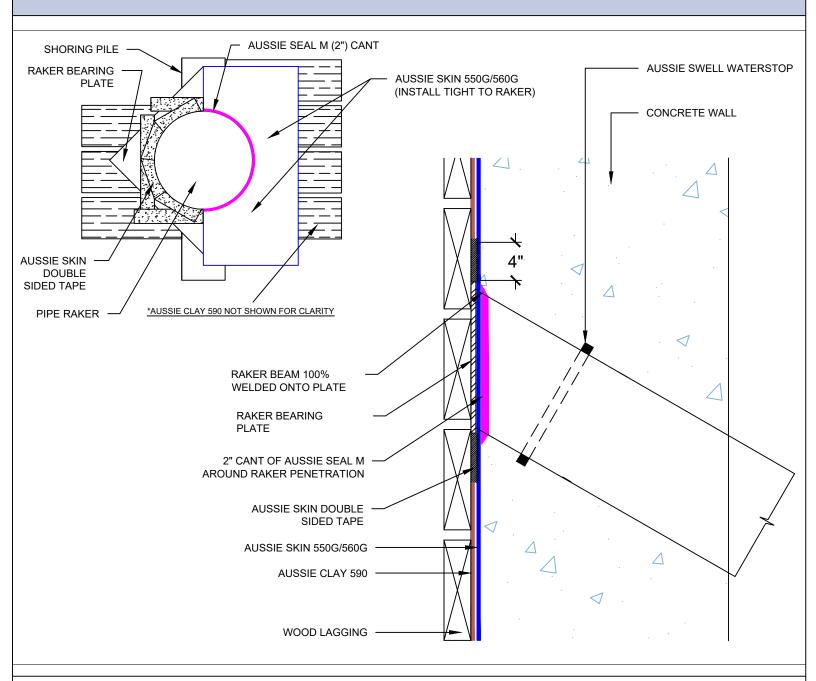

DETAIL #: 0550G 0560G-1536AC

Aussie Skin 550G/560G - 590

## Raker Beam Detail

## Aussie Clay Dual System

## Notes:

- 1. Aussie Clay & Aussie Clay PL are bentonite sheet membranes for waterproofing below-grade vertical and horizontal surfaces, including blindside and backfilled applications. Aussie Clay can be used with shotcrete or cast in place concrete in hydrostatic or non-hydrostatic conditions.
- 2. Aussie Skin 550G & 560G are Heavy Duty, Easy to Install, Puncture Resistant Sheet Waterproofing Membranes with added technologies creating excellent adhesion between membrane & wet concrete or shotcrete. Aussie Skin 560G is an approved methane/VOC barrier.