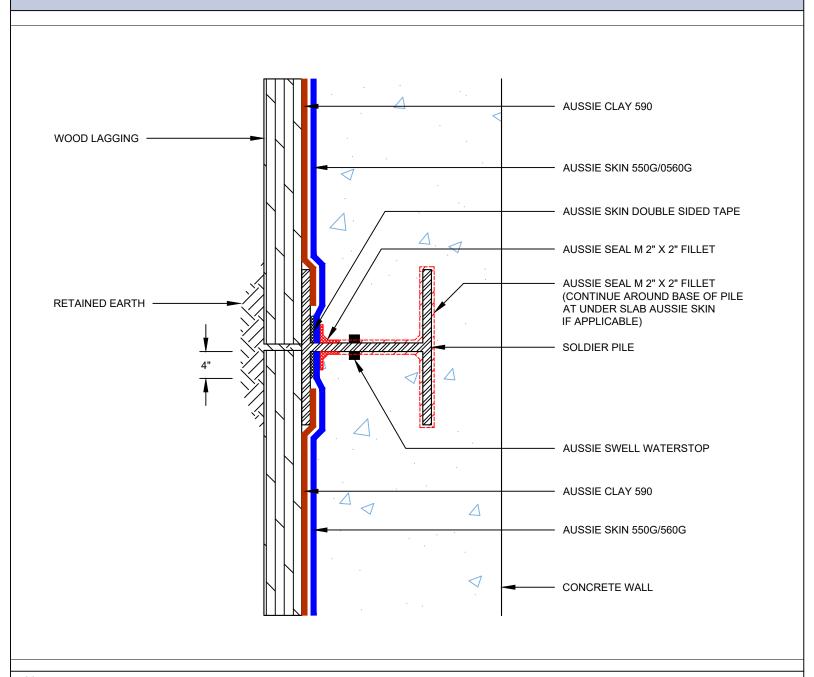

DETAIL #: 0550G\_0560G-1540AC AVM System 550G/560G - 590

## **Back Lagged Soldier Pile**

## Aussie Clay Dual System

## Notes:

- 1. Aussie Clay & Aussie Clay PL are bentonite sheet membranes for waterproofing below-grade vertical and horizontal surfaces, including blindside and backfilled applications. Aussie Clay can be used with shotcrete or cast in place concrete in hydrostatic or non-hydrostatic conditions.
- 2. Aussie Skin 550G & 560G are Heavy Duty, Easy to Install, Puncture Resistant Sheet Waterproofing Membranes with added technologies creating excellent adhesion between membrane & wet concrete or shotcrete. Aussie Skin 560G is an approved methane/VOC barrier.