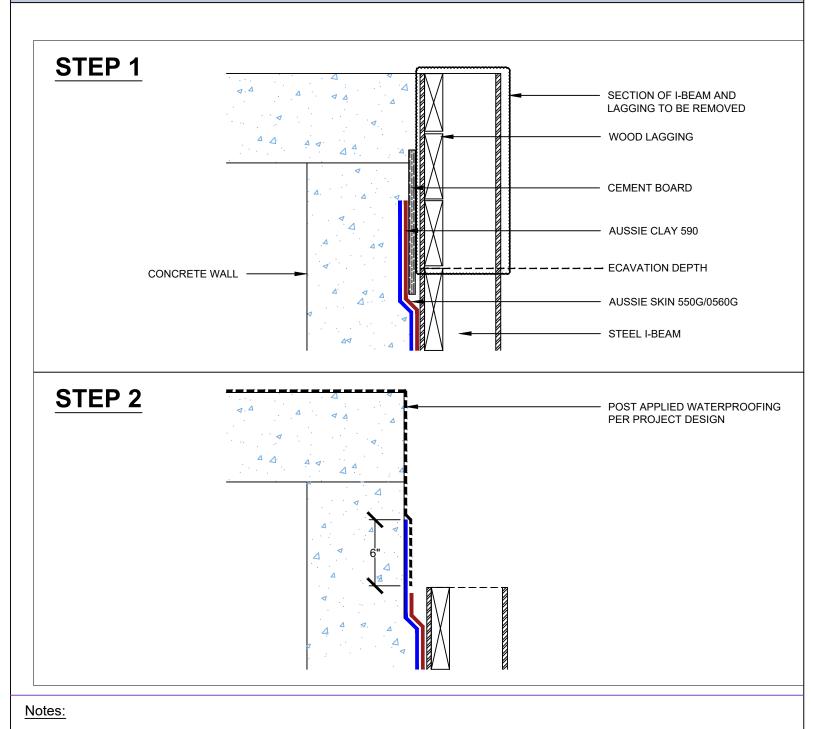

DETAIL #: 0550G\_0560G-1544AC AVM System 550G/560G - 590

Lagging Board Removal at Grade