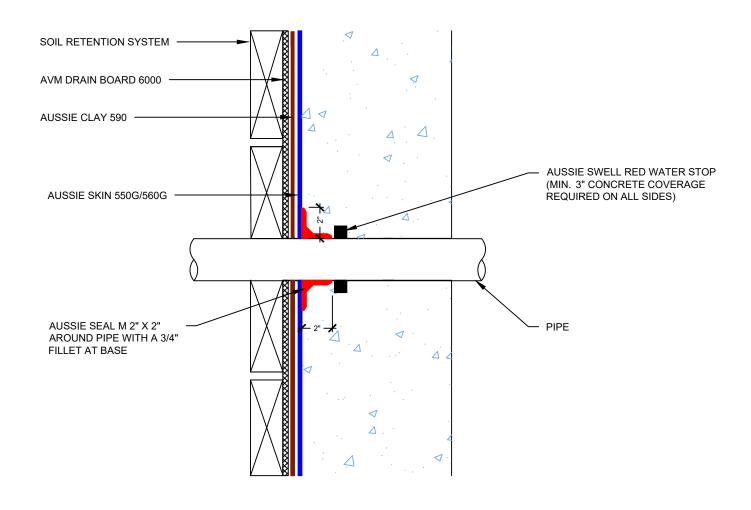

## Single Slab Penetration

## Aussie Clay Dual System

## Notes:

- 1. Aussie Clay & Aussie Clay PL are bentonite sheet membranes for waterproofing below-grade vertical and horizontal surfaces, including blindside and backfilled applications. Aussie Clay can be used with shotcrete or cast in place concrete in hydrostatic or non-hydrostatic conditions.
- 2. Aussie Skin 550G & 560G are Heavy Duty, Easy to Install, Puncture Resistant Sheet Waterproofing Membranes with added technologies creating excellent adhesion between membrane & wet concrete or shotcrete. Aussie Skin 560G is an approved methane/VOC barrier.