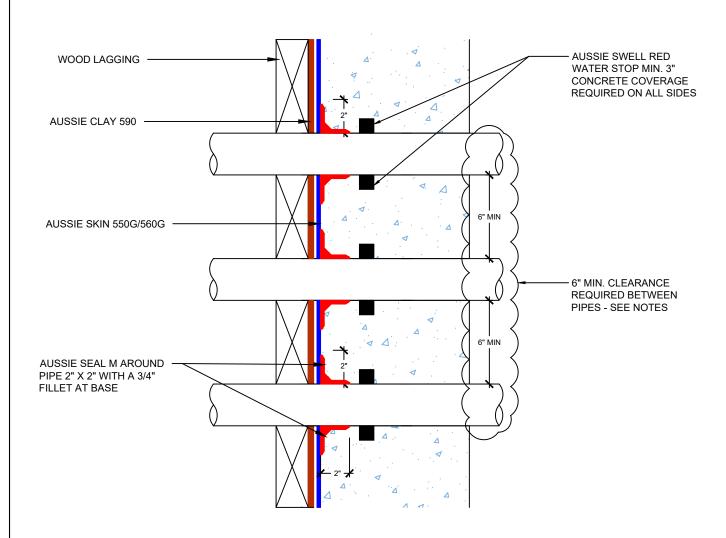

## Multiple Pipe Penetrations

## Aussie Clay Dual System

## Notes:

- 1. Aussie Clay & Aussie Clay PL are bentonite sheet membranes for waterproofing below-grade vertical and horizontal surfaces, including blindside and backfilled applications. Aussie Clay can be used with shotcrete or cast in place concrete in hydrostatic or non-hydrostatic conditions.
- 2. Aussie Skin 550G & 560G are Heavy Duty, Easy to Install, Puncture Resistant Sheet Waterproofing Membranes with added technologies creating excellent adhesion between membrane & wet concrete or shotcrete. Aussie Skin 560G is an approved methane/VOC barrier.