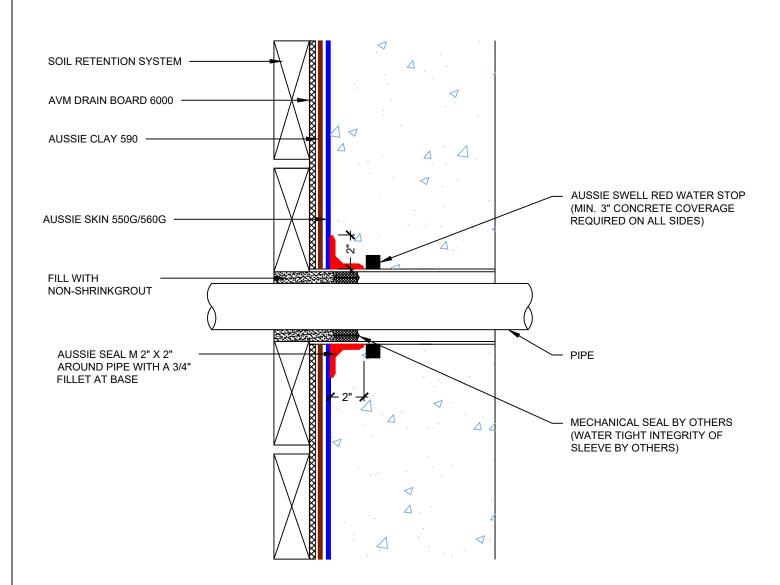

## DETAIL #: 0550G 0560G-4005AC AVM System 550G/560G - 590

Sleeved Pipe Penetration

## Aussie Clay Dual System

## NOTES:

- 1. Aussie Clay & Aussie Clay PL are bentonite sheet membranes for waterproofing below-grade vertical and horizontal surfaces, including blindside and backfilled applications. Aussie Clay can be used with shotcrete or cast in place concrete in hydrostatic or non-hydrostatic conditions.
- 2. Aussie Skin 550G & 560G are Heavy Duty, Easy to Install, Puncture Resistant Sheet Waterproofing Membranes with added technologies creating excellent adhesion between membrane & wet concrete or shotcrete. Aussie Skin 560G is an approved methane/VOC barrier.