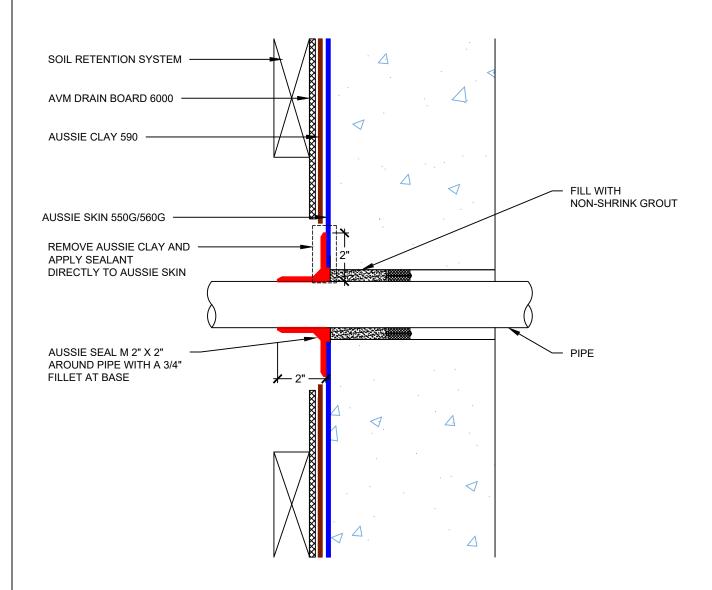

## DETAIL #: 0550G 560G-4010AC AVM System 550G/560G - 590

## Cored Penetration Sealant on HDPE Side

## Aussie Clay Dual System

## NOTES:

- 1. Aussie Clay & Aussie Clay PL are bentonite sheet membranes for waterproofing below-grade vertical and horizontal surfaces, including blindside and backfilled applications. Aussie Clay can be used with shotcrete or cast in place concrete in hydrostatic or non-hydrostatic conditions.
- 2. Aussie Skin 550G & 560G are Heavy Duty, Easy to Install, Puncture Resistant Sheet Waterproofing Membranes with added technologies creating excellent adhesion between membrane & wet concrete or shotcrete. Aussie Skin 560G is an approved methane/VOC barrier.