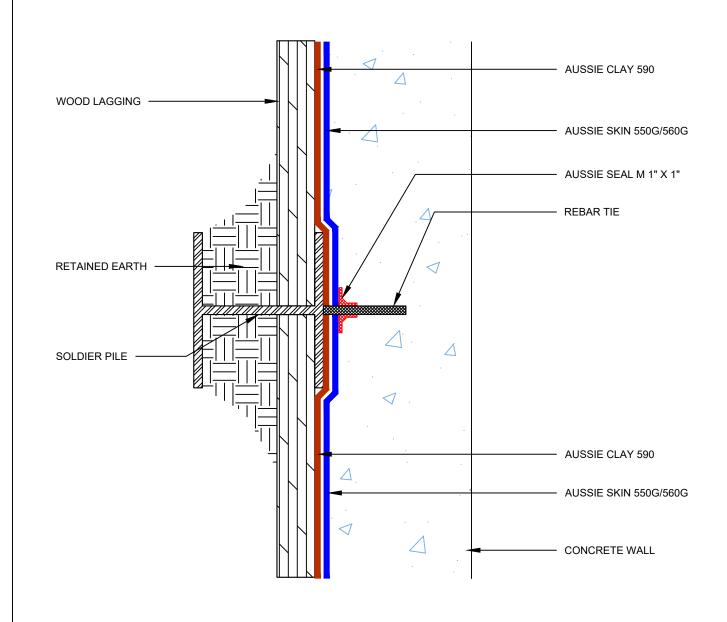

DETAIL #: 0550G\_0560G-4100AC

AVM System 550G/560G/590

## Rebar Tie Aussie Clay Dual System

## Notes:

- 1. Aussie Skin is a Heavy, Duty, Easy to Install, Puncture Resistant Sheet Waterproofing Membrane with added technologies creating excellent adhesion between the membrane and wet Concrete or Shot-Crete.
- 2. Aussie Clay & Aussie Clay PL are bentonite sheet membranes for waterproofing below-grade vertical and horizontal surfaces, including blindside and backfilled applications. Aussie Clay can be used with shotcrete or cast in place concrete in hydrostatic or non-hydrostatic conditions.
- 3. Fasten Aussie Clay with pneumatic staples or 1" washer-head fasteners placed maximum 24" on center
- 4. Install Aussie Clay and Aussie Clay PL with gray geotextile facing installer.