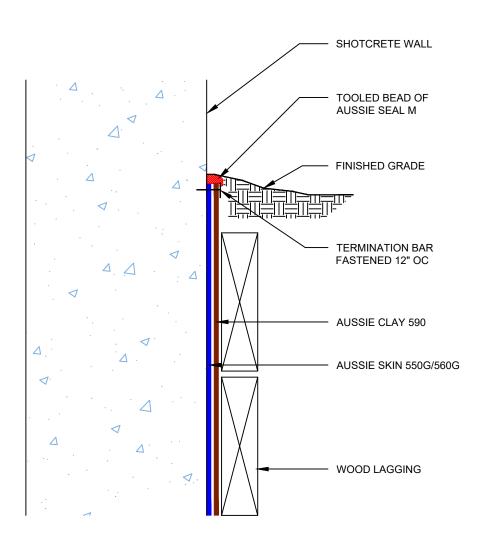

## Grade Termination - Option 1

## Aussie Clay Dual System

## Notes:

- 1. Aussie Clay & Aussie Clay PL are bentonite sheet membranes for waterproofing below-grade vertical and horizontal surfaces, including blindside and backfilled applications. Aussie Clay can be used with shotcrete or cast in place concrete in hydrostatic or non-hydrostatic conditions.
- 2. Aussie Skin 550G & 560G are Heavy Duty, Easy to Install, Puncture Resistant Sheet Waterproofing Membranes with added technologies creating excellent adhesion between membrane & wet concrete or shotcrete. Aussie Skin 560G is an approved methane/VOC barrier.