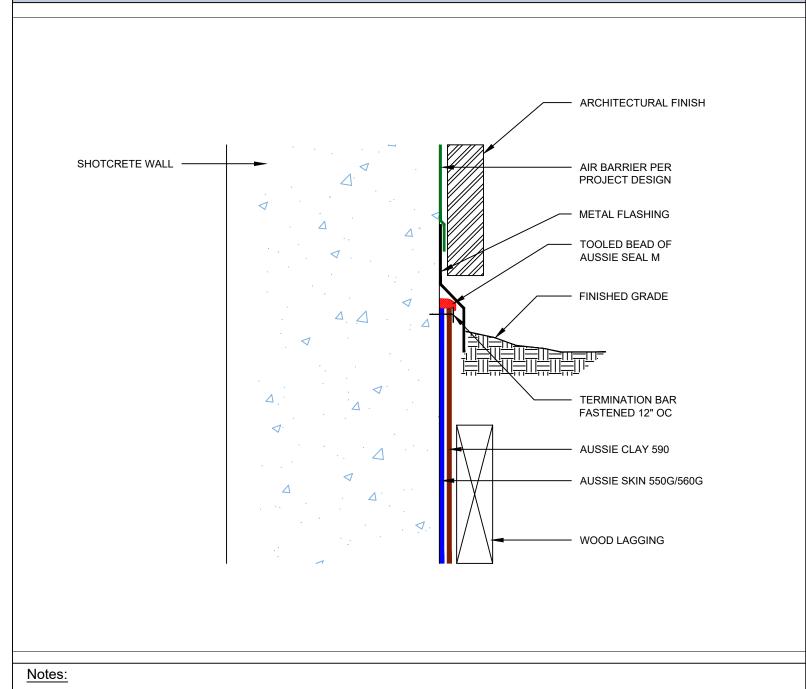

## Aussie Clay Dual System

- 1. Aussie Clay & Aussie Clay PL are bentonite sheet membranes for waterproofing below-grade vertical and horizontal surfaces, including blindside and backfilled applications. Aussie Clay can be used with shotcrete or cast in place concrete in hydrostatic or non-hydrostatic conditions.
- 2. Aussie Skin 550G & 560G are Heavy Duty, Easy to Install, Puncture Resistant Sheet Waterproofing Membranes with added technologies creating excellent adhesion between membrane & wet concrete or shotcrete. Aussie Skin 560G is an approved methane/VOC barrier.