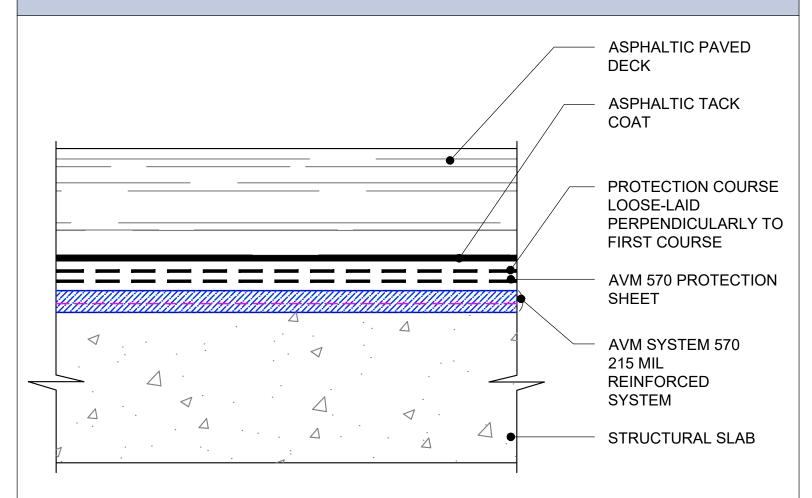

DETAIL #: AVM-0570-0601-C AVM SYSTEM 570 TYPICAL PLAZA

Asphalt Paved Deck over Structural Slab AVM Aussie Membrane 570 Hot Rubber

## USE AVM ADHESIVE 570 ON CONCRETE RECEIVING AVM SYSTEM 570

NOTES:

- 1. Aussie Membrane 570 is a Hot Rubber(Hot-Applied Asphalt-Based Composition Membrane) for Between-Slabs, Planters, Roof-Gardens and similar type Waterproofing.
- 2. Typical membrane is 215 mils thick with fabric reinforcement. If specified differently, contact AVM for approval.
- 3. Contact AVM if no drain board or protection board is specified.
- 4. Remove/grind/repair as necessary any protrusions, sharp edges, etc that may puncture or damage the membrane.
- 5. Deck-to-Wall corners must be waterproofed as shown on AVM's Details.
- 6. Substrates must be sloped to drains and/or edges before membrane installation. (Min 1/4" per foot) Substrates must have sufficient drains and proper drainage systems to effectively evacuate excessive water.