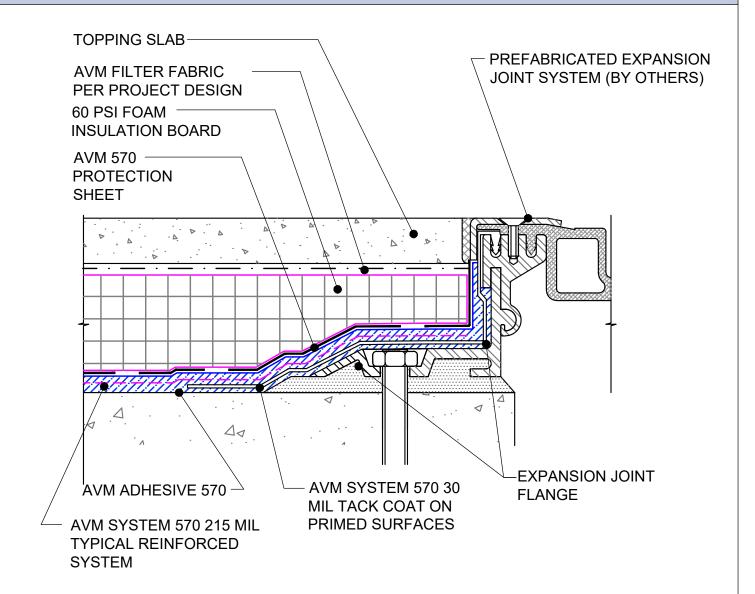

DETAIL #: AVM-0570-4601

AVM SYSTEM 570

CONCRETE DECK

Mid-Deck to Expansion Joint Topping Slab AVM Aussie Membrane 570 Hot Rubber

NOTE: AVM PRODUCTS ARE NOT DESIGNED TO WATERPROOF EXPANSION JOINTS. EXPANSION JOINTS REQUIRE A PROPER EXPANSION JOINT MATERIAL MANUFACTURED BY OTHERS. AVM PRODUCTS CAN BE INSTALLED OVER EXPANSION JOINT MATERIALS AS ILLUSTRATED ABOVE. CHECK WITH THE EXPANSION JOINT PRODUCT MANUFACTURER FOR MATERIAL COMPATIBILITY.

## NOTE: CONSULT WITH THE EXPANSION JOINT MANUFACTURER FOR SPECIFIC INFORMATION ON THEIR PRODUCT AND INSTALLATION PROCEDURES

AVM Industries, Inc. 8245 Remmet Ave, Canoga Park, CA 91304

**Quality Waterproofing Products** 

888.414.1041 818.888.0050 www.avmindustries.com

FILE NAME: 0570-4601-Mid-Deck-to-Expansion-Joint-Topping-Slab