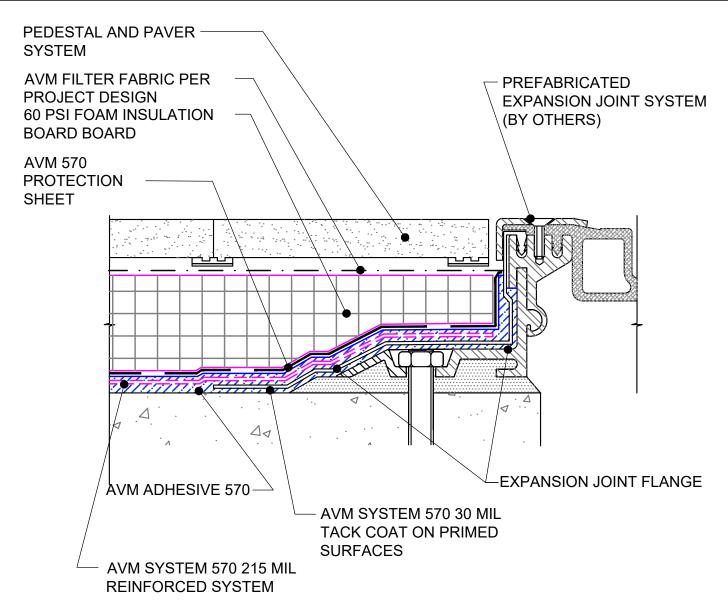

DETAIL #: AVM-0570-4651 AVM SYSTEM 570

CONCRETE DECK

Mid-Deck to Expansion Joint- Pavers AVM Aussie Membrane 570 Hot Rubber

NOTE: AVM PRODUCTS ARE NOT DESIGNED TO WATERPROOF EXPANSION JOINTS. EXPANSION JOINTS REQUIRE A PROPER EXPANSION JOINT MATERIAL MANUFACTURED BY OTHERS. AVM PRODUCTS CAN BE INSTALLED OVER EXPANSION JOINT MATERIALS AS ILLUSTRATED ABOVE. CHECK WITH THE EXPANSION JOINT PRODUCT MANUFACTURER FOR MATERIAL COMPATIBILITY.

## NOTE: CONSULT WITH THE EXPANSION JOINT MANUFACTURER FOR SPECIFIC INFORMATION ON THEIR PRODUCT AND INSTALLATION PROCEDURES

AVM Industries, Inc. 8245 Remmet Ave, Canoga Park, CA 91304

Quality Waterproofing Products