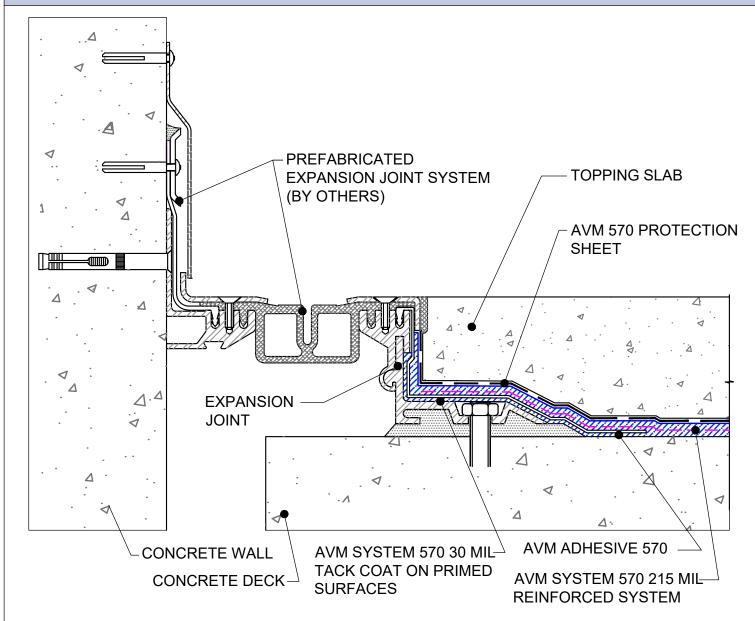

DETAIL #: AVM-0570-4701

AVM SYSTEM 570

CONCRETE DECK

Deck to Wall Expansion Joint AVM Aussie Membrane 570 Hot Rubber

NOTE: AVM PRODUCTS ARE NOT DESIGNED TO WATERPROOF EXPANSION JOINTS. EXPANSION JOINTS REQUIRE A PROPER EXPANSION JOINT MATERIAL MANUFACTURED BY OTHERS. AVM PRODUCTS CAN BE INSTALLED OVER EXPANSION JOINT MATERIALS AS ILLUSTRATED ABOVE. CHECK WITH THE EXPANSION JOINT PRODUCT MANUFACTURER FOR MATERIAL COMPATIBILITY.

## NOTE: CONSULT WITH THE EXPANSION JOINT MANUFACTURER FOR SPECIFIC INFORMATION ON THEIR PRODUCT AND INSTALLATION PROCEDURES

AVM Industries, Inc. 8245 Remmet Ave, Canoga Park, CA 91304

Quality Waterproofing Products